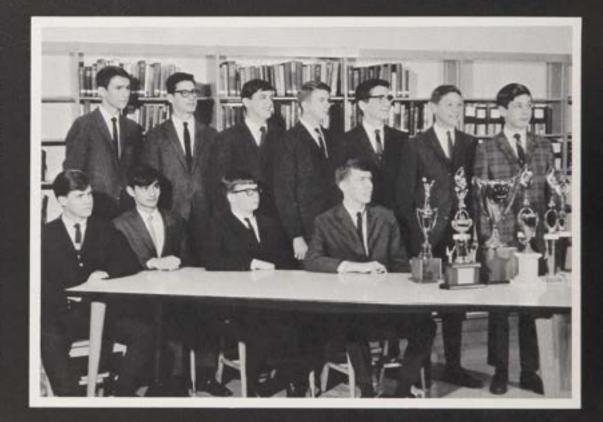

John Toole, in an attempt to refute a point made by his opponent, quotes a reliable source.

Scoring a total of 137 points in the Trenton Catholic Forensic League Grand Tournament, the Forensic team won the Sweepstakes Trophy for the best allaround team. STANDING, left to right: R. Poly, E. Flynn, D. Barber, R. Shanley, J. Toole, F. Hencken, P. Kennedy. SEATED: D. Whelan, M. Trentacoste, M. Cronin, J. Marz. Forensic members seated were also individual winners, and so merited a chance to represent the Trenton Diocese in the National Catholic Forensic League Tournament held at Miami in May. Respectively they were: third in ex temp, first in ex temp, first in declamation, and first in original oratory.

National Forensic League Winners, LEFT TO RIGHT: R. Shanley—Speaker of the House Award, J. Marz, D. Barber—3rd in Debate, E. Flynn—2nd in H u m o r o u s Interpretation, J. Toole—3rd in Debate, M. Trentacoste—2nd in Ex Temp, D. Whelan—3rd in Debate, M. Cronin—1st in Declamation.