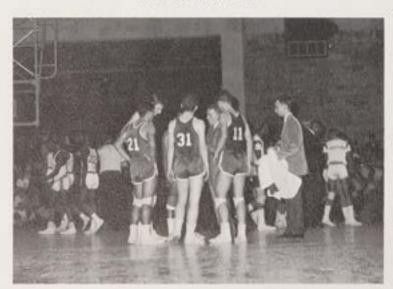

### VARSITY BASKETBALL

Paul's defense pays off for the Colts as he converts a steal into a quick two points.

Chris Hill awaits pitchout as Bill McCrea pulls down a rebound amidst the 6'7" and 6'9" Indians.

> BOTTOM TO TOP: Kirk Robinson, Paul Christopher, Bill Hlatky, Chris Hill, Bob Woodward, Richard O'Brien (Manager).

Marty Kenny, outmaneuvering St. Peter's defense, shoots a jump shot for a sure two points.