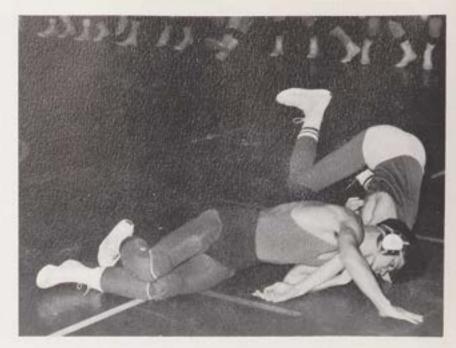

C.B.A. receives its third and final District award from the wrestling prowess of Bill White.

Bob Black scores a point on an escape against a tough Middletown competitor.

An "inside switch" proves effective for John Killelea for another two point score.

Anxiously awaiting the referee's signal, Joe Dinen plants himself firmly on the mat against Asbury Park.