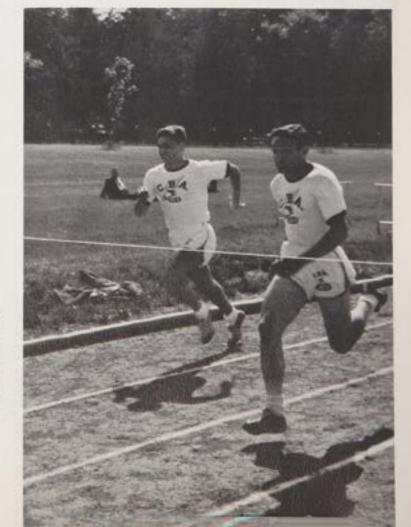

## VARSITY CROSS-COUNTRY

Pat McDonough

Maurice Maloney

Don Rowe, Bill Chandler, Maurice Maloney, Pat Mc-Donough.

Don Rowe

Jim Ham

John Coan

John Oxley

Dan Dougherty

Joe McKeever

Dan Burns

Dan Dougherty to Jim Ham.

KNEELING, left to right: Dan Burns, John Oxley, Pat McDonough. STANDING: Mr. Muir, Chuck Casagrande, Jim Ham, Dan Dougherty, Joe McKeever, John Coan, Don Rowe, Bill Chandler.

Mr. Muir, Coach

Bro. Clement, Moderator