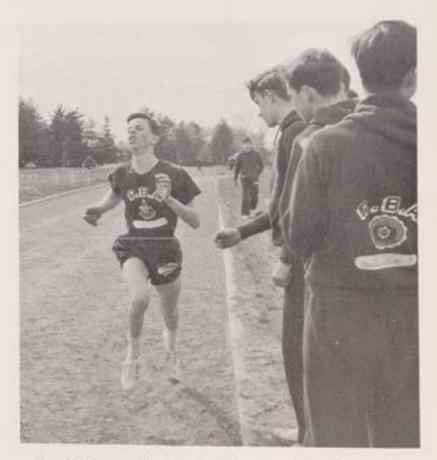

## VARSITY CROSS-COUNTRY

Pat McDonough

Maurice Maloney

Don Rowe, Bill Chandler, Maurice Maloney, Pat Mc-Donough.

Don Rowe

Jim Ham

John Coan

John Oxley

Dan Dougherty

Joe McKeever

Dan Burns

Dan Dougherty to Jim Ham.

KNEELING, left to right: Dan Burns, John Oxley, Pat McDonough. STANDING: Mr. Muir, Chuck Casagrande, Jim Ham, Dan Dougherty, Joe McKeever, John Coan, Don Rowe, Bill Chandler.

Mr. Muir, Coach

Bro. Clement, Moderator