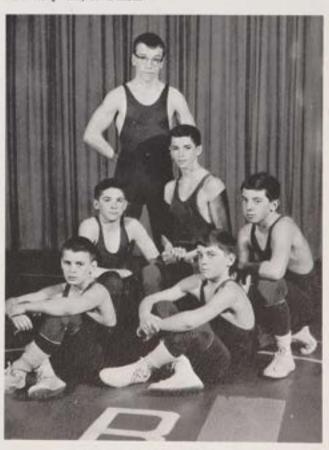

## JUNIOR VARSITY WRESTLING

FRONT ROW, left to right: P. Black, D. DeSimon, J. Dinen, C. Schuler. BACK ROW: R. Seaton, G. Sagui, H. Tyndall.

Carefully following the leverage rules of wrestling, Bob Beck scores three more points for C.B.A.

FRONT ROW, left to right: K. Walsh, M. Moschitta, F. Graff, F. Genovese, BACK ROW: J. Killelea, J. O'Neil, W. Dudley.

A quick reversal by Fred Graff's opponent proves futile.

Although Bob Deleplain seems in "desperate straits" he is attempting a "re-switch" to pull out of his predicament against Asbury Park.