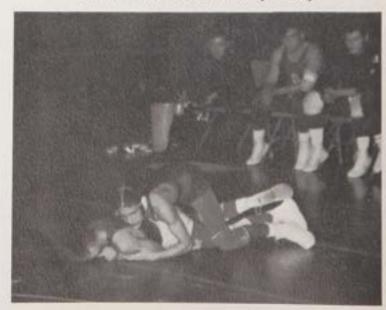

### VARSITY WRESTLING

11 Colts placed in the Districts (10 Medals)

Looking ahead to a District Championship Charles Carlissimo tactfully controls his Middletown opponent,

In bewilderment Middletown grapplers observe "Mouse" Carlissimo as the acknowledged winner of the District's 130 weight class.