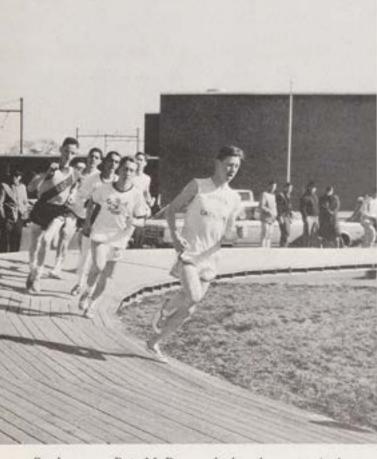

## VARSITY CROSS-COUNTRY

Pat McDonough

Maurice Maloney

Don Rowe, Bill Chandler, Maurice Maloney, Pat Mc-Donough.

Don Rowe

Jim Ham

John Coan

John Oxley

Dan Dougherty

Joe McKeever

Dan Burns

Dan Dougherty to Jim Ham.

KNEELING, left to right: Dan Burns, John Oxley, Pat McDonough. STANDING: Mr. Muir, Chuck Casagrande, Jim Ham, Dan Dougherty, Joe McKeever, John Coan, Don Rowe, Bill Chandler.

Mr. Muir, Coach

Bro. Clement, Moderator