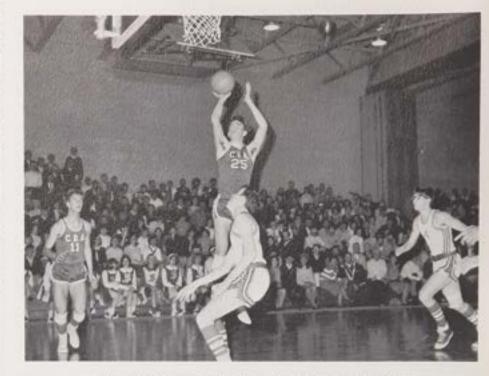

# Parochial A SOUTH JERSEY CHAMPS 1966

Chris Hill breaks loose and lays one up for a score against Don Bosco.

Bill Mc Crea soars high above St. Joe's defender to put C.B.A. in the lead.

Paul flies by Don Bosco defender en route to two points in the state finals during the first quarter.

All around playing by Paul—Dribbling, ball handling, shooting and rebounding like this—helped keep C.B.A. close to Bosco throughout the game.

6'4" Bill McCrea scores on an 8-footer in the opening game against St. Joe's.