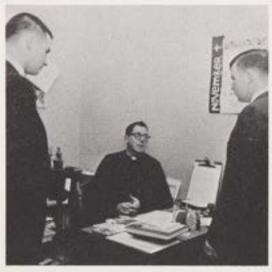

REV. BROTHER DENIS, F.S.C.
Religion I
French II
Spanish I, II, IV
Basketball Moderator

Father Devaney's expressive hands seem to convey his theme as he delivers a homily to sophomore retreatants.

REV. FATHER MICHAEL DEVANEY, O.M.I. Students' Chaplain