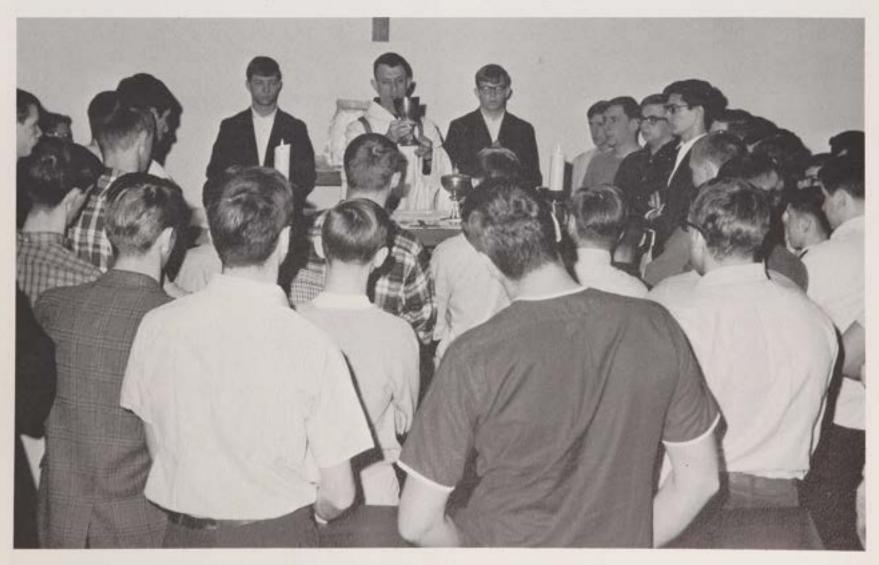

## RELIGIOUS ACTIVITIES

In pin-pointing the Christian challenge, Father Devaney enlightens the Sophomore Retreatants.

In the process of building a solid foundation for the Christian life, CBA students are opened to the threefold experience of instruction, reflection and apostolic action. Realizing the need for taking the role of Christ, CBA has brought each individual student progressively into an atmosphere of religious action.

### Instruction

Insights contributed by Brother C. Patrick stimulates the Red Bank High C.C.D., discussion group.

Ever available for individual instruction, Father Devaney discusses pertinent topics with senior G. Figaro.