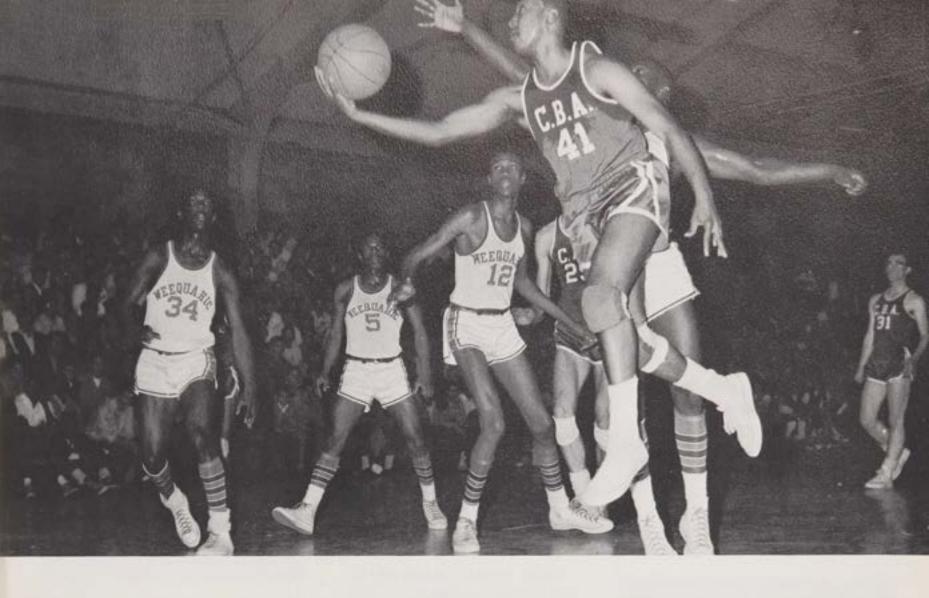

New Jersey's number one team—Weequahic looks helpless against Kirk's lay-up.

Kirk exemplifies form, determination and confidence—the three qualities of an all-stater.

MR. VINCENT COX Coach

KIRK ROBINSON Senior Guard