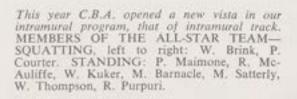

### SOPHOMORE 24

STANDING, left to right: M. Adams, T. Eadon, F. Gibson, W. Brannick, C. Drake, R. Cassatt, T. Gallagher, G. Conte, S. Tsigounis, W. R. Dudley, J. Donnelly, KNEELING: W. Brink, R. Cummins, W. L. Dudley.