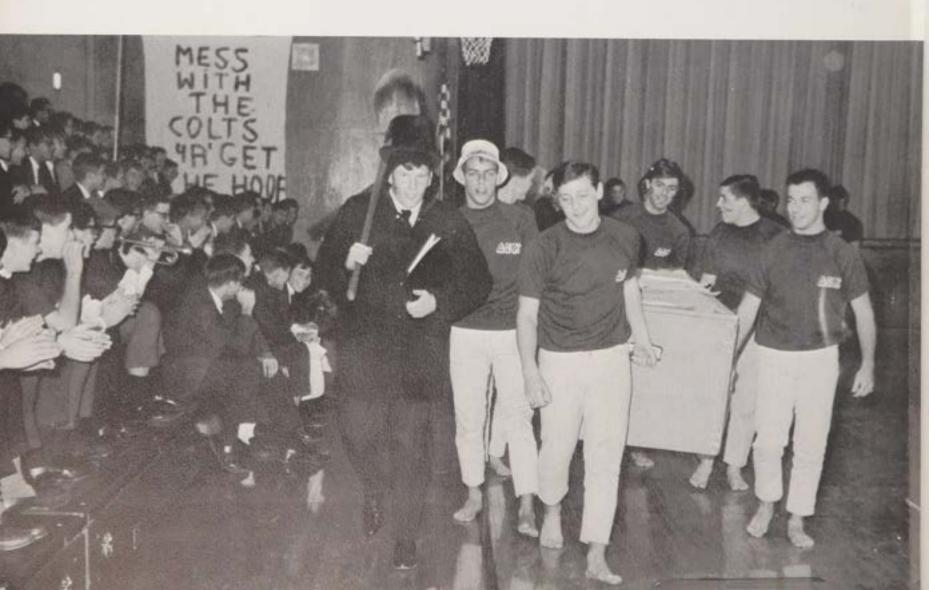

# COLTS SECOND IN DISTRICT 23

Tom Dinen's 19-second pin against Perth Amboy holds 1965-66 record for Colts

Using the "Navy ride" C. Carlissimo is on his way to a reversal for two points.

Strategies before the matches are cooperative efforts between coach and team members.