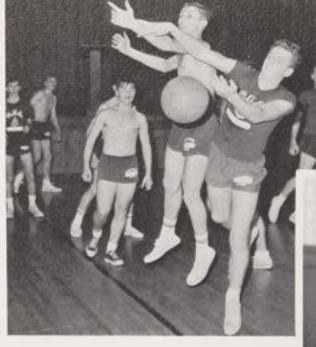

### VARSITY BASKETBALL

Paul's defense pays off for the Colts as he converts a steal into a quick two points.

Chris Hill awaits pitchout as Bill McCrea pulls down a rebound amidst the 6'7" and 6'9" Indians.

> BOTTOM TO TOP: Kirk Robinson, Paul Christopher, Bill Hlatky, Chris Hill, Bob Woodward, Richard O'Brien (Manager).

Marty Kenny, outmaneuvering St. Peter's defense, shoots a jump shot for a sure two points.