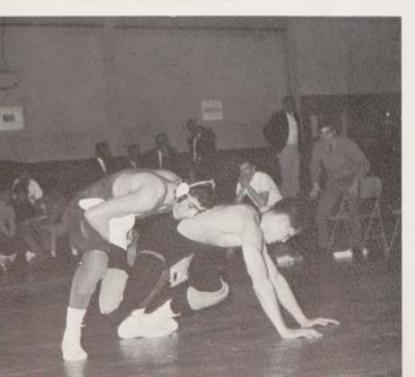

#### Frank DeLucia carefully stalks his opponent for a hasty takedown.

This page compliments of . . . Busch's Hofbrau

Against a "tough" Middletown matman Steve Bulvanoski wrestles through to a second place in the District finals.

During the pre-match warm up the Colts go through some drills.

FIRST ROW, left to right: R. Black, T. Dinen, S. Bulvanoski. BACK ROW: M. Powers, F. DeLucia.

Bill White scores two points for reversing a hold on his Rumson-Fair Haven opponent.