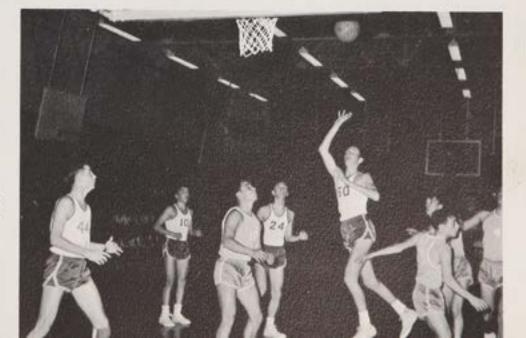

### to 42.6 points per game

As a Sophomore starter Chris Hill shows great potential with shots such as this.

Scoring with a good touch from the outside, Junior Bob Woodward lofts the ball into the air for a timely bucket.

WILLIAM McCREA
Junior Center

All Shore .... Honorable Mention
All County .. Honorable Mention

All Shore ...... Honorable Mention All County ...... Honorable Mention

With a mere flick of the wrist, Chris Hill executes a spectacular pass to "trailer" Bill McCrea.