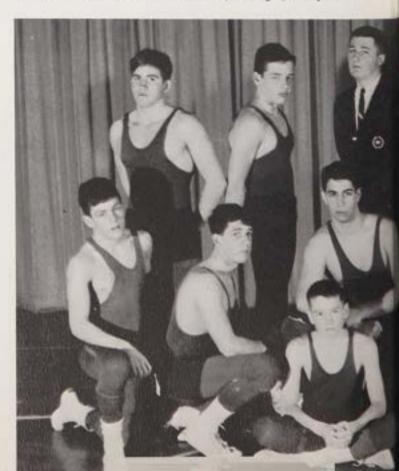

REV. BROTHER CHR. WILLIAM, F.S.C. Moderator

### VARSITY WRESTLING

11 Colts placed in the Districts (10 Medals)

Looking ahead to a District Championship Charles Carlissimo tactfully controls his Middletown opponent,

In bewilderment Middletown grapplers observe "Mouse" Carlissimo as the acknowledged winner of the District's 130 weight class.