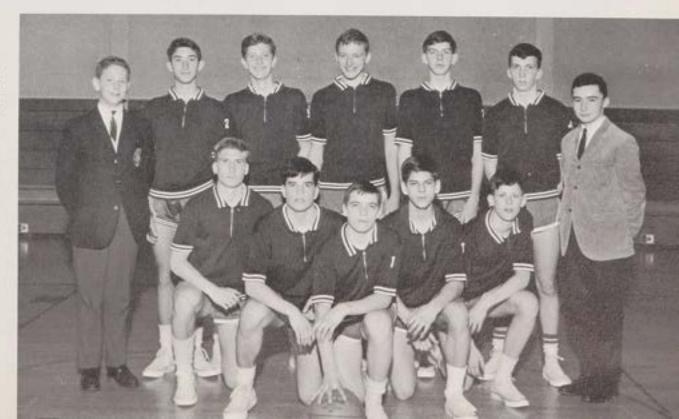

## VARSITY CROSS-COUNTRY

Pat McDonough

Maurice Maloney

Don Rowe, Bill Chandler, Maurice Maloney, Pat Mc-Donough.

Don Rowe

Jim Ham

John Coan

John Oxley

Dan Dougherty

Joe McKeever

Dan Burns

Dan Dougherty to Jim Ham.

KNEELING, left to right: Dan Burns, John Oxley, Pat McDonough. STANDING: Mr. Muir, Chuck Casagrande, Jim Ham, Dan Dougherty, Joe McKeever, John Coan, Don Rowe, Bill Chandler.

Mr. Muir, Coach

Bro. Clement, Moderator