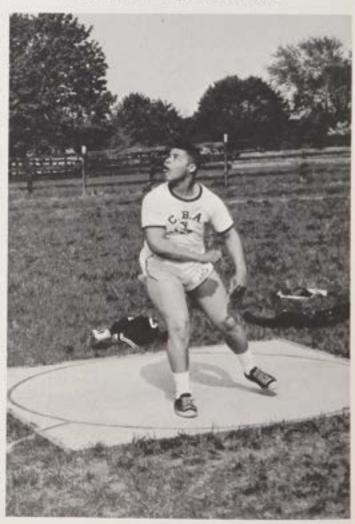

# VARSITY INDOOR TRACK

Showing excellent form, Bob Johnson uncorks a 50'9" heave to place second in the Shore Track and Field Championships.

With a leap of 6'4", Craig Canfield cops a first place to continue C.B.A.'s domination in the Shore high jump.

Without an opponent in sight, Don Rowe strides toward victory with the form that has made him C.B.A.'s "miler supreme" for the past four years.

Craig Canfield
sets
F.S.C. Meet
high jump
record
at 6'4.5"