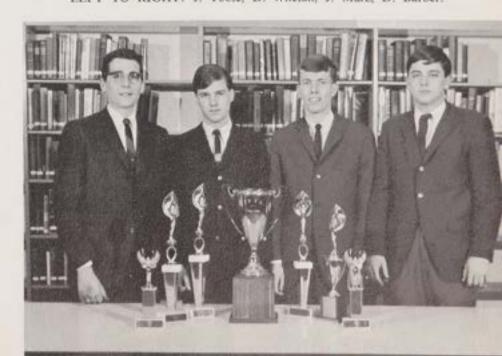

John Toole, in an attempt to refute a point made by his opponent, quotes a reliable source.

Scoring a total of 137 points in the Trenton Catholic Forensic League Grand Tournament, the Forensic team won the Sweepstakes Trophy for the best allaround team. STANDING, left to right: R. Poly, E. Flynn, D. Barber, R. Shanley, J. Toole, F. Hencken, P. Kennedy. SEATED: D. Whelan, M. Trentacoste, M. Cronin, J. Marz. Forensic members seated were also individual winners, and so merited a chance to represent the Trenton Diocese in the National Catholic Forensic League Tournament held at Miami in May. Respectively they were: third in ex temp, first in ex temp, first in declamation, and first in original oratory.