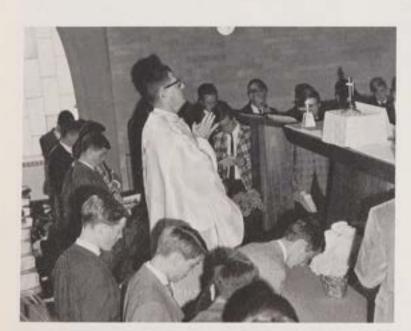

## RELIGIOUS ACTIVITIES

In pin-pointing the Christian challenge, Father Devaney enlightens the Sophomore Retreatants.

In the process of building a solid foundation for the Christian life, CBA students are opened to the threefold experience of instruction, reflection and apostolic action. Realizing the need for taking the role of Christ, CBA has brought each individual student progressively into an atmosphere of religious action.

### Instruction

Insights contributed by Brother C. Patrick stimulates the Red Bank High C.C.D., discussion group.

Ever available for individual instruction, Father Devaney discusses pertinent topics with senior G. Figaro.