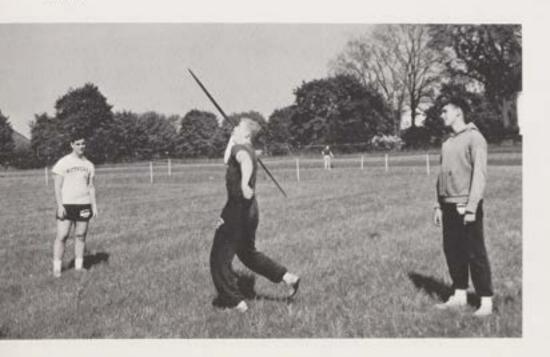

# VARSITY INDOOR TRACK

Showing excellent form, Bob Johnson uncorks a 50'9" heave to place second in the Shore Track and Field Championships.

With a leap of 6'4", Craig Canfield cops a first place to continue C.B.A.'s domination in the Shore high jump.

This page compliments of . . . Whelan Pontiac-Buick Freehold, N. J. Daniel C. Herring Co., Inc. Oceanport, N. J.

Joe Utz wins NJCTC High Jump

FIELD EVENTS TEAM. LEFT TO RIGHT: T. Maggio, J. Utz, P. Fitzgerald, L. Cappie. (C. Canfield, R. Johnson—absent).