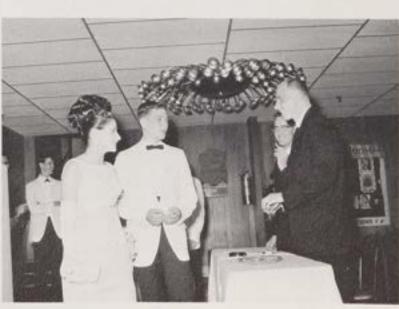

This page compliments of . . . Mr. and Mrs. A. R. Bevacqui ond Anthony R. Bevacqui, Jr. The Village Inn Parlin, N. J.

BACK TO SCHOOL DANCE

Summer tans were fading, but enthusiasm for the new year was just beginning to gain momentum by Sept. 25, the night on which the BACK-TO-SCHOOL DANCE took place. To insure success, the Mods were invited to furnish entertainment, and a successful dance it was —over 225 couples attended and as a result \$225.00 was placed in the Student Council Fund.