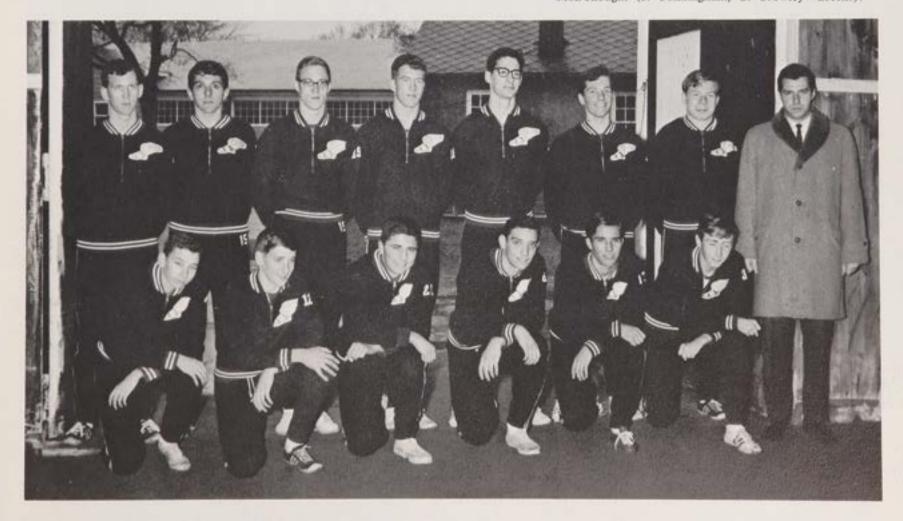

## VARSITY CROSS-COUNTRY

Pat McDonough

Maurice Maloney

Don Rowe, Bill Chandler, Maurice Maloney, Pat Mc-Donough.

Don Rowe

Jim Ham

John Coan

John Oxley

Dan Dougherty

Joe McKeever

Dan Burns

Dan Dougherty to Jim Ham.

KNEELING, left to right: Dan Burns, John Oxley, Pat McDonough. STANDING: Mr. Muir, Chuck Casagrande, Jim Ham, Dan Dougherty, Joe McKeever, John Coan, Don Rowe, Bill Chandler.