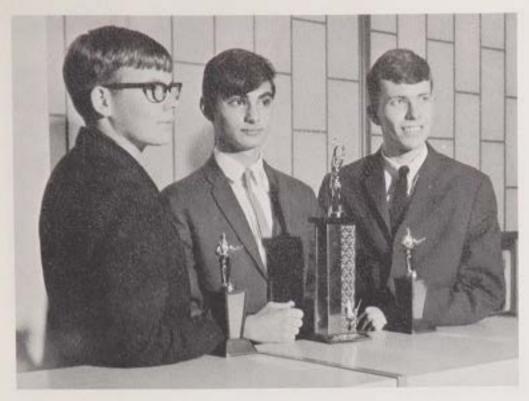

### **FORENSICS**

Winners in the CBA Intramural Declamation Contest—LEFT TO RIGHT: F. Hencken, M. Brophy, J. Toole, C. Drake, C. Uchrin, J. Marz, R. Stern.

With a first place in both the N. J. State and Trenton Catholic Forensics League Original Oratory Contests, by becoming eligible for the National Finals, and for outstanding achievement in Forensics, Senior James Marz was awarded the title "Speaker of the Year" for the second successive year.