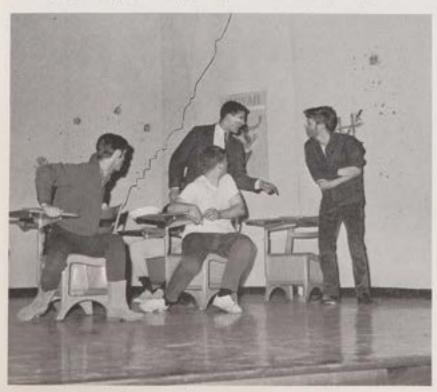

Disorganization and lack of discipline are the characteristics of Mr. Dadier's new class.

"What's so funny?" inquires Mr. Dadier, as the class loses control upon hearing Greg Miller's (D. Kelly) comments on the new teacher's approach to discipline.

Mr. Dadier tries to get the school's problems across to Mr. Small (F. Cannavo), the principal.

Chaos erupts as students show their appreciation of Josh Edward's (R. Porter), Music appreciation class.

PRODUCTION STAFF

Some of the play's biggest stars are never seen.

"Sounded more like a riot" reprimands Solly Klein to Josh Edwards concerning the incident in the Music appreciation class.

A strained relationship begins to develop as Dadier refuses to let Artie West, (J. Marz), out of the classroom for a "fix."