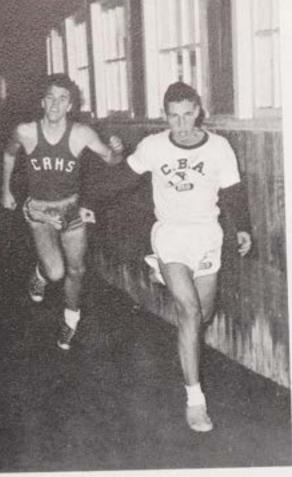

PATRIOTS

4 Wins — 5 Losses — 1 Tie

KNEELING, left to right: R. Tort, V. Meade, G. Kieber, S. Tsigounis, R. Petrillo, L. Donahue. STANDING: T. Sagui, T. Gallagher, J. Barnacle, F. DeLucia (Captain), J. Winckelmann, R. Severini.

Taking the baton from Gary Lang, Rich Donat begins the second leg of the two mile relay.

With a strong finishing kick Cooper Crowley edges Gary Lang in the mile run of the NICTC Indoor Championships at Jersey City.