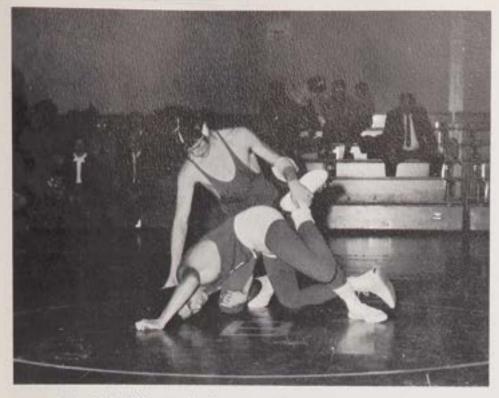

### VARSITY WRESTLING

11 Colts placed in the Districts (10 Medals)

Looking ahead to a District Championship Charles Carlissimo tactfully controls his Middletown opponent,

In bewilderment Middletown grapplers observe "Mouse" Carlissimo as the acknowledged winner of the District's 130 weight class.

This page compliments of . . . Teendezvous Mr. and Mrs. Hugh H. Tyndall, Jr.

With his characteristic agility Dan O'Shea forcefully applies an "arm bar."

Robert Black, 148 weight class District Champ, shows great determination in achieving an advantageous position over his opponent.