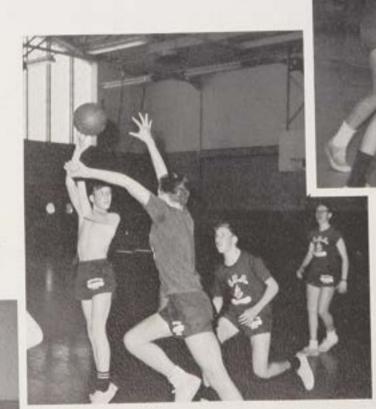

sses

STANDING, left to right: E. Hemschoot, E. Jakubowics, A. Gordzica, D. Slocum, KNEEL-ING: R. Buckley, M. Rice. (A. Pisani—absent).

TEAM A 4 Wins-2 Losses

STANDING, left to right: P. Cronin, G. Kieber. KNEELING: F. Dunn, P. Carhart, K. Mc-Auley. (W. Brannick—absent).





LEAGUE CHAMPS
TEAM C
5 Wins—I Loss
G left to right: E. Wiltsie

STANDING, left to right: E. Wiltsie, F. Gibson, S. Tsigounis, P. Coyne. KNEELING: S. Matthews, J. Tibbitt. (N. Novak, F. Erbe—absent).

TEAM B
2 Wins—3 Losses

STANDING, left to right: R. Pavia, R. Reznak, M. Satterly, L. Filosa, P. Trentacoste, KNEEL-ING: J. McDonough, G. Conte.



# JUNIOR DIVISION



REV. BROTHER RICHARD, F.S.C. Referee

With Brother Michael observing, Frank Erbe successfully out-jumps his opponent to begin another intramural game.



Bill Winckelmann demonstrates fingertip control as he lofts the ball for another bucket.

This page compliments of . . . Wasserman's, Inc.
Mr. and Mrs. Len Conway
Mr. and Mrs. Charles F. Henderson

R. Reznak seems to dominate the fight for the ball in a rebound struggle,



Spinning off P. Trentacoste, B. Lautenslager displays the fine art of the hook,



REV. BROTHER JAMES, F.S.C. Referee





TEAM D

0 Wins—5 Losses

LEFT TO RIGHT: J. Mauricio, P. Stanley,
B. Reidy, J. Deutschle, J. Smigler,



LEFT TO RIGHT: R. Tort, P. Sadkowski, J. Torallo, G. Eadon, R. Sama, W. Winckelmann.





TEAM F
3 Wins—2 Losses

STANDING, left to right: B. Lautenslager, D. Kelly, A. Melanson, KNEELING: J. Minch, K. Harper, V. King, (R. Laskowski—absent).

# SPRING















#### CLASS OFFICERS

DAN BURN