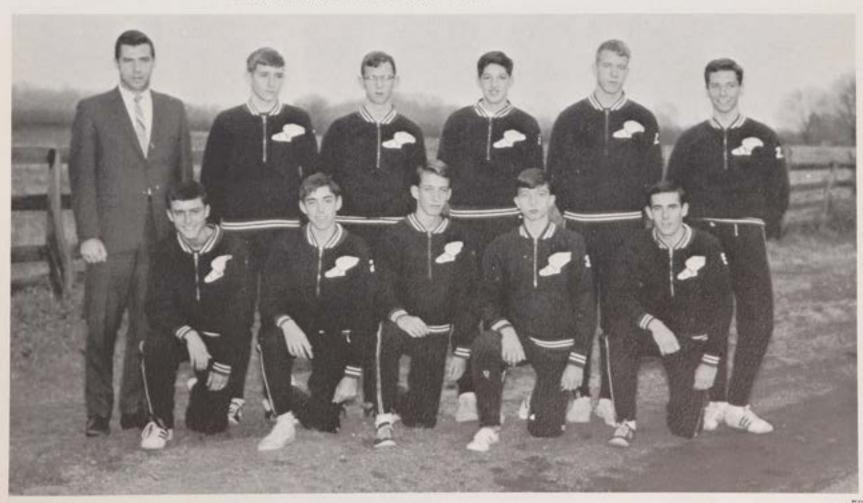

## VARSITY CROSS-COUNTRY

Pat McDonough

Maurice Maloney

Don Rowe, Bill Chandler, Maurice Maloney, Pat Mc-Donough.

Don Rowe

Jim Ham

John Coan

John Oxley

Dan Dougherty

Joe McKeever

Dan Burns

Dan Dougherty to Jim Ham.

KNEELING, left to right: Dan Burns, John Oxley, Pat McDonough. STANDING: Mr. Muir, Chuck Casagrande, Jim Ham, Dan Dougherty, Joe McKeever, John Coan, Don Rowe, Bill Chandler.

Mr. Muir, Coach

Bro. Clement, Moderator