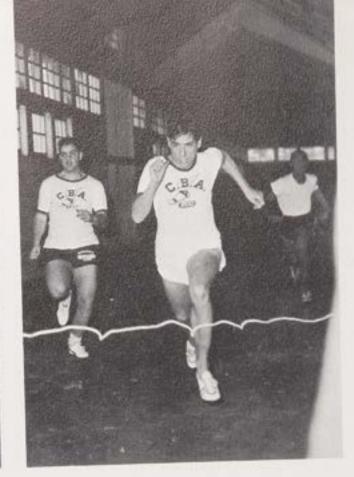

# VARSITY INDOOR TRACK

Showing excellent form, Bob Johnson uncorks a 50'9" heave to place second in the Shore Track and Field Championships.

With a leap of 6'4", Craig Canfield cops a first place to continue C.B.A.'s domination in the Shore high jump.

Without an opponent in sight, Don Rowe strides toward victory with the form that has made him C.B.A.'s "miler supreme" for the past four years.

Craig Canfield
sets
F.S.C. Meet
high jump
record
at 6'4.5"