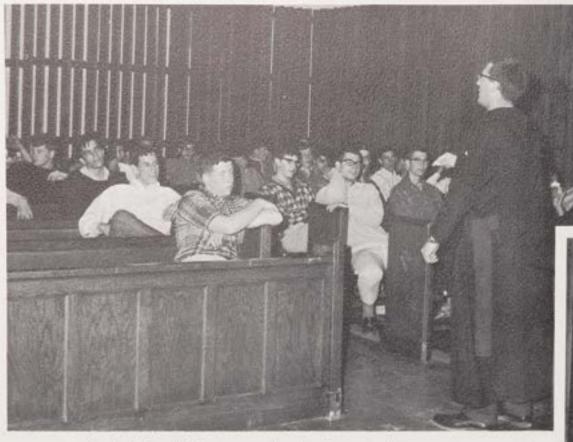

## RELIGIOUS ACTIVITIES

In pin-pointing the Christian challenge, Father Devaney enlightens the Sophomore Retreatants.

In the process of building a solid foundation for the Christian life, CBA students are opened to the threefold experience of instruction, reflection and apostolic action. Realizing the need for taking the role of Christ, CBA has brought each individual student progressively into an atmosphere of religious action.

### Instruction

Insights contributed by Brother C. Patrick stimulates the Red Bank High C.C.D., discussion group.

Ever available for individual instruction, Father Devaney discusses pertinent topics with senior G. Figaro.