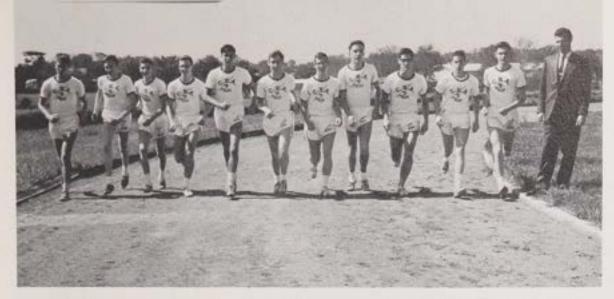

## VARSITY CROSS-COUNTRY

Pat McDonough

Maurice Maloney

Don Rowe, Bill Chandler, Maurice Maloney, Pat Mc-Donough.

Don Rowe

Jim Ham

John Coan

John Oxley

Dan Dougherty

Joe McKeever

Dan Burns

Dan Dougherty to Jim Ham.

KNEELING, left to right: Dan Burns, John Oxley, Pat McDonough. STANDING: Mr. Muir, Chuck Casagrande, Jim Ham, Dan Dougherty, Joe McKeever, John Coan, Don Rowe, Bill Chandler.

Mr. Muir, Coach

Bro. Clement, Moderator