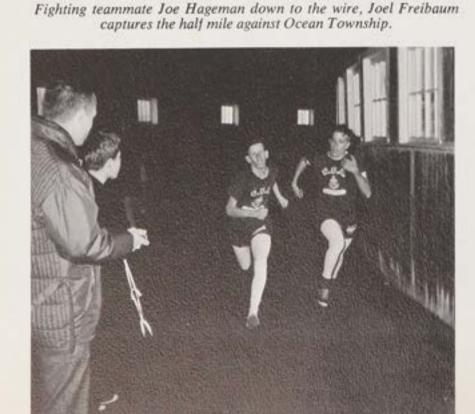

Mark McGovern practices the form that made him the best Frosh high jumper-(5'3").

STANDING, left to right: Philip Maimone, Joe Hageman, Patrick Finnegan, Greg McClure, Richard Diely, Jean Deutschle, Chris Gill, Frank Santangelo. KNEELING: Kevin Kearney, Raymond Leonard, Jack Martin, Martin Cain, Richard Kugele, Tom Kearsley, Joel Freibaum, Michael Tyner

Tom Kearsley leads the pack as he turns the corner in the half-mile run at the State Champion-ships.

Turning it on before hitting the tape, Ron Rediker conquers the quarter-mile field at the F.S.C. Championships.