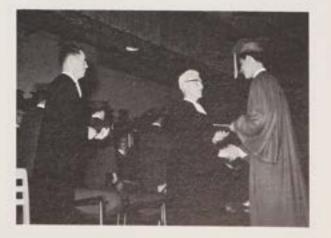

District Champions Bob Black and Charles Carlissimo received the awards of merit from Principal, Br. Stephen.

Bill Badecker "rides" Shore Regional opponent to mat's center in another easy victory.

This page compliments of . . . Neptune's Perkins Pancake House