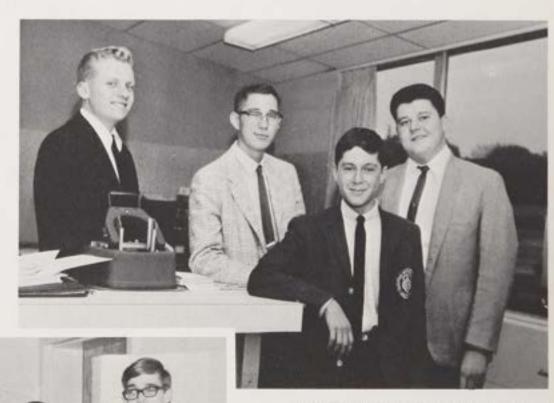

Jost Garage, Belmare, N. J.

Perry's Traphy Co.

Sofield's Service Station

MEMBERS OF THE BENILDE CATECHISTS—KNEELING, left to right: M. Clark, J. Toole, R. Burlington, L. Feyereisen. FIRST ROW, standing: R. Poly, M. Cronin, F. Cannavo, N. Kiernan, P. Hinck, M. Bruther, J. Mras, F. Genovese, L. Musa, P. Cronin, M. Carrera, Brother Dominic, Brother Michael, Moderators. SECOND ROW: P. Maimone, S. Germond, P. Greco, S. Kiraly, W. Scharber, G. Gironda, E. Alexander.