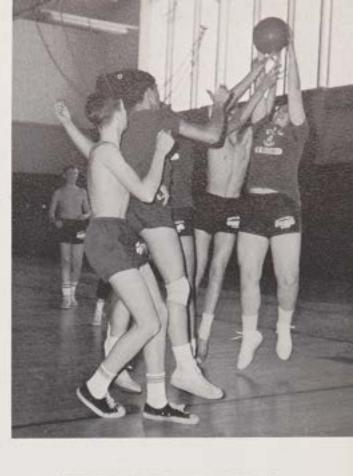

CHARLES DEITZ President MARK ADAMS Vice-President

TIMOTHY GALLAGHER Secretary

ROBERT McAULIFFE Treasurer

STANDING, left to right: M. Satterly, M. Warshaw, R. Petrillo, W. Pare, M. Spray, R. Peck, J. McKeever, R. Tort, A. Snell, R. Mitchell, R. Mielech, KNEELING: M. Troum, J. Verange, J. Nappi.