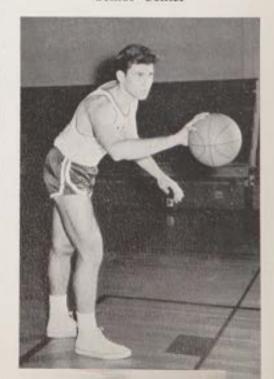

Hustling John Oxley steals ball from a bewildered pirate.

BOTTOM TO TOP: Dave Brown, Marty Kenny, John Oxley, Gene Field, Tom Clark, Bill McCrea, Steve Ruscio (Manager).

| CBA |                       | Opp. |
|-----|-----------------------|------|
| 66  | St. Joseph's Metuchen | 39   |
|     | Ocean Township        |      |
|     | Red Bank Catholic     |      |
|     | Mater Dei             |      |
|     | South River           |      |
|     | St. Rose              |      |
|     | Lady of the Valley    |      |
|     | Seton Hall            |      |
| 87  | Ocean Township        | 37   |
| 81  | Mater Dei             | 39   |
| 83  | Ashury Park           | 57   |