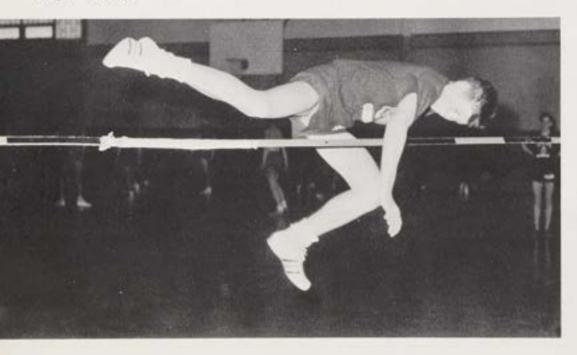

# VARSITY INDOOR TRACK

Showing excellent form, Bob Johnson uncorks a 50'9" heave to place second in the Shore Track and Field Championships.

With a leap of 6'4", Craig Canfield cops a first place to continue C.B.A.'s domination in the Shore high jump.

Without an opponent in sight, Don Rowe strides toward victory with the form that has made him C.B.A.'s "miler supreme" for the past four years.

Craig Canfield
sets
F.S.C. Meet
high jump
record
at 6'4.5"