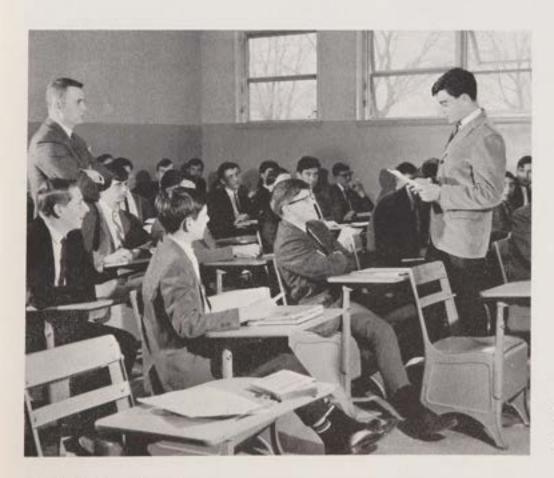

o vivify historic events in the student's minds.

This page compliments of . . .

Avan Sunoco—Mr. Tony Kay
Dobbs Excavating Co.

CBA is extremely fortunate in having an excellent Social Studies Department. Besides having an outstanding teaching staff, the Social Studies Department attempts to give the students ample opportunities for exceptional extra curricula activities such as:

- Monmouth County Student Government Day. Four students represented CBA and held various county positions such as Freeholder, Surrogate, etc.
- Student Exchange Day with Matawan Regional High School.
- United Nations Day, where several students participated in a test conducted by the U.N.

### **DEPARTMENT**



Using a diagram, C. Canfield explains supply and demand to Brother Richard's senior Economics class.





Manhattan College's representative, Brother C. Justin, lectures potential businessmen on Christian social principles.

Sophomore 1 receives further insight as 1. Serpico delivers a report on the Monroe Doctrine of 1823.









# ALUMNI DANCE

Nostalgic reunions of graduates and students, and a basketball game at which loyalties were divided characterized the Third Annual Alumni Game and Dance. On the program that night there were three bands: The Ebbchords, the Berries, and CBA's own Rivieras. The receipts, the largest of the year, were donated to the Missions.

This page compliments of . . .

Better Housekeeping Shop, Inc.
Otto and Robert Kellers
Battle Stop Tavern, South Amboy









This page compliments of . . . Mr. and Mrs. Jesse E. Hickman Mr. and Mrs. Edmund B. Sullivan Surf