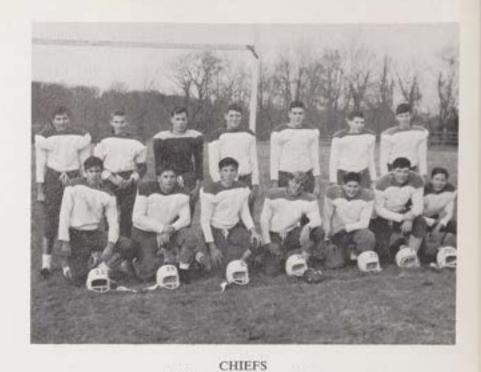

## **FOOTBALL**

GIANTS

2 Wins — 4 Losses — 4 Ties

KNEELING, left to right: D. Acker, B. Eggleston, J. Buchner, T. Barham, H. Hartman, P. Nitto, G. Field (Captain). STANDING: G. Huminski, J. Carideo, R. Link, J. Cahill, L. Cappie, G. Figaro.