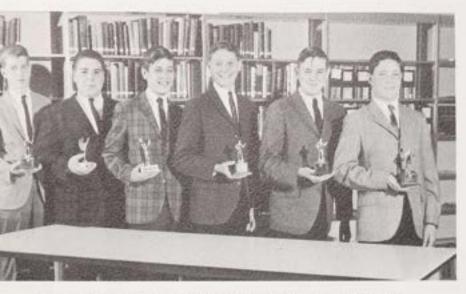

National Forensic League Winners, LEFT TO RIGHT: R. Shanley—Speaker of the House Award, J. Marz, D. Barber—3rd in Debate, E. Flynn—2nd in H u m o r o u s Interpretation, J. Toole—3rd in Debate, M. Trentacoste—2nd in Ex Temp, D. Whelan—3rd in Debate, M. Cronin—1st in Declamation.