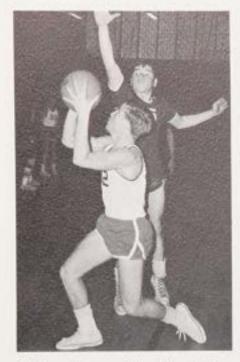

All around playing by Paul—Dribbling, ball handling, shooting and rebounding like this—helped keep C.B.A. close to Bosco throughout the game.

6'4" Bill McCrea scores on an 8-footer in the opening game against St. Joe's.