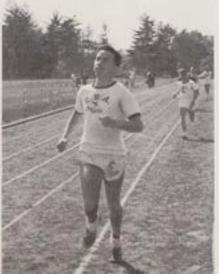

# VARSITY INDOOR TRACK

Showing excellent form, Bob Johnson uncorks a 50'9" heave to place second in the Shore Track and Field Championships.

With a leap of 6'4", Craig Canfield cops a first place to continue C.B.A.'s domination in the Shore high jump.

This page compliments of . . . Central Jersey Bank Freehold, N. J. James T. Buckley Funeral Director

For the second straight year Mr. Muir accepts the trophy from a delegation lead by Mr. V. Hirsch and Admiral Burg for first place in the Shore area.

#### CHAMPIONSHIP MEETS

| Shore Indoor Track and Field Championships | Ist |
|--------------------------------------------|-----|
| Christian Brothers Championships           |     |
| NJCTC                                      |     |
| NJSIAA                                     | 3rd |