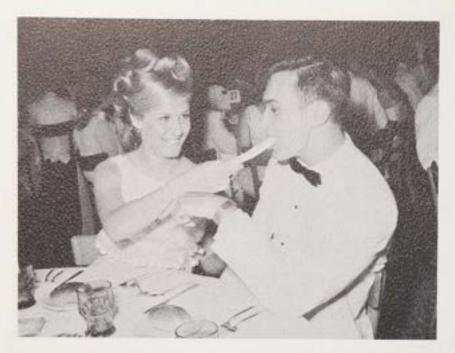

This page compliments of . . . Mr. and Mrs. A. R. Bevacqui ond Anthony R. Bevacqui, Jr. The Village Inn Parlin, N. J.

BACK TO SCHOOL DANCE

Summer tans were fading, but enthusiasm for the new year was just beginning to gain momentum by Sept. 25, the night on which the BACK-TO-SCHOOL DANCE took place. To insure success, the Mods were invited to furnish entertainment, and a successful dance it was —over 225 couples attended and as a result \$225.00 was placed in the Student Council Fund.