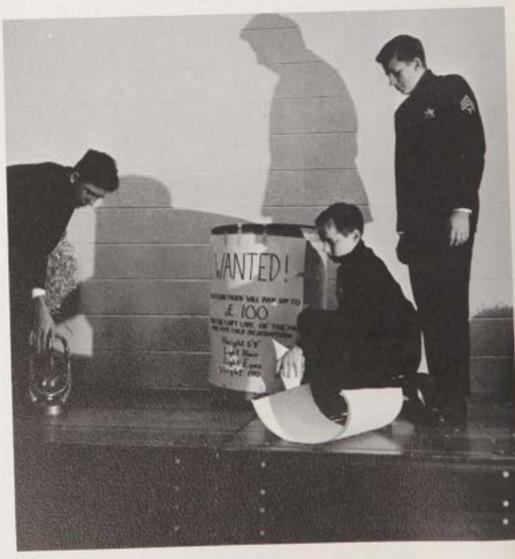

# **DRAMATICS**

"Getting the drop" on the burglars, S. Masonoff utters that familiar cry, "Hands Up!"

Wanted posters are put up by D. Brophy and J. Newcomb for the capture of the Irish Rebel.

This page compliments of . . .
Jean and Dan Reilly
F and J Gulf
F. J. Foggia, Florist