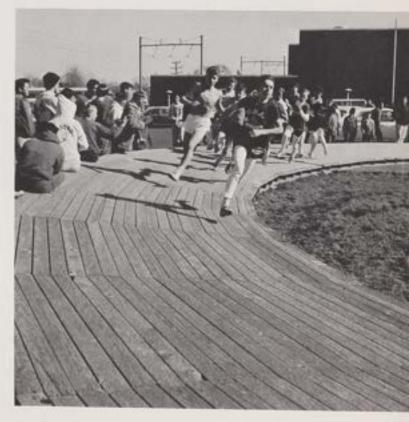

# VARSITY INDOOR TRACK

Showing excellent form, Bob Johnson uncorks a 50'9" heave to place second in the Shore Track and Field Championships.

With a leap of 6'4", Craig Canfield cops a first place to continue C.B.A.'s domination in the Shore high jump.

Attempting to gain more points for C.B.A., Lou Cappie "puts forth" with a maximum effort.

VARSITY TRACK TEAM—STANDING, left to right: V. Gorman, P. Oddo, D. Rowe, J. Farrell, E. Flynn, D. Norkus, R. Ablazey, Mr. Muir. KNEELING: B. Verlangieri, G. Lang, A. Paulina, A. Bevaqui, R. Donat, P. McDonough, (J. Cunningham, C. Crowley—absent).