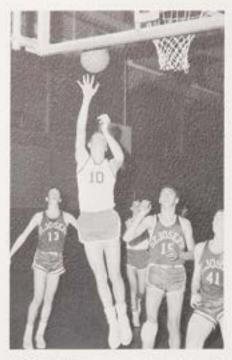

New Jersey's number one team—Weequahic looks helpless against Kirk's lay-up.

Kirk exemplifies form, determination and confidence—the three qualities of an all-stater.

MR. VINCENT COX Coach

KIRK ROBINSON Senior Guard

### VARSITY BASKETBALL

Paul's defense pays off for the Colts as he converts a steal into a quick two points.

Chris Hill awaits pitchout as Bill McCrea pulls down a rebound amidst the 6'7" and 6'9" Indians.

> BOTTOM TO TOP: Kirk Robinson, Paul Christopher, Bill Hlatky, Chris Hill, Bob Woodward, Richard O'Brien (Manager).

Marty Kenny, outmaneuvering St. Peter's defense, shoots a jump shot for a sure two points.