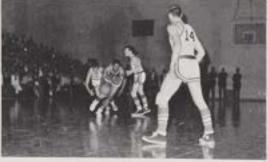

### VARSITY BASKETBALL

Paul's defense pays off for the Colts as he converts a steal into a quick two points.

Chris Hill awaits pitchout as Bill McCrea pulls down a rebound amidst the 6'7" and 6'9" Indians.

> BOTTOM TO TOP: Kirk Robinson, Paul Christopher, Bill Hlatky, Chris Hill, Bob Woodward, Richard O'Brien (Manager).

Marty Kenny, outmaneuvering St. Peter's defense, shoots a jump shot for a sure two points.