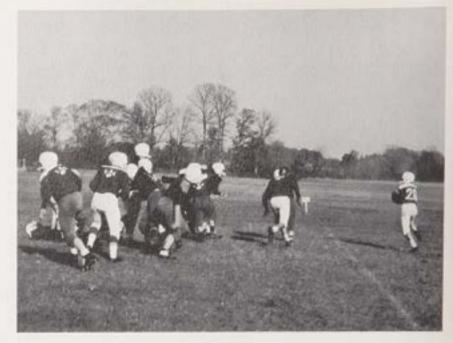

The "Off-Tackle" play is executed with precision and accuracy, as G. Smith pitches back to F. Koch against Lions in semi-finals.