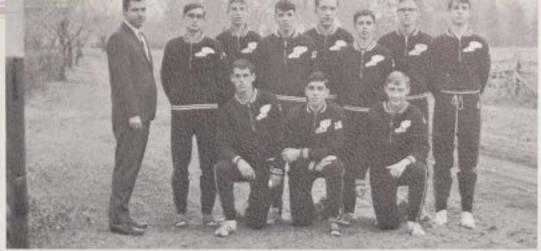

## VARSITY CROSS-COUNTRY

Pat McDonough

Maurice Maloney

Don Rowe, Bill Chandler, Maurice Maloney, Pat Mc-Donough.

Don Rowe

Jim Ham

John Coan

John Oxley

Dan Dougherty

Joe McKeever

Dan Burns

Dan Dougherty to Jim Ham.

KNEELING, left to right: Dan Burns, John Oxley, Pat McDonough. STANDING: Mr. Muir, Chuck Casagrande, Jim Ham, Dan Dougherty, Joe McKeever, John Coan, Don Rowe, Bill Chandler.

Mr. Muir, Coach

Bro. Clement, Moderator