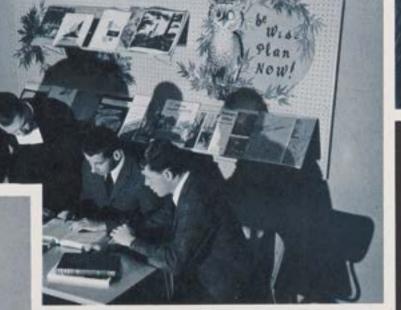

### Growth through

- Brother Benedict discusses the advantages of St. Vincent's College with D. Smith.
- Brother Camillus maintains an up-todate file for every student at C.B.A.
- Informal conferences are a chief tool of personal guidance.

Through a small group conference with Brother E. Paul, sophomores W. Pare, M. Adams and R. Krenza get a taste of vocational guidance.

Freshmen, under the direction of Brother Dominick, learn that with their physical growth must come social and spiritual growth.

The final product! Brother Benedict holds T. Dinen's fifth letter of acceptance.

questions.