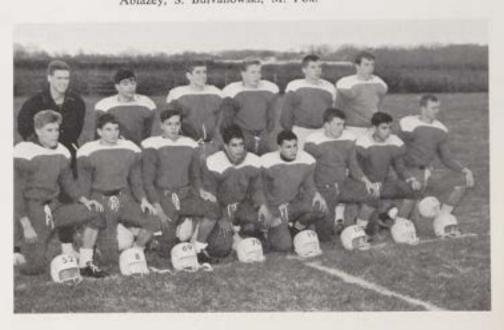

### SENIOR DIVISION

COLTS

1 Win — 7 Losses — 2 Ties

KNEELING, left to right: D. Smith, R. La Corte, M. Rehn, C. Schuler, F. Cannavo, W. Reid, M. Arnone, J. Mullane, STAND-ING: J. Hartwyck, C. Carlissimo (Captain), D. O'Shea, R. Ablazey, S. Bulvanowski, M. Fox.