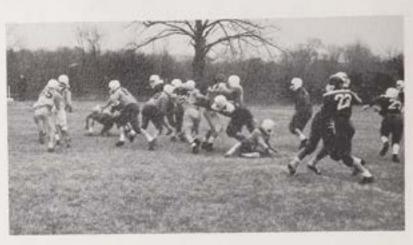

The "Off-Tackle" play is executed with precision and accuracy, as G. Smith pitches back to F. Koch against Lions in semi-finals.