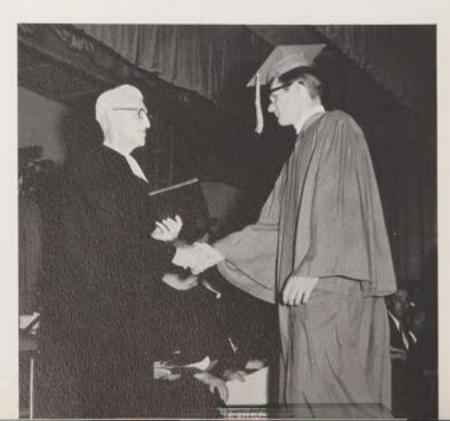

|
| PRESENTATION OF DIPLOMAS AND AWARDS—                                       |
| Rev. Brother Bernard Peter, F.S.C., Provincial                             |
| Rev. Brother Agatho Stephen, F.S.C., Principal                             |
| Rev. Brother Bernard Kevin, F.S.C., Vice-Principal                         |
| ADDRESS TO THE CLASS OF 1966—                                              |
| Reverend Brother Albert Bernard, F.S.C.                                    |
| CLIMB EV'RY MOUNTAIN Rodgers and Hammerstein                               |
| BLESSING Rev. Brother Bernard Peter, F.S.C.                                |
| ALMA MATER                                                                 |
| RECESSIONAL: RIGAUDON Campra                                               |









### Monday Evening, June 6, 1966

#### GRADUATE AWARDS

THE BROTHER ANTHONY JOHN PLAQUE FOR GENERAL EXCELLENCE

Robert Kugelman

THE BISHOP GEORGE W. AHR PLAQUE FOR RELIGION

Robert Kugelman

THE BROTHER ALBERT BERNARD PLAQUE FOR ENGLISH

Alfred Belcuore

THE BROTHER BERTRAND ANDREW PLAQUE FOR LANGUAGES

William Lenich

THE JOHN C. HENDERSON PLAQUE FOR MATHEMATICS Robert Dreyfuss

THE DOCTOR GEORGE A. SHEEHAN, JR. PLAQUE FOR SCIENCE

Joseph Utz THE PETER E. FLEMING PLAQUE FOR HISTORY George Ovitt







This page compliments of . . . Freehold Electric Company, Inc. Red Bank Book Store In Memory of Louis Wastag



# INDEX OF PATRONS

| A.B.C. Brokerage<br>Dr. Edward C. Allegra