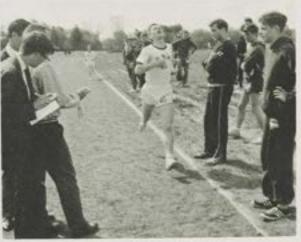

# VARSITY INDOOR TRACK

Showing excellent form, Bob Johnson uncorks a 50'9" heave to place second in the Shore Track and Field Championships.

With a leap of 6'4", Craig Canfield cops a first place to continue C.B.A.'s domination in the Shore high jump.

Without an opponent in sight, Don Rowe strides toward victory with the form that has made him C.B.A.'s "miler supreme" for the past four years.

Craig Canfield
sets
F.S.C. Meet
high jump
record
at 6'4.5"