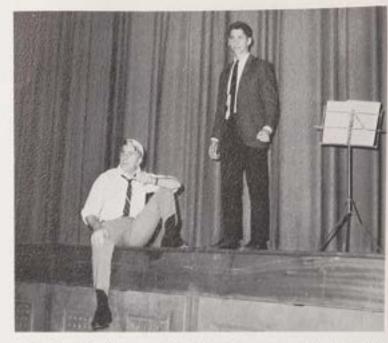

#### THE BLACKBOARD JUNGLE

by
C. B. GILFORD and ELIZABETH GIBSON
Master of Ceremonies—John Toole

#### CAST

| Richard Dadier | Edward Flynn    |
|----------------|-----------------|
| Anne Dadier    |                 |
| Josh Edwards   | Richard Porter  |
| Solly Klein    | Richard Shanley |
| Lois Hammond   | Susan Orem      |
| Rilev          | Robert Poly     |
| Small          | Frank Cannavo   |
| Miller         | David Kelley    |
| Belazi         |                 |
| Santini        | John Otis       |
| West           | James Marz      |
| Abrams         | Gregory Uchrin  |
| Diaz           | Ronald Guido    |
| Moore          | Kirk Robinson   |
| Sczepkowski    | James Valerio   |
| Sullivan       | Michael Vanni   |
| Taylor         | Charles Dietz   |
| Doo-Doo        | John Masonoff   |
| Gus            | Douglas Brophy  |
| Juan           | Jay Newcomb     |