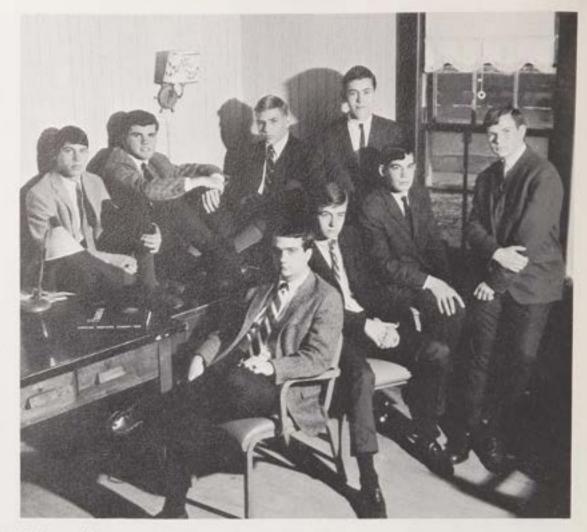

ul Gerrie

### KORNER

- This picture may not bring many laughs, but it's good for a few Chuckles.
- "One large pizza with the works for Byrd's Lunch Club."
- 3. "How fast did Joe Hageman run?"
- A revolutionary after-school activity has recently been innovated here at CBA—a midget UFO launching team.













"Laugh at yourself first, before anybody else can." —Elsa Maxwell

Seniors "celebrate" gym class in true Bacchian style.





### **PEGASUS**

Editorial Staff

CO-EDITORS-IN-CHIEF

Joseph Tomain James Chandler

**ACTIVITIES EDITORS** 

Thomas Bryan Richard Meyer James McGovern

SPORTS EDITORS

Robert Woodward Donald DeFago

PHOTOGRAPHY EDITORS

Bernard Pfeifer Kevin Frayler

TYPING EDITORS

Anthony DeLauro

Mark Stalford BUSINESS MANAGER

Pascal Federici

MODERATOR Brother John



EDITORIAL STAFF—FIRST ROW, left to right: J. Tomain, J. Chandler, T. Bryan, J. McGovern. SECOND ROW: R. Meyer, D. DeFago, R. Woodward, L. Lockwood.





Editors R. Meyer and T. Bryan perform a most important task: a close examination of all pictures. Apprentices D. Rosen and A. Pfeifer watch and learn.



### First Place-Columbia Scholastic Press

With the aid of Camera Club members J. Horter, B. Pfeifer, K. Frayler, and M. LaCorte, photography for PEGASUS was greatly enhanced.





Open discussion of yearbook material insures fine results.



Brother John points out the good and bad qualities of a team picture to R. Woodward and D. Brown.



Brother John peruses his mailbox for new yearbook material,



This page compliments of . . . Branchport Market Long Branch
J. J. Harrigan and Co.