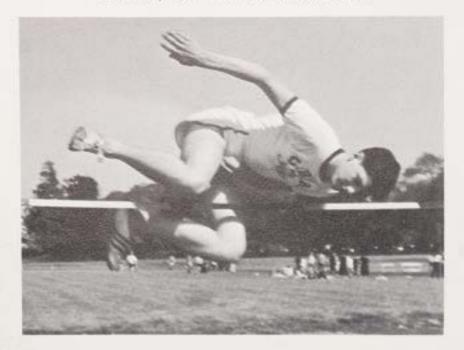

# VARSITY INDOOR TRACK

Showing excellent form, Bob Johnson uncorks a 50'9" heave to place second in the Shore Track and Field Championships.

With a leap of 6'4", Craig Canfield cops a first place to continue C.B.A.'s domination in the Shore high jump.

Without an opponent in sight, Don Rowe strides toward victory with the form that has made him C.B.A.'s "miler supreme" for the past four years.

Craig Canfield
sets
F.S.C. Meet
high jump
record
at 6'4.5"