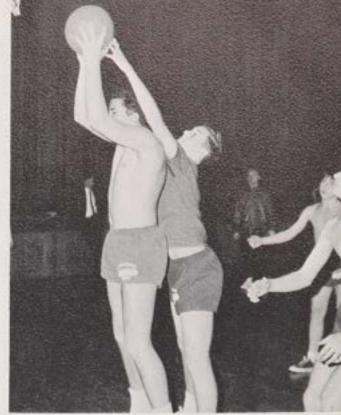

All around playing by Paul—Dribbling, ball handling, shooting and rebounding like this—helped keep C.B.A. close to Bosco throughout the game.

6'4" Bill McCrea scores on an 8-footer in the opening game against St. Joe's.

Sophomore Andy Gill pops his patented corner shot for 2 points against R.B.C.

A rebound by Halton—a lead pass by Woodward
—a lay-up by Glading.

Junior Maurice Maloney displays his quick movement and agility as he drives past two Mater Dei defenders.