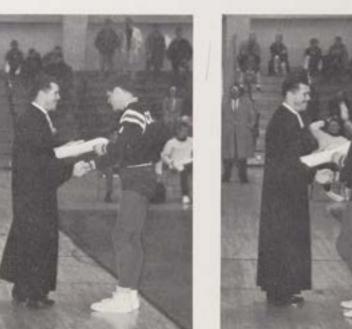

District Champions Bob Black and Charles Carlissimo received the awards of merit from Principal, Br. Stephen.

Bill Badecker "rides" Shore Regional opponent to mat's center in another easy victory.

This page compliments of . . . Neptune's Perkins Pancake House

C.B.A. receives its third and final District award from the wrestling prowess of Bill White.

Bob Black scores a point on an escape against a tough Middletown competitor.