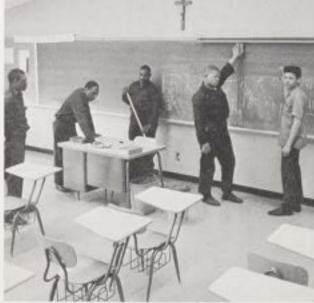

#### THE BLACKBOARD JUNGLE

by
C. B. GILFORD and ELIZABETH GIBSON
Master of Ceremonies—John Toole

#### CAST

| Richard Dadier | Edward Flynn    |
|----------------|-----------------|
| Anne Dadier    |                 |
| Josh Edwards   | Richard Porter  |
| Solly Klein    | Richard Shanley |
| Lois Hammond   | Susan Orem      |
| Rilev          | Robert Poly     |
| Small          | Frank Cannavo   |
| Miller         | David Kelley    |
| Belazi         |                 |
| Santini        | John Otis       |
| West           | James Marz      |
| Abrams         | Gregory Uchrin  |
| Diaz           | Ronald Guido    |
| Moore          | Kirk Robinson   |
| Sczepkowski    | James Valerio   |
| Sullivan       | Michael Vanni   |
| Taylor         | Charles Dietz   |
| Doo-Doo        | John Masonoff   |
| Gus            | Douglas Brophy  |
| Juan           | Jay Newcomb     |

Mr. Dadier tries to get the school's problems across to Mr. Small (F. Cannavo), the principal.

Chaos erupts as students show their appreciation of Josh Edward's (R. Porter), Music appreciation class.

PRODUCTION STAFF

Some of the play's biggest stars are never seen.

"Sounded more like a riot" reprimands Solly Klein to Josh Edwards concerning the incident in the Music appreciation class.

A strained relationship begins to develop as Dadier refuses to let Artie West, (J. Marz), out of the classroom for a "fix."

The test case for Dadier's success or failure in the school depends on how he handles West's revolt.

This page compliments of . . . Yale Organ Music Co. Smith Travel Agency, Spring Lake

The combined efforts of T. McGonigle, R. Meyer and Brother A. Patrick result in a convincing analysis of the reasons for exploitation in Nevada.