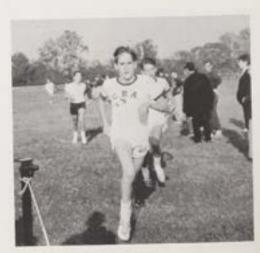

## VARSITY CROSS-COUNTRY

Pat McDonough

Maurice Maloney

Don Rowe, Bill Chandler, Maurice Maloney, Pat Mc-Donough.

Don Rowe

Jim Ham

John Coan

John Oxley

Dan Dougherty

Joe McKeever

Dan Burns

Dan Dougherty to Jim Ham.

KNEELING, left to right: Dan Burns, John Oxley, Pat McDonough. STANDING: Mr. Muir, Chuck Casagrande, Jim Ham, Dan Dougherty, Joe McKeever, John Coan, Don Rowe, Bill Chandler.