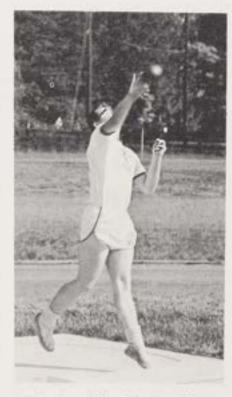

# VARSITY INDOOR TRACK

Showing excellent form, Bob Johnson uncorks a 50'9" heave to place second in the Shore Track and Field Championships.

With a leap of 6'4", Craig Canfield cops a first place to continue C.B.A.'s domination in the Shore high jump.

Without an opponent in sight, Don Rowe strides toward victory with the form that has made him C.B.A.'s "miler supreme" for the past four years.

Craig Canfield
sets
F.S.C. Meet
high jump
record
at 6'4.5"