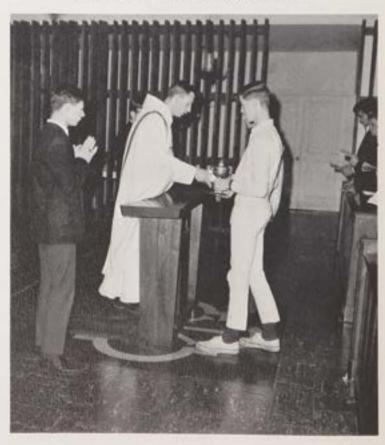

Daily reception of the Eucharist is a significant way of helping us become conscious of our Christian vocation.

CBA offers periods of intensified reflection on "Who we are?" and "Where we are going?" allowing us the opportunity to better ourselves.