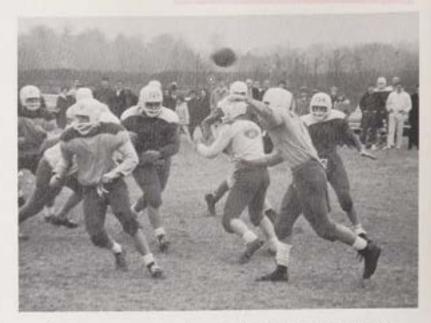

### JUNIOR DIVISION

After taking R. Bruno's handoff, P. Moeller breaks for daylight.

#### September 15: All students interested in Junior League football, report to practice field at 2:50.

Dayton's John Smigler takes a pitch-out as Pete Moeller sets up interference against Villanova.

This page compliments of . . . Mr. and Mrs. Richard Maloney, Jr.