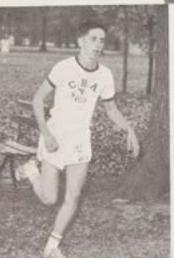

Dan Dougherty

Joe McKeever

Dan Burns

Dan Dougherty to Jim Ham.

KNEELING, left to right: Dan Burns, John Oxley, Pat McDonough. STANDING: Mr. Muir, Chuck Casagrande, Jim Ham, Dan Dougherty, Joe McKeever, John Coan, Don Rowe, Bill Chandler.

Joe McKeever, Jim Ham, Dan Dougherty, Chuck Casagrande.

Pat McDonough, Jim Ham

Chuck Casagrande

Maurice Maloney to Don Rowe . . .