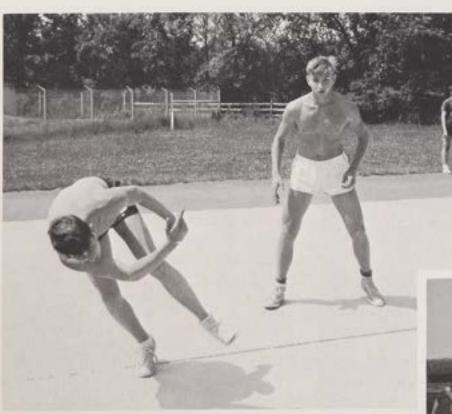

## **INTRAMURAL**

### INTRAMURAL SOCCER

#### SENIOR LEAGUE

| First PlaceTear  | m H |
|------------------|-----|
| Second PlaceTeam | m G |
| Third PlaceTea   | m F |
| Fourth PlaceTea  | m E |