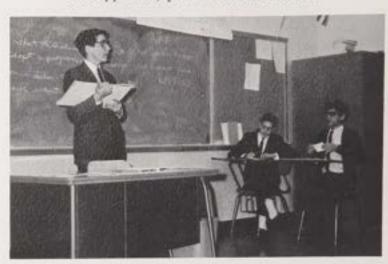

### **FORENSICS**

Winners in the CBA Intramural Declamation Contest—LEFT TO RIGHT: F. Hencken, M. Brophy, J. Toole, C. Drake, C. Uchrin, J. Marz, R. Stern.

With a first place in both the N. J. State and Trenton Catholic Forensics League Original Oratory Contests, by becoming eligible for the National Finals, and for outstanding achievement in Forensics, Senior James Marz was awarded the title "Speaker of the Year" for the second successive year.

John Toole, in an attempt to refute a point made by his opponent, quotes a reliable source.

Scoring a total of 137 points in the Trenton Catholic Forensic League Grand Tournament, the Forensic team won the Sweepstakes Trophy for the best allaround team. STANDING, left to right: R. Poly, E. Flynn, D. Barber, R. Shanley, J. Toole, F. Hencken, P. Kennedy. SEATED: D. Whelan, M. Trentacoste, M. Cronin, J. Marz. Forensic members seated were also individual winners, and so merited a chance to represent the Trenton Diocese in the National Catholic Forensic League Tournament held at Miami in May. Respectively they were: third in ex temp, first in ex temp, first in declamation, and first in original oratory.