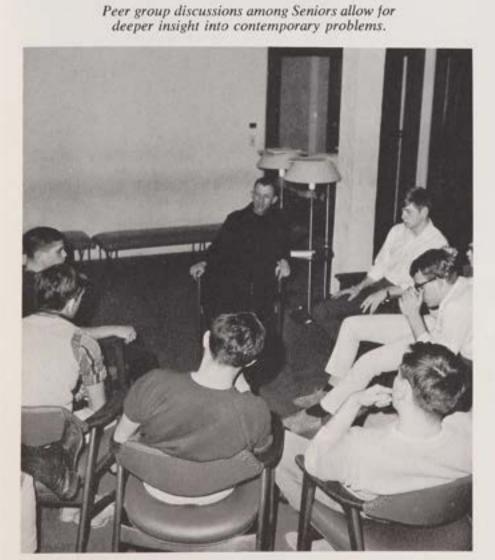

tian Brothers schools, Brother Bernardine, poses a thought-provoking question, "What is a Brother?"





Eucharist in the Byzantine Rite is received under both species.



February 3rd, brings with it the blessing of the throats as St. Blaise intercedes to God for us.



To broaden our religious experiences the Byzantine Rite is celebrated at CBA with all its embelishments,

## Reflective Experience

Fr. Allen Borsuk leads the student body to a greater understanding of the Gospel through the Liturgy of the Word,



Realizing our faults against community, we humble ourselves with a spirit of renewal and thus receive absolution for our sins.



This page compliments of . . .
"Jenkinson's Pavillion"
A Friend
Mr. and Mrs. Joseph A. McNee



Our response at Mass is to accept God's gift to us.



This page compliments of . . . Mr. and Mrs. Tom Clark, Jr. A Friend

Daily reception of the Eucharist is a significant way of helping us become conscious of our Christian vocation.





CBA offers periods of intensified reflection on "Who we are?" and "Where we are going?" allowing us the opportunity to better ourselves.



Mr and Mrs Issaah Caridan



Apostolic activities spread from the school as Brother Dominic prepares Legionnaires for their confraternity classes.



Contributions to the missions are handled by the students under the direction of the student council and Brother John.



MEMBERS OF THE LEGION OF MARY—FIRST ROW, left to right: F. Cannavo, C. Kitson, W. Lenich, J. Toole, G. Dubois, R. Burlington, P. Fitzgerald. SEC-OND ROW: S. Battaglia, G. Stanwood, W. Salmon, J. Tarpe