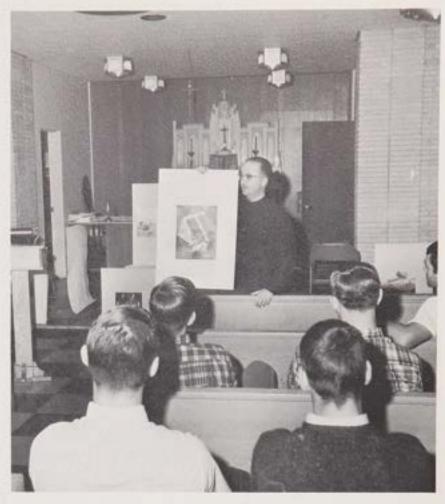

Correlations of ideas between the teacher and his students leads to both interesting and informative Religion classes.

K. McDermott gives constructive criticism on Brother Az. Robert's visual aides.

Vocational Director of Christian Brothers schools, Brother Bernardine, poses a thought-provoking question, "What is a Brother?"