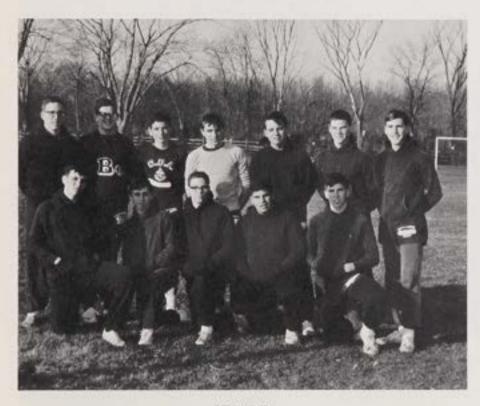

## VARSITY CROSS-COUNTRY

Pat McDonough

Maurice Maloney

Don Rowe, Bill Chandler, Maurice Maloney, Pat Mc-Donough.

Don Rowe

Jim Ham

John Coan

John Oxley

Dan Dougherty

Joe McKeever

Dan Burns

Dan Dougherty to Jim Ham.

KNEELING, left to right: Dan Burns, John Oxley, Pat McDonough. STANDING: Mr. Muir, Chuck Casagrande, Jim Ham, Dan Dougherty, Joe McKeever, John Coan, Don Rowe, Bill Chandler.

Mr. Muir, Coach

Bro. Clement, Moderator