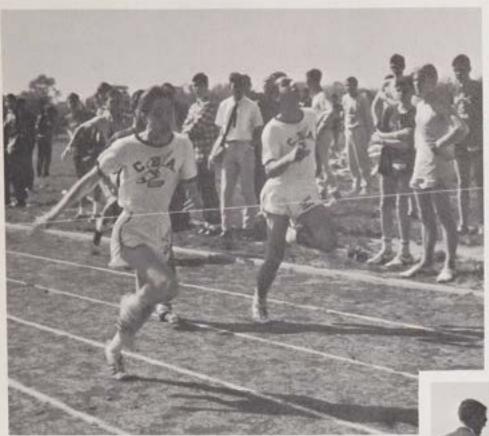

# VARSITY INDOOR TRACK

Showing excellent form, Bob Johnson uncorks a 50'9" heave to place second in the Shore Track and Field Championships.

With a leap of 6'4", Craig Canfield cops a first place to continue C.B.A.'s domination in the Shore high jump.

This page compliments of . . . Central Jersey Bank Freehold, N. J. James T. Buckley Funeral Director

For the second straight year Mr. Muir accepts the trophy from a delegation lead by Mr. V. Hirsch and Admiral Burg for first place in the Shore area.

#### CHAMPIONSHIP MEETS

| Shore Indoor Track and Field Championships | Ist |
|--------------------------------------------|-----|
| Christian Brothers Championships           |     |
| NJCTC                                      |     |
| NJSIAA                                     | 3rd |