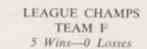

#### SENIOR LEAGUE

| First PlaceTear  | m H |
|------------------|-----|
| Second PlaceTeam | m G |
| Third PlaceTea   | m F |
| Fourth PlaceTea  | m E |

TEAM F

KNEELING, left to right: J. Sheehan, D. Capone, M. Scarpellino, M. Carrera, D. Argeris. STANDING: L. Newman, J. Egido, R. Mitchell, P. McGrath, W. Dondaro, B. Hutchinson, M. Pikulik.

W. Dondero maneuvers the ball into position despite opposition from Rick Genovese.