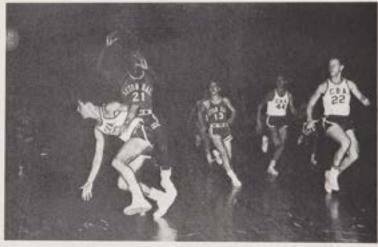

### VARSITY BASKETBALL

Paul's defense pays off for the Colts as he converts a steal into a quick two points.

Chris Hill awaits pitchout as Bill McCrea pulls down a rebound amidst the 6'7" and 6'9" Indians.

> BOTTOM TO TOP: Kirk Robinson, Paul Christopher, Bill Hlatky, Chris Hill, Bob Woodward, Richard O'Brien (Manager).

Marty Kenny, outmaneuvering St. Peter's defense, shoots a jump shot for a sure two points.

#### 1965-66 SCHEDULE

|    | 1905-00 SCHEDGEE     |      |
|----|----------------------|------|
| CB | 4                    | Opp. |
| 63 | Trenton Central H.S. | 36   |
| 91 | Matawan              | 32   |
| 58 | Alumni               | 44   |
| 90 | St. Peter's          | 46   |
| 74 | Seton Hall           | 52   |
| 50 | Weequahic            | 52   |
| 69 | Newark Central H.S.  | 61   |
|    | Red Bank Catholic    |      |
| 62 | St. Rose             | 58   |
| 94 | Croydon Hall         | 45   |
|    | Lakewood             |      |
|    |                      |      |