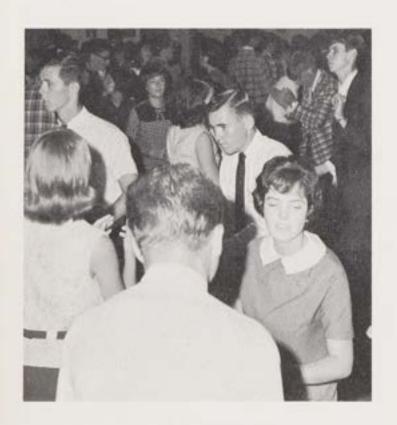

This page compliments of . . . Mr. and Mrs. A. R. Bevacqui ond Anthony R. Bevacqui, Jr. The Village Inn Parlin, N. J.

BACK TO SCHOOL DANCE

Summer tans were fading, but enthusiasm for the new year was just beginning to gain momentum by Sept. 25, the night on which the BACK-TO-SCHOOL DANCE took place. To insure success, the Mods were invited to furnish entertainment, and a successful dance it was —over 225 couples attended and as a result \$225.00 was placed in the Student Council Fund.