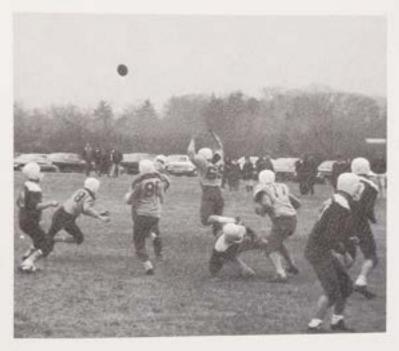

To the dismay of Gary Smith's Steelers, Earl Buchmann is taken down for a yard loss.

J. Purcell turns the corner on an end sweep with Greg Sullivan in hot pursuit.

Alert Giants' and Packers' linemen scramble for the pigskin in one of the season's key contests.

In preparation for the championship clash, Lions rehearse their bread-and-butter play—the "Crossbuck."

M.V.P., Gene Field meets a dead end in trying to reverse fields against the Lions.

STEELERS
6 Wins — 3 Losses — 1 Tie