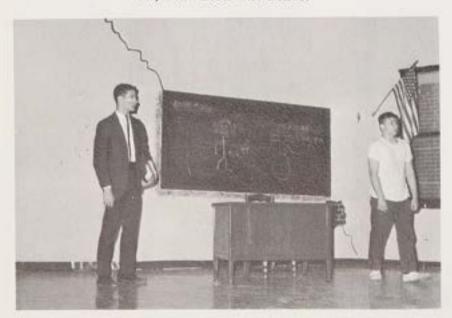

#### CAST

| Richard Dadier | Edward Flynn    |
|----------------|-----------------|
| Anne Dadier    |                 |
| Josh Edwards   | Richard Porter  |
| Solly Klein    | Richard Shanley |
| Lois Hammond   | Susan Orem      |
| Rilev          | Robert Poly     |
| Small          | Frank Cannavo   |
| Miller         | David Kelley    |
| Belazi         |                 |
| Santini        | John Otis       |
| West           | James Marz      |
| Abrams         | Gregory Uchrin  |
| Diaz           | Ronald Guido    |
| Moore          | Kirk Robinson   |
| Sczepkowski    | James Valerio   |
| Sullivan       | Michael Vanni   |
| Taylor         | Charles Dietz   |
| Doo-Doo        | John Masonoff   |
| Gus            | Douglas Brophy  |
| Juan           | Jay Newcomb     |

Mr. Dadier tries to get the school's problems across to Mr. Small (F. Cannavo), the principal.

Chaos erupts as students show their appreciation of Josh Edward's (R. Porter), Music appreciation class.

PRODUCTION STAFF