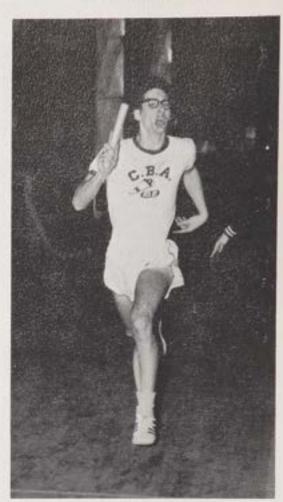

Taking the baton from Gary Lang, Rich Donat begins the second leg of the two mile relay.

With a strong finishing kick Cooper Crowley edges Gary Lang in the mile run of the NICTC Indoor Championships at Jersey City.

A fluid baton pass from Vinnie Gorman to Joel Cunningham helps to lower the Colts time in the one mile relay at the Jersey City Armory.

Leading his C.B.A. teammate down the line, P. Courter is victorious in the 60 yard dash.