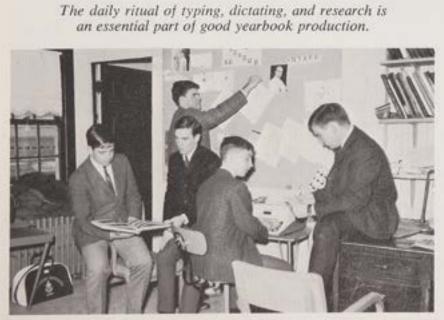

### First Place-Columbia Scholastic Press

Bernard Chachula polishes up a reporter's article before sending it to the presses.

Editorial Staff

EDITOR-IN-CHIEF Bernard Chachula

NEWS EDITOR Robert Burlington

SPORTS EDITORS Frederick McDonough Gregory DuBois

FEATURE EDITOR Emmett Mullin

> COPY EDITOR John Toole

Skill and insight are the necessary ingredients for a successful page layout.

This page compliments of . . . Mr. and Mrs. D. L. Janwich Robertsville, N. J. Tomain and Garifine Certified Public Accountants

EDITORS '66—LEFT TO RIGHT: G. DuBois, B. Chachula, Br. Dominick, J. Toole, E. Mullin, R. Burlington, F. McDonough.

Diverse ideas are correlated to produce a relevant issue.

This page compliments of . . . Mayor and Council City of South Ambay Dr. and Mrs. Martin N. Malachowsky