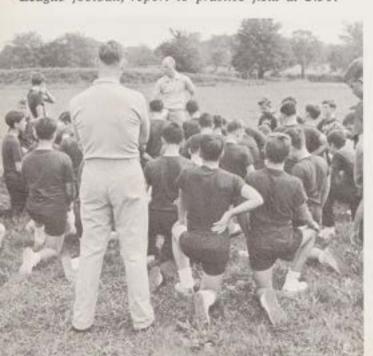

#### September 15: All students interested in Junior League football, report to practice field at 2:50.

Dayton's John Smigler takes a pitch-out as Pete Moeller sets up interference against Villanova.

This page compliments of . . . Mr. and Mrs. Richard Maloney, Jr.