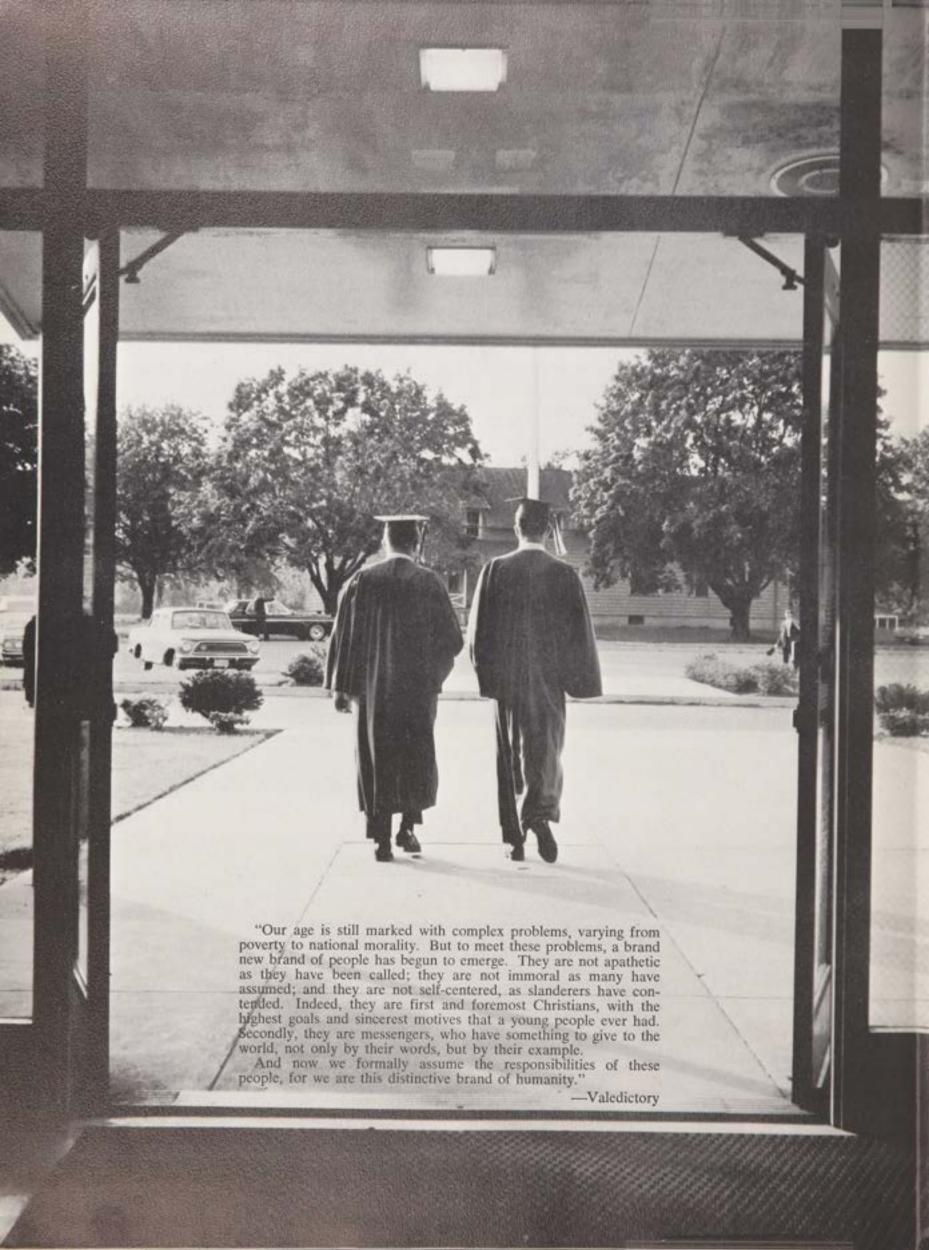

#### **FOREWORD**

During the course of the school year we view the unfolding of the seasons: from fall to winter to spring and finally to summer. Likewise a student at Christian Brothers Academy does not unfold in an instant, rather it comes with hard work and over the space of time from freshman to senior year. Freshmen arriving in September at CBA are reminiscent of a seed falling on fertile soil in the autumn of the year. The seed lies dormant in the cold winter months, just as during the rocky adjusting period of the second year, the talent of the sophomores remains latent. We know that in the spring germination takes place and buds begin to sprout above ground, likewise in junior year the true character of the student begins to manifest itself. The summer solstice marks the apex of the seasonal year; at this point the once insignificant grain has attained its fulfillment. Graduation day is the solstice of a CBA student and represents the achievement of maturity.