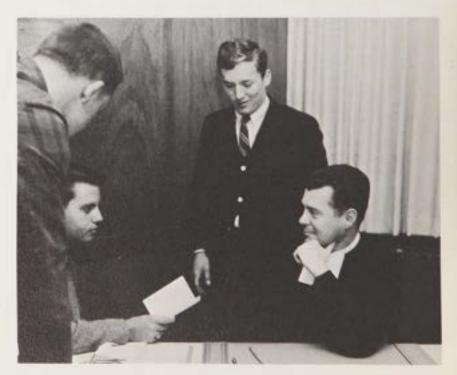

#### **ADMINISTRATION**

Brother Stephen maintains close contact with all students on an informal level.

Administration and Student rapport is portrayed characteristically as Brother Stephen listens patiently to proposals of Student Council members.