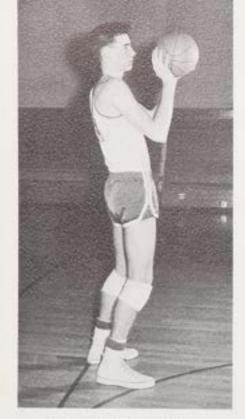

### SOPHOMORE 10

STANDING, left to right: D. Viggiano, C. Hill, E. Masson, G. Povolny, F. Graff, J. Kanter, W. Glading, M. Hilton, R. Pavia, A. Gordzica, R. Reznak. KNEELING: J. Howard, G. Howard, P. McDonough, R. Guido.

CLASS OFFICERS FRANK DeLUCIA CHRISTOPHER HILL Vice-President President WILLIAM GLADING EDMUND SUSKI Treasurer Secretary

STANDING, left to right: R. Severini, D. Slocum, C. Straub, L. Raffetto, E. Suski, S. Ruscio, C. Uchrin, J. Remer, R. Woodward, KNEELING: D. Schindel, K. Walsh, D. Weir.

### to 42.6 points per game

As a Sophomore starter Chris Hill shows great potential with shots such as this.

Scoring with a good touch from the outside, Junior Bob Woodward lofts the ball into the air for a timely bucket.