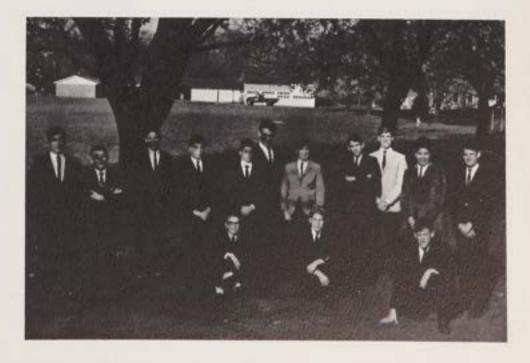

#### FRESHMAN 5

REV. BROTHER C. DOMINIC F.S.C.

CLASS OFFICERS
RICHARD ABRAMS PAUL SADKOWSKI
President Vice-President
GREGORY McCLURE
Secretary

KNEELING, left to right: J. Mercogliano, W. Postel, T. Peel. STANDING: P. Sadkowski, D. Nitto, J. Tarallo, R. Stern, M. Moschitta, J. Smigler, B. Reidy, R. Sama, G. Miller, C. Wallach, M. Pontone.