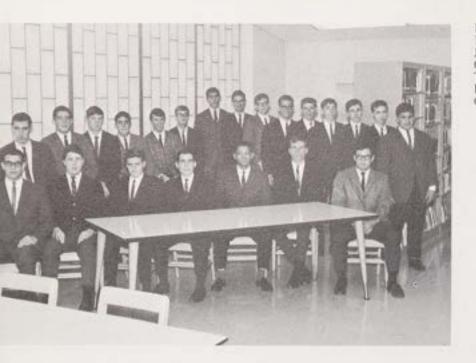

## STUDENT COUNCIL

EXECUTIVE BOARD

ROBERT POMASKI

President

Paul Christopher Secretary Nicholas Grasso Vice-President

JOHN SCARPELLINO Treasurer

BROTHER KEVIN Moderator

HOMEROOM REPRESENTATIVES—FIRST ROW, left to right: F. DeLucia (S-10), F. Martone (S-3), C. Deitz (S-24), G. Uchrin (F-7), J. McGovern (J-19), P. Maimone (F-6), D. Brown (J-15). SECOND ROW: W. Seaton (S-1), G. Figaro (S-21), R. Abrams (F-5), G. Hower (F-8), F. Cannavo (S-13), M. Barrett (S-20), A. Conti (J-16), D. Burns (J-12), L. Cappie (J-18), J. Crowell (S-2), E. Kardauskas (F-4). (Absent: Kirk Robinson (S-22), J. Carideo (S-14).

EXECUTIVE BOARD AND COMMITTEE—STANDING, left to right: D. Kelley, A. Belcoure, A. De Lauro, J. Caridio, P. Christopher, M. Barrett, J. Scarpellino, J. Fogarty, Brother Kevin, G. Figaro, N. Grasso, F. Cannavo, R. Pomaski, J. Utz, J. Ovitt, R. Dreyfuss, T. Clark.