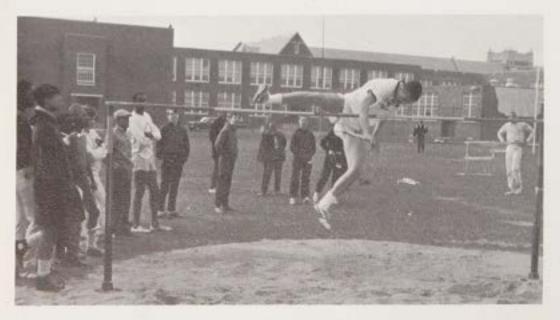

# VARSITY INDOOR TRACK

Showing excellent form, Bob Johnson uncorks a 50'9" heave to place second in the Shore Track and Field Championships.

With a leap of 6'4", Craig Canfield cops a first place to continue C.B.A.'s domination in the Shore high jump.

Without an opponent in sight, Don Rowe strides toward victory with the form that has made him C.B.A.'s "miler supreme" for the past four years.

Craig Canfield
sets
F.S.C. Meet
high jump
record
at 6'4.5"