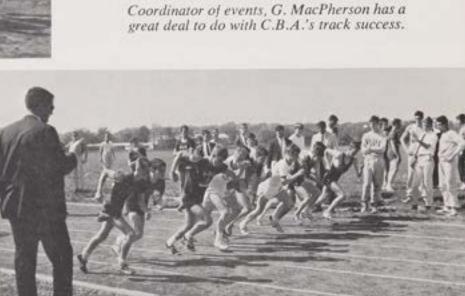

## VARSITY CROSS-COUNTRY

Pat McDonough

Maurice Maloney

Don Rowe, Bill Chandler, Maurice Maloney, Pat Mc-Donough.

Don Rowe

Jim Ham

John Coan

John Oxley

Dan Dougherty

Joe McKeever

Dan Burns

Dan Dougherty to Jim Ham.

KNEELING, left to right: Dan Burns, John Oxley, Pat McDonough. STANDING: Mr. Muir, Chuck Casagrande, Jim Ham, Dan Dougherty, Joe McKeever, John Coan, Don Rowe, Bill Chandler.

Mr. Muir, Coach

Bro. Clement, Moderator