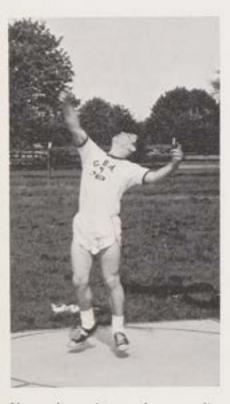

# VARSITY INDOOR TRACK

Showing excellent form, Bob Johnson uncorks a 50'9" heave to place second in the Shore Track and Field Championships.

With a leap of 6'4", Craig Canfield cops a first place to continue C.B.A.'s domination in the Shore high jump.

Without an opponent in sight, Don Rowe strides toward victory with the form that has made him C.B.A.'s "miler supreme" for the past four years.

Craig Canfield
sets
F.S.C. Meet
high jump
record
at 6'4.5"