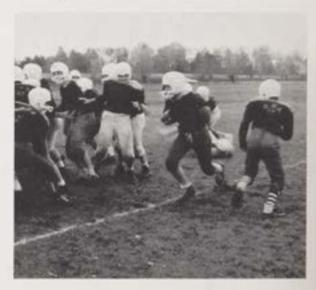

Rich Link receives Joe Carideo's hand-off and prepares to "run for daylight."

Freshman Richie Abrams made the grade as "rookie" end in the Senior League, with grabs such as this one against the Giants.