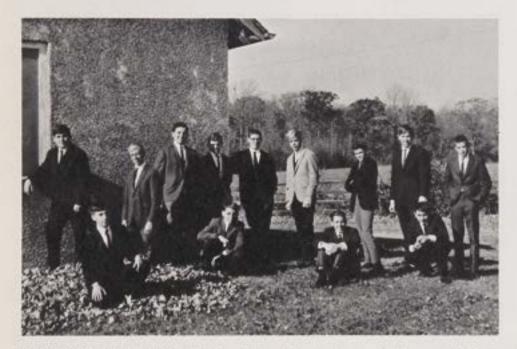

#### FRESHMAN 4

REV. BROTHER DENIS F.S.C.

EDMUND KARDAUSKAS President

GRAYDON GOSS Secretary KENNETH BOTT Vice-President

JAMES GEIGER Treasurer

KNEELING, left to right: J. Dinen, M. Duffy, L. Celentano, K. Bott. STANDING: R. Illes, G. Goss, W. Badecker, D. Gardell, N. Giroux, R. Dieley, P. Finnegan, J. Geiger, M. Honkonen, P. Giblon, K. Harper.