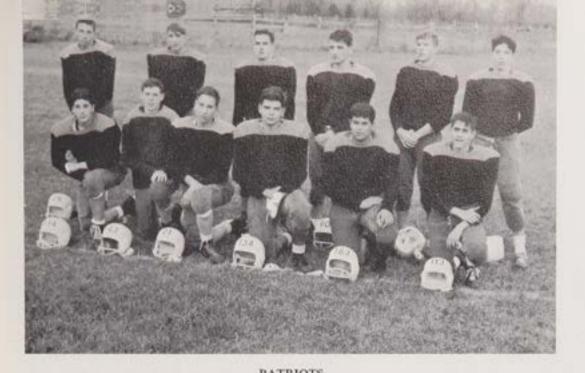

PATRIOTS

4 Wins — 5 Losses — 1 Tie

KNEELING, left to right: R. Tort, V. Meade, G. Kieber, S. Tsigounis, R. Petrillo, L. Donahue. STANDING: T. Sagui, T. Gallagher, J. Barnacle, F. DeLucia (Captain), J. Winckelmann, R. Severini.