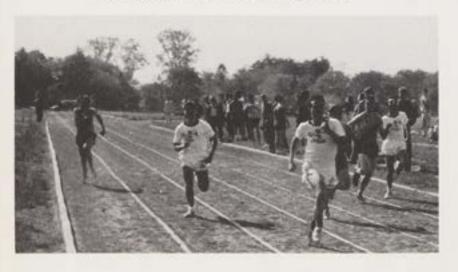

# VARSITY INDOOR TRACK

Showing excellent form, Bob Johnson uncorks a 50'9" heave to place second in the Shore Track and Field Championships.

With a leap of 6'4", Craig Canfield cops a first place to continue C.B.A.'s domination in the Shore high jump.

#### CHAMPIONSHIP MEETS

| Shore Indoor Track and Field Championships | Ist |
|--------------------------------------------|-----|
| Christian Brothers Championships           |     |
| NJCTC                                      |     |
| NJSIAA                                     | 3rd |

Attempting to gain more points for C.B.A., Lou Cappie "puts forth" with a maximum effort.

VARSITY TRACK TEAM—STANDING, left to right: V. Gorman, P. Oddo, D. Rowe, J. Farrell, E. Flynn, D. Norkus, R. Ablazey, Mr. Muir. KNEELING: B. Verlangieri, G. Lang, A. Paulina, A. Bevaqui, R. Donat, P. McDonough, (J. Cunningham, C. Crowley—absent).