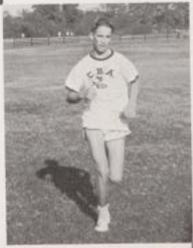

Dan Dougherty

Joe McKeever

Dan Burns

Dan Dougherty to Jim Ham.

KNEELING, left to right: Dan Burns, John Oxley, Pat McDonough. STANDING: Mr. Muir, Chuck Casagrande, Jim Ham, Dan Dougherty, Joe McKeever, John Coan, Don Rowe, Bill Chandler.

Joe McKeever, Jim Ham, Dan Dougherty, Chuck Casagrande.

Pat McDonough, Jim Ham

Chuck Casagrande

Maurice Maloney to Don Rowe . . .