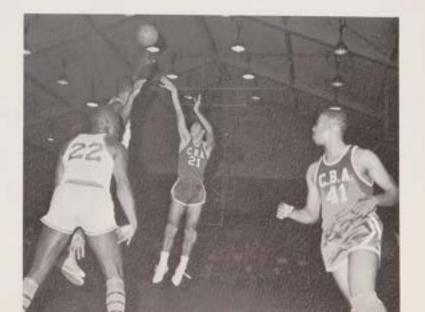

### to 42.6 points per game

As a Sophomore starter Chris Hill shows great potential with shots such as this.

Scoring with a good touch from the outside, Junior Bob Woodward lofts the ball into the air for a timely bucket.

Hustling John Oxley steals ball from a bewildered pirate.

BOTTOM TO TOP: Dave Brown, Marty Kenny, John Oxley, Gene Field, Tom Clark, Bill McCrea, Steve Ruscio (Manager).

| CBA |                       | Opp. |
|-----|-----------------------|------|
| 66  | St. Joseph's Metuchen | 39   |
|     | Ocean Township        |      |
|     | Red Bank Catholic     |      |
|     | Mater Dei             |      |
|     | South River           |      |
|     | St. Rose              |      |
|     | Lady of the Valley    |      |
|     | Seton Hall            |      |
| 87  | Ocean Township        | 37   |
| 81  | Mater Dei             | 39   |
| 83  | Ashury Park           | 57   |