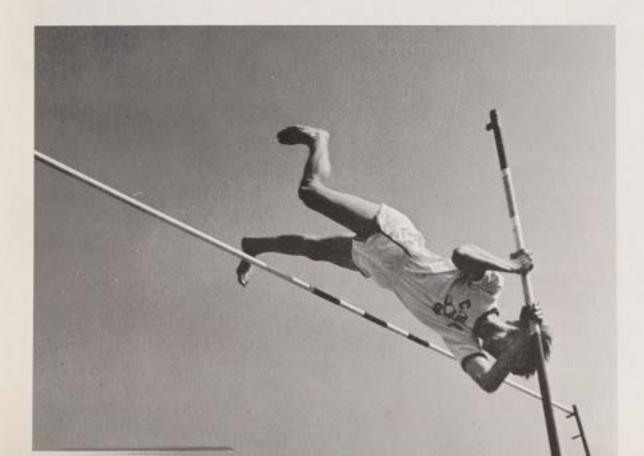

# VARSITY INDOOR TRACK

Showing excellent form, Bob Johnson uncorks a 50'9" heave to place second in the Shore Track and Field Championships.

With a leap of 6'4", Craig Canfield cops a first place to continue C.B.A.'s domination in the Shore high jump.

Without an opponent in sight, Don Rowe strides toward victory with the form that has made him C.B.A.'s "miler supreme" for the past four years.

Craig Canfield
sets
F.S.C. Meet
high jump
record
at 6'4.5"