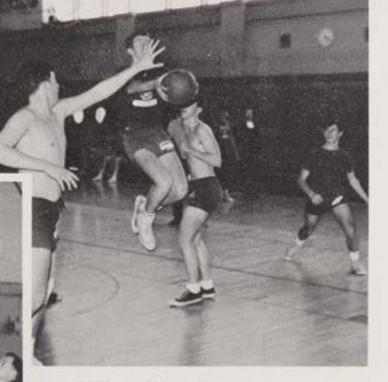

### VARSITY BASKETBALL

Paul's defense pays off for the Colts as he converts a steal into a quick two points.

Chris Hill awaits pitchout as Bill McCrea pulls down a rebound amidst the 6'7" and 6'9" Indians.

# Parochial A SOUTH JERSEY CHAMPS 1966

Chris Hill breaks loose and lays one up for a score against Don Bosco.

Bill Mc Crea soars high above St. Joe's defender to put C.B.A. in the lead.

Paul flies by Don Bosco defender en route to two points in the state finals during the first quarter.