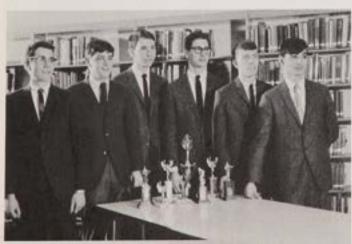

## VARSITY CROSS-COUNTRY

Pat McDonough

Maurice Maloney

Don Rowe, Bill Chandler, Maurice Maloney, Pat Mc-Donough.

Don Rowe

Jim Ham

John Coan

John Oxley

Dan Dougherty

Joe McKeever

Dan Burns

Dan Dougherty to Jim Ham.

KNEELING, left to right: Dan Burns, John Oxley, Pat McDonough. STANDING: Mr. Muir, Chuck Casagrande, Jim Ham, Dan Dougherty, Joe McKeever, John Coan, Don Rowe, Bill Chandler.

Mr. Muir, Coach

Bro. Clement, Moderator