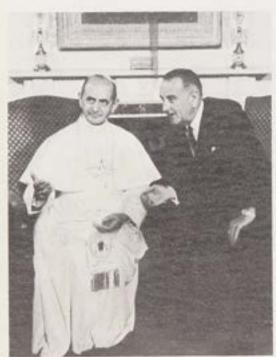

## "Thou art Peter, and upon this rock

I will build my church . . . "

His Holiness POPE PAUL VI

His Excellency
The Most Reverend
GEORGE W. AHR, S.T.D.
Bishop of Trenton