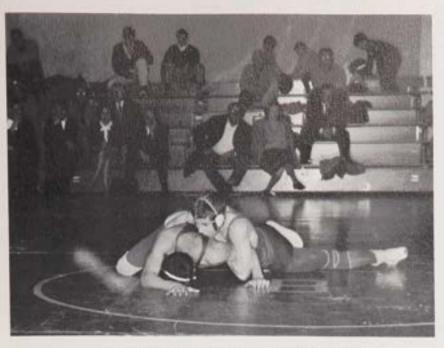

### VARSITY WRESTLING

11 Colts placed in the Districts (10 Medals)

Looking ahead to a District Championship Charles Carlissimo tactfully controls his Middletown opponent,

In bewilderment Middletown grapplers observe "Mouse" Carlissimo as the acknowledged winner of the District's 130 weight class.

This page compliments of . . . Teendezvous Mr. and Mrs. Hugh H. Tyndall, Jr.

With his characteristic agility Dan O'Shea forcefully applies an "arm bar."

Robert Black, 148 weight class District Champ, shows great determination in achieving an advantageous position over his opponent.