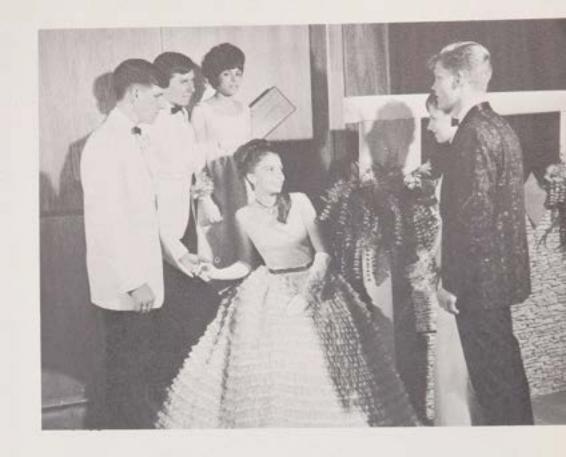

This page compliments of . . . Mr. and Mrs. A. R. Bevacqui ond Anthony R. Bevacqui, Jr. The Village Inn Parlin, N. J.

BACK TO SCHOOL DANCE

Summer tans were fading, but enthusiasm for the new year was just beginning to gain momentum by Sept. 25, the night on which the BACK-TO-SCHOOL DANCE took place. To insure success, the Mods were invited to furnish entertainment, and a successful dance it was —over 225 couples attended and as a result \$225.00 was placed in the Student Council Fund.