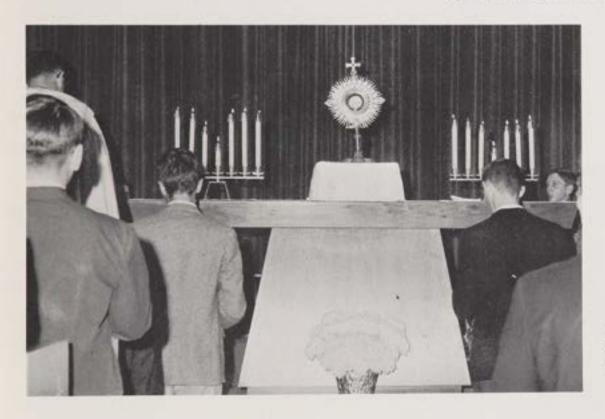

After Mass, students show reverence toward God through Benediction of the Blessed Sacrament.

Nearing the termination of the retreat, the students try to awaken in themselves a sense of God.

This page compliments of . . . Dr. and Mrs. C. J. Scarpellino