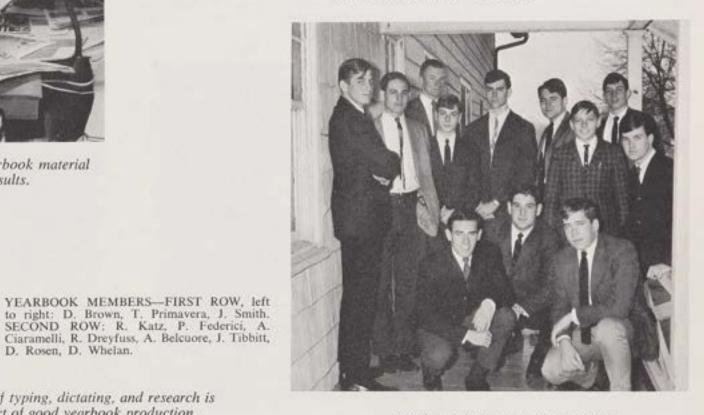

### First Place-Columbia Scholastic Press

Bernard Chachula polishes up a reporter's article before sending it to the presses.

Editorial Staff

EDITOR-IN-CHIEF Bernard Chachula

NEWS EDITOR Robert Burlington

SPORTS EDITORS Frederick McDonough Gregory DuBois

FEATURE EDITOR Emmett Mullin

> COPY EDITOR John Toole

Skill and insight are the necessary ingredients for a successful page layout.

This page compliments of . . . Mr. and Mrs. D. L. Janwich Robertsville, N. J. Tomain and Garifine Certified Public Accountants

EDITORS '66—LEFT TO RIGHT: G. DuBois, B. Chachula, Br. Dominick, J. Toole, E. Mullin, R. Burlington, F. McDonough.

Diverse ideas are correlated to produce a relevant issue.

This page compliments of . . . Mayor and Council City of South Ambay Dr. and Mrs. Martin N. Malachowsky