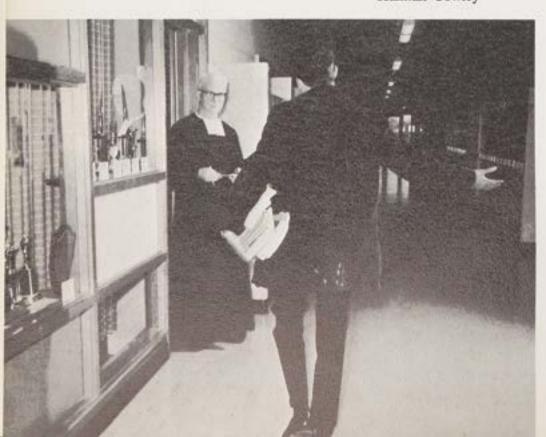

#### **ADMINISTRATION**

Brother Stephen maintains close contact with all students on an informal level.

Administration and Student rapport is portrayed characteristically as Brother Stephen listens patiently to proposals of Student Council members.