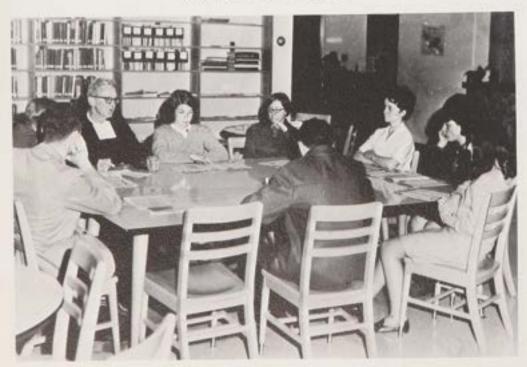

## LANGUAGE DEPARTMENTS

MEMBERS OF THE LIBRARY COUNCIL—SEATED, left to right: Mrs. Benson, moderator; S. Ruscio. STANDING: M. Carrera, J. Otis, W. Smith, M. Satewicz, R. Dentel, J. Melosh, C. MacReynolds, D. Teller, R. Stevens.

Mrs. Benson listens attentively "from the sidelines" as members of the Library Council plan their objectives for the month ahead.

MEMBERS OF THE LATIN CLUB—SEATED, left to right: P. Humphreys, B. Smith, E. McKenna, R. Burlington, J. Hackett, E. Jakubowics, A. Villapiano. SECOND ROW: C. McGrath, J. Geiger, J. Minch, B. Rossel, R. Conway, J. Wolf, J. Gibbons, D. Woerz, D. Kerr. THIRD ROW: R. Bocim, G. Halton, D. Schu-