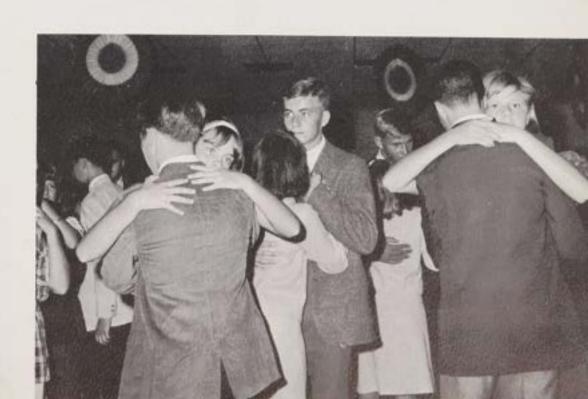

This page compliments of . . . Mr. and Mrs. A. R. Bevacqui ond Anthony R. Bevacqui, Jr. The Village Inn Parlin, N. J.

BACK TO SCHOOL DANCE

Summer tans were fading, but enthusiasm for the new year was just beginning to gain momentum by Sept. 25, the night on which the BACK-TO-SCHOOL DANCE took place. To insure success, the Mods were invited to furnish entertainment, and a successful dance it was —over 225 couples attended and as a result \$225.00 was placed in the Student Council Fund.