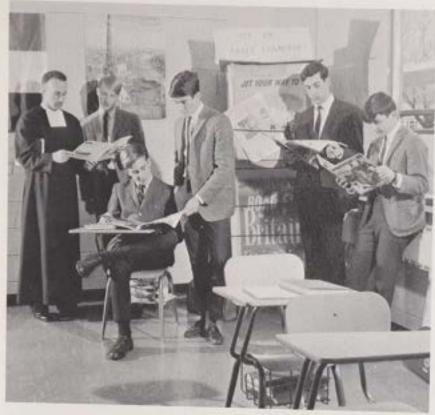

The test case for Dadier's success or failure in the school depends on how he handles West's revolt.

This page compliments of . . . Yale Organ Music Co. Smith Travel Agency, Spring Lake

The combined efforts of T. McGonigle, R. Meyer and Brother A. Patrick result in a convincing analysis of the reasons for exploitation in Nevada.

Brother A. Patrick goes over paper of R. Dreyfuss which won him the first place award at the Monmouth College Student Government Week.

### SOCIAL STUDIES

Representatives of CBA at the Monmouth County Student Government Day, E. Jakubowics, E. Mullin, D. Rosen, and S. Bulvanoski, are enlightened by Brother A. Patrick as to their purpose in participating in this civic function.