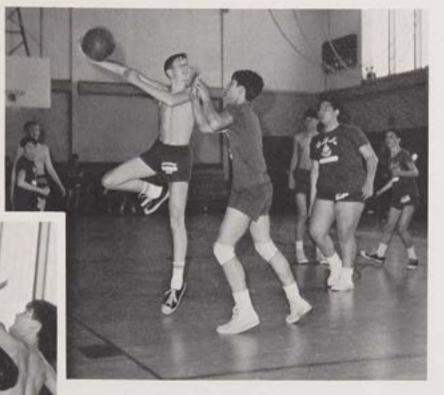

New Jersey's number one team—Weequahic looks helpless against Kirk's lay-up.

Kirk exemplifies form, determination and confidence—the three qualities of an all-stater.

MR. VINCENT COX Coach

KIRK ROBINSON Senior Guard

### VARSITY BASKETBALL

Paul's defense pays off for the Colts as he converts a steal into a quick two points.

Chris Hill awaits pitchout as Bill McCrea pulls down a rebound amidst the 6'7" and 6'9" Indians.