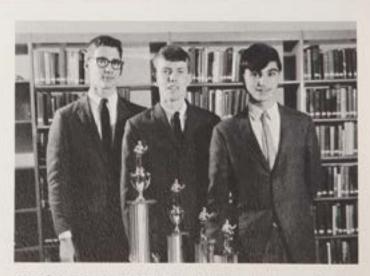

### **FORENSICS**

Winners in the CBA Intramural Declamation Contest—LEFT TO RIGHT: F. Hencken, M. Brophy, J. Toole, C. Drake, C. Uchrin, J. Marz, R. Stern.

With a first place in both the N. J. State and Trenton Catholic Forensics League Original Oratory Contests, by becoming eligible for the National Finals, and for outstanding achievement in Forensics, Senior James Marz was awarded the title "Speaker of the Year" for the second successive year.

Debators go over last minute tactics before travelling to Metuchen for a speech contest with St. Joe's.

CBA is honored with Senior, James Marz (right) and Mike Cronin (left) who placed third in the LaSalle College Tournament, and with Junior, Mark Trentacoste who took second in the St. Peter's College Tournament.