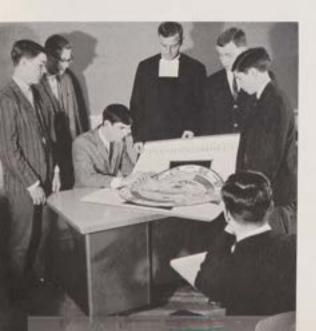

#### Middle States Evaluation

Drawing from their involvement in an average school day, committee members parallel C.B.A. to various evaluative criteria both in particular and in general areas. The fruit of this evaluation will profit the growth of the Academy in years to come.

Christian Brothers Academy Netoman Springs Road Kincroft, New Bersey

January 17, 1966

Dear Friend of CRA:

In view of your interest and support of Christian Brothers Academy I would like to share with you the good news I gave at the January Fathers' Club Meeting. The enclosed report on our recent Middle States Evaluation is a vitally important step in the growth of the Academy and an occasion of great joy to us all. I am sure that you are proud to be part of this dream which became a reality.

#### DIRECTOR'S REPORT 1/17/66

. . . The fourteen members of the Visiting Committee were welcomed to Christian Brothers Academy by the entire staff at a banquet held at the Lincroft Inn on the evening of November 1, 1965. . . From that moment every member of the Committee became thoroughly involved in the life and heartbeat of CBA. They became part of every classroom, office, workroom and play area. They met with teachers individually and in conference groups. They mingled with the boys to catch their spirit and they had conference sessions with student leaders and with groups chosen at random. And when the boys went home, they continued their work until eleven or twelve each night. They proved to be a very exacting group of professional people who where tremendously interested in contributing their service to CBA. . .

One month later we received the official Middle States Evaluation Report which makes very precisely detailed commendations and recommendations. We immediately organized the entire staff into committees to study carefully every suggestion and to put into practice what is feasible at present time and to plan for the implementation of improvements that are desirable for the future. . .