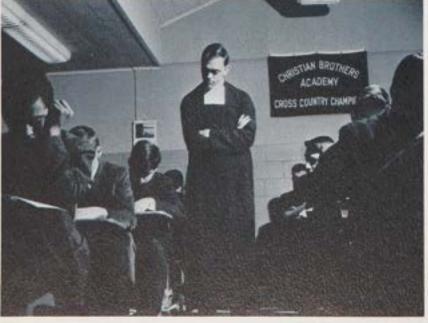

## VARSITY CROSS-COUNTRY

Pat McDonough

Maurice Maloney

Don Rowe, Bill Chandler, Maurice Maloney, Pat Mc-Donough.

Don Rowe

Jim Ham

John Coan

John Oxley

Dan Dougherty

Joe McKeever

Dan Burns

Dan Dougherty to Jim Ham.

KNEELING, left to right: Dan Burns, John Oxley, Pat McDonough. STANDING: Mr. Muir, Chuck Casagrande, Jim Ham, Dan Dougherty, Joe McKeever, John Coan, Don Rowe, Bill Chandler.

Mr. Muir, Coach

Bro. Clement, Moderator