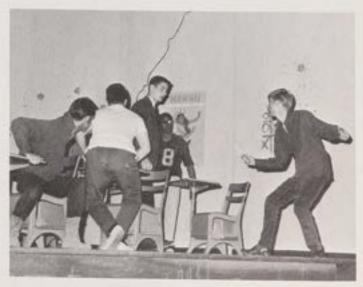

Some of the play's biggest stars are never seen.

"Sounded more like a riot" reprimands Solly Klein to Josh Edwards concerning the incident in the Music appreciation class.

A strained relationship begins to develop as Dadier refuses to let Artie West, (J. Marz), out of the classroom for a "fix."

The test case for Dadier's success or failure in the school depends on how he handles West's revolt.

This page compliments of . . . Yale Organ Music Co. Smith Travel Agency, Spring Lake

The combined efforts of T. McGonigle, R. Meyer and Brother A. Patrick result in a convincing analysis of the reasons for exploitation in Nevada.