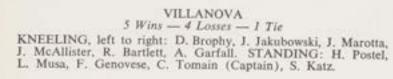

#### September 15: All students interested in Junior League football, report to practice field at 2:50.

Dayton's John Smigler takes a pitch-out as Pete Moeller sets up interference against Villanova.

This page compliments of . . . Mr. and Mrs. Richard Maloney, Jr.