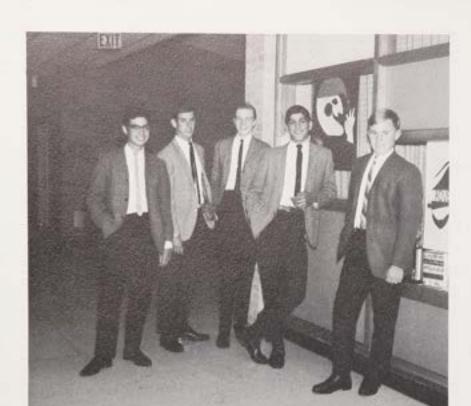

MEMBERS OF THE LEGION OF MARY—FIRST ROW, left to right: F. Cannavo, C. Kitson, W. Lenich, J. Toole, G. Dubois, R. Burlington, P. Fitzgerald. SEC-OND ROW: S. Battaglia, G. Stanwood, W. Salmon, J. Tarpey, J. O'Neil, L. Gasque, G. Campannella, C. Mac-Reynolds, M. Cronin, J. Mras, M. Bruther, P. Hinck, J. Coan, P. Peluso, M. Carrera.