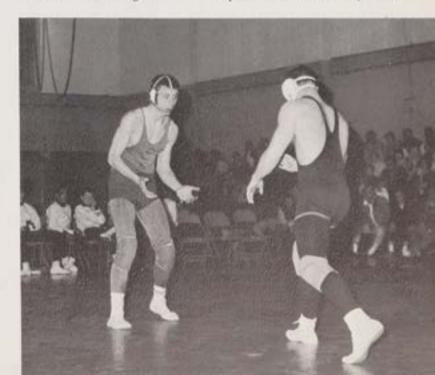

## FOURTH ANNUAL DINNER DANCE

Foreseeing a default Tom Dinen neatly ties up an opposing grappler.

An intricate hold is skillfully displayed by Tony De Lauro against Shore Regional.

While attempting to anticipate his opponent's next move, Mike Scarpellino keeps him immobile.

### VARSITY WRESTLING

11 Colts placed in the Districts (10 Medals)

Looking ahead to a District Championship Charles Carlissimo tactfully controls his Middletown opponent,

In bewilderment Middletown grapplers observe "Mouse" Carlissimo as the acknowledged winner of the District's 130 weight class.