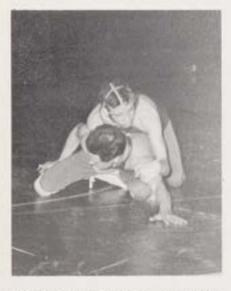

### VARSITY WRESTLING

11 Colts placed in the Districts (10 Medals)

Looking ahead to a District Championship Charles Carlissimo tactfully controls his Middletown opponent,

In bewilderment Middletown grapplers observe "Mouse" Carlissimo as the acknowledged winner of the District's 130 weight class.

This page compliments of . . . Teendezvous Mr. and Mrs. Hugh H. Tyndall, Jr.

With his characteristic agility Dan O'Shea forcefully applies an "arm bar."

Robert Black, 148 weight class District Champ, shows great determination in achieving an advantageous position over his opponent.