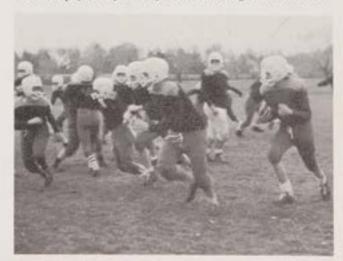

## **FOOTBALL**

GIANTS

2 Wins — 4 Losses — 4 Ties

KNEELING, left to right: D. Acker, B. Eggleston, J. Buchner, T. Barham, H. Hartman, P. Nitto, G. Field (Captain). STANDING: G. Huminski, J. Carideo, R. Link, J. Cahill, L. Cappie, G. Figaro.

The "Off-Tackle" play is executed with precision and accuracy, as G. Smith pitches back to F. Koch against Lions in semi-finals.