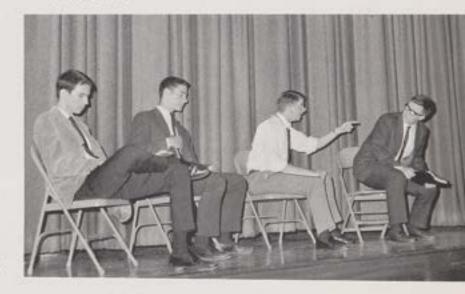

#### THE BLACKBOARD JUNGLE

by
C. B. GILFORD and ELIZABETH GIBSON
Master of Ceremonies—John Toole

#### CAST

| Richard Dadier | Edward Flynn    |
|----------------|-----------------|
| Anne Dadier    |                 |
| Josh Edwards   | Richard Porter  |
| Solly Klein    | Richard Shanley |
| Lois Hammond   | Susan Orem      |
| Rilev          | Robert Poly     |
| Small          | Frank Cannavo   |
| Miller         | David Kelley    |
| Belazi         |                 |
| Santini        | John Otis       |
| West           | James Marz      |
| Abrams         | Gregory Uchrin  |
| Diaz           | Ronald Guido    |
| Moore          | Kirk Robinson   |
| Sczepkowski    | James Valerio   |
| Sullivan       | Michael Vanni   |
| Taylor         | Charles Dietz   |
| Doo-Doo        | John Masonoff   |
| Gus            | Douglas Brophy  |
| Juan           | Jay Newcomb     |

Mr. Dadier tries to get the school's problems across to Mr. Small (F. Cannavo), the principal.

Chaos erupts as students show their appreciation of Josh Edward's (R. Porter), Music appreciation class.

PRODUCTION STAFF