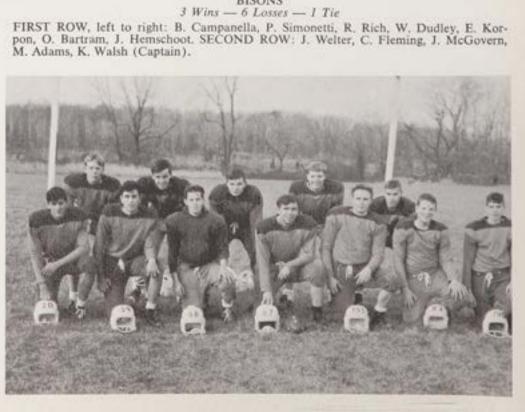

QB B. Kantor stresses an important offensive point as Oiler teammates listen attentively.

BISONS

W. Pare lunges forward in an attempt to snag the pigskin, while R. Donat and W. Thompson wait for the interception.