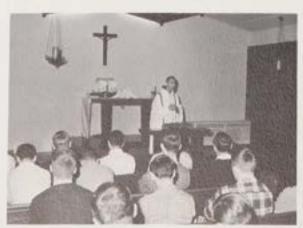

## RELIGIOUS ACTIVITIES

In pin-pointing the Christian challenge, Father Devaney enlightens the Sophomore Retreatants.

In the process of building a solid foundation for the Christian life, CBA students are opened to the threefold experience of instruction, reflection and apostolic action. Realizing the need for taking the role of Christ, CBA has brought each individual student progressively into an atmosphere of religious action.

### Instruction

Insights contributed by Brother C. Patrick stimulates the Red Bank High C.C.D., discussion group.

Ever available for individual instruction, Father Devaney discusses pertinent topics with senior G. Figaro.