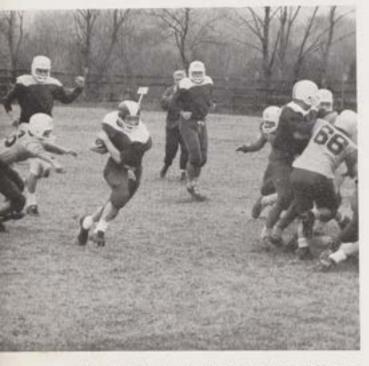

The "Off-Tackle" play is executed with precision and accuracy, as G. Smith pitches back to F. Koch against Lions in semi-finals.