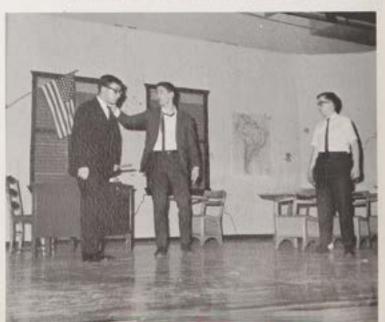

Mr. Dadier tries to get the school's problems across to Mr. Small (F. Cannavo), the principal.

Chaos erupts as students show their appreciation of Josh Edward's (R. Porter), Music appreciation class.

PRODUCTION STAFF

Some of the play's biggest stars are never seen.

"Sounded more like a riot" reprimands Solly Klein to Josh Edwards concerning the incident in the Music appreciation class.

A strained relationship begins to develop as Dadier refuses to let Artie West, (J. Marz), out of the classroom for a "fix."