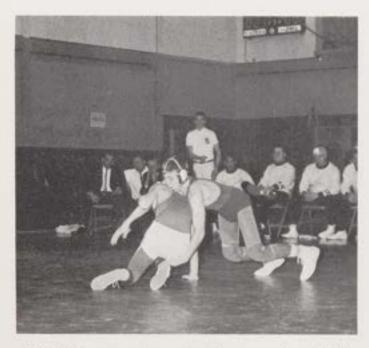

## FOURTH ANNUAL DINNER DANCE

Foreseeing a default Tom Dinen neatly ties up an opposing grappler.

An intricate hold is skillfully displayed by Tony De Lauro against Shore Regional.

While attempting to anticipate his opponent's next move, Mike Scarpellino keeps him immobile.

### VARSITY WRESTLING

11 Colts placed in the Districts (10 Medals)

Looking ahead to a District Championship Charles Carlissimo tactfully controls his Middletown opponent,

In bewilderment Middletown grapplers observe "Mouse" Carlissimo as the acknowledged winner of the District's 130 weight class.

This page compliments of . . . Teendezvous Mr. and Mrs. Hugh H. Tyndall, Jr.

With his characteristic agility Dan O'Shea forcefully applies an "arm bar."

Robert Black, 148 weight class District Champ, shows great determination in achieving an advantageous position over his opponent.