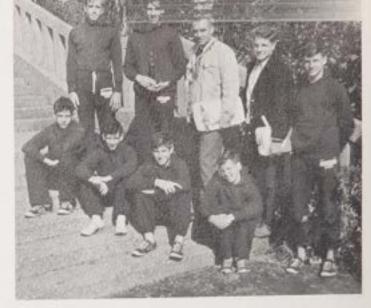

## FRESHMAN X-COUNTRY

K. Bott is spurred on to victory by Mr. O'Shea.

P. Finnegan rounds the last turn at the Roselle Turkey Trot.

J. Hageman outlasts his opponent at the Fordham Invitational

SITTING, left to right: K. Kearney, M. McGovern, J. McDonough, R. Laskowski, J. Hageman, T. Kearsey, J. Friebaum, C. Gill, M. Duffy, KNEELING: J. McLoughlin, J. Martin, T. Roman, J. Tibbitt, G. Gi-

ronda, V. King, L. Smith, R. Leonard, J. Rigby. STANDING: Mr. O'Shea, W. Ellis, N. Kierman, P. Maimone, J. Nickel, P. Finnegan, R. Cummins, R. Rediker, K. Bott, M. Barnett, G. McClure.