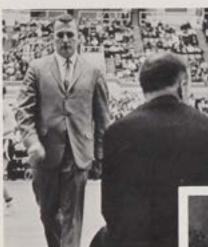

With the Colts down, Coach Cox portrays a picture of gloom as the final seconds tick away in the State Championship game at Atlantic City.

Kirk's bobbing and weaving and extraordinary dribbling ability, breaks the stiff zone in the quarter finals of the State Tournament against St. Joe's, Camden.