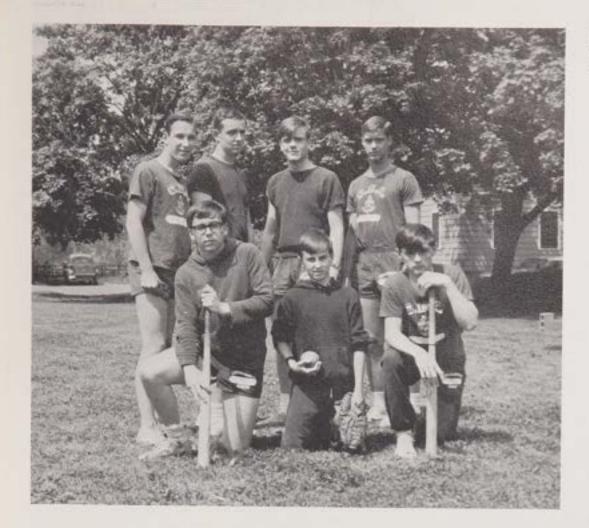

final social function before the oncoming season of Lent, CBA held its 3rd annual Mardi Gras Ball. The festive costumes worn by those attending exemplified the pervading atmosphere of joy caused by the termination of mid-term exams. Entertainment was supplied by CBA's own Rivieras.





This page compliments of . . . Pleasure Bay Marina Jack Van Deman



Lincroft Inn Lincroft, N. J.



Determined to get a hit, S. Tsigounis takes a mighty swing but fouls it off.



Exhibiting major league form, D. Brunone makes the putout at first.



Fleet-footed and ever-ready, A. Pisani eyes the pitch.



"Umpire" C. MacReynolds watches attentively as P. Hinck chases L. Decker back to the bag.

## SOFTBALL

Southpaw E. Korpon leans into a high hard one and sends it dribbling down the third base line.





LEAGUE WINNERS-KNEELING, left to right: W. Dudley, M. Honkonen, J. Leitner. STANDING: C. Keever, A. Pisani, T. Mc-Cosker, C. Hill.

M. Esposito snags the relay for the start of a double play.



C. Priebe slides safely into home on a "Suicide Squeeze."





BROTHER A. PATRICK Senior League Moderator



BROTHER CHRISTIAN EDWARD Junior League Moderator

### 160 Participate in Junior and Senior League Intramural Softball

Hot-footing it back to first is M. Satterly, safe only because the pick-off attempt was a little high.



This page compliments of . . . Mr. and Mrs. Ernest Barletta
Mr. and Mrs. Richard N. Shanley
Dr. and Mrs. Madden



HANDBALL SINGLES TOURNA-MENT WINNERS — STANDING, left to right: Senior Division—D. Rosen, 2nd; R. Woodward, 1st. Intermediate Division—C, Hill, 2nd; E. Su