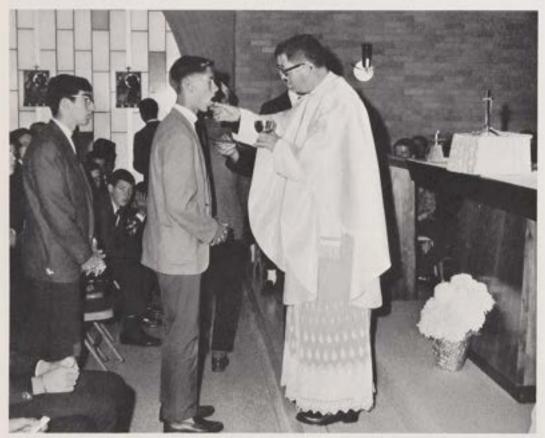

Daily reception of the Eucharist is a significant way of helping us become conscious of our Christian vocation.

CBA offers periods of intensified reflection on "Who we are?" and "Where we are going?" allowing us the opportunity to better ourselves.