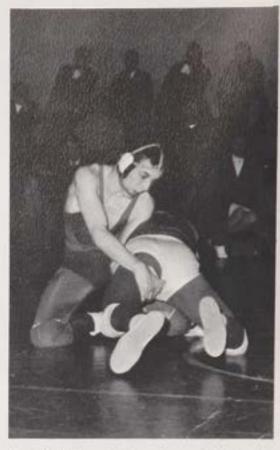

### VARSITY WRESTLING

11 Colts placed in the Districts (10 Medals)

Looking ahead to a District Championship Charles Carlissimo tactfully controls his Middletown opponent,

In bewilderment Middletown grapplers observe "Mouse" Carlissimo as the acknowledged winner of the District's 130 weight class.