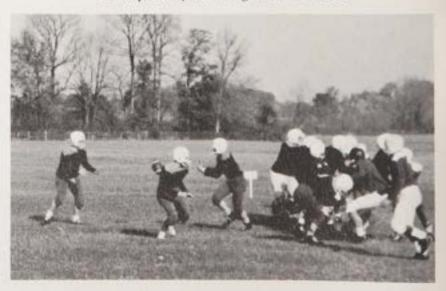

#### September 15: All students interested in Junior League football, report to practice field at 2:50.

Dayton's John Smigler takes a pitch-out as Pete Moeller sets up interference against Villanova.

This page compliments of . . . Mr. and Mrs. Richard Maloney, Jr.