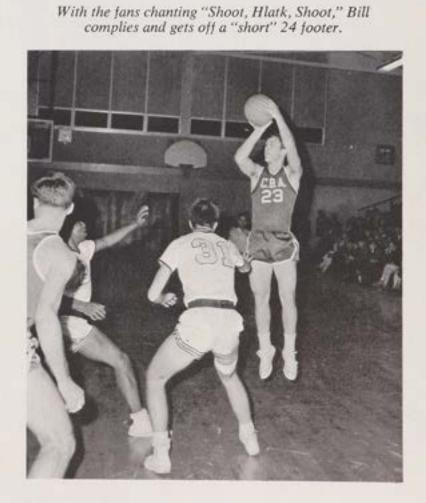

### VARSITY BASKETBALL

Paul's defense pays off for the Colts as he converts a steal into a quick two points.

Chris Hill awaits pitchout as Bill McCrea pulls down a rebound amidst the 6'7" and 6'9" Indians.

> BOTTOM TO TOP: Kirk Robinson, Paul Christopher, Bill Hlatky, Chris Hill, Bob Woodward, Richard O'Brien (Manager).

Marty Kenny, outmaneuvering St. Peter's defense, shoots a jump shot for a sure two points.