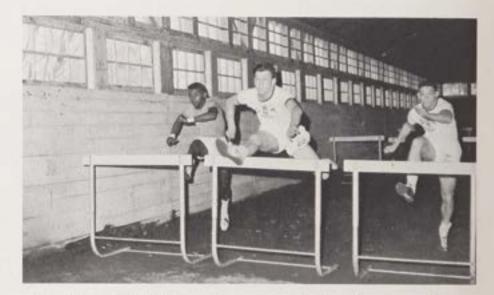

#### 1965-66 SCHEDULE

| CBA |                  | Opp. |
|-----|------------------|------|
| 52  | Brick            | 20   |
|     | Asbury Park      |      |
| 34  | Ocean Township   | 10   |
|     | Central Regional |      |
| 68  | Brick            | 40   |

# VARSITY INDOOR TRACK

Showing excellent form, Bob Johnson uncorks a 50'9" heave to place second in the Shore Track and Field Championships.

With a leap of 6'4", Craig Canfield cops a first place to continue C.B.A.'s domination in the Shore high jump.

#### CHAMPIONSHIP MEETS

| Shore Indoor Track and Field Championships | Ist |
|--------------------------------------------|-----|
| Christian Brothers Championships           |     |
| NJCTC                                      |     |
| NJSIAA                                     | 3rd |