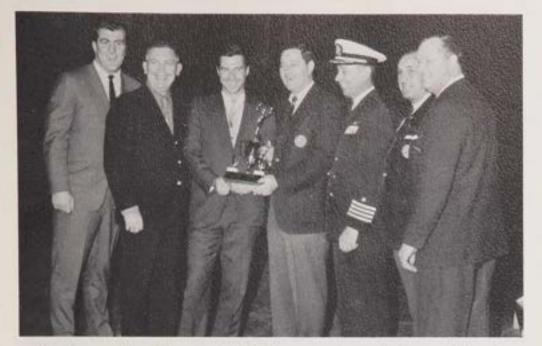

This page compliments of . . . Central Jersey Bank Freehold, N. J. James T. Buckley Funeral Director

For the second straight year Mr. Muir accepts the trophy from a delegation lead by Mr. V. Hirsch and Admiral Burg for first place in the Shore area.