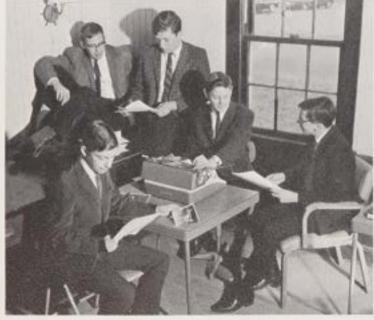

b."
- 3. "How fast did Joe Hageman run?"
- A revolutionary after-school activity has recently been innovated here at CBA—a midget UFO launching team.













"Laugh at yourself first, before anybody else can." —Elsa Maxwell

Seniors "celebrate" gym class in true Bacchian style.





### **PEGASUS**

Editorial Staff

CO-EDITORS-IN-CHIEF

Joseph Tomain James Chandler

**ACTIVITIES EDITORS** 

Thomas Bryan Richard Meyer James McGovern

SPORTS EDITORS

Robert Woodward Donald DeFago

PHOTOGRAPHY EDITORS

Bernard Pfeifer Kevin Frayler

TYPING EDITORS

Anthony DeLauro

Mark Stalford BUSINESS MANAGER

Pascal Federici

MODERATOR Brother John



EDITORIAL STAFF—FIRST ROW, left to right: J. Tomain, J. Chandler, T. Bryan, J. McGovern. SECOND ROW: R. Meyer, D. DeFago, R. Woodward, L. Lockwood.





Editors R. Meyer and T. Bryan perform a most important task: a close examination of all pictures. Apprentices D. Rosen and A. Pfeifer watch and learn.



### First Place-Columbia Scholastic Press

With the aid of Camera Club members J. Horter, B. Pfeifer, K. Frayler, and M. LaCorte, photography for PEGASUS was greatly enhanced.





Open discussion of yearbook material insures fine results.



Brother John points out the good and bad qualities of a team picture to R. Woodward and D. Brown.



Brother John peruses his mailbox for new yearbook material,



This page compliments of . . . Branchport Market Long Branch
J. J. Harrigan and Co.



171



TENNIS TEAM-LEFT TO RIGHT: R. Burlington, B. Kantor, M. Barrett, D. O'Shea, C. Smith, J. Smith, E. Suski, D. Brown, B. Shearer, Brother Denis,