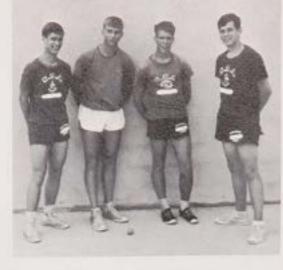

## **INTRAMURAL**

### INTRAMURAL SOCCER

#### SENIOR LEAGUE

| First PlaceTear  | m H |
|------------------|-----|
| Second PlaceTeam | m G |
| Third PlaceTea   | m F |
| Fourth PlaceTea  | m E |