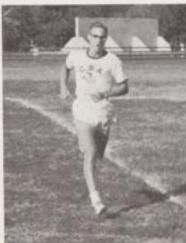

Dan Dougherty

Joe McKeever

Dan Burns

Dan Dougherty to Jim Ham.

KNEELING, left to right: Dan Burns, John Oxley, Pat McDonough. STANDING: Mr. Muir, Chuck Casagrande, Jim Ham, Dan Dougherty, Joe McKeever, John Coan, Don Rowe, Bill Chandler.

Joe McKeever, Jim Ham, Dan Dougherty, Chuck Casagrande.

Pat McDonough, Jim Ham

Chuck Casagrande

Maurice Maloney to Don Rowe . . .