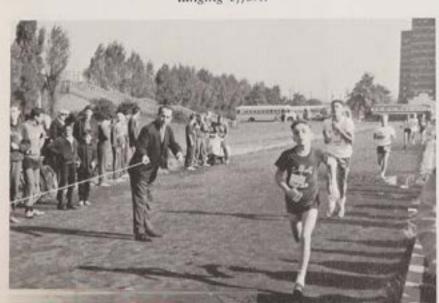

Sophomore Pat McDonough breaks out of the pack to challenge the leader at Roselle Catholic.

Joe Utz and "Skip" Bevaqui surmount the last obstacle to victory on the way to a one-two sweep against Asbury Park.

Without an opponent in sight, Don Rowe strides toward victory with the form that has made him C.B.A.'s "miler supreme" for the past four years.

Craig Canfield
sets
F.S.C. Meet
high jump
record
at 6'4.5"