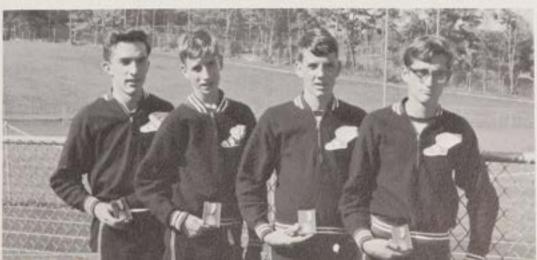

## VARSITY CROSS-COUNTRY

Pat McDonough

Maurice Maloney

Don Rowe, Bill Chandler, Maurice Maloney, Pat Mc-Donough.

Don Rowe

Jim Ham

John Coan

John Oxley

Dan Dougherty

Joe McKeever

Dan Burns

Dan Dougherty to Jim Ham.

KNEELING, left to right: Dan Burns, John Oxley, Pat McDonough. STANDING: Mr. Muir, Chuck Casagrande, Jim Ham, Dan Dougherty, Joe McKeever, John Coan, Don Rowe, Bill Chandler.

Mr. Muir, Coach

Bro. Clement, Moderator