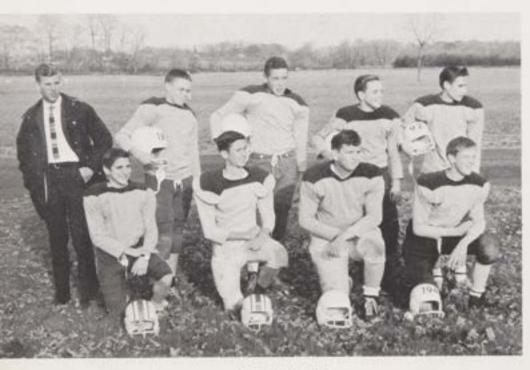

## **FOOTBALL**

GIANTS

2 Wins — 4 Losses — 4 Ties

KNEELING, left to right: D. Acker, B. Eggleston, J. Buchner, T. Barham, H. Hartman, P. Nitto, G. Field (Captain). STANDING: G. Huminski, J. Carideo, R. Link, J. Cahill, L. Cappie, G. Figaro.