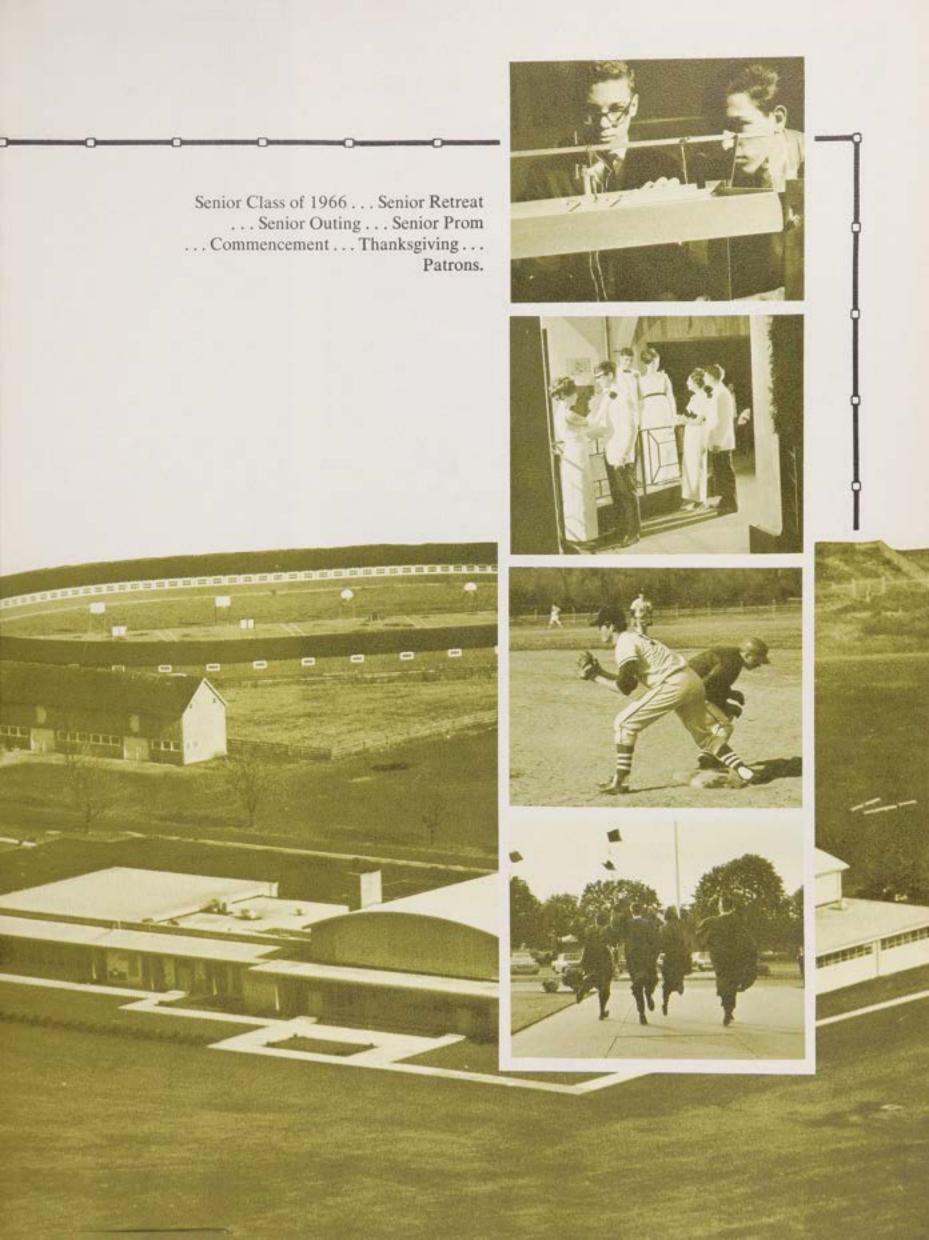

SUMMER ...... 186-240

Senior Class of 1966, Senior Retreat, Senior Outing, Senior Prom, Commencement, Thanksgiving, Patrons.