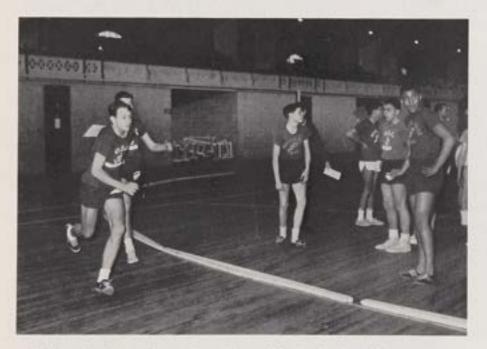

A fluid baton pass from Vinnie Gorman to Joel Cunningham helps to lower the Colts time in the one mile relay at the Jersey City Armory.

Leading his C.B.A. teammate down the line, P. Courter is victorious in the 60 yard dash.