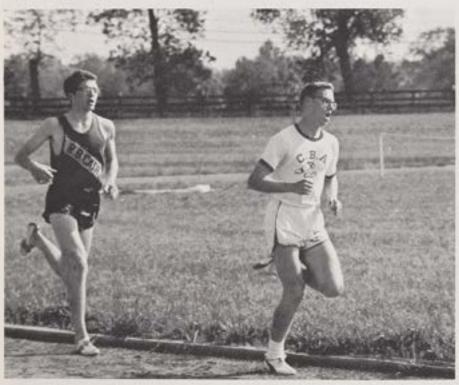

## VARSITY CROSS-COUNTRY

Pat McDonough

Maurice Maloney

Don Rowe, Bill Chandler, Maurice Maloney, Pat Mc-Donough.

Don Rowe

Jim Ham

John Coan

John Oxley

Dan Dougherty

Joe McKeever

Dan Burns

Dan Dougherty to Jim Ham.

KNEELING, left to right: Dan Burns, John Oxley, Pat McDonough. STANDING: Mr. Muir, Chuck Casagrande, Jim Ham, Dan Dougherty, Joe McKeever, John Coan, Don Rowe, Bill Chandler.

Mr. Muir, Coach

Bro. Clement, Moderator