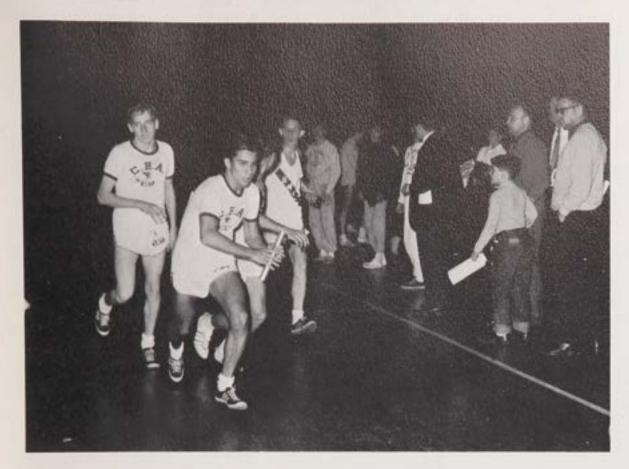

# VARSITY INDOOR TRACK

Showing excellent form, Bob Johnson uncorks a 50'9" heave to place second in the Shore Track and Field Championships.

With a leap of 6'4", Craig Canfield cops a first place to continue C.B.A.'s domination in the Shore high jump.

#### CHAMPIONSHIP MEETS

| Shore Indoor Track and Field Championships | Ist |
|--------------------------------------------|-----|
| Christian Brothers Championships           |     |
| NJCTC                                      |     |
| NJSIAA                                     | 3rd |