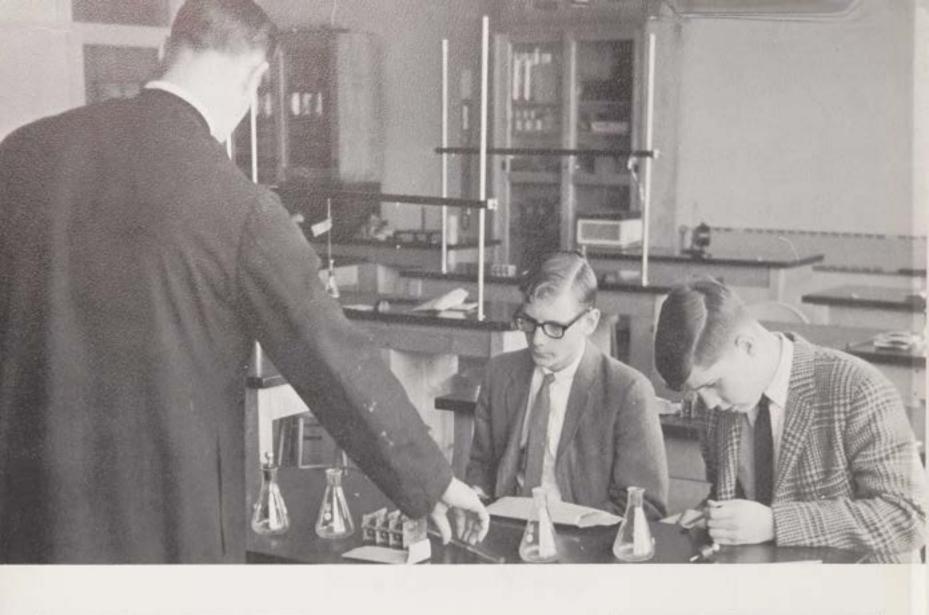

Getting true professional interpretation by means of audio aides, Brother C. Patrick presents Shakespearean Drama to his Senior English Class.