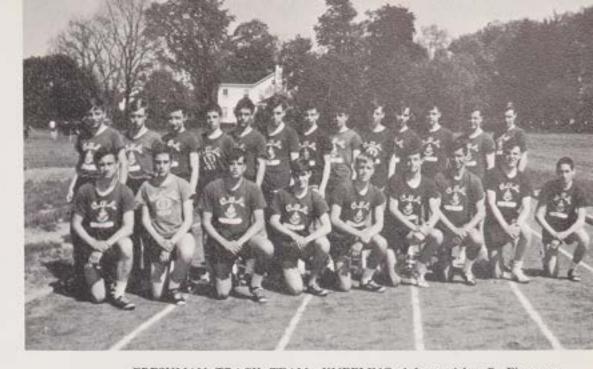

## VARSITY CROSS-COUNTRY

Pat McDonough

Maurice Maloney

Don Rowe, Bill Chandler, Maurice Maloney, Pat Mc-Donough.

Don Rowe

Jim Ham

John Coan

John Oxley

Dan Dougherty

Joe McKeever

Dan Burns

Dan Dougherty to Jim Ham.

KNEELING, left to right: Dan Burns, John Oxley, Pat McDonough. STANDING: Mr. Muir, Chuck Casagrande, Jim Ham, Dan Dougherty, Joe McKeever, John Coan, Don Rowe, Bill Chandler.

Mr. Muir, Coach

Bro. Clement, Moderator