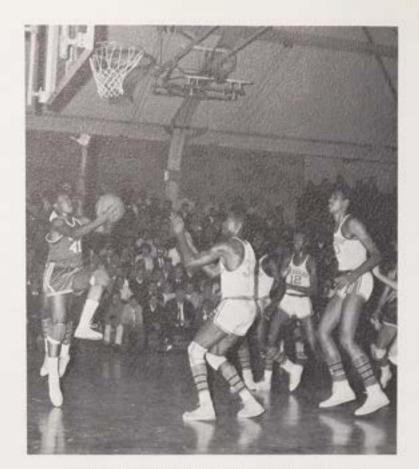

### VARSITY BASKETBALL

Paul's defense pays off for the Colts as he converts a steal into a quick two points.

Chris Hill awaits pitchout as Bill McCrea pulls down a rebound amidst the 6'7" and 6'9" Indians.