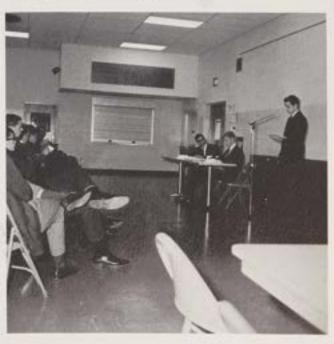

The "Pomaski Bandwagon" rolls towards victory in May, 1965.

A new addition to the ever-growing Student Council is Delta Phi Sigma, the student booster association.

An essential part of any successful Student Council is student participation in all events as shown in this motorcade preceding a spirit rousing pep rally.

## STUDENT COUNCIL

EXECUTIVE BOARD

ROBERT POMASKI

President

Paul Christopher Secretary Nicholas Grasso Vice-President

JOHN SCARPELLINO Treasurer

BROTHER KEVIN Moderator

HOMEROOM REPRESENTATIVES—FIRST ROW, left to right: F. DeLucia (S-10), F. Martone (S-3), C. Deitz (S-24), G. Uchrin (F-7), J. McGovern (J-19), P. Maimone (F-6), D. Brown (J-15). SECOND ROW: W. Seaton (S-1), G. Figaro (S-21), R. Abrams (F-5), G. Hower (F-8), F. Cannavo (S-13), M. Barrett (S-20), A. Conti (J-16), D. Burns (J-12), L. Cappie (J-18), J. Crowell (S-2), E. Kardauskas (F-4). (Absent: Kirk Robinson (S-22), J. Carideo (S-14).

Changing of the Guard—1965; Terry Burke to Bob Pomaski,

Members of the Athletic Committee prepare one of numerous posters supporting our athletic events.

Social Comm, M. Barrett D. Kelley Publicity Comm.

J. Utz
E. Mullen

Cafeteria Comm.
A. DeLauro
G. Figaro

Athletic Comm. J. Fogarty R. Woodward

Religious Comm. F. Cannavo W. Maloney

Junior Daniel Barber, elected Treasurer of the New Jersey Association of High School Councils, discusses a financial matter with advisor, Brother Kevin.

EXECUTIVE BOARD AND COMMITTEE—STANDING, left to right: D. Kelley, A. Belcoure, A. De Lauro, J. Caridio, P. Christopher, M. Barrett, J. Scarpellino, J. Fogarty, Brother Kevin, G. Figaro, N. Grasso, F. Cannavo, R. Pomaski, J. Utz, J. Ovitt, R. Dreyfuss, T. Clark.