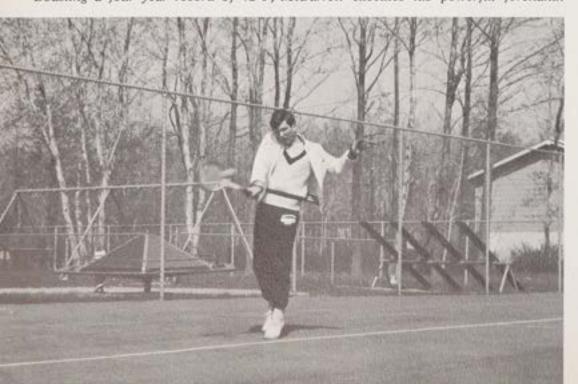

umbia Scholastic Press

With the aid of Camera Club members J. Horter, B. Pfeifer, K. Frayler, and M. LaCorte, photography for PEGASUS was greatly enhanced.





Open discussion of yearbook material insures fine results.



Brother John points out the good and bad qualities of a team picture to R. Woodward and D. Brown.



Brother John peruses his mailbox for new yearbook material,



This page compliments of . . . Branchport Market Long Branch
J. J. Harrigan and Co.



171



TENNIS TEAM-LEFT TO RIGHT: R. Burlington, B. Kantor, M. Barrett, D. O'Shea, C. Smith, J. Smith, E. Suski, D. Brown, B. Shearer, Brother Denis, Moderator.

# VARSITY TENNIS

Junior J. Smith prepares to put away an easy backhand volley.



Boasting a four year record of 42-9, M.Barrett executes his powerful forehand.





That extra effort pays off for B. Shearer, as he scoops up a backhand.



E. Suski proves that consistency and concentration are the keys to his 5-2 first year record.

This page compliments of . . . Middletown Reading and Tutoring Service A.B.C. Brokerage, Middletown Mr. and Mrs. Ralph L. Porter



C.B.A.'s #1 man, D. Brown, smashes a backhand to an Ocean Township opponent.



Showing his winning form Senior R. Burlington quickly returns a Red Bank Catholic opponent's serve,

Seniors
Burlington and
Smith No. 1
Doubles Team



### 1966 SCHEDULE 9 Wins-4 Losses

| CBA  | 1 Opp               |
|------|---------------------|
| 4    | Long Branch 1       |
| 1    | Millburn 4          |
| 5    | Seton Hall 0        |
| 5    | Trenton Central 0   |
| 31/2 | Princeton 1½        |
| 0    | We