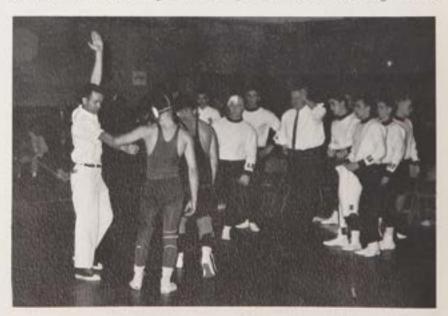

District Champions Bob Black and Charles Carlissimo received the awards of merit from Principal, Br. Stephen.

Bill Badecker "rides" Shore Regional opponent to mat's center in another easy victory.

This page compliments of . . . Neptune's Perkins Pancake House

C.B.A. receives its third and final District award from the wrestling prowess of Bill White.

Bob Black scores a point on an escape against a tough Middletown competitor.