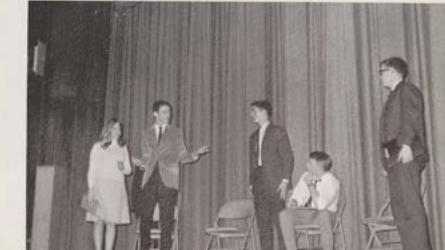

#### THE BLACKBOARD JUNGLE

by
C. B. GILFORD and ELIZABETH GIBSON
Master of Ceremonies—John Toole

#### CAST

| Richard Dadier | Edward Flynn    |
|----------------|-----------------|
| Anne Dadier    |                 |
| Josh Edwards   | Richard Porter  |
| Solly Klein    | Richard Shanley |
| Lois Hammond   | Susan Orem      |
| Rilev          | Robert Poly     |
| Small          | Frank Cannavo   |
| Miller         | David Kelley    |
| Belazi         |                 |
| Santini        | John Otis       |
| West           | James Marz      |
| Abrams         | Gregory Uchrin  |
| Diaz           | Ronald Guido    |
| Moore          | Kirk Robinson   |
| Sczepkowski    | James Valerio   |
| Sullivan       | Michael Vanni   |
| Taylor         | Charles Dietz   |
| Doo-Doo        | John Masonoff   |
| Gus            | Douglas Brophy  |
| Juan           | Jay Newcomb     |

Mr. Dadier tries to get the school's problems across to Mr. Small (F. Cannavo), the principal.

Chaos erupts as students show their appreciation of Josh Edward's (R. Porter), Music appreciation class.

PRODUCTION STAFF