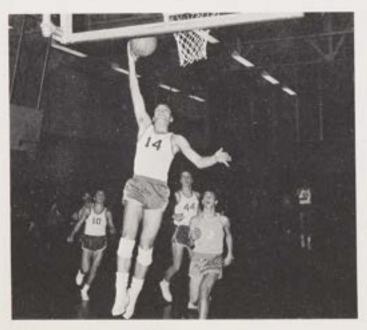

### to 42.6 points per game

As a Sophomore starter Chris Hill shows great potential with shots such as this.

Scoring with a good touch from the outside, Junior Bob Woodward lofts the ball into the air for a timely bucket.