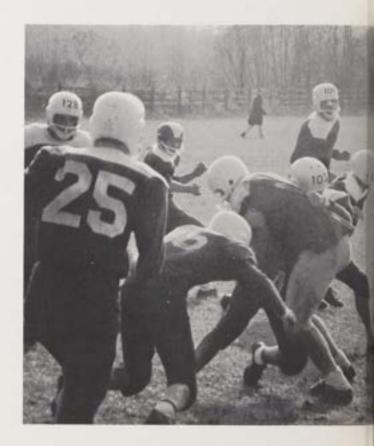

### SENIOR DIVISION

COLTS

1 Win — 7 Losses — 2 Ties

KNEELING, left to right: D. Smith, R. La Corte, M. Rehn, C. Schuler, F. Cannavo, W. Reid, M. Arnone, J. Mullane, STAND-ING: J. Hartwyck, C. Carlissimo (Captain), D. O'Shea, R. Ablazey, S. Bulvanowski, M. Fox.

Adroit halfback Fred Stegner makes his cut eluding the grasp of P. Federici.

Earl Buchmann is nailed just past the line of scrimmage by All-Star guard Mike Richards.

J. Chandler lofts one over the heads of onrushing Steelers