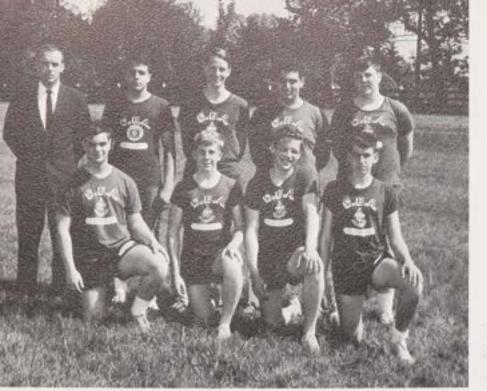

## VARSITY CROSS-COUNTRY

Pat McDonough

Maurice Maloney

Don Rowe, Bill Chandler, Maurice Maloney, Pat Mc-Donough.

Don Rowe

Jim Ham

John Coan

John Oxley

Dan Dougherty

Joe McKeever

Dan Burns

Dan Dougherty to Jim Ham.

KNEELING, left to right: Dan Burns, John Oxley, Pat McDonough. STANDING: Mr. Muir, Chuck Casagrande, Jim Ham, Dan Dougherty, Joe McKeever, John Coan, Don Rowe, Bill Chandler.

Mr. Muir, Coach

Bro. Clement, Moderator