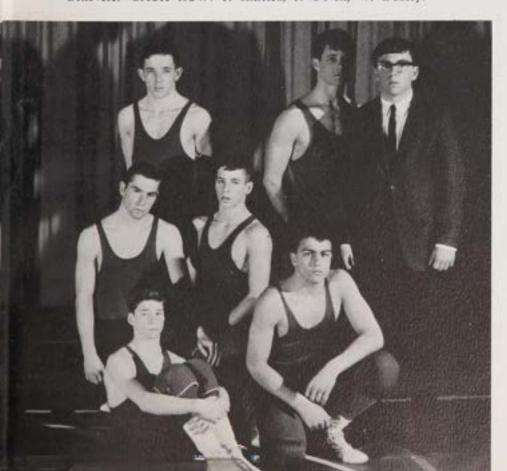

## JUNIOR VARSITY WRESTLING

FRONT ROW, left to right: P. Black, D. DeSimon, J. Dinen, C. Schuler. BACK ROW: R. Seaton, G. Sagui, H. Tyndall.

Carefully following the leverage rules of wrestling, Bob Beck scores three more points for C.B.A.