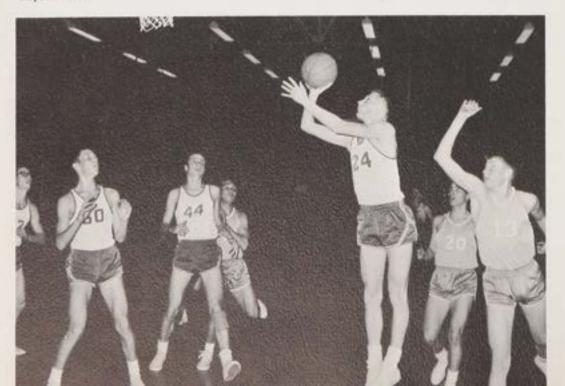

# Parochial A SOUTH JERSEY CHAMPS 1966

Chris Hill breaks loose and lays one up for a score against Don Bosco.

Bill Mc Crea soars high above St. Joe's defender to put C.B.A. in the lead.

Paul flies by Don Bosco defender en route to two points in the state finals during the first quarter.

Great shooting ability of Marty Kenny breaks the tough St. Joseph zone in the quarter-finals at Trenton State.

Against "scrappy" Holy Spirit contenders Marty Kenny drives down the middle for a score.

As Kirk leaps high for a jumper, Paul moves in for a possible, but not probable, rebound.