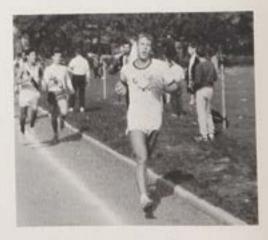

## VARSITY CROSS-COUNTRY

Pat McDonough

Maurice Maloney

Don Rowe, Bill Chandler, Maurice Maloney, Pat Mc-Donough.

Don Rowe

Jim Ham

John Coan

John Oxley

Dan Dougherty

Joe McKeever

Dan Burns

Dan Dougherty to Jim Ham.

KNEELING, left to right: Dan Burns, John Oxley, Pat McDonough. STANDING: Mr. Muir, Chuck Casagrande, Jim Ham, Dan Dougherty, Joe McKeever, John Coan, Don Rowe, Bill Chandler.