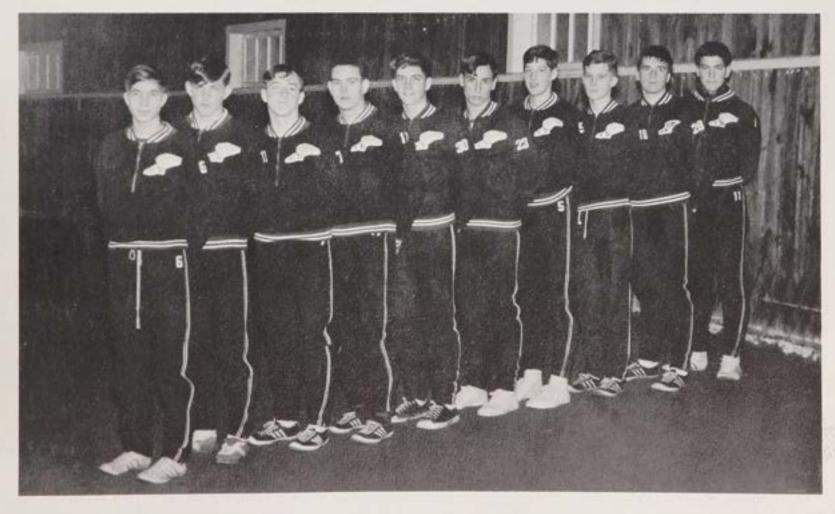

Attempting to gain more points for C.B.A., Lou Cappie "puts forth" with a maximum effort.

VARSITY TRACK TEAM—STANDING, left to right: V. Gorman, P. Oddo, D. Rowe, J. Farrell, E. Flynn, D. Norkus, R. Ablazey, Mr. Muir. KNEELING: B. Verlangieri, G. Lang, A. Paulina, A. Bevaqui, R. Donat, P. McDonough, (J. Cunningham, C. Crowley—absent).

This page compliments of . . . Whelan Pontiac-Buick Freehold, N. J. Daniel C. Herring Co., Inc. Oceanport, N. J.

Joe Utz wins NJCTC High Jump

FIELD EVENTS TEAM. LEFT TO RIGHT: T. Maggio, J. Utz, P. Fitzgerald, L. Cappie. (C. Canfield, R. Johnson—absent).