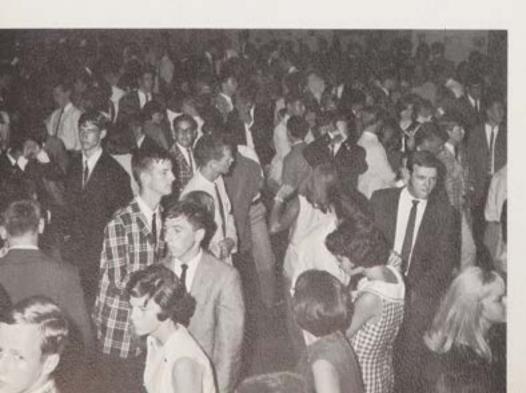

This page compliments of . . . Mr. and Mrs. A. R. Bevacqui ond Anthony R. Bevacqui, Jr. The Village Inn Parlin, N. J.

BACK TO SCHOOL DANCE

Summer tans were fading, but enthusiasm for the new year was just beginning to gain momentum by Sept. 25, the night on which the BACK-TO-SCHOOL DANCE took place. To insure success, the Mods were invited to furnish entertainment, and a successful dance it was —over 225 couples attended and as a result \$225.00 was placed in the Student Council Fund.