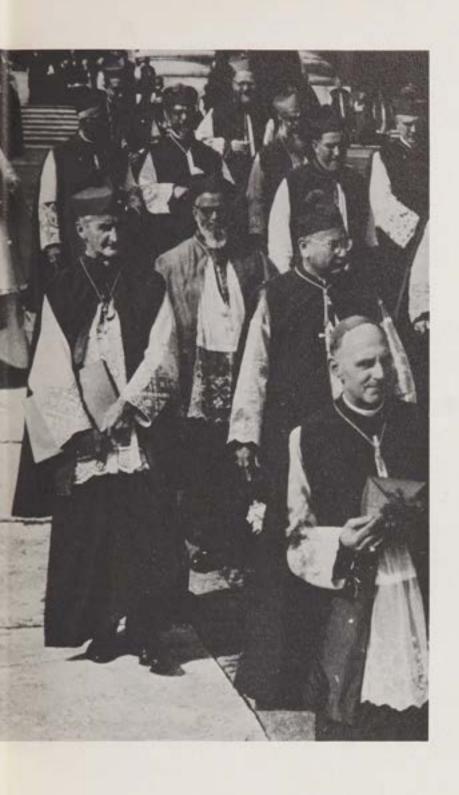

## "Thou art Peter, and upon this rock

I will build my church . . . "

His Holiness POPE PAUL VI

His Excellency
The Most Reverend
GEORGE W. AHR, S.T.D.
Bishop of Trenton

## Enlighten and Strengthen All Our Superiors, O Lord . . .

REVEREND BROTHER BERTRAND LEO, F.S.C.

Assistant to the Superior General for the United States

REVEREND BROTHER AUGUSTINE BENEDICT, F.S.C.

Provincial of The New York District

REVEREND BROTHER A. STEPHEN, F.S.C. Director and Principal