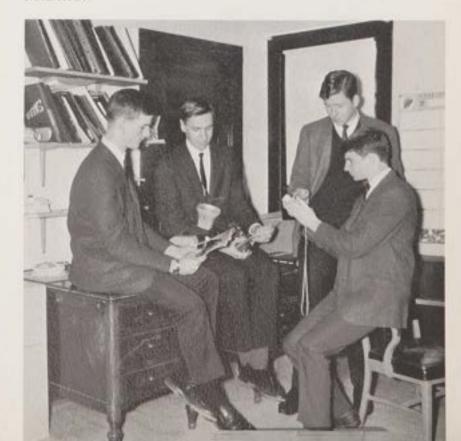

### First Place-Columbia Scholastic Press

Bernard Chachula polishes up a reporter's article before sending it to the presses.

Editorial Staff

EDITOR-IN-CHIEF Bernard Chachula

NEWS EDITOR Robert Burlington

SPORTS EDITORS Frederick McDonough Gregory DuBois

FEATURE EDITOR Emmett Mullin

> COPY EDITOR John Toole

Skill and insight are the necessary ingredients for a successful page layout.

This page compliments of . . . Mr. and Mrs. D. L. Janwich Robertsville, N. J. Tomain and Garifine Certified Public Accountants

EDITORS '66—LEFT TO RIGHT: G. DuBois, B. Chachula, Br. Dominick, J. Toole, E. Mullin, R. Burlington, F. McDonough.

Diverse ideas are correlated to produce a relevant issue.

This page compliments of . . . Mayor and Council City of South Ambay Dr. and Mrs. Martin N. Malachowsky