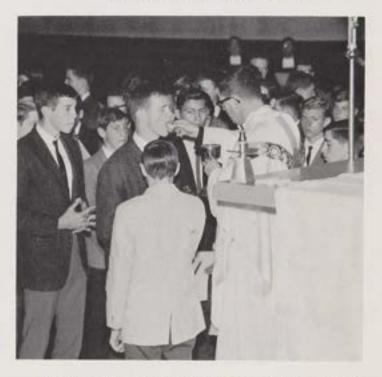

brings with it the blessing of the throats as St. Blaise intercedes to God for us.



To broaden our religious experiences the Byzantine Rite is celebrated at CBA with all its embelishments,

## Reflective Experience

Fr. Allen Borsuk leads the student body to a greater understanding of the Gospel through the Liturgy of the Word,



Realizing our faults against community, we humble ourselves with a spirit of renewal and thus receive absolution for our sins.



This page compliments of . . .
"Jenkinson's Pavillion"
A Friend
Mr. and Mrs. Joseph A. McNee



Our response at Mass is to accept God's gift to us.



This page compliments of . . . Mr. and Mrs. Tom Clark, Jr. A Friend

Daily reception of the Eucharist is a significant way of helping us become conscious of our Christian vocation.





CBA offers periods of intensified reflection on "Who we are?" and "Where we are going?" allowing us the opportunity to better ourselves.



Mr and Mrs Issaah Caridan



Apostolic activities spread from the school as Brother Dominic prepares Legionnaires for their confraternity classes.



Contributions to the missions are handled by the students under the direction of the student council and Brother John.



MEMBERS OF THE LEGION OF MARY—FIRST ROW, left to right: F. Cannavo, C. Kitson, W. Lenich, J. Toole, G. Dubois, R. Burlington, P. Fitzgerald. SEC-OND ROW: S. Battaglia, G. Stanwood, W. Salmon, J. Tarpey, J. O'Neil, L. Gasque, G. Campannella, C. Mac-Reynolds, M. Cronin, J. Mras, M. Bruther, P. Hinck, J. Coan, P. Peluso, M. Carrera.

## Apostolic Activity



By conducting many of the re