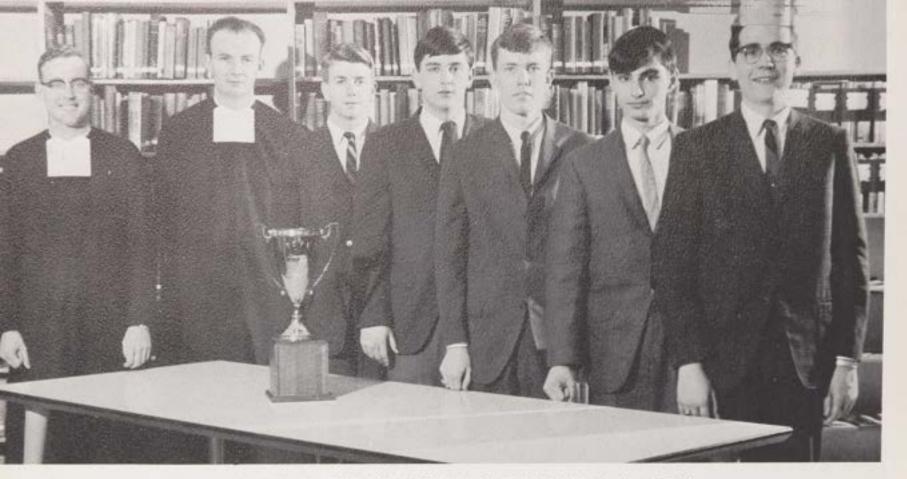

OFFICERS OF THE CBA FORENSICS SOCIETY—LEFT TO RIGHT: Brother E. Paul and Brother C. Paul, Moderators; R. Shanley, Recording Secretary; D. Barber, Treasurer; J. Marz, President; M. Trentacoste, Vice-President; J. Toole, Secretary.

John Toole, in an attempt to refute a point made by his opponent, quotes a reliable source.

Scoring a total of 137 points in the Trenton Catholic Forensic League Grand Tournament, the Forensic team won the Sweepstakes Trophy for the best allaround team. STANDING, left to right: R. Poly, E. Flynn, D. Barber, R. Shanley, J. Toole, F. Hencken, P. Kennedy. SEATED: D. Whelan, M. Trentacoste, M. Cronin, J. Marz. Forensic members seated were also individual winners, and so merited a chance to represent the Trenton Diocese in the National Catholic Forensic League Tournament held at Miami in May. Respectively they were: third in ex temp, first in ex temp, first in declamation, and first in original oratory.