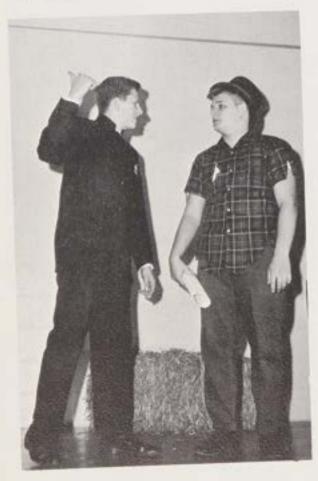

# The Irish rebel of "the Rising of the Moon," 1. Otis, is ordered to move along by Sgt. 1. Melosh.

CBA Dramatics Society presented two one-act plays in mid-January. The first production was "The Laziest Man in the World," a comedy involving two casts, and the second was "The Rising of the Moon," a drama also employing a dual cast.

# **DRAMATICS**

"Getting the drop" on the burglars, S. Masonoff utters that familiar cry, "Hands Up!"

Wanted posters are put up by D. Brophy and J. Newcomb for the capture of the Irish Rebel.

This page compliments of . . .
Jean and Dan Reilly
F and J Gulf
F. J. Foggia, Florist