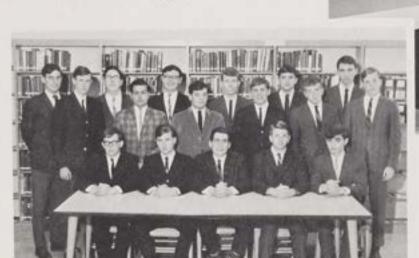

OFFICERS OF THE CBA FORENSICS SOCIETY—LEFT TO RIGHT: Brother E. Paul and Brother C. Paul, Moderators; R. Shanley, Recording Secretary; D. Barber, Treasurer; J. Marz, President; M. Trentacoste, Vice-President; J. Toole, Secretary.

### **FORENSICS**

Winners in the CBA Intramural Declamation Contest—LEFT TO RIGHT: F. Hencken, M. Brophy, J. Toole, C. Drake, C. Uchrin, J. Marz, R. Stern.

With a first place in both the N. J. State and Trenton Catholic Forensics League Original Oratory Contests, by becoming eligible for the National Finals, and for outstanding achievement in Forensics, Senior James Marz was awarded the title "Speaker of the Year" for the second successive year.