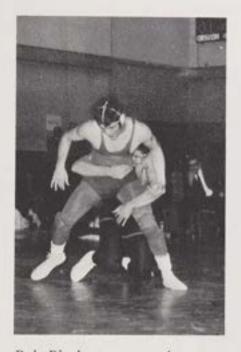

## FOURTH ANNUAL DINNER DANCE

Foreseeing a default Tom Dinen neatly ties up an opposing grappler.

An intricate hold is skillfully displayed by Tony De Lauro against Shore Regional.

While attempting to anticipate his opponent's next move, Mike Scarpellino keeps him immobile.