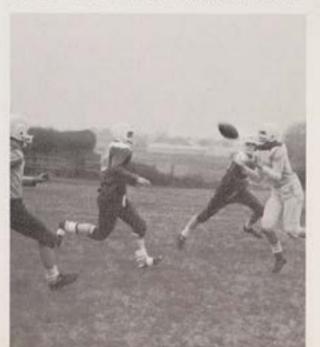

Adroit halfback Fred Stegner makes his cut eluding the grasp of P. Federici.

Earl Buchmann is nailed just past the line of scrimmage by All-Star guard Mike Richards.

J. Chandler lofts one over the heads of onrushing Steelers

Rich Link receives Joe Carideo's hand-off and prepares to "run for daylight."

Freshman Richie Abrams made the grade as "rookie" end in the Senior League, with grabs such as this one against the Giants.