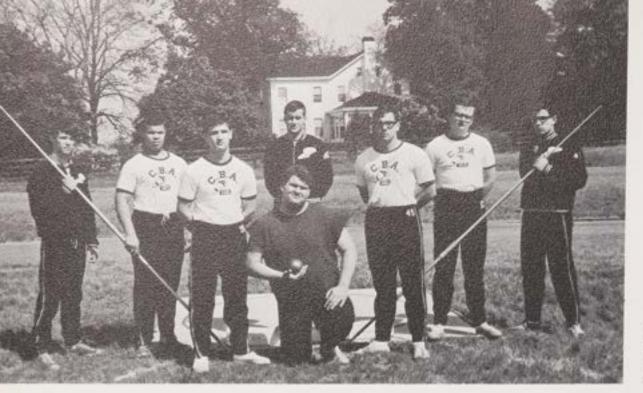

Attempting to gain more points for C.B.A., Lou Cappie "puts forth" with a maximum effort.

VARSITY TRACK TEAM—STANDING, left to right: V. Gorman, P. Oddo, D. Rowe, J. Farrell, E. Flynn, D. Norkus, R. Ablazey, Mr. Muir. KNEELING: B. Verlangieri, G. Lang, A. Paulina, A. Bevaqui, R. Donat, P. McDonough, (J. Cunningham, C. Crowley—absent).

This page compliments of . . . Whelan Pontiac-Buick Freehold, N. J. Daniel C. Herring Co., Inc. Oceanport, N. J.

Joe Utz wins NJCTC High Jump

FIELD EVENTS TEAM. LEFT TO RIGHT: T. Maggio, J. Utz, P. Fitzgerald, L. Cappie. (C. Canfield, R. Johnson—absent).