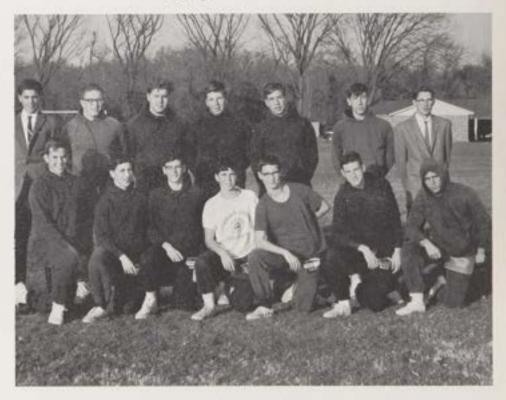

## VARSITY CROSS-COUNTRY

Pat McDonough

Maurice Maloney

Don Rowe, Bill Chandler, Maurice Maloney, Pat Mc-Donough.

Don Rowe

Jim Ham

John Coan

John Oxley

Dan Dougherty

Joe McKeever

Dan Burns

Dan Dougherty to Jim Ham.

KNEELING, left to right: Dan Burns, John Oxley, Pat McDonough. STANDING: Mr. Muir, Chuck Casagrande, Jim Ham, Dan Dougherty, Joe McKeever, John Coan, Don Rowe, Bill Chandler.

Mr. Muir, Coach

Bro. Clement, Moderator