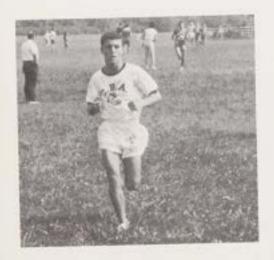

## VARSITY CROSS-COUNTRY

Pat McDonough

Maurice Maloney

Don Rowe, Bill Chandler, Maurice Maloney, Pat Mc-Donough.

Don Rowe

Jim Ham

John Coan

John Oxley

Dan Dougherty

Joe McKeever

Dan Burns

Dan Dougherty to Jim Ham.

KNEELING, left to right: Dan Burns, John Oxley, Pat McDonough. STANDING: Mr. Muir, Chuck Casagrande, Jim Ham, Dan Dougherty, Joe McKeever, John Coan, Don Rowe, Bill Chandler.