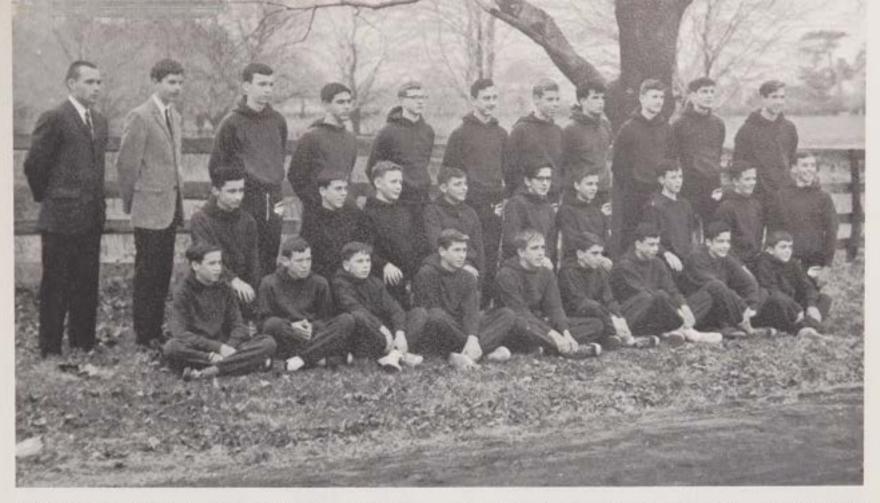

## VARSITY CROSS-COUNTRY

Pat McDonough

Maurice Maloney

Don Rowe, Bill Chandler, Maurice Maloney, Pat Mc-Donough.

Don Rowe

Jim Ham

John Coan

John Oxley

Dan Dougherty

Joe McKeever

Dan Burns

Dan Dougherty to Jim Ham.

KNEELING, left to right: Dan Burns, John Oxley, Pat McDonough. STANDING: Mr. Muir, Chuck Casagrande, Jim Ham, Dan Dougherty, Joe McKeever, John Coan, Don Rowe, Bill Chandler.

Mr. Muir, Coach

Bro. Clement, Moderator