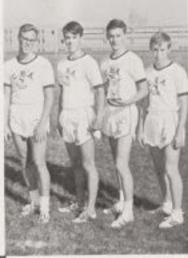

## VARSITY CROSS-COUNTRY

Pat McDonough

Maurice Maloney

Don Rowe, Bill Chandler, Maurice Maloney, Pat Mc-Donough.

Don Rowe

Jim Ham

John Coan

John Oxley

Dan Dougherty

Joe McKeever

Dan Burns

Dan Dougherty to Jim Ham.

KNEELING, left to right: Dan Burns, John Oxley, Pat McDonough. STANDING: Mr. Muir, Chuck Casagrande, Jim Ham, Dan Dougherty, Joe McKeever, John Coan, Don Rowe, Bill Chandler.