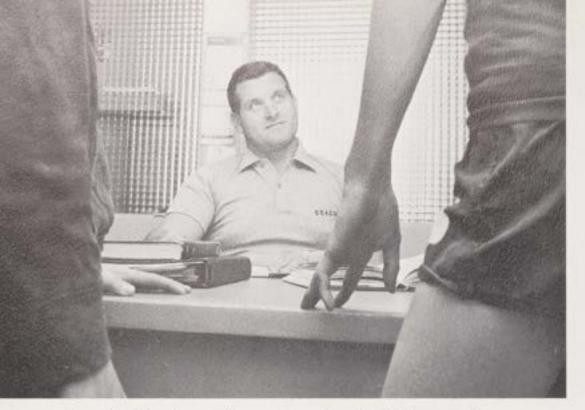

#### **ADMINISTRATION**

Brother Stephen maintains close contact with all students on an informal level.

Administration and Student rapport is portrayed characteristically as Brother Stephen listens patiently to proposals of Student Council members.