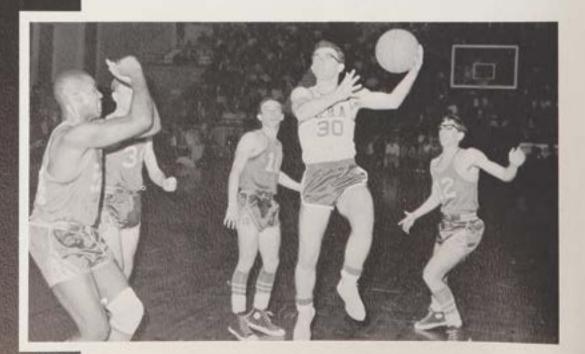

### to 42.6 points per game

As a Sophomore starter Chris Hill shows great potential with shots such as this.

Scoring with a good touch from the outside, Junior Bob Woodward lofts the ball into the air for a timely bucket.

Hustling John Oxley steals ball from a bewildered pirate.

BOTTOM TO TOP: Dave Brown, Marty Kenny, John Oxley, Gene Field, Tom Clark, Bill McCrea, Steve Ruscio (Manager).

| CBA |                       | Opp. |
|-----|-----------------------|------|
| 66  | St. Joseph's Metuchen | 39   |
|     | Ocean Township        |      |
|     | Red Bank Catholic     |      |
|     | Mater Dei             |      |
|     | South River           |      |
|     | St. Rose              |      |
|     | Lady of the Valley    |      |
|     | Seton Hall            |      |
| 87  | Ocean Township        | 37   |
| 81  | Mater Dei             | 39   |
| 83  | Ashury Park           | 57   |