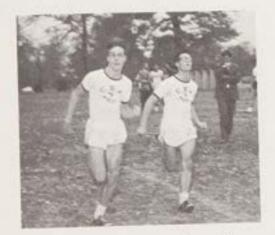

## VARSITY CROSS-COUNTRY

Pat McDonough

Maurice Maloney

Don Rowe, Bill Chandler, Maurice Maloney, Pat Mc-Donough.

Don Rowe

Jim Ham

John Coan

John Oxley

Joe McKeever, Jim Ham, Dan Dougherty, Chuck Casagrande.

Pat McDonough, Jim Ham

Chuck Casagrande

Maurice Maloney to Don Rowe . . .