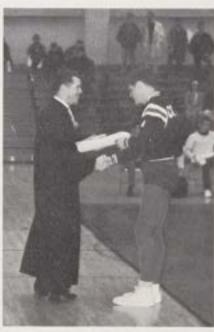

District Champions Bob Black and Charles Carlissimo received the awards of merit from Principal, Br. Stephen.

Bill Badecker "rides" Shore Regional opponent to mat's center in another easy victory.

This page compliments of . . . Neptune's Perkins Pancake House