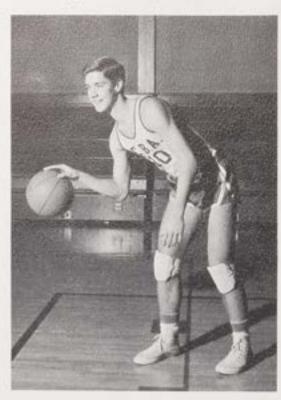

# Parochial A SOUTH JERSEY CHAMPS 1966

Chris Hill breaks loose and lays one up for a score against Don Bosco.

Bill Mc Crea soars high above St. Joe's defender to put C.B.A. in the lead.

Paul flies by Don Bosco defender en route to two points in the state finals during the first quarter.

All around playing by Paul—Dribbling, ball handling, shooting and rebounding like this—helped keep C.B.A. close to Bosco throughout the game.

6'4" Bill McCrea scores on an 8-footer in the opening game against St. Joe's.