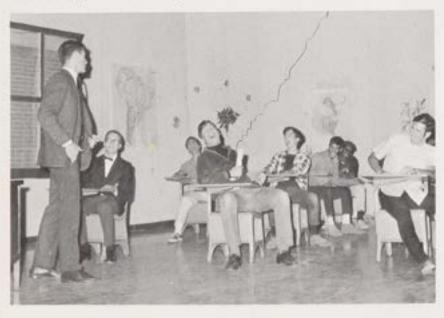

Disorganization and lack of discipline are the characteristics of Mr. Dadier's new class.

"What's so funny?" inquires Mr. Dadier, as the class loses control upon hearing Greg Miller's (D. Kelly) comments on the new teacher's approach to discipline.

#### CAST

| Richard Dadier | Edward Flynn    |
|----------------|-----------------|
| Anne Dadier    |                 |
| Josh Edwards   | Richard Porter  |
| Solly Klein    | Richard Shanley |
| Lois Hammond   | Susan Orem      |
| Rilev          | Robert Poly     |
| Small          | Frank Cannavo   |
| Miller         | David Kelley    |
| Belazi         |                 |
| Santini        | John Otis       |
| West           | James Marz      |
| Abrams         | Gregory Uchrin  |
| Diaz           | Ronald Guido    |
| Moore          | Kirk Robinson   |
| Sczepkowski    | James Valerio   |
| Sullivan       | Michael Vanni   |
| Taylor         | Charles Dietz   |
| Doo-Doo        | John Masonoff   |
| Gus            | Douglas Brophy  |
| Juan           | Jay Newcomb     |