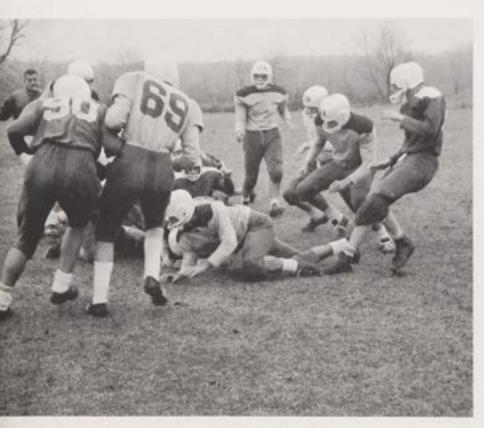

## **FOOTBALL**

GIANTS

2 Wins — 4 Losses — 4 Ties

KNEELING, left to right: D. Acker, B. Eggleston, J. Buchner, T. Barham, H. Hartman, P. Nitto, G. Field (Captain). STANDING: G. Huminski, J. Carideo, R. Link, J. Cahill, L. Cappie, G. Figaro.

The "Off-Tackle" play is executed with precision and accuracy, as G. Smith pitches back to F. Koch against Lions in semi-finals.