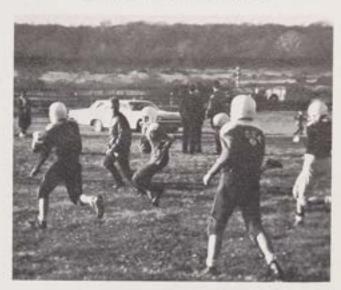

#### September 15: All students interested in Junior League football, report to practice field at 2:50.

Dayton's John Smigler takes a pitch-out as Pete Moeller sets up interference against Villanova.

This page compliments of . . . Mr. and Mrs. Richard Maloney, Jr.