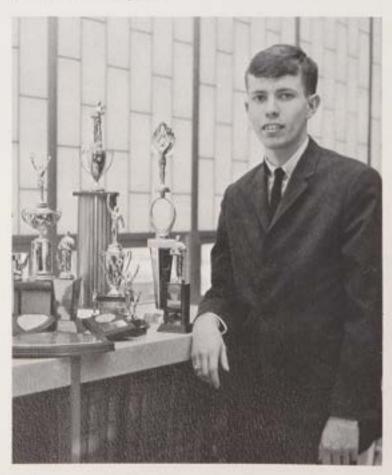

Brother Stephen congratulates James Marz and John Toole on their victories in Intramural Declamation,

Individual efforts like these played an important part in C.B.A.'s second Shore Championship.