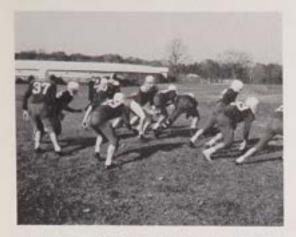

## **FOOTBALL**

GIANTS

2 Wins — 4 Losses — 4 Ties

KNEELING, left to right: D. Acker, B. Eggleston, J. Buchner, T. Barham, H. Hartman, P. Nitto, G. Field (Captain). STANDING: G. Huminski, J. Carideo, R. Link, J. Cahill, L. Cappie, G. Figaro.

The "Off-Tackle" play is executed with precision and accuracy, as G. Smith pitches back to F. Koch against Lions in semi-finals.