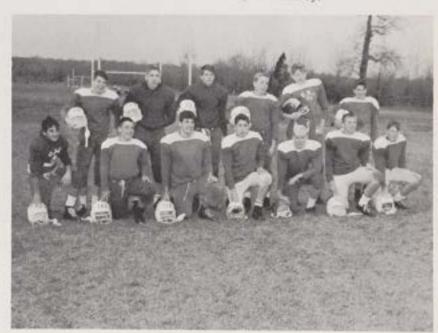

### SENIOR DIVISION

COLTS

1 Win — 7 Losses — 2 Ties

KNEELING, left to right: D. Smith, R. La Corte, M. Rehn, C. Schuler, F. Cannavo, W. Reid, M. Arnone, J. Mullane, STAND-ING: J. Hartwyck, C. Carlissimo (Captain), D. O'Shea, R. Ablazey, S. Bulvanowski, M. Fox.