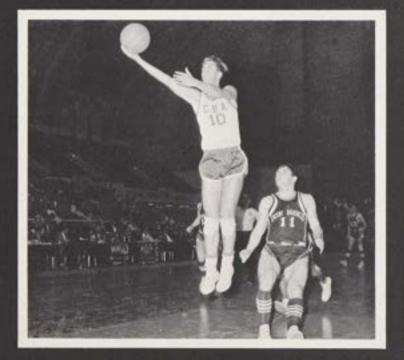

### to 42.6 points per game

As a Sophomore starter Chris Hill shows great potential with shots such as this.

Scoring with a good touch from the outside, Junior Bob Woodward lofts the ball into the air for a timely bucket.