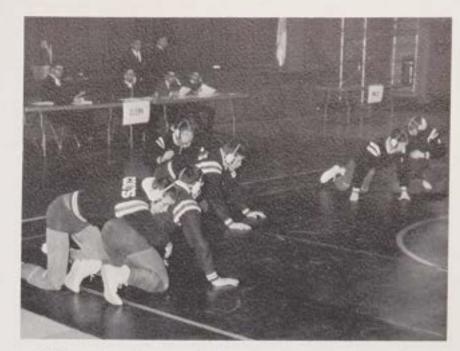

## **FOOTBALL**

GIANTS

2 Wins — 4 Losses — 4 Ties

KNEELING, left to right: D. Acker, B. Eggleston, J. Buchner, T. Barham, H. Hartman, P. Nitto, G. Field (Captain). STANDING: G. Huminski, J. Carideo, R. Link, J. Cahill, L. Cappie, G. Figaro.