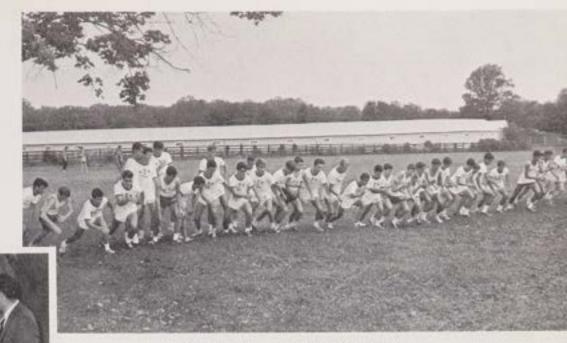

## VARSITY CROSS-COUNTRY

Pat McDonough

Maurice Maloney

Don Rowe, Bill Chandler, Maurice Maloney, Pat Mc-Donough.

Don Rowe

Jim Ham

John Coan

John Oxley

Dan Dougherty

Joe McKeever

Dan Burns

Dan Dougherty to Jim Ham.

KNEELING, left to right: Dan Burns, John Oxley, Pat McDonough. STANDING: Mr. Muir, Chuck Casagrande, Jim Ham, Dan Dougherty, Joe McKeever, John Coan, Don Rowe, Bill Chandler.

Mr. Muir, Coach

Bro. Clement, Moderator