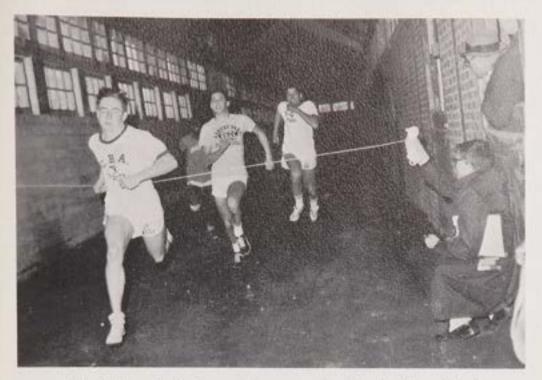

Taking the baton from Gary Lang, Rich Donat begins the second leg of the two mile relay.

With a strong finishing kick Cooper Crowley edges Gary Lang in the mile run of the NICTC Indoor Championships at Jersey City.