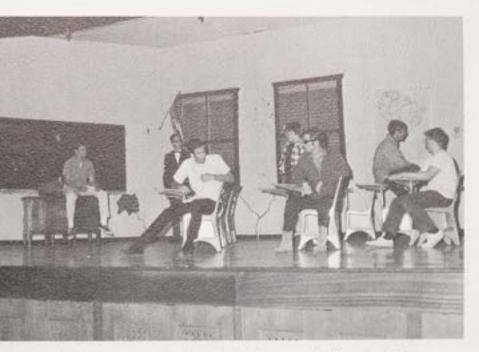

Disorganization and lack of discipline are the characteristics of Mr. Dadier's new class.

"What's so funny?" inquires Mr. Dadier, as the class loses control upon hearing Greg Miller's (D. Kelly) comments on the new teacher's approach to discipline.

#### CAST

| Richard Dadier | Edward Flynn    |
|----------------|-----------------|
| Anne Dadier    |                 |
| Josh Edwards   | Richard Porter  |
| Solly Klein    | Richard Shanley |
| Lois Hammond   | Susan Orem      |
| Rilev          | Robert Poly     |
| Small          | Frank Cannavo   |
| Miller         | David Kelley    |
| Belazi         |                 |
| Santini        | John Otis       |
| West           | James Marz      |
| Abrams         | Gregory Uchrin  |
| Diaz           | Ronald Guido    |
| Moore          | Kirk Robinson   |
| Sczepkowski    | James Valerio   |
| Sullivan       | Michael Vanni   |
| Taylor         | Charles Dietz   |
| Doo-Doo        | John Masonoff   |
| Gus            | Douglas Brophy  |
| Juan           | Jay Newcomb     |

Mr. Dadier tries to get the school's problems across to Mr. Small (F. Cannavo), the principal.

Chaos erupts as students show their appreciation of Josh Edward's (R. Porter), Music appreciation class.

PRODUCTION STAFF