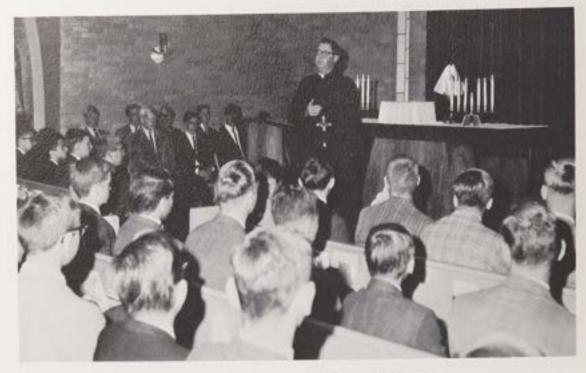

REV. BROTHER DENIS, F.S.C.
Religion I
French II
Spanish I, II, IV
Basketball Moderator

Father Devaney's expressive hands seem to convey his theme as he delivers a homily to sophomore retreatants.

REV. FATHER MICHAEL DEVANEY, O.M.I. Students' Chaplain

Students listen attentively to a homily, given by Father Devaney, in the Brother's Chapel.

Retreat time affords Frank Genovese an opportunity for spiritual relaxation.

John McLaughlin tries to understand the word of God for himself today.

## FRESHMAN RETREAT

Reverend Father Michael Devaney O.M.I. conducted the annual freshman retreat on October 5 and 6. The retreat stressed the need for the student to realize his position as a Christian today.

After Mass, students show reverence toward God through Benediction of the Blessed Sacrament.

Nearing the termination of the retreat, the students try to awaken in themselves a sense of God.

This page compliments of . . . Dr. and Mrs. C. J. Scarpellino