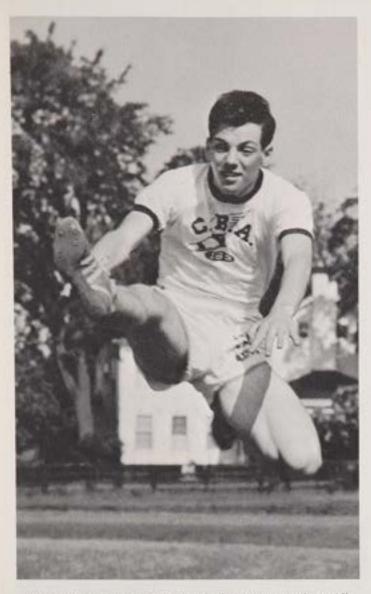

# VARSITY INDOOR TRACK

Showing excellent form, Bob Johnson uncorks a 50'9" heave to place second in the Shore Track and Field Championships.

With a leap of 6'4", Craig Canfield cops a first place to continue C.B.A.'s domination in the Shore high jump.

Without an opponent in sight, Don Rowe strides toward victory with the form that has made him C.B.A.'s "miler supreme" for the past four years.

Craig Canfield
sets
F.S.C. Meet
high jump
record
at 6'4.5"