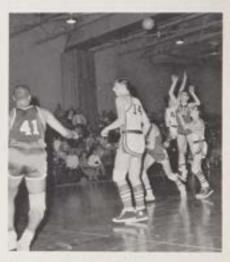

### VARSITY BASKETBALL

Paul's defense pays off for the Colts as he converts a steal into a quick two points.

Chris Hill awaits pitchout as Bill McCrea pulls down a rebound amidst the 6'7" and 6'9" Indians.

> BOTTOM TO TOP: Kirk Robinson, Paul Christopher, Bill Hlatky, Chris Hill, Bob Woodward, Richard O'Brien (Manager).

Marty Kenny, outmaneuvering St. Peter's defense, shoots a jump shot for a sure two points.

#### 1965-66 SCHEDULE

|    | 1905-00 SCHEDGEE     |      |
|----|----------------------|------|
| CB | 4                    | Opp. |
| 63 | Trenton Central H.S. | 36   |
| 91 | Matawan              | 32   |
| 58 | Alumni               | 44   |
| 90 | St. Peter's          | 46   |
| 74 | Seton Hall           | 52   |
| 50 | Weequahic            | 52   |
| 69 | Newark Central H.S.  | 61   |
|    | Red Bank Catholic    |      |
| 62 | St. Rose             | 58   |
| 94 | Croydon Hall         | 45   |
|    | Lakewood             |      |
|    |                      |      |