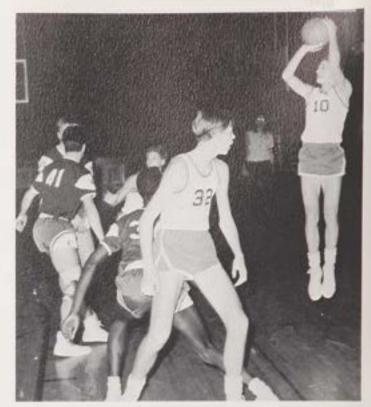

### VARSITY BASKETBALL

Paul's defense pays off for the Colts as he converts a steal into a quick two points.

Chris Hill awaits pitchout as Bill McCrea pulls down a rebound amidst the 6'7" and 6'9" Indians.

> BOTTOM TO TOP: Kirk Robinson, Paul Christopher, Bill Hlatky, Chris Hill, Bob Woodward, Richard O'Brien (Manager).

Marty Kenny, outmaneuvering St. Peter's defense, shoots a jump shot for a sure two points.

### to 42.6 points per game

As a Sophomore starter Chris Hill shows great potential with shots such as this.

Scoring with a good touch from the outside, Junior Bob Woodward lofts the ball into the air for a timely bucket.