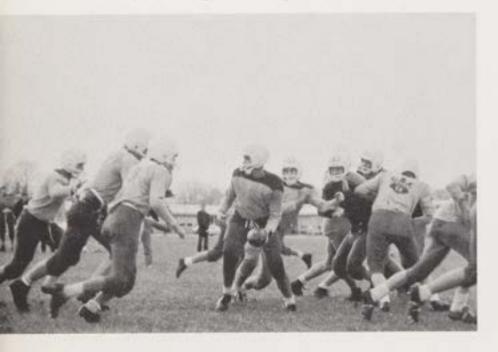

The "Off-Tackle" play is executed with precision and accuracy, as G. Smith pitches back to F. Koch against Lions in semi-finals.