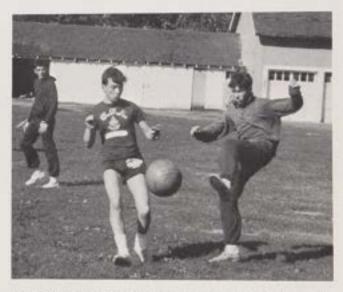

C. Priebe combines gracefulness and agility in his stopping the ball.

Mark Stalford attains possession while opposing factions move to steal Mark's prize.

Halftime activities center around the water fountain.