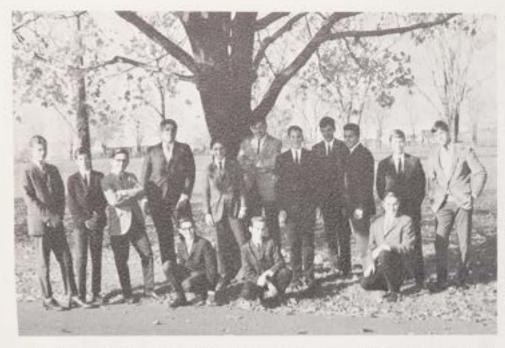

### FRESHMAN 7

REV. BROTHER JOHN F.S.C.

CLASS OFFICERS

GREGORY UCHRIN PETER GLADING
President Vice-President

LOUIS FILOSA
Secretary

KNEELING, left to right: A. Perna, R. Kugele, T. Kennedy. SITTING: P. Humphreys, G. Lee, S. Matthews, K. Kerry, A. Melanson, G. Marshall. STAND-ING: A. Nickel, F. Malousky, D. Leary, H. Michaels.