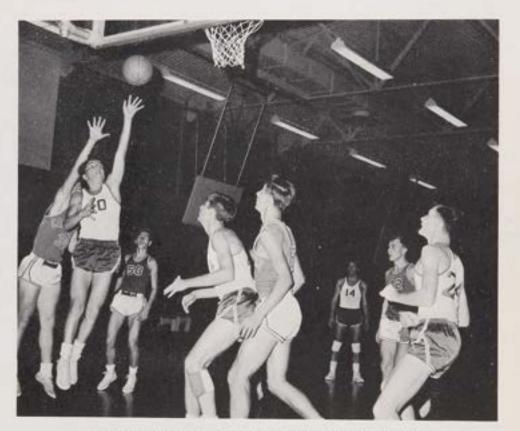

### VARSITY BASKETBALL

Paul's defense pays off for the Colts as he converts a steal into a quick two points.

Chris Hill awaits pitchout as Bill McCrea pulls down a rebound amidst the 6'7" and 6'9" Indians.

> BOTTOM TO TOP: Kirk Robinson, Paul Christopher, Bill Hlatky, Chris Hill, Bob Woodward, Richard O'Brien (Manager).

Marty Kenny, outmaneuvering St. Peter's defense, shoots a jump shot for a sure two points.

# Parochial A SOUTH JERSEY CHAMPS 1966

Chris Hill breaks loose and lays one up for a score against Don Bosco.

Bill Mc Crea soars high above St. Joe's defender to put C.B.A. in the lead.

Paul flies by Don Bosco defender en route to two points in the state finals during the first quarter.