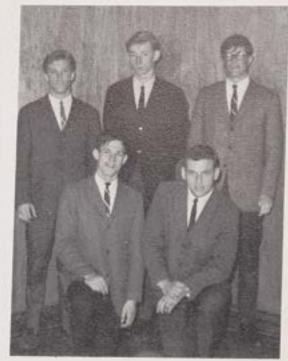

Hustling John Oxley steals ball from a bewildered pirate.

BOTTOM TO TOP: Dave Brown, Marty Kenny, John Oxley, Gene Field, Tom Clark, Bill McCrea, Steve Ruscio (Manager).

| CBA |                       | Opp. |
|-----|-----------------------|------|
| 66  | St. Joseph's Metuchen | 39   |
|     | Ocean Township        |      |
|     | Red Bank Catholic     |      |
|     | Mater Dei             |      |
|     | South River           |      |
|     | St. Rose              |      |
|     | Lady of the Valley    |      |
|     | Seton Hall            |      |
| 87  | Ocean Township        | 37   |
| 81  | Mater Dei             | 39   |
| 83  | Ashury Park           | 57   |

THOMAS CLARK Senior Forward

WILLIAM HLATKY Junior Guard

Diminutive Dave Brown uses his inside position to snare a re-

bound.

Junior Guard

DAVID BROWN

This page compliments of . . . Mr. and Mrs. Edward Meehan Raymond W. Schrader Mrs. Reinhold W. Schrader