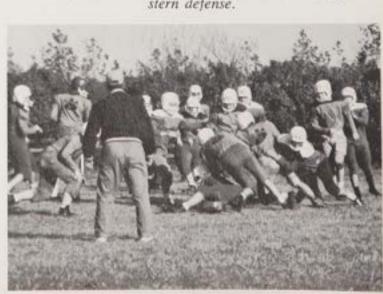

Spotting an open receiver, B. Kantor gets the pass off.

Following able blockers R. McKeon "runs for daylight."

Only grass ahead, T. Ryan heads for 6 points.

Crucial fourth down play is halted by the Chargers' stern defense.