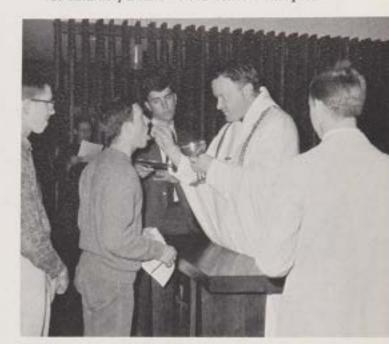

Daily reception of the Eucharist is a significant way of helping us become conscious of our Christian vocation.

CBA offers periods of intensified reflection on "Who we are?" and "Where we are going?" allowing us the opportunity to better ourselves.