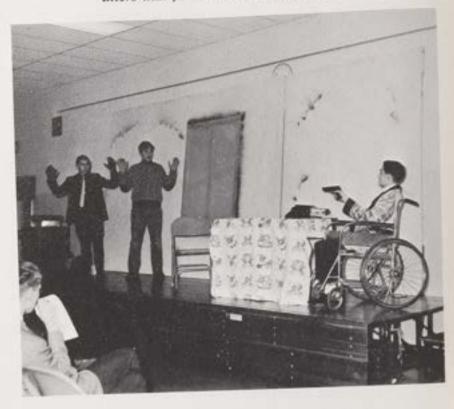

Miss Lois Hammond, Susan Orem—of Red Bank Catholic, is introduced to her fellow faculty members by Martin Riley (R. Poly). Miss Hammond becomes one of the influences which brings North Manual Trade School's critical state to a head.

Disorganization and lack of discipline are the characteristics of Mr. Dadier's new class.

"What's so funny?" inquires Mr. Dadier, as the class loses control upon hearing Greg Miller's (D. Kelly) comments on the new teacher's approach to discipline.

"Oh, Oh! Look who's here!"

This page compliments of . . . Dr. and Mrs. Jerome S. Lasky In Memory of Mr. William A. Blum Mr. and Mrs. James Gartland

A deplorable picture of the Christmas assembly is vividly painted by Solly Klein, a veteran teacher of North Manual Trade High School.

Mr. Dadier tries to get the school's problems across to Mr. Small (F. Cannavo), the principal.

Chaos erupts as students show their appreciation of Josh Edward's (R. Porter), Music appreciation class.

PRODUCTION STAFF

Some of the play's biggest stars are never seen.

"Sounded more like a riot" reprimands Solly Klein to Josh Edwards concerning the incident in the Music appreciation class.

A strained relationship begins to develop as Dadier refuses to let Artie West, (J. Marz), out of the classroom for a "fix."