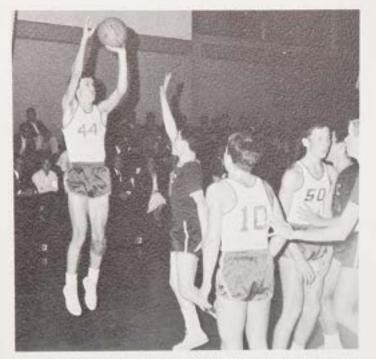

### VARSITY BASKETBALL

Paul's defense pays off for the Colts as he converts a steal into a quick two points.

Chris Hill awaits pitchout as Bill McCrea pulls down a rebound amidst the 6'7" and 6'9" Indians.

> BOTTOM TO TOP: Kirk Robinson, Paul Christopher, Bill Hlatky, Chris Hill, Bob Woodward, Richard O'Brien (Manager).

Marty Kenny, outmaneuvering St. Peter's defense, shoots a jump shot for a sure two points.