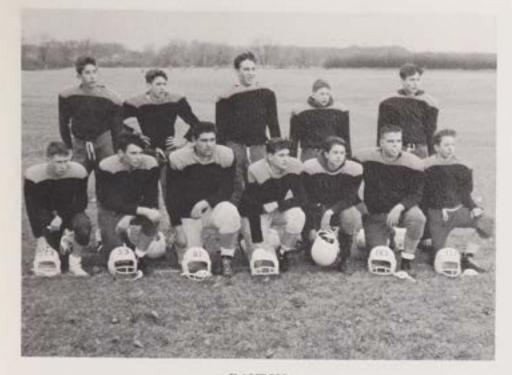

DAYTON

2 Wins — 8 Losses — 0 Ties

KNEELING, left to right: G. Rutledge, C. Kearney, L. Filosa, B. Smith, P. Moeller, E. Ruberg, J. Gorman. STANDING: H. Bedell, F. Bruno, J. Smigler, M. Moschitta, S. Zbranak.