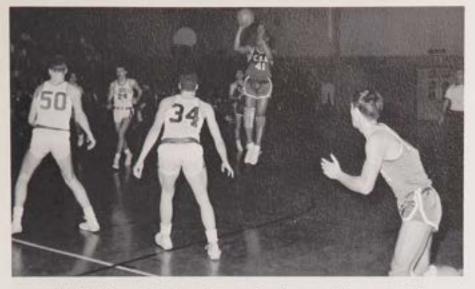

# Parochial A SOUTH JERSEY CHAMPS 1966

Chris Hill breaks loose and lays one up for a score against Don Bosco.

Bill Mc Crea soars high above St. Joe's defender to put C.B.A. in the lead.

Paul flies by Don Bosco defender en route to two points in the state finals during the first quarter.

Great shooting ability of Marty Kenny breaks the tough St. Joseph zone in the quarter-finals at Trenton State.

Against "scrappy" Holy Spirit contenders Marty Kenny drives down the middle for a score.

As Kirk leaps high for a jumper, Paul moves in for a possible, but not probable, rebound.

With the Colts down, Coach Cox portrays a picture of gloom as the final seconds tick away in the State Championship game at Atlantic City.

Kirk's bobbing and weaving and extraordinary dribbling ability, breaks the stiff zone in the quarter finals of the State Tournament against St. Joe's, Camden.