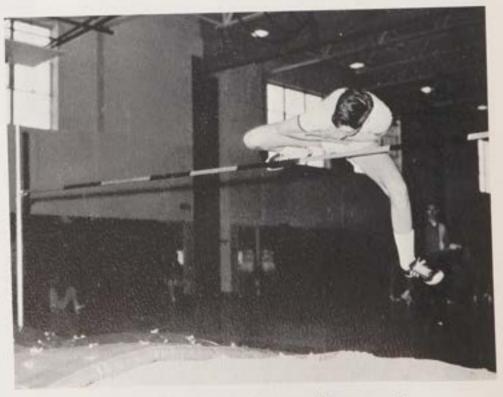

# VARSITY INDOOR TRACK

Showing excellent form, Bob Johnson uncorks a 50'9" heave to place second in the Shore Track and Field Championships.

With a leap of 6'4", Craig Canfield cops a first place to continue C.B.A.'s domination in the Shore high jump.

Without an opponent in sight, Don Rowe strides toward victory with the form that has made him C.B.A.'s "miler supreme" for the past four years.

Craig Canfield
sets
F.S.C. Meet
high jump
record
at 6'4.5"