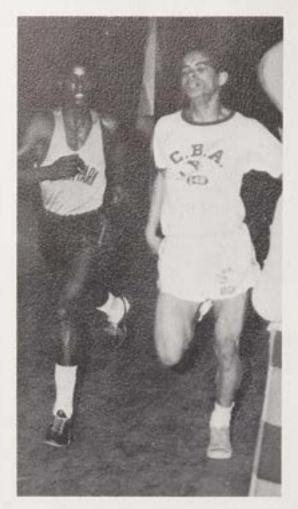

Taking the baton from Gary Lang, Rich Donat begins the second leg of the two mile relay.

With a strong finishing kick Cooper Crowley edges Gary Lang in the mile run of the NICTC Indoor Championships at Jersey City.

A fluid baton pass from Vinnie Gorman to Joel Cunningham helps to lower the Colts time in the one mile relay at the Jersey City Armory.

Leading his C.B.A. teammate down the line, P. Courter is victorious in the 60 yard dash.