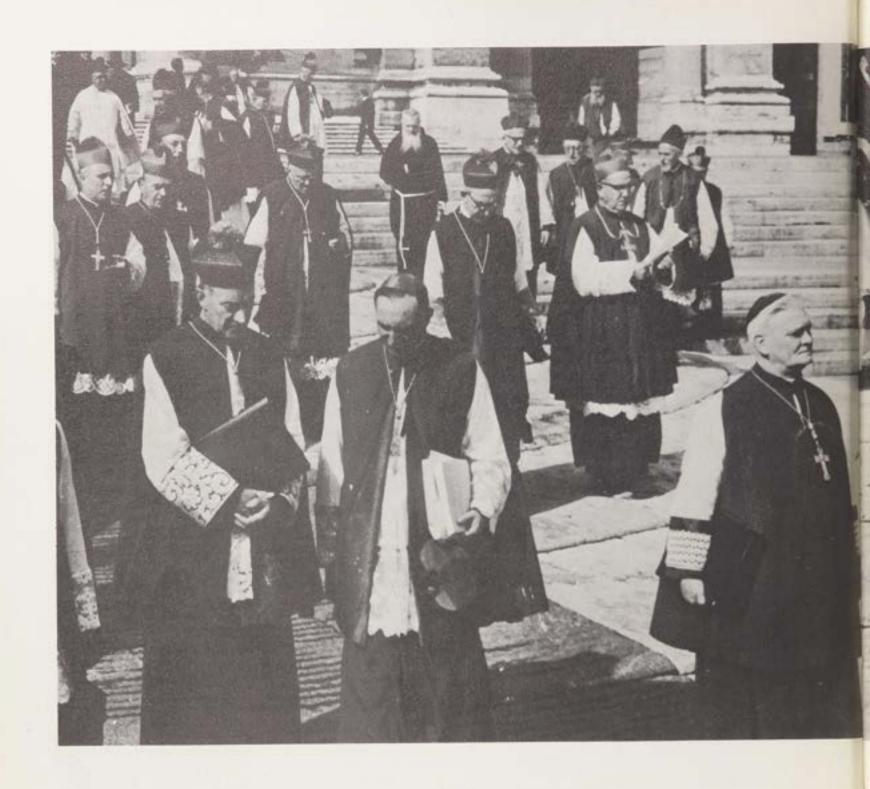

Church takes its place in the twentieth century with termination of Vatican II.

## "Thou art Peter, and upon this rock

I will build my church . . . "

His Holiness POPE PAUL VI

His Excellency
The Most Reverend
GEORGE W. AHR, S.T.D.
Bishop of Trenton