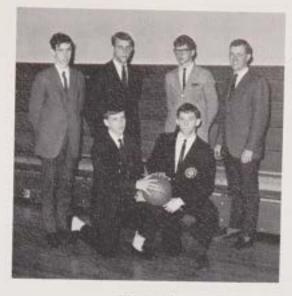

### VARSITY BASKETBALL

Paul's defense pays off for the Colts as he converts a steal into a quick two points.

Chris Hill awaits pitchout as Bill McCrea pulls down a rebound amidst the 6'7" and 6'9" Indians.

> BOTTOM TO TOP: Kirk Robinson, Paul Christopher, Bill Hlatky, Chris Hill, Bob Woodward, Richard O'Brien (Manager).

Marty Kenny, outmaneuvering St. Peter's defense, shoots a jump shot for a sure two points.