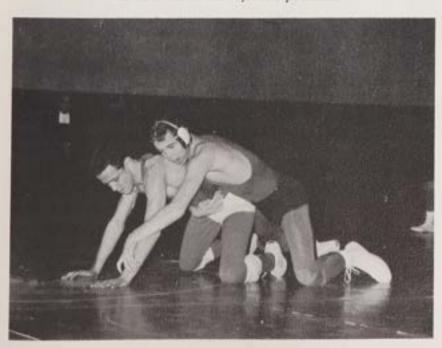

### VARSITY WRESTLING

11 Colts placed in the Districts (10 Medals)

Looking ahead to a District Championship Charles Carlissimo tactfully controls his Middletown opponent,

In bewilderment Middletown grapplers observe "Mouse" Carlissimo as the acknowledged winner of the District's 130 weight class.