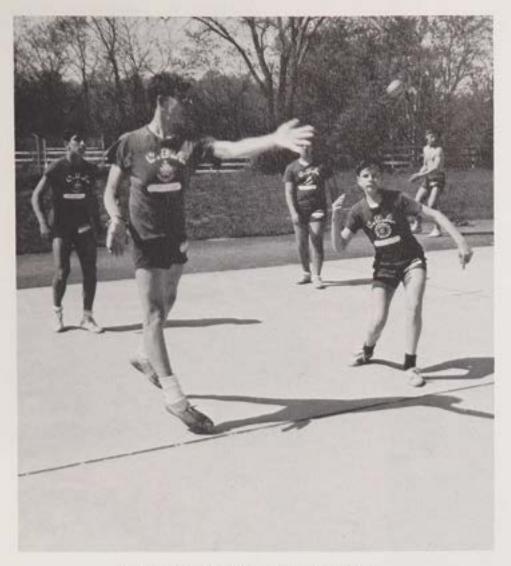

### INTRAMURAL SOCCER

#### SENIOR LEAGUE

| First PlaceTear  | m H |
|------------------|-----|
| Second PlaceTeam | m G |
| Third PlaceTea   | m F |
| Fourth PlaceTea  | m E |