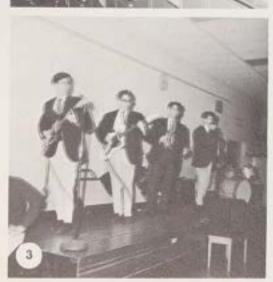

This page compliments of . . . Mr. and Mrs. A. R. Bevacqui ond Anthony R. Bevacqui, Jr. The Village Inn Parlin, N. J.

BACK TO SCHOOL DANCE

Summer tans were fading, but enthusiasm for the new year was just beginning to gain momentum by Sept. 25, the night on which the BACK-TO-SCHOOL DANCE took place. To insure success, the Mods were invited to furnish entertainment, and a successful dance it was —over 225 couples attended and as a result \$225.00 was placed in the Student Council Fund.