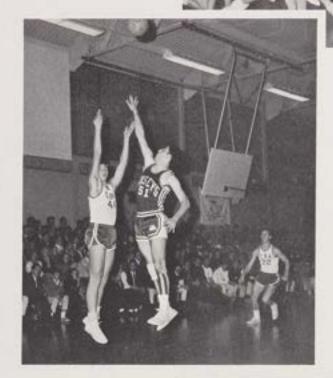

New Jersey's number one team—Weequahic looks helpless against Kirk's lay-up.

Kirk exemplifies form, determination and confidence—the three qualities of an all-stater.

MR. VINCENT COX Coach

KIRK ROBINSON Senior Guard

| All State      | First | Team |
|----------------|-------|------|
| All Essex      |       |      |
| County Coaches |       |      |
| Tournament     | First | Team |
| All Diocese    | First | Team |
| All County     | First | Team |
| All Shore      | First | Team |

MARTIN KENNY
Senior Guard

All Shore .... Honorable Mention
All County .. Honorable Mention

All Shore ...... Second Team All County ...... Second Team

This page compliments of . . .
C.H.T. Clayton & Son, Inc.
The Little Silver Sports Shop
Mr. and Mrs. A. DeLucia

Marty Kenny drives in for two points against dispairing St. Peters.

### VARSITY BASKETBALL

Paul's defense pays off for the Colts as he converts a steal into a quick two points.

Chris Hill awaits pitchout as Bill McCrea pulls down a rebound amidst the 6'7" and 6'9" Indians.

> BOTTOM TO TOP: Kirk Robinson, Paul Christopher, Bill Hlatky, Chris Hill, Bob Woodward, Richard O'Brien (Manager).

Marty Kenny, outmaneuvering St. Peter's defense, shoots a jump shot for a sure two points.