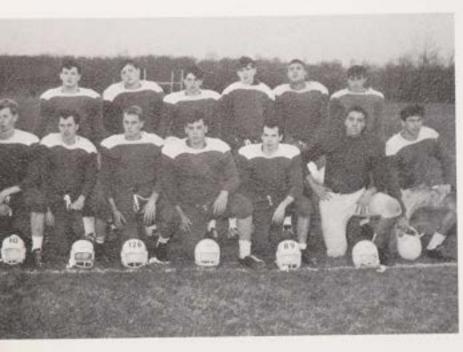

## **FOOTBALL**

GIANTS

2 Wins — 4 Losses — 4 Ties

KNEELING, left to right: D. Acker, B. Eggleston, J. Buchner, T. Barham, H. Hartman, P. Nitto, G. Field (Captain). STANDING: G. Huminski, J. Carideo, R. Link, J. Cahill, L. Cappie, G. Figaro.