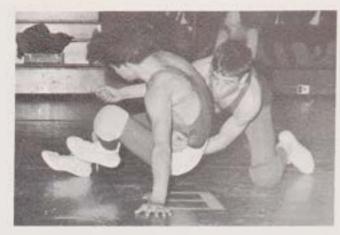

#### Frank DeLucia carefully stalks his opponent for a hasty takedown.

This page compliments of . . . Busch's Hofbrau

Against a "tough" Middletown matman Steve Bulvanoski wrestles through to a second place in the District finals.

During the pre-match warm up the Colts go through some drills.

FIRST ROW, left to right: R. Black, T. Dinen, S. Bulvanoski. BACK ROW: M. Powers, F. DeLucia.

Bill White scores two points for reversing a hold on his Rumson-Fair Haven opponent.