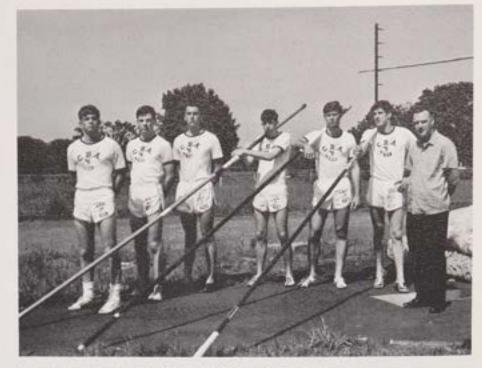

This page compliments of . . . Whelan Pontiac-Buick Freehold, N. J. Daniel C. Herring Co., Inc. Oceanport, N. J.

Joe Utz wins NJCTC High Jump

FIELD EVENTS TEAM. LEFT TO RIGHT: T. Maggio, J. Utz, P. Fitzgerald, L. Cappie. (C. Canfield, R. Johnson—absent).