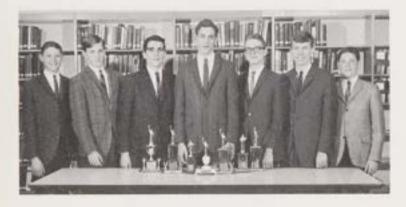

John Toole, in an attempt to refute a point made by his opponent, quotes a reliable source.

Scoring a total of 137 points in the Trenton Catholic Forensic League Grand Tournament, the Forensic team won the Sweepstakes Trophy for the best allaround team. STANDING, left to right: R. Poly, E. Flynn, D. Barber, R. Shanley, J. Toole, F. Hencken, P. Kennedy. SEATED: D. Whelan, M. Trentacoste, M. Cronin, J. Marz. Forensic members seated were also individual winners, and so merited a chance to represent the Trenton Diocese in the National Catholic Forensic League Tournament held at Miami in May. Respectively they were: third in ex temp, first in ex temp, first in declamation, and first in original oratory.