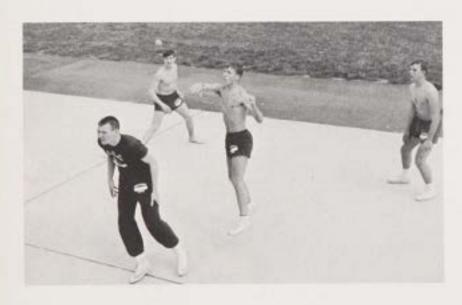

### INTRAMURAL SOCCER

#### SENIOR LEAGUE

| First PlaceTear  | m H |
|------------------|-----|
| Second PlaceTeam | m G |
| Third PlaceTea   | m F |
| Fourth PlaceTea  | m E |