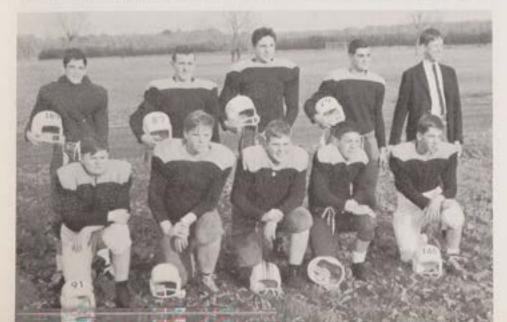

DAYTON

2 Wins — 8 Losses — 0 Ties

KNEELING, left to right: G. Rutledge, C. Kearney, L. Filosa, B. Smith, P. Moeller, E. Ruberg, J. Gorman. STANDING: H. Bedell, F. Bruno, J. Smigler, M. Moschitta, S. Zbranak.