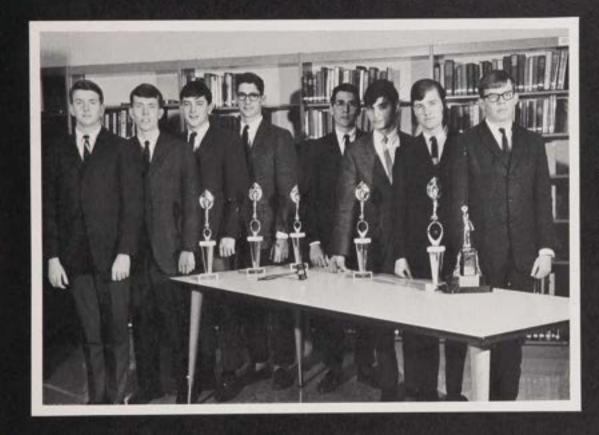

John Toole, in an attempt to refute a point made by his opponent, quotes a reliable source.

Scoring a total of 137 points in the Trenton Catholic Forensic League Grand Tournament, the Forensic team won the Sweepstakes Trophy for the best allaround team. STANDING, left to right: R. Poly, E. Flynn, D. Barber, R. Shanley, J. Toole, F. Hencken, P. Kennedy. SEATED: D. Whelan, M. Trentacoste, M. Cronin, J. Marz. Forensic members seated were also individual winners, and so merited a chance to represent the Trenton Diocese in the National Catholic Forensic League Tournament held at Miami in May. Respectively they were: third in ex temp, first in ex temp, first in declamation, and first in original oratory.