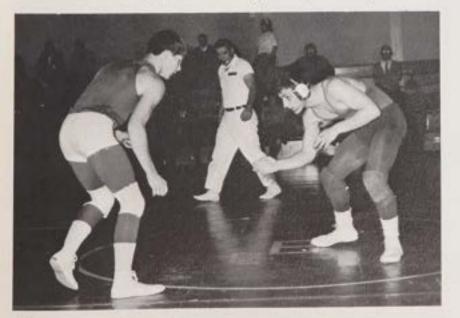

## FOURTH ANNUAL DINNER DANCE

Foreseeing a default Tom Dinen neatly ties up an opposing grappler.

An intricate hold is skillfully displayed by Tony De Lauro against Shore Regional.

While attempting to anticipate his opponent's next move, Mike Scarpellino keeps him immobile.

### VARSITY WRESTLING

11 Colts placed in the Districts (10 Medals)

Looking ahead to a District Championship Charles Carlissimo tactfully controls his Middletown opponent,

In bewilderment Middletown grapplers observe "Mouse" Carlissimo as the acknowledged winner of the District's 130 weight class.