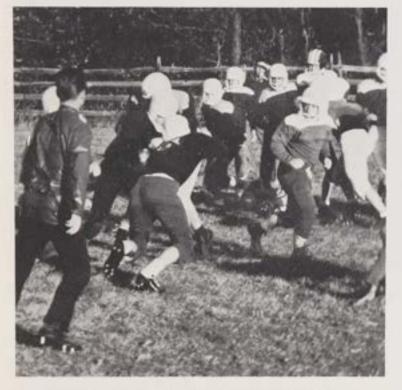

## **FOOTBALL**

GIANTS

2 Wins — 4 Losses — 4 Ties

KNEELING, left to right: D. Acker, B. Eggleston, J. Buchner, T. Barham, H. Hartman, P. Nitto, G. Field (Captain). STANDING: G. Huminski, J. Carideo, R. Link, J. Cahill, L. Cappie, G. Figaro.

The "Off-Tackle" play is executed with precision and accuracy, as G. Smith pitches back to F. Koch against Lions in semi-finals.