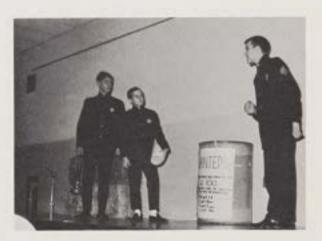

### SIXTH ANNUAL FATHER AND SON COMMUNION BREAKFAST

Father Dolan, Army Chaplain at Fort Hamilton, Brooklyn, N. Y. delivered both a lively and in-formative talk at the Communion Breakjast on Sunday, March 27.