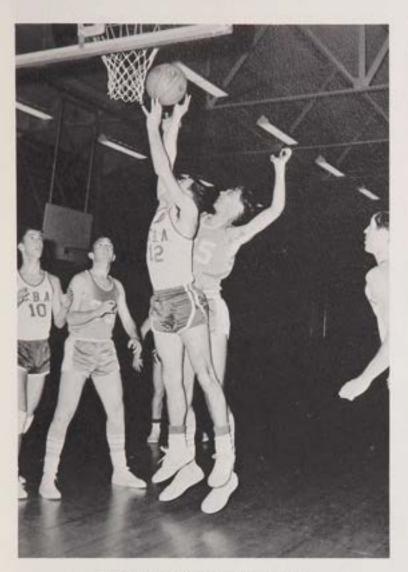

# Parochial A SOUTH JERSEY CHAMPS 1966

Chris Hill breaks loose and lays one up for a score against Don Bosco.

Bill Mc Crea soars high above St. Joe's defender to put C.B.A. in the lead.

Paul flies by Don Bosco defender en route to two points in the state finals during the first quarter.