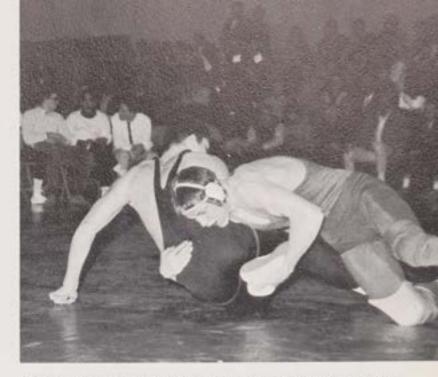

C.B.A. receives its third and final District award from the wrestling prowess of Bill White.

Bob Black scores a point on an escape against a tough Middletown competitor.

# COLTS SECOND IN DISTRICT 23

Tom Dinen's 19-second pin against Perth Amboy holds 1965-66 record for Colts

Using the "Navy ride" C. Carlissimo is on his way to a reversal for two points.

Strategies before the matches are cooperative efforts between coach and team members.