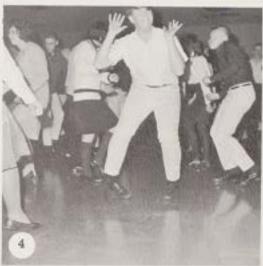

This page compliments of . . . Mr. and Mrs. A. R. Bevacqui ond Anthony R. Bevacqui, Jr. The Village Inn Parlin, N. J.

BACK TO SCHOOL DANCE

Summer tans were fading, but enthusiasm for the new year was just beginning to gain momentum by Sept. 25, the night on which the BACK-TO-SCHOOL DANCE took place. To insure success, the Mods were invited to furnish entertainment, and a successful dance it was —over 225 couples attended and as a result \$225.00 was placed in the Student Council Fund.