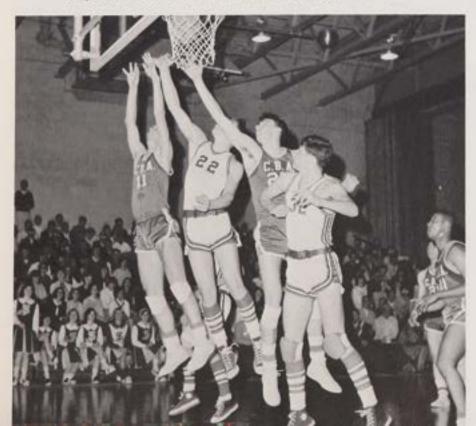

# Parochial A SOUTH JERSEY CHAMPS 1966

Chris Hill breaks loose and lays one up for a score against Don Bosco.

Bill Mc Crea soars high above St. Joe's defender to put C.B.A. in the lead.

Paul flies by Don Bosco defender en route to two points in the state finals during the first quarter.

All around playing by Paul—Dribbling, ball handling, shooting and rebounding like this—helped keep C.B.A. close to Bosco throughout the game.

6'4" Bill McCrea scores on an 8-footer in the opening game against St. Joe's.