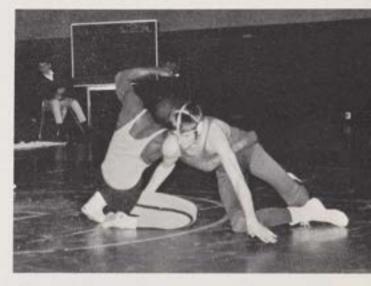

## FOURTH ANNUAL DINNER DANCE

Foreseeing a default Tom Dinen neatly ties up an opposing grappler.

An intricate hold is skillfully displayed by Tony De Lauro against Shore Regional.

While attempting to anticipate his opponent's next move, Mike Scarpellino keeps him immobile.

### VARSITY WRESTLING

11 Colts placed in the Districts (10 Medals)

Looking ahead to a District Championship Charles Carlissimo tactfully controls his Middletown opponent,

In bewilderment Middletown grapplers observe "Mouse" Carlissimo as the acknowledged winner of the District's 130 weight class.

This page compliments of . . . Teendezvous Mr. and Mrs. Hugh H. Tyndall, Jr.

With his characteristic agility Dan O'Shea forcefully applies an "arm bar."

Robert Black, 148 weight class District Champ, shows great determination in achieving an advantageous position over his opponent.