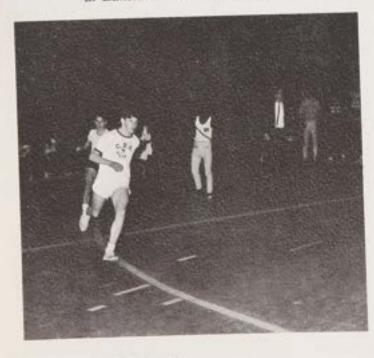

A fluid baton pass from Vinnie Gorman to Joel Cunningham helps to lower the Colts time in the one mile relay at the Jersey City Armory.

Leading his C.B.A. teammate down the line, P. Courter is victorious in the 60 yard dash.