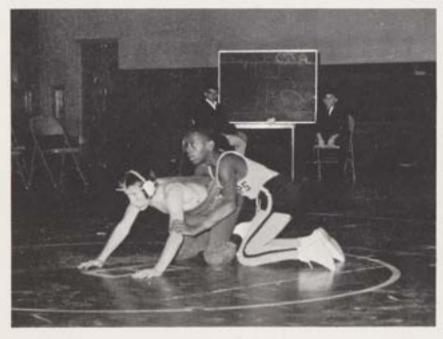

# COLTS SECOND IN DISTRICT 23

Tom Dinen's 19-second pin against Perth Amboy holds 1965-66 record for Colts

Using the "Navy ride" C. Carlissimo is on his way to a reversal for two points.

Strategies before the matches are cooperative efforts between coach and team members.