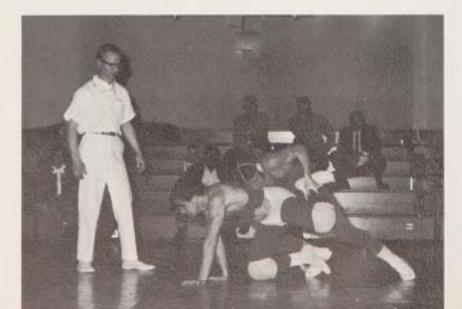

MR. A. CHESNEY Coach

Wrestling coach, Mr. Chesney, patiently looks on to notice any flaws his team may take advantage of.