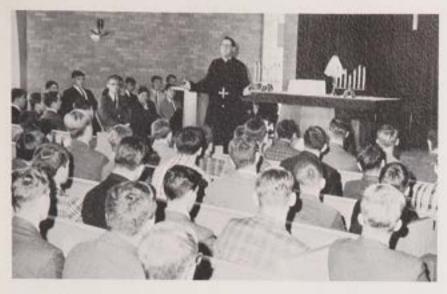

## FRESHMAN RETREAT

Reverend Father Michael Devaney O.M.I. conducted the annual freshman retreat on October 5 and 6. The retreat stressed the need for the student to realize his position as a Christian today.

This page compliments of , , . Alice D. Tyndall and Janice C. Tyndall

Father Devaney explains the essentials of a good retreat.

Meditative atmosphere is necessary for the development of peace of mind.

### SOPHOMORE RETREAT

Under the Reverend Father Michael Devaney O.M.I., the sophomores made their annual retreat. Stressed this year was the student's relations with others as a way to God.

The development of good religious habits is one of the retreat's main objectives.