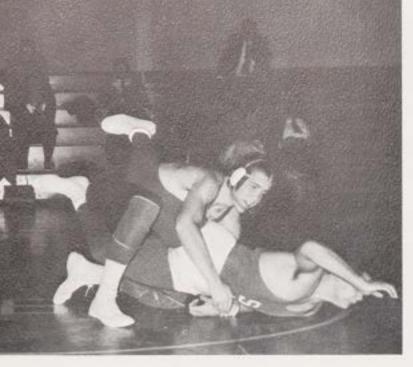

### VARSITY WRESTLING

11 Colts placed in the Districts (10 Medals)

Looking ahead to a District Championship Charles Carlissimo tactfully controls his Middletown opponent,

In bewilderment Middletown grapplers observe "Mouse" Carlissimo as the acknowledged winner of the District's 130 weight class.

This page compliments of . . . Teendezvous Mr. and Mrs. Hugh H. Tyndall, Jr.

With his characteristic agility Dan O'Shea forcefully applies an "arm bar."

Robert Black, 148 weight class District Champ, shows great determination in achieving an advantageous position over his opponent.