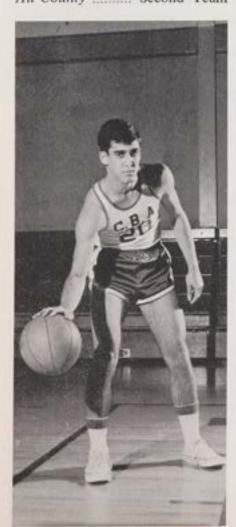

# Parochial A SOUTH JERSEY CHAMPS 1966

Chris Hill breaks loose and lays one up for a score against Don Bosco.

Bill Mc Crea soars high above St. Joe's defender to put C.B.A. in the lead.

Paul flies by Don Bosco defender en route to two points in the state finals during the first quarter.

All around playing by Paul—Dribbling, ball handling, shooting and rebounding like this—helped keep C.B.A. close to Bosco throughout the game.

6'4" Bill McCrea scores on an 8-footer in the opening game against St. Joe's.