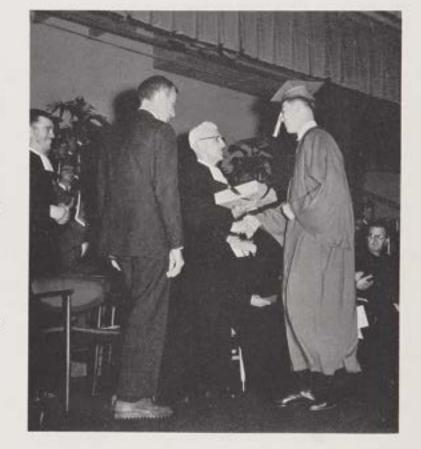

rs and Hammerstein                               |
| BLESSING Rev. Brother Bernard Peter, F.S.C.                                |
| ALMA MATER                                                                 |
| RECESSIONAL: RIGAUDON Campra                                               |









### Monday Evening, June 6, 1966

#### GRADUATE AWARDS

THE BROTHER ANTHONY JOHN PLAQUE FOR GENERAL EXCELLENCE

Robert Kugelman

THE BISHOP GEORGE W. AHR PLAQUE FOR RELIGION

Robert Kugelman

THE BROTHER ALBERT BERNARD PLAQUE FOR ENGLISH

Alfred Belcuore

THE BROTHER BERTRAND ANDREW PLAQUE FOR LANGUAGES

William Lenich

THE JOHN C. HENDERSON PLAQUE FOR MATHEMATICS Robert Dreyfuss

THE DOCTOR GEORGE A. SHEEHAN, JR. PLAQUE FOR SCIENCE

Joseph Utz THE PETER E. FLEMING PLAQUE FOR HISTORY George Ovitt







This page compliments of . . . Freehold Electric Company, Inc. Red Bank Book Store In Memory of Louis Wastag



# INDEX OF PATRONS

| A.B.C. Brokerage<br>Dr. Edward C. Allegra