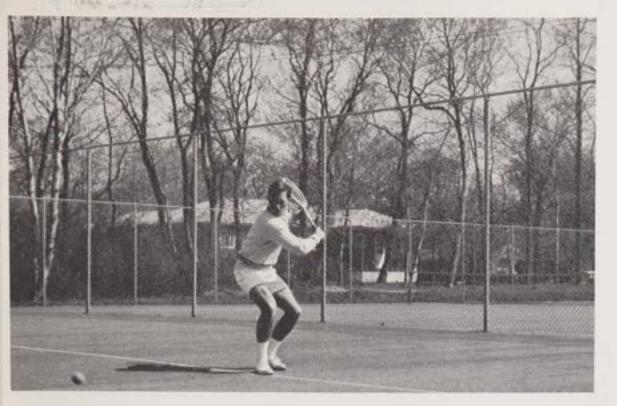

ward and D. Brown.



Brother John peruses his mailbox for new yearbook material,



This page compliments of . . . Branchport Market Long Branch
J. J. Harrigan and Co.



171



TENNIS TEAM-LEFT TO RIGHT: R. Burlington, B. Kantor, M. Barrett, D. O'Shea, C. Smith, J. Smith, E. Suski, D. Brown, B. Shearer, Brother Denis, Moderator.

# VARSITY TENNIS

Junior J. Smith prepares to put away an easy backhand volley.



Boasting a four year record of 42-9, M.Barrett executes his powerful forehand.





That extra effort pays off for B. Shearer, as he scoops up a backhand.



E. Suski proves that consistency and concentration are the keys to his 5-2 first year record.

This page compliments of . . . Middletown Reading and Tutoring Service A.B.C. Brokerage, Middletown Mr. and Mrs. Ralph L. Porter



C.B.A.'s #1 man, D. Brown, smashes a backhand to an Ocean Township opponent.



Showing his winning form Senior R. Burlington quickly returns a Red Bank Catholic opponent's serve,

Seniors
Burlington and
Smith No. 1
Doubles Team



### 1966 SCHEDULE 9 Wins-4 Losses

| CBA  | 1 Opp               |
|------|---------------------|
| 4    | Long Branch 1       |
| 1    | Millburn 4          |
| 5    | Seton Hall 0        |
| 5    | Trenton Central 0   |
| 31/2 | Princeton 1½        |
| 0    | Westfield 5         |
| 5    | Ocean Township 0    |
| 4 5  |                     |
| 5    | Red Bank Catholic 0 |
|      | Ridgewood 5         |
|      | STATE TOURNAMENT    |
| 2    | Pascack Hills 1     |
| 2    | Plainfield 1        |
| 1    |                     |
|      |                     |

Car