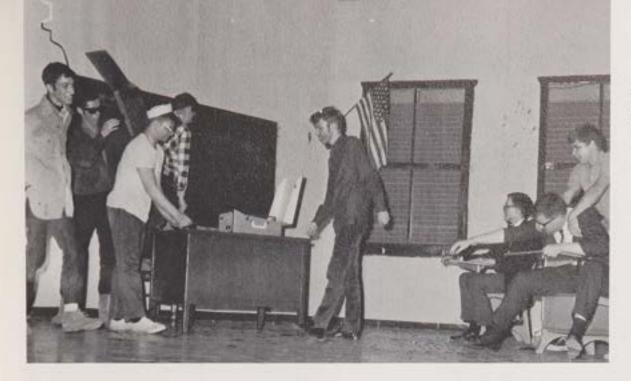

# The Irish rebel of "the Rising of the Moon," 1. Otis, is ordered to move along by Sgt. 1. Melosh.

CBA Dramatics Society presented two one-act plays in mid-January. The first production was "The Laziest Man in the World," a comedy involving two casts, and the second was "The Rising of the Moon," a drama also employing a dual cast.

# **DRAMATICS**

"Getting the drop" on the burglars, S. Masonoff utters that familiar cry, "Hands Up!"

Wanted posters are put up by D. Brophy and J. Newcomb for the capture of the Irish Rebel.

This page compliments of . . .
Jean and Dan Reilly
F and J Gulf
F. J. Foggia, Florist