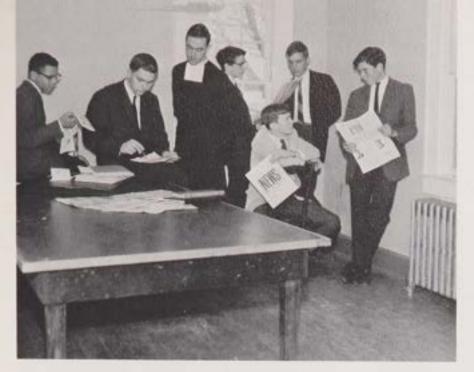

### First Place-Columbia Scholastic Press

Bernard Chachula polishes up a reporter's article before sending it to the presses.

Editorial Staff

EDITOR-IN-CHIEF Bernard Chachula

NEWS EDITOR Robert Burlington

SPORTS EDITORS Frederick McDonough Gregory DuBois

FEATURE EDITOR Emmett Mullin

> COPY EDITOR John Toole

Skill and insight are the necessary ingredients for a successful page layout.

This page compliments of . . . Mr. and Mrs. D. L. Janwich Robertsville, N. J. Tomain and Garifine Certified Public Accountants

EDITORS '66—LEFT TO RIGHT: G. DuBois, B. Chachula, Br. Dominick, J. Toole, E. Mullin, R. Burlington, F. McDonough.

Diverse ideas are correlated to produce a relevant issue.

This page compliments of . . . Mayor and Council City of South Ambay Dr. and Mrs. Martin N. Malachowsky