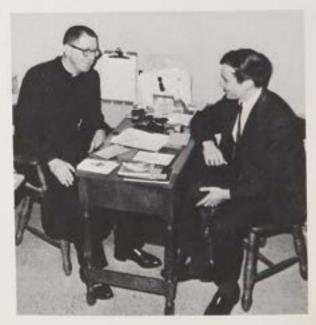

### Instruction

Insights contributed by Brother C. Patrick stimulates the Red Bank High C.C.D., discussion group.

Ever available for individual instruction, Father Devaney discusses pertinent topics with senior G. Figaro.