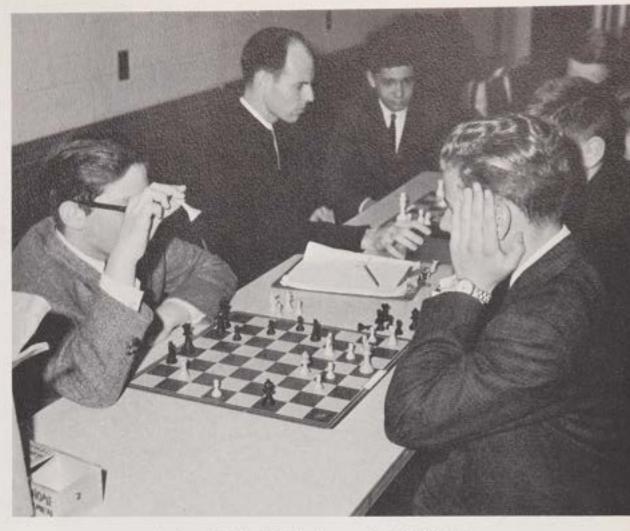

d Mrs. Henry Michaels Combell Supply Co., Inc.

West Bergen Market...

Left Fielder R. Woodward snags a long fly and robs the opposition of a sure hit.







Although only in its second year of existence, our highly successful swimming team copped 5th place in the state finals. OUR AQUANAUTS—LEFT TO RIGHT: D. Rosen, L. Adams, C. Colby, C. Krueger, J. Corley, G. Madden.

"Expeditions in Science", presented by the Franklin Institute, demonstrated the frigid effects of liquid nitrogen. This was another attempt by C.B.A. to extend it's students' perspective.













Often activities at C.B.A. are ingeniously brought to the student's attention by Brother C. Edward and the Poster Club. Through the efforts of J. Nappi, it's most active member, showcase designs enhance the school entrance.



Brother C. Edward leads the armada of C.B.A. chessmen on their daily trek around the chessboard.

# Miscellaneous . . .

In April of this year, Student Council elections produced a winning White Party for the 1966-1967 school year. LEFT TO RIGHT: R. Woodward, President; E. Mullin, Secretary; H. Mc-Kenna, Treasurer; D. Brown, Vice-President.



Intramural Hockey proved to be quite an interesting experience for the over 50 boys who participated. These budding icemen are members of the All-Star Team. FIRST ROW, left to right: F. Hartmann, P. Boccella, P. Cherry, M. Honkonen, D. Hardy, T. Jackson, F. McDonough, M. Clark. SECOND ROW: J. Stanwood, H. Hickman, J. Hanson, T. Dooley, T. Primavera, R. Dentel.



## KOMEDY

"Here comes your 19th nervous breakdown." Jagger-Richards, '66



Let Kirk