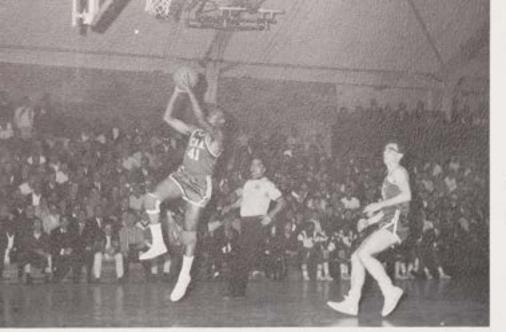

New Jersey's number one team—Weequahic looks helpless against Kirk's lay-up.

Kirk exemplifies form, determination and confidence—the three qualities of an all-stater.

MR. VINCENT COX Coach

KIRK ROBINSON Senior Guard