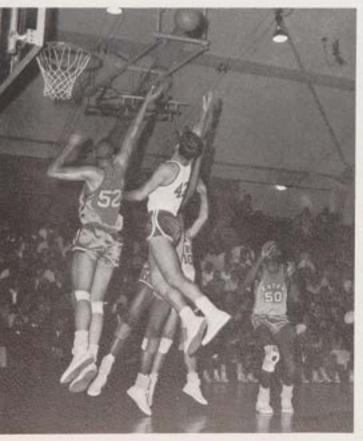

In preparation for the championship clash, Lions rehearse their bread-and-butter play—the "Crossbuck."

M.V.P., Gene Field meets a dead end in trying to reverse fields against the Lions.

STEELERS
6 Wins — 3 Losses — 1 Tie