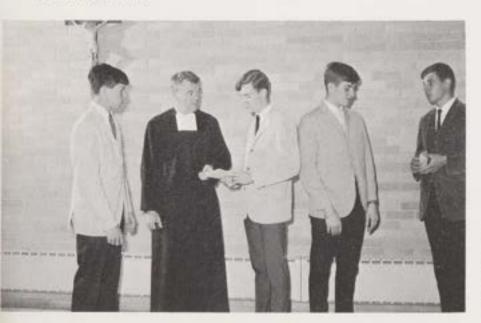

District Champions Bob Black and Charles Carlissimo received the awards of merit from Principal, Br. Stephen.

Bill Badecker "rides" Shore Regional opponent to mat's center in another easy victory.

This page compliments of . . . Neptune's Perkins Pancake House