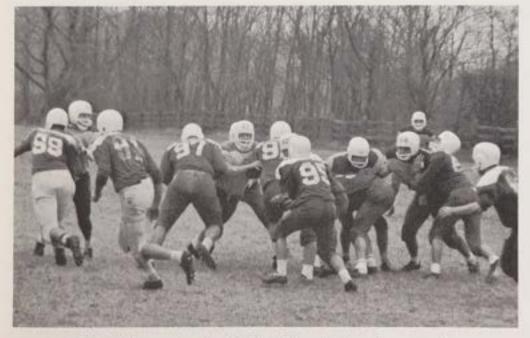

## **FOOTBALL**

GIANTS

2 Wins — 4 Losses — 4 Ties

KNEELING, left to right: D. Acker, B. Eggleston, J. Buchner, T. Barham, H. Hartman, P. Nitto, G. Field (Captain). STANDING: G. Huminski, J. Carideo, R. Link, J. Cahill, L. Cappie, G. Figaro.

The "Off-Tackle" play is executed with precision and accuracy, as G. Smith pitches back to F. Koch against Lions in semi-finals.