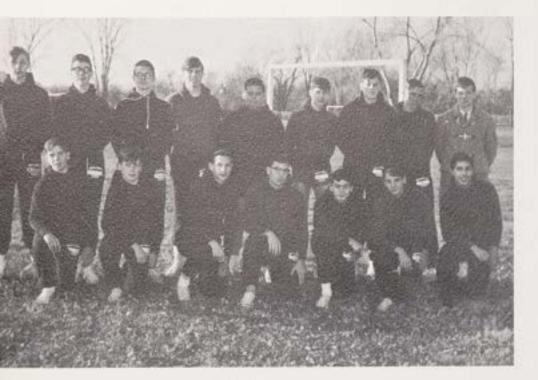

## VARSITY CROSS-COUNTRY

Pat McDonough

Maurice Maloney

Don Rowe, Bill Chandler, Maurice Maloney, Pat Mc-Donough.

Don Rowe

Jim Ham

John Coan

John Oxley

Dan Dougherty

Joe McKeever

Dan Burns

Dan Dougherty to Jim Ham.

KNEELING, left to right: Dan Burns, John Oxley, Pat McDonough. STANDING: Mr. Muir, Chuck Casagrande, Jim Ham, Dan Dougherty, Joe McKeever, John Coan, Don Rowe, Bill Chandler.

Mr. Muir, Coach

Bro. Clement, Moderator