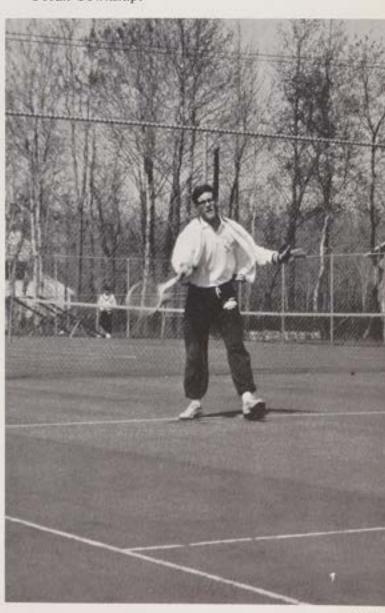

ior R. Burlington quickly returns a Red Bank Catholic opponent's serve,

Seniors
Burlington and
Smith No. 1
Doubles Team



### 1966 SCHEDULE 9 Wins-4 Losses

| CBA  | 1 Opp               |
|------|---------------------|
| 4    | Long Branch 1       |
| 1    | Millburn 4          |
| 5    | Seton Hall 0        |
| 5    | Trenton Central 0   |
| 31/2 | Princeton 1½        |
| 0    | Westfield 5         |
| 5    | Ocean Township 0    |
| 4 5  |                     |
| 5    | Red Bank Catholic 0 |
|      | Ridgewood 5         |
|      | STATE TOURNAMENT    |
| 2    | Pascack Hills 1     |
| 2    | Plainfield 1        |
| 1    |                     |
|      |                     |

Carrying the burden of the third singles position, senior D. O'Shea is shown warming up against Ocean Township.



This page compliments of . . . Mr. and Mrs. Louis Tumen Mr. and Mrs. Lambert Heleatis Richards' Brothers Trucking



With excellent form W. Knake begins another good round.

### First man for the past three years, T. Jackson displays his winning follow-through on CBA's practice range.



About to putt, H. Garrity attempts to save his par on the 13th hole.

This page compliments of . . .

Mr. and Mrs. Edward T. Grogon
Carl's Floor Waxing
Mr. and Mrs. John H. Kissel

# **GOLF**

Jackson Ties
Individual Low Medalist
in State Tournament: 77



On the apron of the 18th green, R. Harter attempts to place a chip shot close to the cup.



J. Weinstein sharpens his putting on the practice green.



### 1966 SCHEDULE 16 Wins—3 Losses

| CBA         |                        | Opp. |
|-------------|