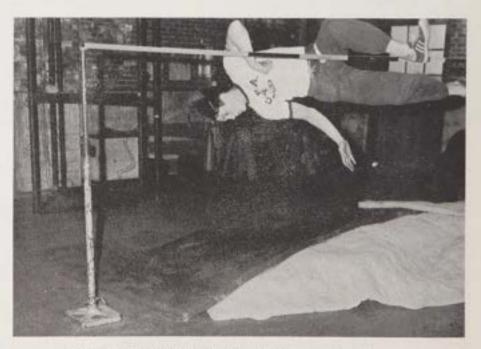

# VARSITY INDOOR TRACK

Showing excellent form, Bob Johnson uncorks a 50'9" heave to place second in the Shore Track and Field Championships.

With a leap of 6'4", Craig Canfield cops a first place to continue C.B.A.'s domination in the Shore high jump.

Without an opponent in sight, Don Rowe strides toward victory with the form that has made him C.B.A.'s "miler supreme" for the past four years.

Craig Canfield
sets
F.S.C. Meet
high jump
record
at 6'4.5"