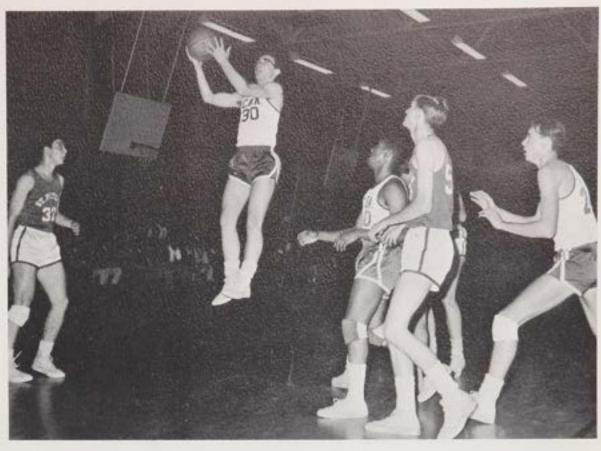

Great shooting ability of Marty Kenny breaks the tough St. Joseph zone in the quarter-finals at Trenton State.

Against "scrappy" Holy Spirit contenders Marty Kenny drives down the middle for a score.

As Kirk leaps high for a jumper, Paul moves in for a possible, but not probable, rebound.

With the Colts down, Coach Cox portrays a picture of gloom as the final seconds tick away in the State Championship game at Atlantic City.

Kirk's bobbing and weaving and extraordinary dribbling ability, breaks the stiff zone in the quarter finals of the State Tournament against St. Joe's, Camden.