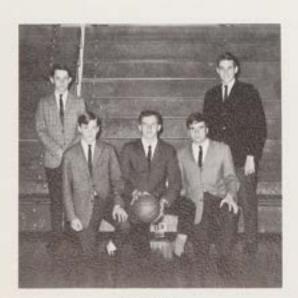

#### SENIOR LEAGUE

| First PlaceTear  | m H |
|------------------|-----|
| Second PlaceTeam | m G |
| Third PlaceTea   | m F |
| Fourth PlaceTea  | m E |

TEAM F

KNEELING, left to right: J. Sheehan, D. Capone, M. Scarpellino, M. Carrera, D. Argeris. STANDING: L. Newman, J. Egido, R. Mitchell, P. McGrath, W. Dondaro, B. Hutchinson, M. Pikulik.

W. Dondero maneuvers the ball into position despite opposition from Rick Genovese.