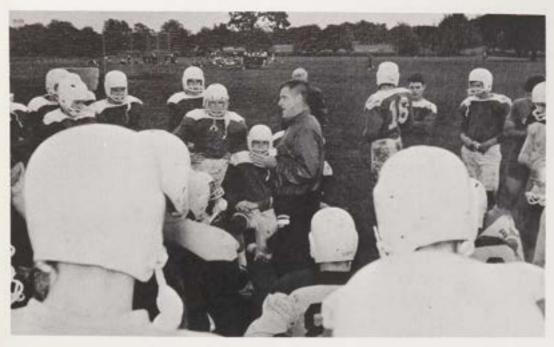

## SENIOR DIVISION

During the all important practice sessions, Mr. Chesney enlightens seniors on the fine points in the art of tackling.

Agility coupled with speed enables Mike Clark to snag a pass for a quick first down.