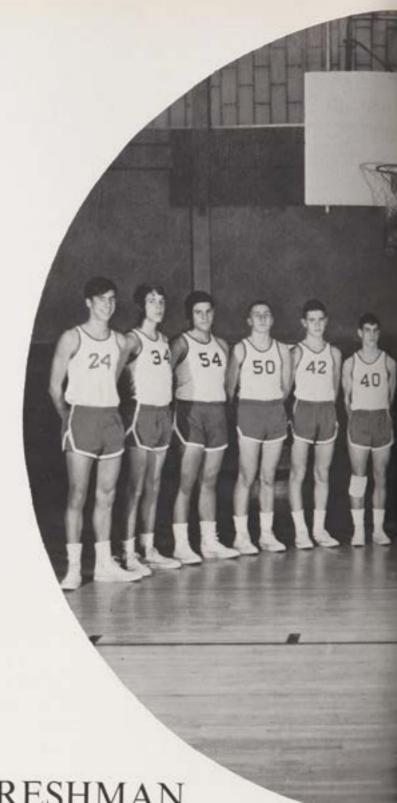

STANDING, left to right: M. DeWyngaert (manager), C. Breedlove, P. Madden, A. Henchakowski, R. Norton, F. Lawrence, M. Hart, G. Topp, M. Barnacle, K. Fuque, R. Smith, G. Tampe, Mr. O'Shea (coach).

KNEELING: T. O'Brian, R. Carhart, J. Correa, M. Glinsky, K. Leahy, S. Blauvelt, N. Crowley, C. Tague, B. Flanagan, B. Grimm.