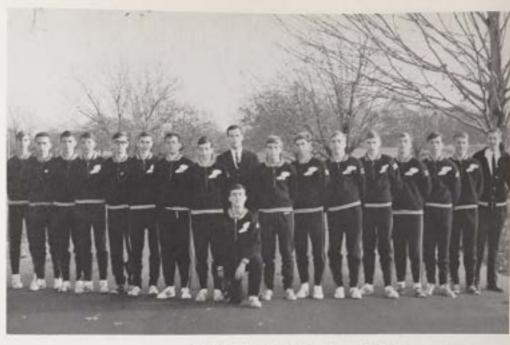

# VARSITY CROSS COUNTRY

JAMES HAM

JOSEPH HAGEMAN

PETE HINCK and GARY LANG

BASIL VERLANGIERI

DON NORKUS

GLENN PIKE, Manager

PATRICK McDONOUGH

A fine stretch run by Joe McKeever gains another medal for CBA.

No matter how you look at it, it's CBA all the way.

LEFT TO RIGHT: J. Ham, J. McKeever, M. Maloney, D. Dougherty, C. Casagrande, B. Verlangieri, R. Rich, J. Friebaum, Mr. Hyland (Coach), P. McDonough, P. Hinck, J. Hageman, G. Lang, J. King, D. Norkus, J. Farrell, G. Pike (Manager). KNEELING: W. Duffy.