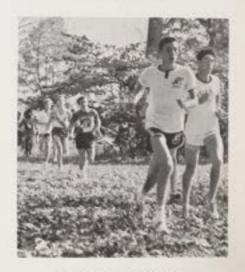

# VARSITY CROSS COUNTRY

JAMES HAM

JOSEPH HAGEMAN

PETE HINCK and GARY LANG

BASIL VERLANGIERI

DON NORKUS

GLENN PIKE, Manager

PATRICK McDONOUGH

Gary Lang "leaves the pack" in an attempt to lower the score for CBA.

Matching an opponent stride for stride, Chuck Casagrande turns it on in the last quarter mile.