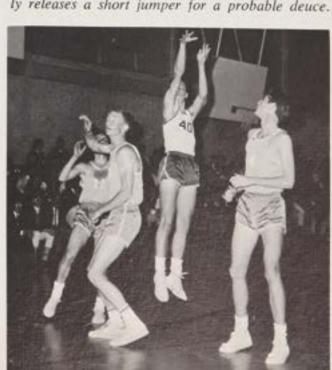

Surrounded by defensivemen, Nick Kiernan calmly releases a short jumper for a probable deuce.

With a fine drive, J. Trenta breaks the Central zone and bags a lay-up.

This page compliments of . . .

St. Lea the Great Church
Lincroft, N. J.