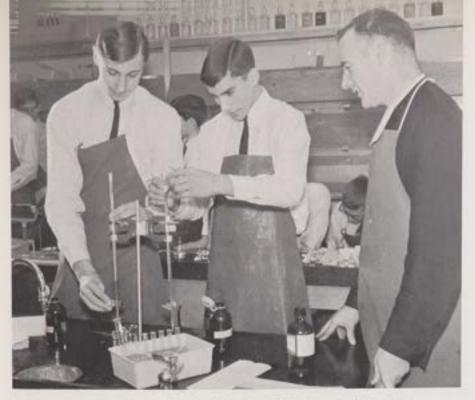

### **CHEMISTRY**

Spending time after school, J. Hackett increases his knowledge of chemistry by preparing solutions for tomorrow's lab.

Patiently, R. Arnone and R. Ablazey evaporate a sulfur solution to see its crystalline structure.