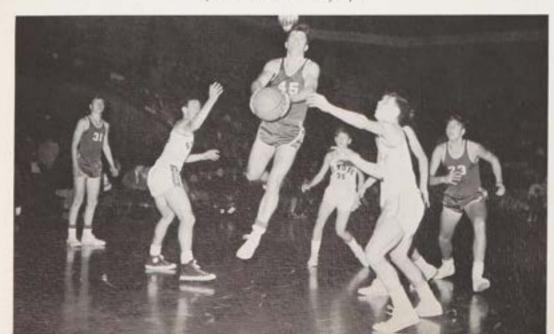

om the top of the key.



With a quick pivot Chris Hill outmaneuvers a frustrated Seraph and throws up a tricky hook.



Coming through with another heads-up play, Bob Woodward turns a rebound into a quick bucket to keep the Colts in contention against Lakewood.



BILL GLADING
COPS FOUL
SHOOTING TROPHY
WITH 88.5%

With the score tied, and two minutes remaining, Chris Hill converts a steal into two of the most decisive points of the game.

This page compliments of , , .

Co-Workers of L & D Sportwear

Mr. and Mrs. Richard T. Levins and Family
Lincroft Inn

129 Lincroft Kiwanis Club





# JUNIOR VARSITY BASKETBALL

Seeing an opening, "Spunky" Larry Smith pops from the corner for two.





Driving through the air with the greatest of ease, Jim Donnelly sweeps in for the inevitable lay-up.





Freshman Tony Lisanti skies high above the opposition to get off a fifteen foot jumper.



This page compliments of . . . Henry J. and Dolores Saling Bernard F. and Audrey Boglioli Francis X. and Harriet Moore



J.V. Basketball Team—STANDING, left to right: Mr. Cox (coach), M. Seuffert, K. Bott, J. Trenta, D. Kelly, T. Peel, N. Kiernan, Brother C. Michael (moderator). KNEELING: J. Donnelly, R. Rediker, J. Tibbitt, L. Smith, T. Roman (manager), [A. Lisanti (absent)].



J. Donnelly's excellent 66.7 charity stripe percentage was instrumental in the J.V.'s 17-2 record and also enabled him to secure the foul shooting award.



Confident Skip Bott releases a corner shot with perfect accuracy.

### J.V. BASKETBALL 17 Wins-2 Losses

| .B | .A.                     | Opp. |
|----|-------------