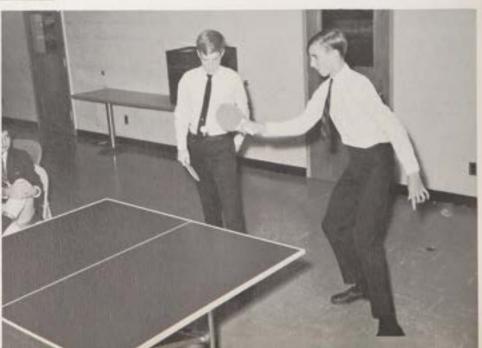

## TABLE TENNIS

Feverishly trying to make the best of his opponent's awkward position, M. Hilton slams the ball into the net.

The table tennis tournament could never have been the great success it was without the administrative aid of moderator Brother C. Edward.