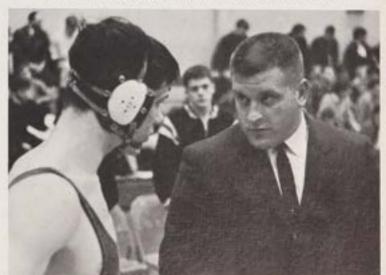

The success of CBA's wrestling team can be attributed to the interest and enthusiasm of our coach, Mr. Chesney.

Bandaged but no less effective, "Mouse" Carlissimo stalks his Long Branch opponent.

With Steve Bulvanoski side-lined due to a midseason injury, Sophomore Gary Sagui becomes CBA's strong back-up man.