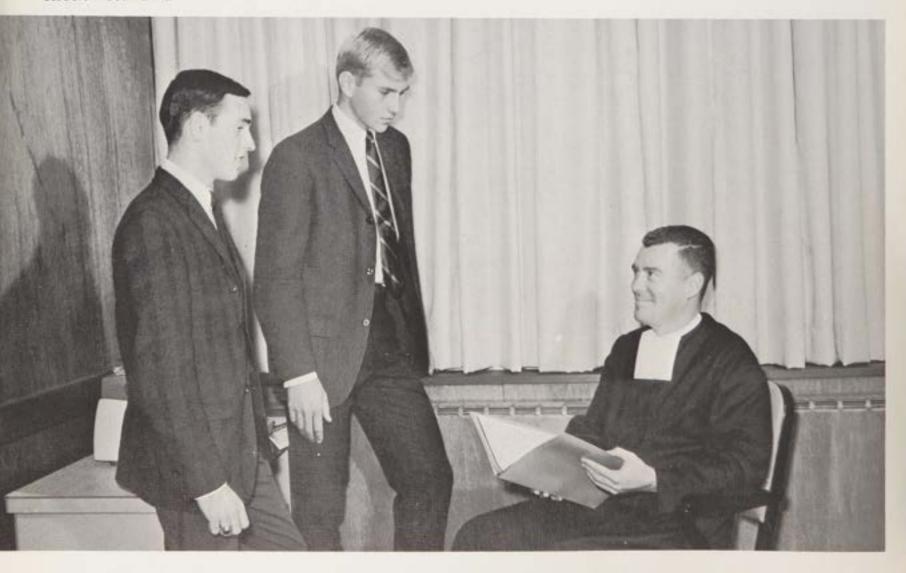

#### **ADMINISTRATION**

Reverend Brother STEPHEN JOSEPH McCABE F.S.C. Director and Principal

Brother Stephen confers with Student Council President Robert Woodward and Vice President David Brown.

State Student Council Treasurer, Daniel Barber, consults Brother Kevin on various school activities,