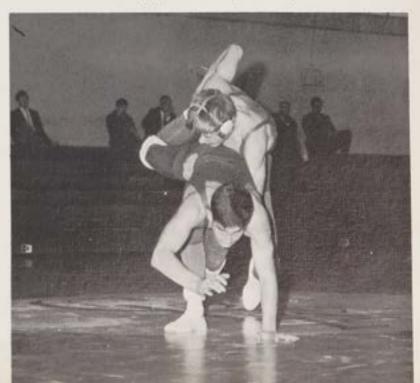

### VARSITY WRESTLING

Individual contributions coupled with team spirit produced CBA's most successful wrestling campaign.

Completely controlling his opponent, Bob Black seems to rest with victory in sight.

Three First Places
In Districts

Employing a "tight waist and arm lock", K. Walsh artfully counters his opponent's "sitout".

Although only a sophomore, Pete Black dominates his Middletown adversary.

This page compliments of . . . In memory of Ralph and Louis Nappi

In one of his many "pinning" efforts, Steve Bulvanowski goes on to complete his 6th pin of the year.

Varsity Team—CLOCKWISE: W. Badecker, W. White, C. Carlissimo, K. Walsh, F. De Lucia, J. O'Neil, S. Bulvanowski, Mr. Chesney (Coach), R. Black, G. Sagui, R. Delaplain, M. Powers, A. Villapiano, F. Genovese, P. Black, J. Mercogliano.