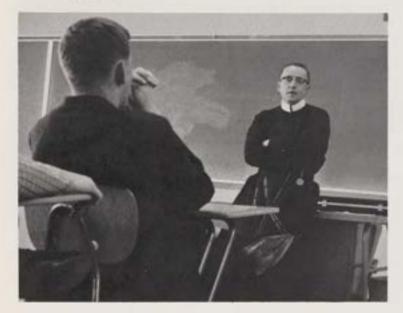

Director of Vocations of the Christian Brothers, Brother Malcolm, poses this thought-provoking question to a senior class: "What is a Brother?"

To extend the freshmen's knowledge of the experiences of peoples in foreign lands, Brother John utilizes a useful visual aid.