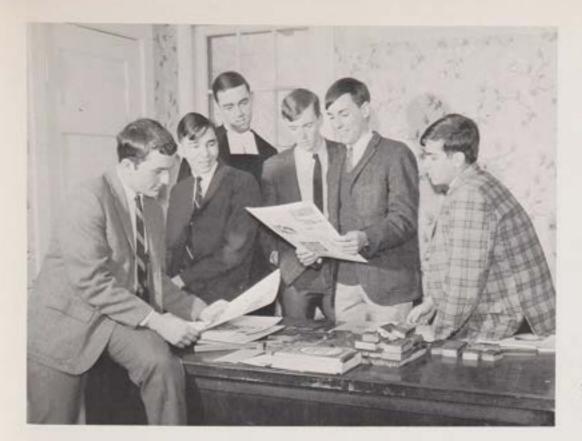

### EDITORIAL STAFF

MODERATOR Brother John Anthony PHOTOGRAPHY MODERATOR Brother C. Robert CO-EDITORS-IN-CHIEF James McGovern Thomas Bryan **ACTIVITIES EDITORS** Dan Rosen John Winkelmann Richard Meyer SPORTS EDITORS Donald De Fago Robert Woodward TYPING EDITOR Mark Stalford PHOTOGRAPHY EDITORS Michael La Corte Kevin Frayler BUSINESS EDITOR Jeff Kanter

Pegasus editors-in-chief Thomas Bryan and Jay McGovern seek the learned advice of Brother C. Robert (Photography Moderator) and Brother John (Publications Moderator).

Many hours of checking and rechecking of yearbook copy insure fine results.