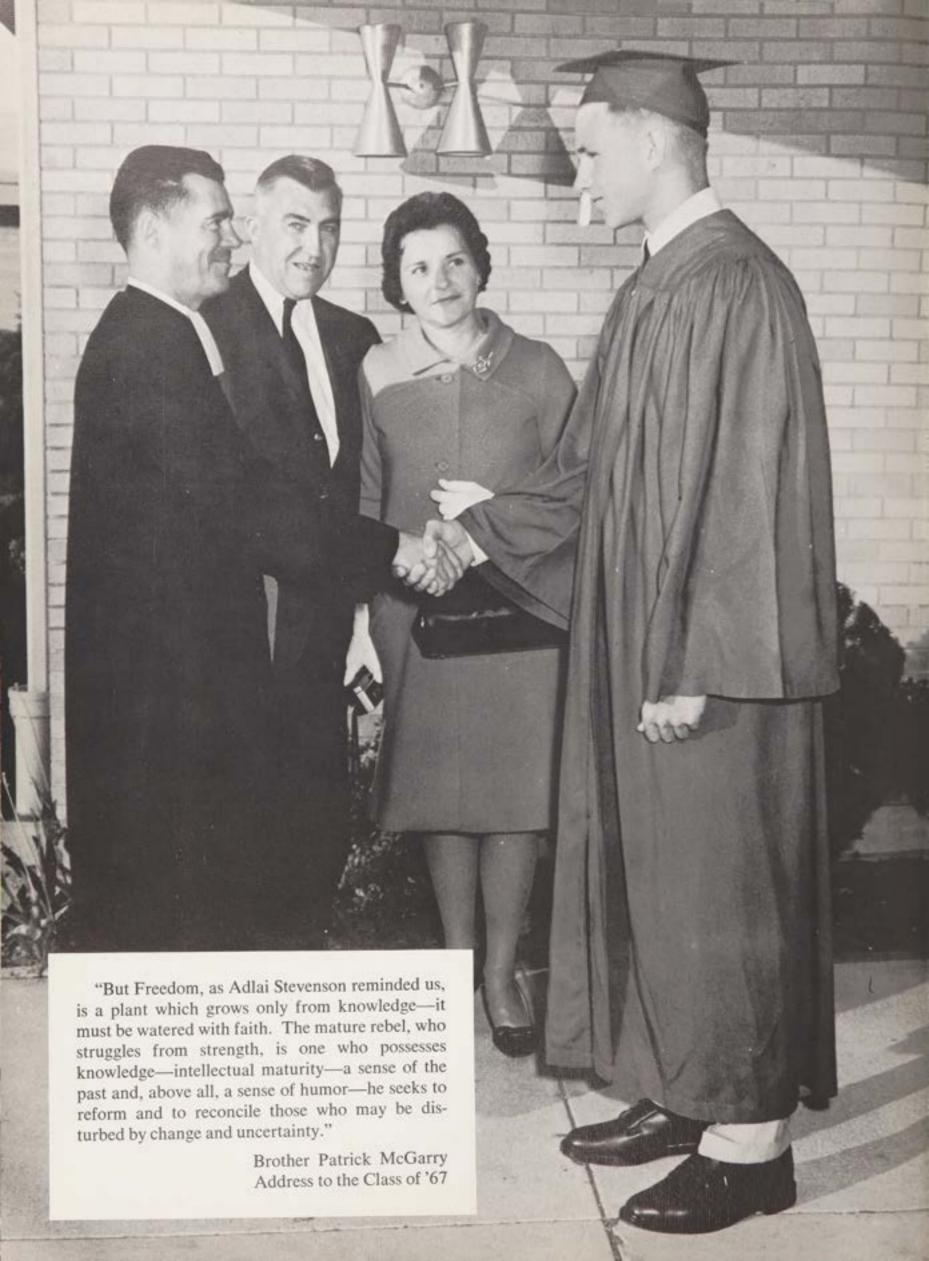

# EGASUS

The 5th Graduating Class of Christian Brothers Academy . . .

# presents the 1967 PEGASUS

THIS SCHOOL; CBA
YOU CALL IT. WHAT DOES
IT STAND FOR? WHAT
DOES IT DO?

WELL, LET ME THINK OF
A WAY TO PUT IT SUCCINCTLYAS A MAN RUNNING FOR— NO,
AS A SOPWITH CAMEL SOARING
HIGH ABOVE THE GROUND—