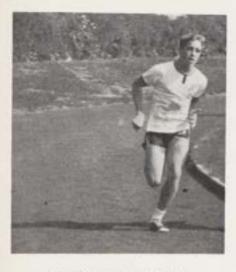

A fine stretch run by Joe McKeever gains another medal for CBA.

No matter how you look at it, it's CBA all the way.

LEFT TO RIGHT: J. Ham, J. McKeever, M. Maloney, D. Dougherty, C. Casagrande, B. Verlangieri, R. Rich, J. Friebaum, Mr. Hyland (Coach), P. McDonough, P. Hinck, J. Hageman, G. Lang, J. King, D. Norkus, J. Farrell, G. Pike (Manager). KNEELING: W. Duffy.

Rounding the final turn, Nick Kiernan "turns it on" in hopes of another high placed finish.

Finishing strong, Rich Saker is assured of a top place and a lower score for C.B.A.