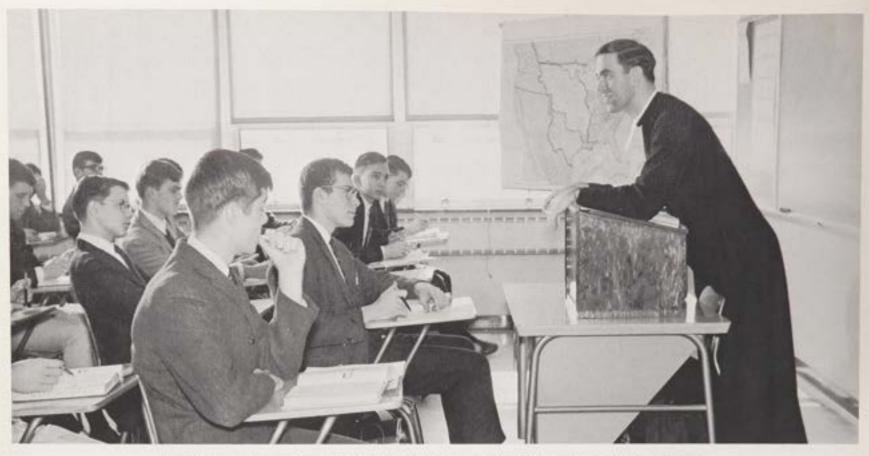

#### **ADMINISTRATION**

Reverend Brother STEPHEN JOSEPH McCABE F.S.C. Director and Principal

Brother Stephen confers with Student Council President Robert Woodward and Vice President David Brown.

State Student Council Treasurer, Daniel Barber, consults Brother Kevin on various school activities,