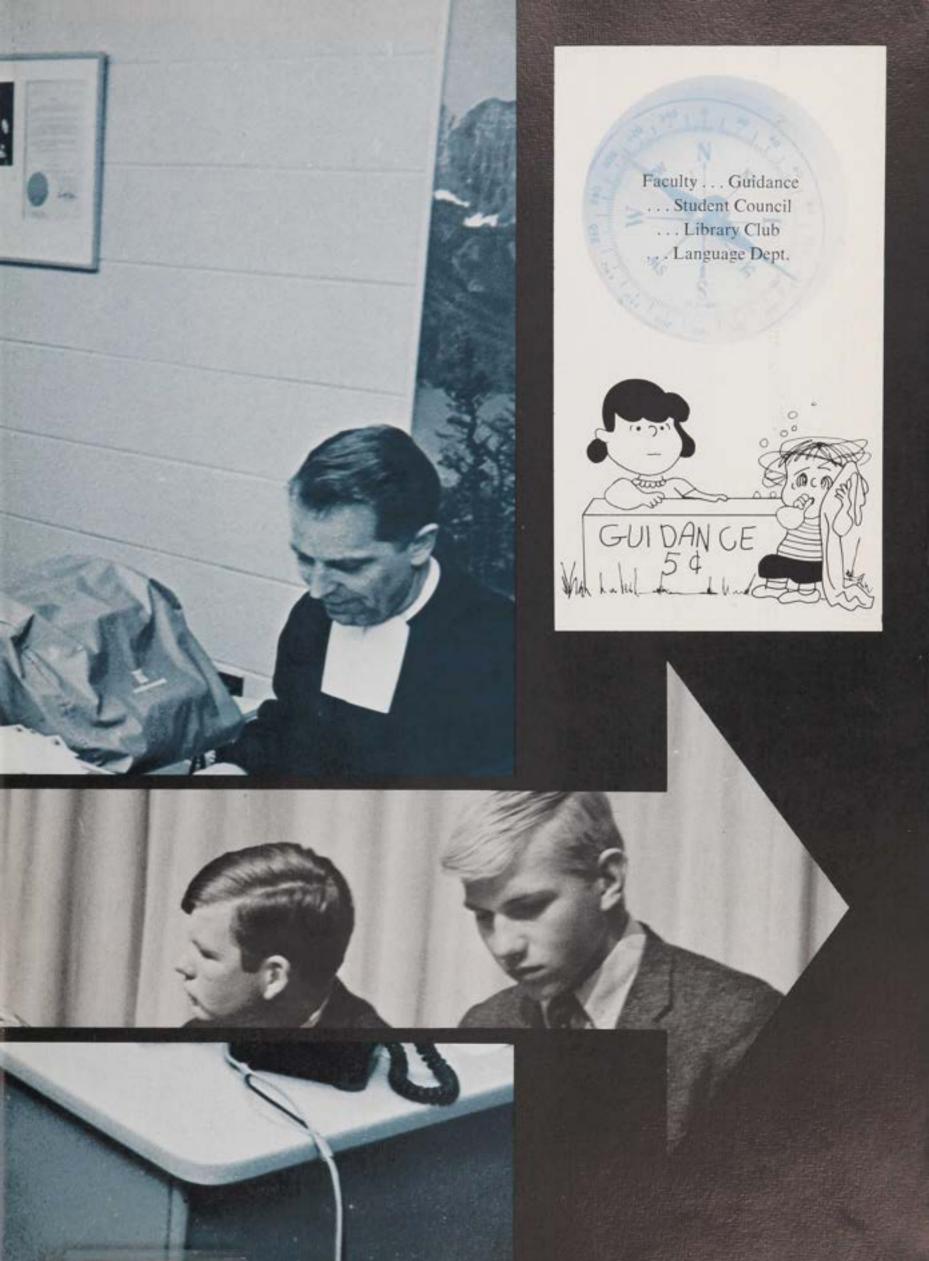

#### **ADMINISTRATION**

Reverend Brother STEPHEN JOSEPH McCABE F.S.C. Director and Principal

Brother Stephen confers with Student Council President Robert Woodward and Vice President David Brown.

State Student Council Treasurer, Daniel Barber, consults Brother Kevin on various school activities,

STEPHEN J. DUBEL, M.D.

RAYMOND L. CUNNEFF, JR. M.D.

CHARLES F. PATERNO, M.D.

Brothers Bernard, Kevin and Benedict join in offering congratulations to CBA's National Merit finalist, T. McGonigle.

An informal, "personal" type of guidance is Brother Camillus's answer to success.

Guidance revolves around our understanding of our personal experiences. Individual guidance may be viewed as an opportunity to reflect on how our relation-

ships with others have increased our own self-knowledge. Knowing ourselves leads to a clearer determination of our life's goals.