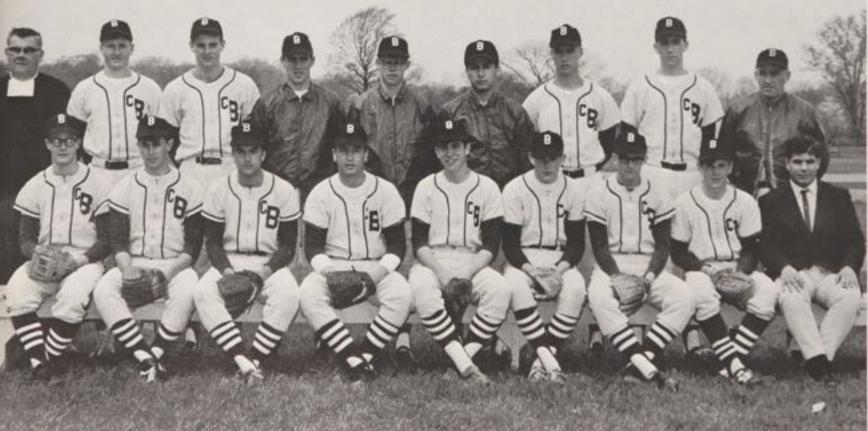

# EGASUS

The 5th Graduating Class of Christian Brothers Academy . . .

# presents the 1967 PEGASUS

THIS SCHOOL; CBA
YOU CALL IT. WHAT DOES
IT STAND FOR? WHAT
DOES IT DO?

WELL, LET ME THINK OF
A WAY TO PUT IT SUCCINCTLYAS A MAN RUNNING FOR— NO,
AS A SOPWITH CAMEL SOARING
HIGH ABOVE THE GROUND—