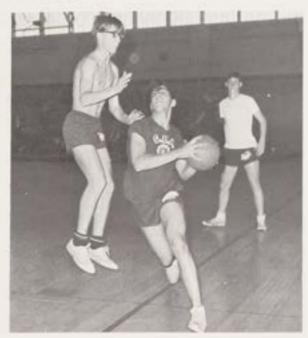

# INTRAMURAL BASKETBALL Senior Division

While his opponents watch in dismay, M. Nannini heaves a "bomb" into an awkward trajectory.

TEAM 6
9-1
Winners of the Senior League Intramural Basketball—LEFT TO RIGHT: F. Gibson, J. Mc-Keon, D. Brown (captain), W. Dudley, E. Masson.

The mass of tangled bodies underneath the basket provides a death trap for unwary dribblers.

Covering his eyes, A. Gordzica frets over the catching ability of D. Argeris.

Breaking through angered opponents, Fred Stegner tries his luck at a basket.

126 Participated in Senior League Intramural

Indecision forces the players to watch as W. Brink slips through and scores.

This page compliments of . . .

Monmouth Sailing Center

Monmouth Marina

Jay W. Ross—Monmouth Beach, N. J.

Six-foot Leo Decker sinks a basket while others gaze in astonishment.

### HIGH SCORERS

| G. Campanella | 221 |
|---------------|-----|
| L. Buglioli   | 192 |
| F. Triggs     | 138 |

Escape . . . alas!

Above all defending players H. Bedell puts in a short "chip" shot.