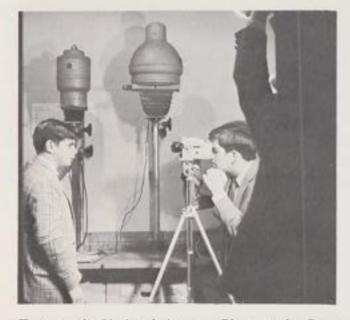

## **PHYSICS**

Accuracy being of the utmost importance in physics, J. Anderson and J. Melosh carefully set up their experimental apparatus.

While Brother William explains the principles of molecular structure, students listen intently.