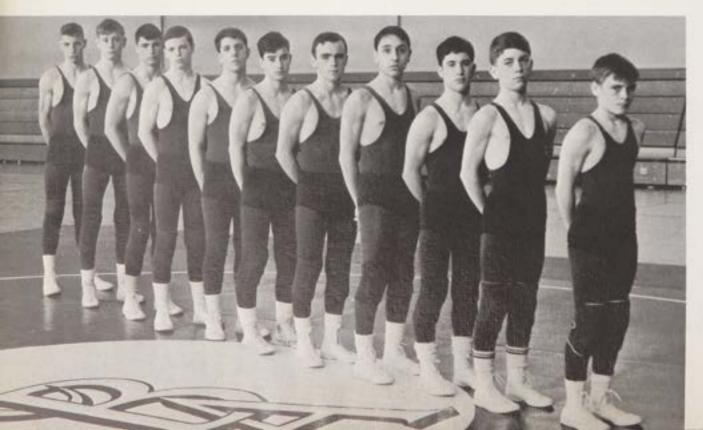

In one of his many "pinning" efforts, Steve Bulvanowski goes on to complete his 6th pin of the year.

Varsity Team—CLOCKWISE: W. Badecker, W. White, C. Carlissimo, K. Walsh, F. De Lucia, J. O'Neil, S. Bulvanowski, Mr. Chesney (Coach), R. Black, G. Sagui, R. Delaplain, M. Powers, A. Villapiano, F. Genovese, P. Black, J. Mercogliano.

#### VARSITY WRESTLING Won 12-Lost 2-Tied 0

| C.B | A.                                       | Opp |
|-----|------------------------------------------|-----|
| 29  | Rumson-Fair Haven Reg. H.S.              | 18  |
| 45  |                                          |     |
| 43  | Ocean Township H.S<br>Bishop Eustace H.S | 3   |
|     | Matawan Regional H.S                     | 2   |
| 18  | Middletown Township H.S                  |     |
| 16  |                                          |     |
| 33  | Camden Catholic H.S                      | 13  |
| 21  | Toms River H.S.                          | 17  |
| 38  | Asbury Park H.S.                         | 8   |
| 34  | Seton Hall Prep                          |     |
| 28  | Admiral Farragut Prep                    | 11  |
|     | Neptune H.S.                             | 22  |
|     | Red Bank Catholic H.S                    |     |
|     | Essex Catholic Prep                      | 20  |