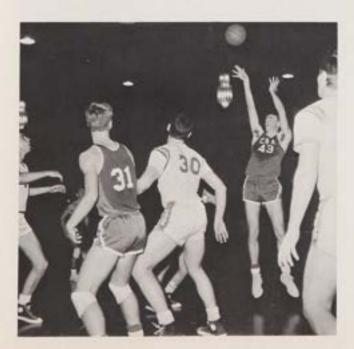

### VARSITY

Mr. Vincent Cox Varsity and J.V. Coach

Christopher Hill Junior Forward—6'1" All-Shore Second Team All-County Second Team

William McCrea Senior Center—6'5" All-Parochial Second Team All-Shore First Team All-County First Team

### 1966-67 SCHEDULE 18 Wins-5 Losses

William Glading
Junior Guard—5'9"
All-Shore Honorable Mention
All-County Honorable Mention

David Brown Senior Guard—5'8"

Robert Woodward Senior Forward—6'3" All-Shore Honorable Mention All-County Honorable Mention

### BASKETBALL

Gene Halton Junior Center-6'5"

William Hlatky Senior Guard-5'11"

Richard Woodward Junior Guard—5'9"

Walter Knake -Senior Forward—6'2"

John Anderson Senior Guard-6'0"

Backcourt ace, Dave Brown, makes the driving layup shot look easy, after outmaneuvering two Lakewood defenders.