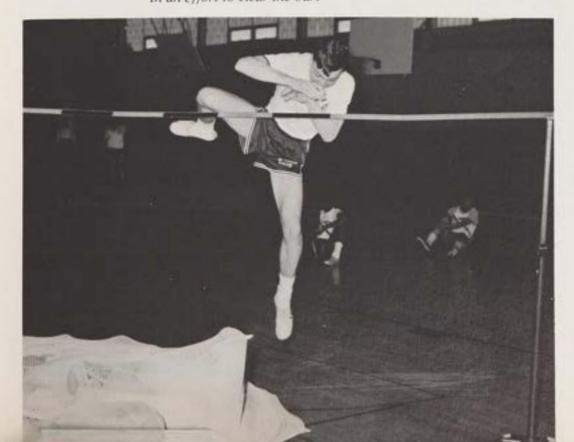

# VARSITY INDOOR TRACK

S. March clears the last hurdle and heads toward the finish, aiding the Colts in their successful quest of their third straight Monmouth-Ocean County Championship.

1966-67 SCHEDULE

Clearing the bar at a practice session, R. Buckley develops the form that will hopefully score points in future meets.

FIRST ROW, KNEELING, left to right: P. Madden, D. Gallagher. STANDING: J. Edsall, B. Harkins, R. Buckley, M. Brophy, R. Sama, M. McGovern, Brother Malachy.