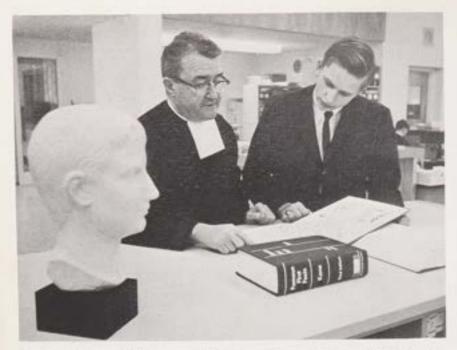

Under the watchful eyes of Plato, Asst. Librarian Brother Ad. Patrick explains to library aid J. Melosh the finer points of an early map reproduction.

One of the many jobs of library aids is to return books to their proper positions as exemplified by R. Stevens.