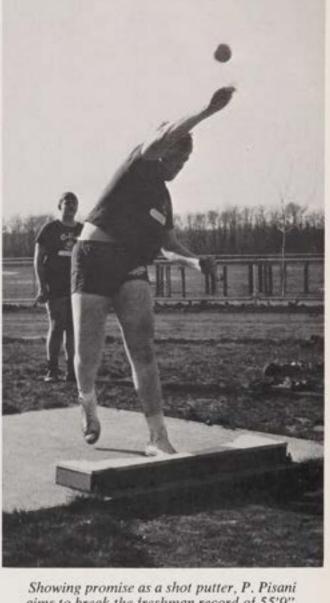

Overcoming the final obstacle, Junior J. Weinstein gains the experience necessary for future triumphs.

Straining for maximum distance, L. Cappie shows the form that made him C.B.A.'s most consistent shotputter.

The team aspect of track is emphasized here by D. Contey and J. Correa as they coordinate their efforts in an all-important relay.

Following through with good form, P. Pisani arcs the "shot" high in the air for extra distance.