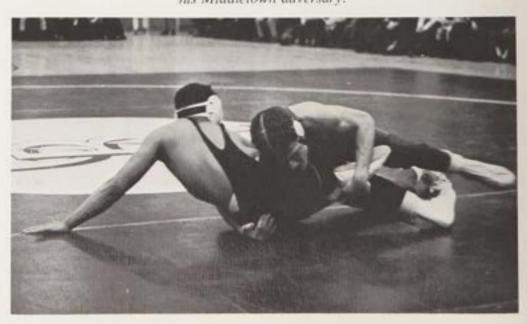

In one of his many "pinning" efforts, Steve Bulvanowski goes on to complete his 6th pin of the year.

Varsity Team—CLOCKWISE: W. Badecker, W. White, C. Carlissimo, K. Walsh, F. De Lucia, J. O'Neil, S. Bulvanowski, Mr. Chesney (Coach), R. Black, G. Sagui, R. Delaplain, M. Powers, A. Villapiano, F. Genovese, P. Black, J. Mercogliano.

# 12 Wins - 2 Losses Is Best CBA Record

Bill White tries an "unorthodox" move in an attempt to stop his foe from "stalling."

Applying a "near-arm far-ankle", Frank De Lucia puts the clamp on another fallen Long Branch grappler.