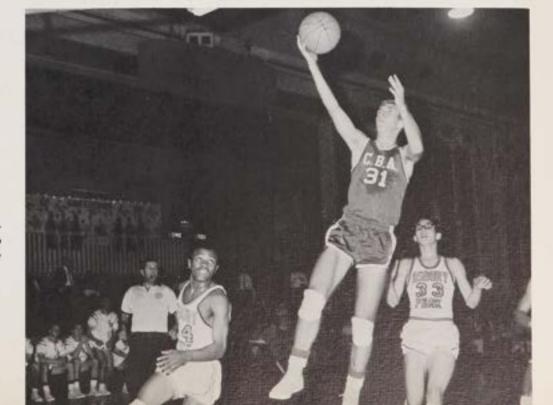

# JUNIOR VARSITY BASKETBALL

Seeing an opening, "Spunky" Larry Smith pops from the corner for two.

Driving through the air with the greatest of ease, Jim Donnelly sweeps in for the inevitable lay-up.

Freshman Tony Lisanti skies high above the opposition to get off a fifteen foot jumper.

This page compliments of . . . Henry J. and Dolores Saling Bernard F. and Audrey Boglioli Francis X. and Harriet Moore

J.V. Basketball Team—STANDING, left to right: Mr. Cox (coach), M. Seuffert, K. Bott, J. Trenta, D. Kelly, T. Peel, N. Kiernan, Brother C. Michael (moderator). KNEELING: J. Donnelly, R. Rediker, J. Tibbitt, L. Smith, T. Roman (manager), [A. Lisanti (absent)].

J. Donnelly's excellent 66.7 charity stripe percentage was instrumental in the J.V.'s 17-2 record and also enabled him to secure the foul shooting award.

Confident Skip Bott releases a corner shot with perfect accuracy.

### J.V. BASKETBALL 17 Wins-2 Losses

| .B | .A.                     | Opp. |
|----|-------------------------|------|
| 63 | Trenton Central         | 59   |
| 49 | Mater Dei               | 28   |
| 42 | Roselle Catholic        | 50   |
| 54 | Asbury Park             |      |
| 40 |                         |      |
| 48 | St. Rose                |      |
| 53 | Ocean Township          |      |
| 84 | St. Joe's, Toms River   |      |
| 52 | St. Joe's Met           |      |
| 58 | Matawan                 |      |
| 52 | Lakewood                |      |
| 60 | St, Peters, N.B.        |      |
| 65 | South River             |      |
| 68 | St. Rose                |      |
| 66 | Our Lady of the Valley  |      |
| 61 | Seton Hall              |      |
| 76 | St. Mary's, Perth Amboy |      |
| 58 | Red Bank Catholic       |      |
|    |                         |      |

Surrounded by defensivemen, Nick Kiernan calmly releases a short jumper for a probable deuce.

With a fine drive, J. Trenta breaks the Central zone and bags a lay-up.

This page compliments of . . .

St. Lea the Great Church
Lincroft, N. J.

Ernie Butler slips past St. Joe's defense for an easy layup.

Freshman star Pat Mullin illustrates fine shooting in game with RBC. Pat also earned the foul shooting trophy with 76.9%.

# FRESHMAN BASKETBALL

PAT MULLIN

COPS

FOUL SHOOTING TROPHY

WITH 76.9%

Leaping high above two Red Bank Catholic Frosh, Frank Lawrence releases a jump shot for two points.

This page compliments of . . .

John Sexton and Co.
P.O. Box 423
New York, N. Y. 10001
132

Easily out-jumping his opponent, Randy Smith controls an all important tap.

Catching a St. Joe player out of position, W. Garrison throws one up to increase the lead.