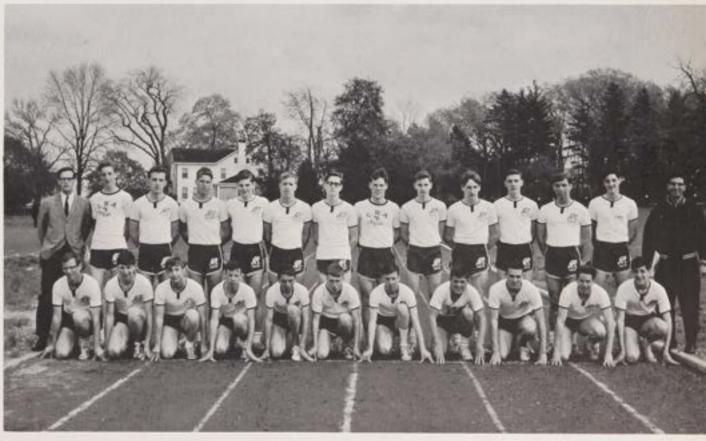

FIRST ROW, KNEELING, left to right: J. Flaherty, J. Barnacle, C. Gill, A. Paulina, S. March, K. Kearney, L. Musa, J. Freibaum, J. Leitner, W. Kuker, P. Maimone. SECOND ROW: Mr. David Hyland (Coach), J. Ham, J. McKeever, J. Farrell, D. Norkus, B. Hutchinson, C. Barletta, J. Lyle, B. Verlangieri, G. Lang, V. Gorman, J. Hageman, C. Casagrande, J. Tarallo, R. Rich, R. Daniels, J. Weinstein, Brother C. Dominic.