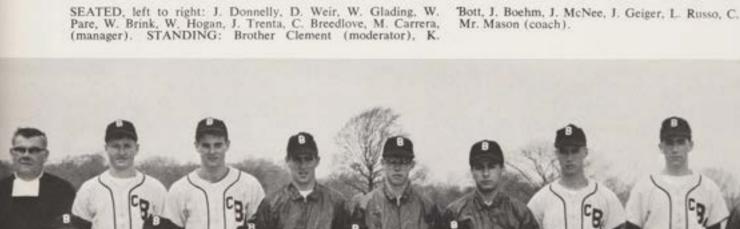

# EGASUS

The 5th Graduating Class of Christian Brothers Academy . . .

# presents the 1967 PEGASUS

THIS SCHOOL; CBA
YOU CALL IT. WHAT DOES
IT STAND FOR? WHAT
DOES IT DO?

WELL, LET ME THINK OF
A WAY TO PUT IT SUCCINCTLYAS A MAN RUNNING FOR— NO,
AS A SOPWITH CAMEL SOARING
HIGH ABOVE THE GROUND—