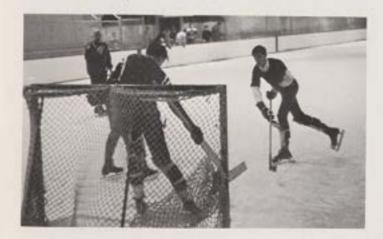

### A Winner!!!

In an effort to "break down" his opponent, R. Salmon uses basic physical laws of leverage.

After retrieving the puck, E. Wiltsie sets up for another drive.

A surprise shot by R. Dental is "skillfully" blocked by "Burt" Barham.

# ICE HOCKEY

High-sticking draws a two minute penalty for W. Kruger.

An occasional body-check adds to the action.

Mr. Mason throws in the puck for the opening face-off.

This page compliments of . . .

Premier Die Casting Co.