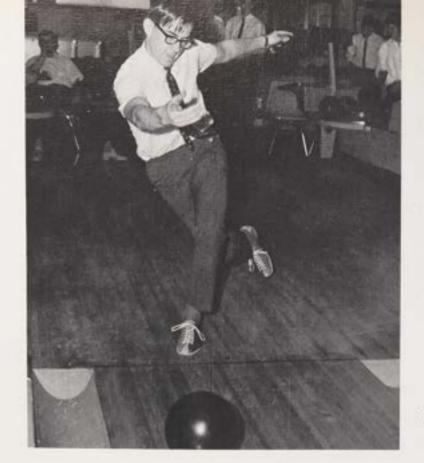

# INTRAMURAL BOWLING

HIGH GAMES James Toole—234 Vincent Procassini—221

HIGH SERIES William Bojarski-619

Robert Drogan—549

Winner of the high series, R. Drogan concentrates on another strike.

A winning form is displayed by G. Keane as D. Gardell watches the results of his own efforts.

Winners of the Intramural Bowling League, First and Second Halves— STANDING, left to right: J. Bajtelsmit, J. St. Germaine, A. Gioe, G. Wittenberg, KNEELING: J. Donato, D. Capone.

Maintaining his balance after releasing the ball, J. Toole is on his way to a high game of 234.