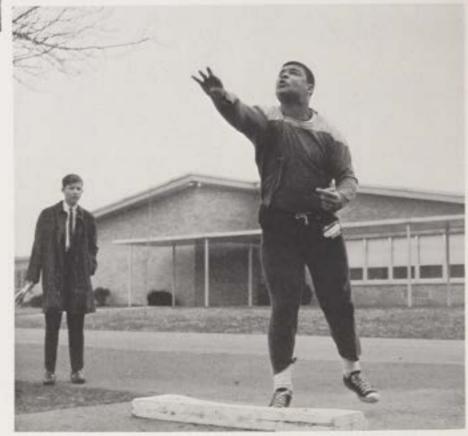

Overcoming the final obstacle, Junior J. Weinstein gains the experience necessary for future triumphs.

Straining for maximum distance, L. Cappie shows the form that made him C.B.A.'s most consistent shotputter.

The team aspect of track is emphasized here by D. Contey and J. Correa as they coordinate their efforts in an all-important relay.

Following through with good form, P. Pisani arcs the "shot" high in the air for extra distance.