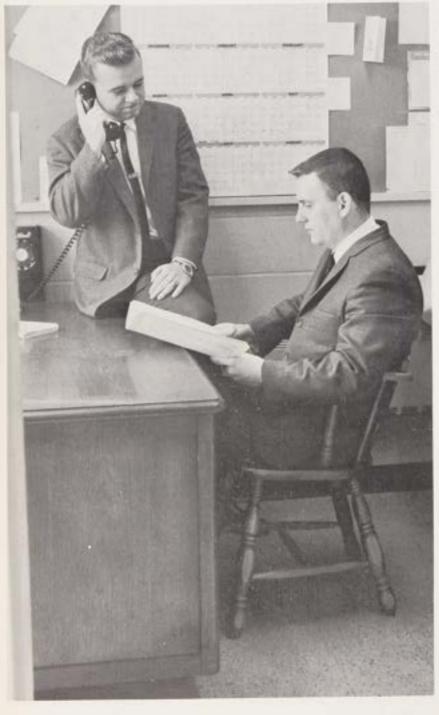

#### **ADMINISTRATION**

Reverend Brother STEPHEN JOSEPH McCABE F.S.C. Director and Principal

Brother Stephen confers with Student Council President Robert Woodward and Vice President David Brown.

State Student Council Treasurer, Daniel Barber, consults Brother Kevin on various school activities,