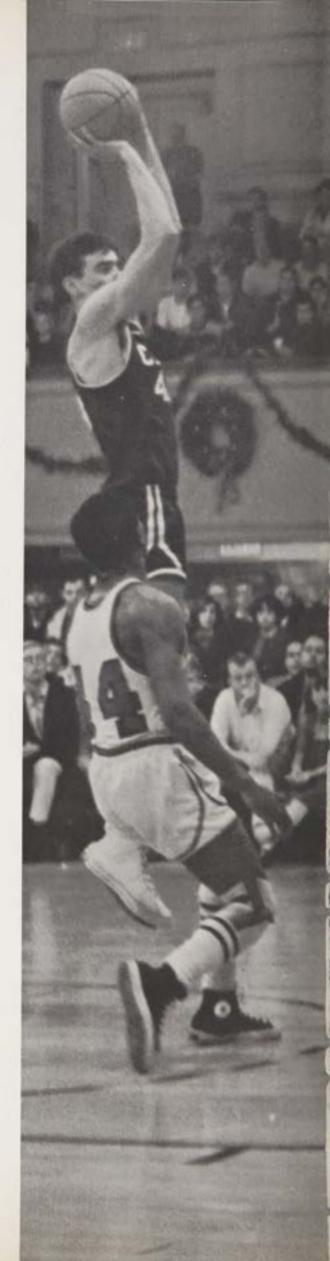

### VARSITY

Mr. Vincent Cox Varsity and J.V. Coach

Christopher Hill Junior Forward—6'1" All-Shore Second Team All-County Second Team

William McCrea Senior Center—6'5" All-Parochial Second Team All-Shore First Team All-County First Team

### 1966-67 SCHEDULE 18 Wins-5 Losses

William Glading
Junior Guard—5'9"
All-Shore Honorable Mention
All-County Honorable Mention

David Brown Senior Guard—5'8"

Robert Woodward Senior Forward—6'3" All-Shore Honorable Mention All-County Honorable Mention

### BASKETBALL

Gene Halton Junior Center-6'5"

William Hlatky Senior Guard-5'11"

Richard Woodward Junior Guard—5'9"

Walter Knake -Senior Forward—6'2"

John Anderson Senior Guard-6'0"

Backcourt ace, Dave Brown, makes the driving layup shot look easy, after outmaneuvering two Lakewood defenders.

After snagging a rebound, Gene Halton "sets" for a 6 foot jumper. It was good.

Against Trenton Central, "Mac" shows his ability to shoot from the outside, a key factor in being named 2nd Team All Parochial.

Following a quick steal, Junior guard Bill Glading drives in and lays up a "lefty" against a physically strong Trenton defender.

Leading the quick break, John Anderson banks a short jumper in the Mater Dei contest.

This page compliments of . . .

Alfred D. Stalford

Beverly Hills, California

Against St. Mary's, Walter Knake unloads his corner shot and demonstrates the all important "follow through".

After hitting the boards hard to snag a rebound, R. Woodward wheels and uses his light touch to ice the victory against Red Bank Catholic.

Junior guard Duke Woodward proves his ability to drive as he attacks the nucleus of St. Mary's defense.

Bill McCrea shows he's a great shooter as well as rebounder as he scores against arch-rival St. Rose.

Rated all-shore, Chris Hill shows true marksmanship around the key against Mater Dei.

C.B.A.'s Bill Hlatky is way ahead of Roselle defenders as he drives in for a goal.

In a shot at the hoop Andy Gill skies high above a St. Mary's player as Walter Knake "ducks" low for position in case of an improbable rebound.

Rated the most improved player on the squad, Gene Halton scores an easy basket against the Mater Dei Serephs.

Junior Andy Gill scores on a fast break, while teammates John Anderson and Walt Knake follow the action.

With a "frog-like" leap, senior Bill Hlatky gets one off for a plus two.

Arcing the ball above the ill-timed leap of a St. Rose cager, Bob Woodward gives the St. Rose bus driver a hint to get the bus ready early.

Bill McCrea's scoring ability is vividly displayed, as he soars well above a desperate defender.

As the zone converges, Bill Glading burns the net with his graceful jump shot from the top of the key.

With a quick pivot Chris Hill outmaneuvers a frustrated Seraph and throws up a tricky hook.

Coming through with another heads-up play, Bob Woodward turns a rebound into a quick bucket to keep the Colts in contention against Lakewood.

BILL GLADING
COPS FOUL
SHOOTING TROPHY
WITH 88.5%

With the score tied, and two minutes remaining, Chris Hill converts a steal into two of the most decisive points of the game.