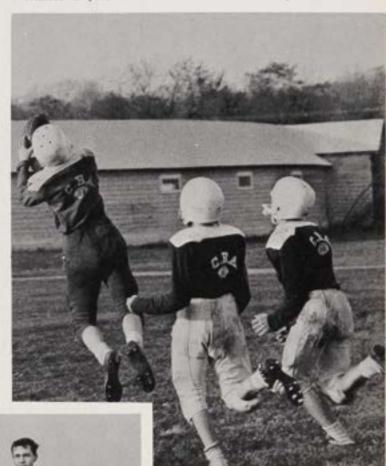

## SENIOR DIVISION

During the all important practice sessions, Mr. Chesney enlightens seniors on the fine points in the art of tackling.

Agility coupled with speed enables Mike Clark to snag a pass for a quick first down.

Attempting to pass, the Giants' Fred Stegner is thwarted in his efforts.

## **INTRAMURAL**

KNEELING: C. Carlesimo, F. Gilbertson, K. Yetka, R. Carton, P. Oddo, S. Van Dyke, R. Katz. STANDING: L. Decker (Captain), J. Flaherty, R. Vuono, C. Geiling, T. Barham, S. Tsigounis.

With a quick slice, quarterback Steve Bulvanoski runs a "keeper" for five yards.

Despite the unsuccessful efforts of his blockers, Frank DeLucia of the Packers, eludes the Giants' defense.

### **FOOTBALL**

Linebacker John Winckelmann blitzes to block a pass attempt.

This page compliments of . . .
John Eager
Mr. and Mrs. John Edsall
Mr. and Mrs. John A. Eggleston
Mr. and Mrs. John C. Eggleston