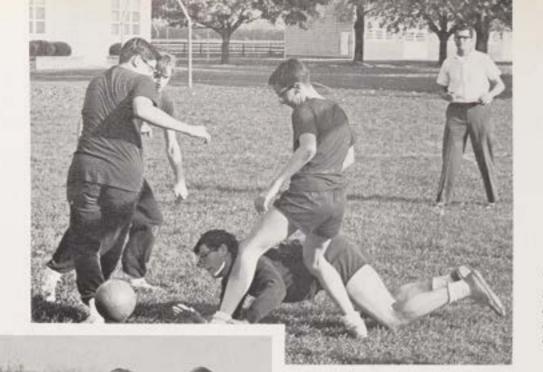

## **SENIOR**

"Positioning is a key factor for success in soccer." H. Caplan demonstrates his unique positioning ability to observer, Brother Martin.

# INTRAMURAL SOCCER

STANDING, left to right: B. Hutchinson, M. Esposito, T. Bibby, R. Drogan. KNEELING: J. Driscoll, M. Stalford, D. Hardy.