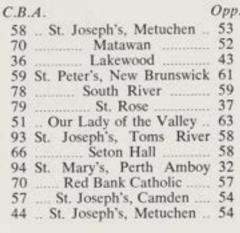

### J.V. BASKETBALL 17 Wins-2 Losses

| .B | .A.                     | Opp. |
|----|-------------------------|------|
| 63 | Trenton Central         | 59   |
| 49 | Mater Dei               | 28   |
| 42 | Roselle Catholic        | 50   |
| 54 | Asbury Park             |      |
| 40 |                         |      |
| 48 | St. Rose                |      |
| 53 | Ocean Township          |      |
| 84 | St. Joe's, Toms River   |      |
| 52 | St. Joe's Met           |      |
| 58 | Matawan                 |      |
| 52 | Lakewood                |      |
| 60 | St, Peters, N.B.        |      |
| 65 | South River             |      |
| 68 | St. Rose                |      |
| 66 | Our Lady of the Valley  |      |
| 61 | Seton Hall              |      |
| 76 | St. Mary's, Perth Amboy |      |
| 58 | Red Bank Catholic       |      |
|    |                         |      |