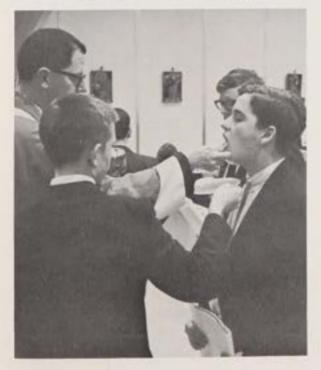

Daily reception of the Eucharist offers W, Wolejsza and other students the opportunity to become conscious of their Christian vocation.

REFLECTIVE

The acknowledgement of our faults enables us to perfect our social commitment.