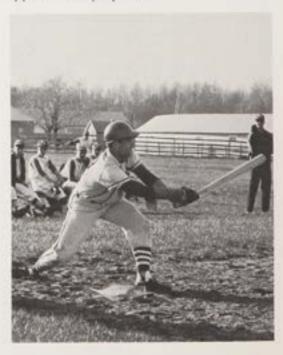

# SOFTBALL

Meeting the ball with a well timed swing, R. Viscount sends the ball into left field, driving in some crucial runs.

# Over 100 Participated in Softball During 1967 Season

D. Gardell, sizing up his sizzling liner, decides to take another base