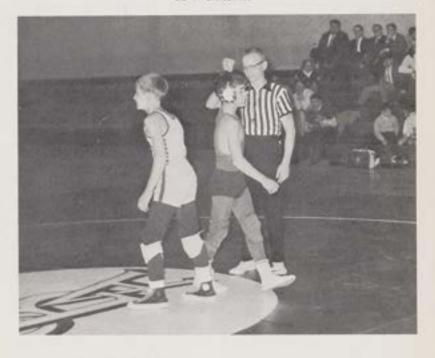

### VARSITY WRESTLING

Individual contributions coupled with team spirit produced CBA's most successful wrestling campaign.

Completely controlling his opponent, Bob Black seems to rest with victory in sight.

Three First Places
In Districts

Employing a "tight waist and arm lock", K. Walsh artfully counters his opponent's "sitout".

Although only a sophomore, Pete Black dominates his Middletown adversary.

This page compliments of . . . In memory of Ralph and Louis Nappi

In one of his many "pinning" efforts, Steve Bulvanowski goes on to complete his 6th pin of the year.

Varsity Team—CLOCKWISE: W. Badecker, W. White, C. Carlissimo, K. Walsh, F. De Lucia, J. O'Neil, S. Bulvanowski, Mr. Chesney (Coach), R. Black, G. Sagui, R. Delaplain, M. Powers, A. Villapiano, F. Genovese, P. Black, J. Mercogliano.