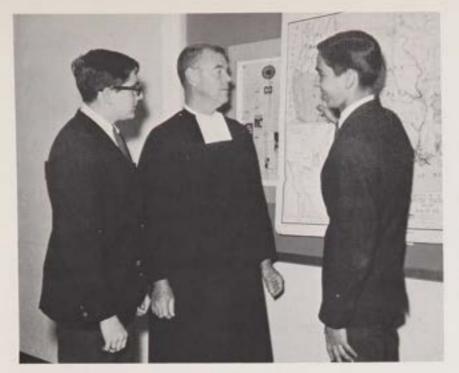

#### **ADMINISTRATION**

Reverend Brother STEPHEN JOSEPH McCABE F.S.C. Director and Principal

Brother Stephen confers with Student Council President Robert Woodward and Vice President David Brown.

State Student Council Treasurer, Daniel Barber, consults Brother Kevin on various school activities,