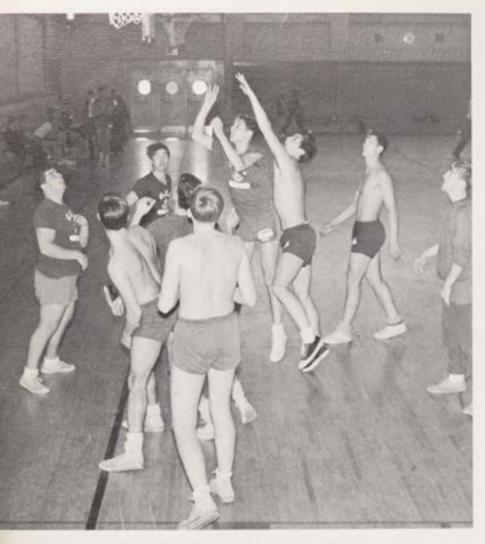

# INTRAMURAL BASKETBALL Senior Division

While his opponents watch in dismay, M. Nannini heaves a "bomb" into an awkward trajectory.

TEAM 6
9-1
Winners of the Senior League Intramural Basketball—LEFT TO RIGHT: F. Gibson, J. Mc-Keon, D. Brown (captain), W. Dudley, E. Masson.

The mass of tangled bodies underneath the basket provides a death trap for unwary dribblers.

Covering his eyes, A. Gordzica frets over the catching ability of D. Argeris.

Breaking through angered opponents, Fred Stegner tries his luck at a basket.

126 Participated in Senior League Intramural

Indecision forces the players to watch as W. Brink slips through and scores.

This page compliments of . . .

Monmouth Sailing Center

Monmouth Marina

Jay W. Ross—Monmouth Beach, N. J.