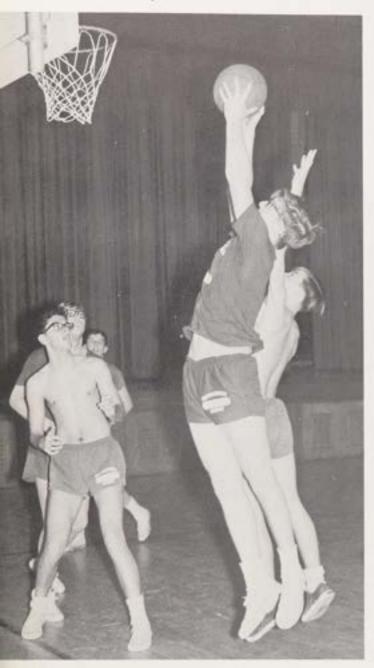

# INTRAMURAL BASKETBALL Senior Division

While his opponents watch in dismay, M. Nannini heaves a "bomb" into an awkward trajectory.

TEAM 6
9-1
Winners of the Senior League Intramural Basketball—LEFT TO RIGHT: F. Gibson, J. Mc-Keon, D. Brown (captain), W. Dudley, E. Masson.

The mass of tangled bodies underneath the basket provides a death trap for unwary dribblers.

Covering his eyes, A. Gordzica frets over the catching ability of D. Argeris.

Breaking through angered opponents, Fred Stegner tries his luck at a basket.

126 Participated in Senior League Intramural

Indecision forces the players to watch as W. Brink slips through and scores.

This page compliments of . . .

Monmouth Sailing Center

Monmouth Marina

Jay W. Ross—Monmouth Beach, N. J.

Six-foot Leo Decker sinks a basket while others gaze in astonishment.

### HIGH SCORERS

| G. Campanella | 221 |
|---------------|-----|
| L. Buglioli   | 192 |
| F. Triggs     | 138 |

Escape . . . alas!

Above all defending players H. Bedell puts in a short "chip" shot.