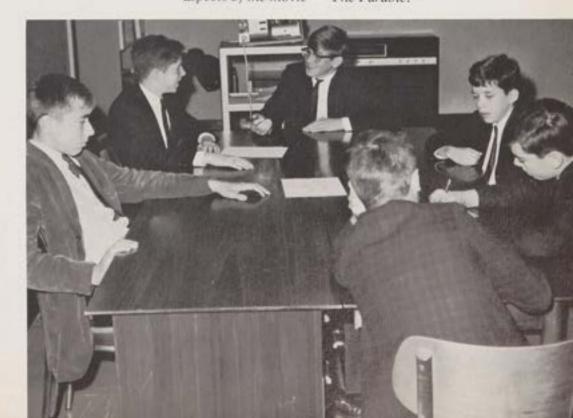

# FRESHMAN RETREAT

Pooling their many ideas, C.B.A.'s faculty initiated an experimental closed retreat for the freshmen, using the Brothers' house as retreat center.

This year's theme, "What is my position as a Christian in today's society," was successfully transmitted by use of the movie, "The Parable," followed by small discussion groups and highlighted by Father Devaney's instructional talk.