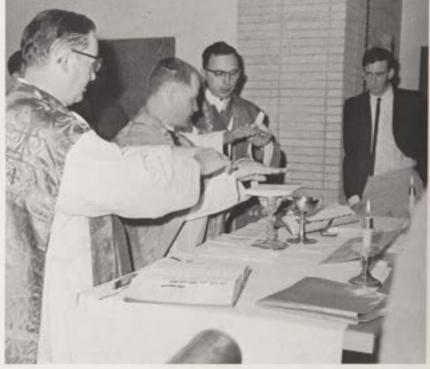

Folk-Masses are one way that allow students to become one with the priest during their class Masses.

# **EUCHARISTIC**

Active participation in class Mass culminates with the reception of the Eucharist.

This page compliments of . . .

Miss Catherine A. Burke
Dr. John F. Burke, Jr.

Mildred E. Burlington
Mr. Anthony Busso