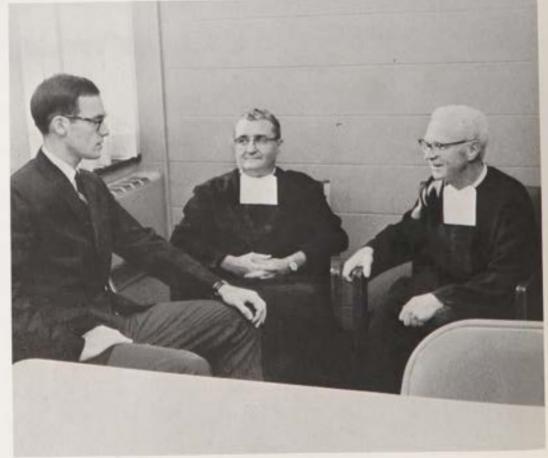

#### **ADMINISTRATION**

Reverend Brother STEPHEN JOSEPH McCABE F.S.C. Director and Principal

Brother Stephen confers with Student Council President Robert Woodward and Vice President David Brown.

State Student Council Treasurer, Daniel Barber, consults Brother Kevin on various school activities,