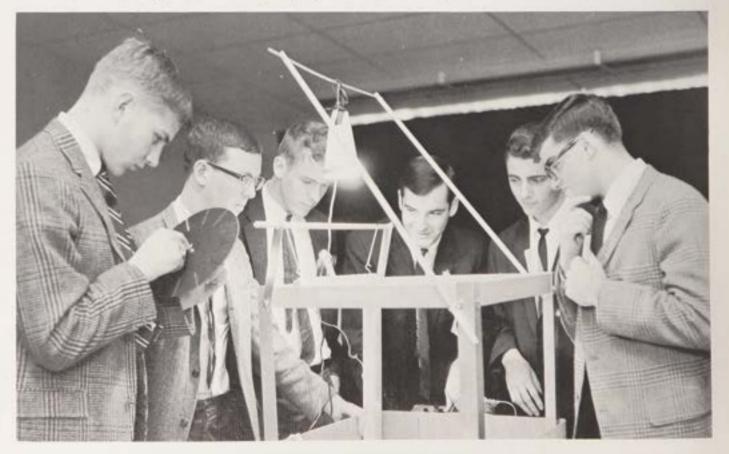

## **PHYSICS**

Accuracy being of the utmost importance in physics, J. Anderson and J. Melosh carefully set up their experimental apparatus.

While Brother William explains the principles of molecular structure, students listen intently.

Under the careful observation of the physics class, the theory of wave motion is demonstrated.

This page compliments of . . . Dr. and Mrs. Harold V. Garrity Mr. and Mrs. E B. Geasling Geigy Chemical Corp. Mayor and Mrs. Frank E. Gibson