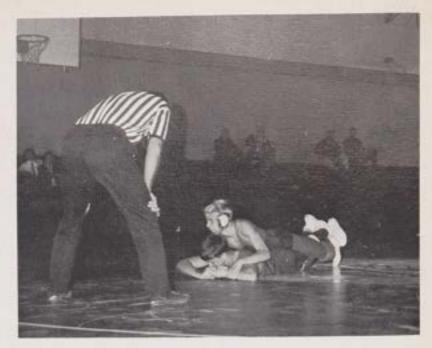

### VARSITY WRESTLING

Individual contributions coupled with team spirit produced CBA's most successful wrestling campaign.

Completely controlling his opponent, Bob Black seems to rest with victory in sight.

Three First Places
In Districts

Employing a "tight waist and arm lock", K. Walsh artfully counters his opponent's "sitout".

Although only a sophomore, Pete Black dominates his Middletown adversary.

This page compliments of . . . In memory of Ralph and Louis Nappi

In one of his many "pinning" efforts, Steve Bulvanowski goes on to complete his 6th pin of the year.

Varsity Team—CLOCKWISE: W. Badecker, W. White, C. Carlissimo, K. Walsh, F. De Lucia, J. O'Neil, S. Bulvanowski, Mr. Chesney (Coach), R. Black, G. Sagui, R. Delaplain, M. Powers, A. Villapiano, F. Genovese, P. Black, J. Mercogliano.