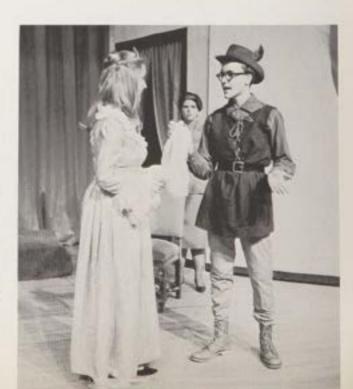

This page compliments of . . .
Gill Travel Service
Middletown, N. J. — 671-1040
Mr. and Mrs. W. H. Glaver

Tully Bascom presents the "spoils of war" to his duchess, Gloriana the Twelfth.

### Tully outlines his plan to save Grand Fenwick's honor invade the United States!

Accepting Gloriana's scarf, Tully is assured of a constant reminder of her faith in him.

Keeping the tourists "fascinated" with his graphic description of his beloved Grand Fenwick, Tully explains its auspicious origin.