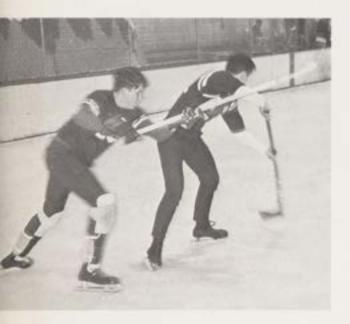

### A Winner!!!

In an effort to "break down" his opponent, R. Salmon uses basic physical laws of leverage.

After retrieving the puck, E. Wiltsie sets up for another drive.

A surprise shot by R. Dental is "skillfully" blocked by "Burt" Barham.