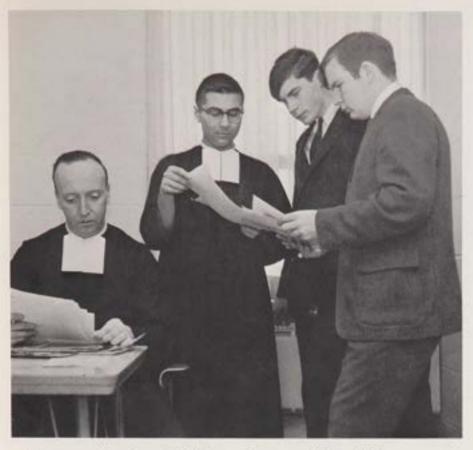

#### **ADMINISTRATION**

Reverend Brother STEPHEN JOSEPH McCABE F.S.C. Director and Principal

Brother Stephen confers with Student Council President Robert Woodward and Vice President David Brown.

State Student Council Treasurer, Daniel Barber, consults Brother Kevin on various school activities,