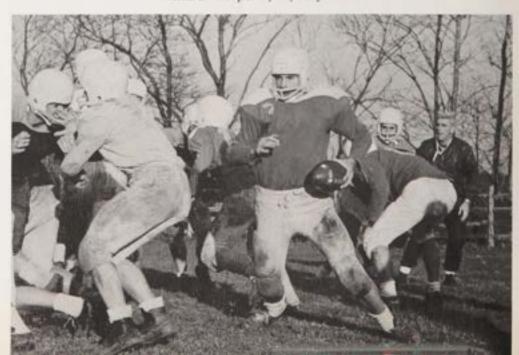

## SENIOR DIVISION

During the all important practice sessions, Mr. Chesney enlightens seniors on the fine points in the art of tackling.

Agility coupled with speed enables Mike Clark to snag a pass for a quick first down.

Attempting to pass, the Giants' Fred Stegner is thwarted in his efforts.

## **INTRAMURAL**

KNEELING: C. Carlesimo, F. Gilbertson, K. Yetka, R. Carton, P. Oddo, S. Van Dyke, R. Katz. STANDING: L. Decker (Captain), J. Flaherty, R. Vuono, C. Geiling, T. Barham, S. Tsigounis.

With a quick slice, quarterback Steve Bulvanoski runs a "keeper" for five yards.

Despite the unsuccessful efforts of his blockers, Frank DeLucia of the Packers, eludes the Giants' defense.

### **FOOTBALL**

Linebacker John Winckelmann blitzes to block a pass attempt.

This page compliments of . . .
John Eager
Mr. and Mrs. John Edsall
Mr. and Mrs. John A. Eggleston
Mr. and Mrs. John C. Eggleston