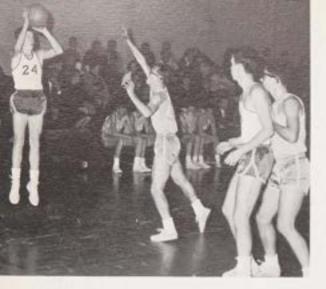

get the bus ready early.



Bill McCrea's scoring ability is vividly displayed, as he soars well above a desperate defender.



As the zone converges, Bill Glading burns the net with his graceful jump shot from the top of the key.



With a quick pivot Chris Hill outmaneuvers a frustrated Seraph and throws up a tricky hook.



Coming through with another heads-up play, Bob Woodward turns a rebound into a quick bucket to keep the Colts in contention against Lakewood.



BILL GLADING
COPS FOUL
SHOOTING TROPHY
WITH 88.5%

With the score tied, and two minutes remaining, Chris Hill converts a steal into two of the most decisive points of the game.

This page compliments of , , .

Co-Workers of L & D Sportwear

Mr. and Mrs. Richard T. Levins and Family
Lincroft Inn

129 Lincroft Kiwanis Club





# JUNIOR VARSITY BASKETBALL

Seeing an opening, "Spunky" Larry Smith pops from the corner for two.





Driving through the air with the greatest of ease, Jim Donnelly sweeps in for the inevitable lay-up.





Freshman Tony Lisanti skies high above the opposition to get off a fifteen foot jumper.



This page compliments of . . . Henry J. and Dolores Saling Bernard F. and Audrey Boglioli Francis X. and Harriet Moore



J.V. Basketball Team—STANDING, left to right: Mr. Cox (coach), M. Seuffert, K. Bott, J. Trenta, D. Kelly, T. Peel, N. Kiernan, Brother C. Michael (moderator). KNEELING: J. Donnelly, R. Rediker, J. Tibbitt, L. Smith, T. Roman (manager), [A. Lisanti (absent)].



J. Donnelly's excellent 66.7 charity stripe percentage was instrumental in the J.V.'s 17-2 record and also enable