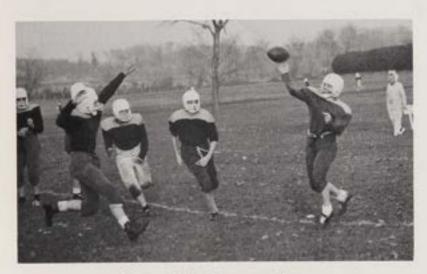

## SENIOR DIVISION

During the all important practice sessions, Mr. Chesney enlightens seniors on the fine points in the art of tackling.

Agility coupled with speed enables Mike Clark to snag a pass for a quick first down.

Attempting to pass, the Giants' Fred Stegner is thwarted in his efforts.

## **INTRAMURAL**

KNEELING: C. Carlesimo, F. Gilbertson, K. Yetka, R. Carton, P. Oddo, S. Van Dyke, R. Katz. STANDING: L. Decker (Captain), J. Flaherty, R. Vuono, C. Geiling, T. Barham, S. Tsigounis.

With a quick slice, quarterback Steve Bulvanoski runs a "keeper" for five yards.

Despite the unsuccessful efforts of his blockers, Frank DeLucia of the Packers, eludes the Giants' defense.

### **FOOTBALL**

Linebacker John Winckelmann blitzes to block a pass attempt.

This page compliments of . . .
John Eager
Mr. and Mrs. John Edsall
Mr. and Mrs. John A. Eggleston
Mr. and Mrs. John C. Eggleston