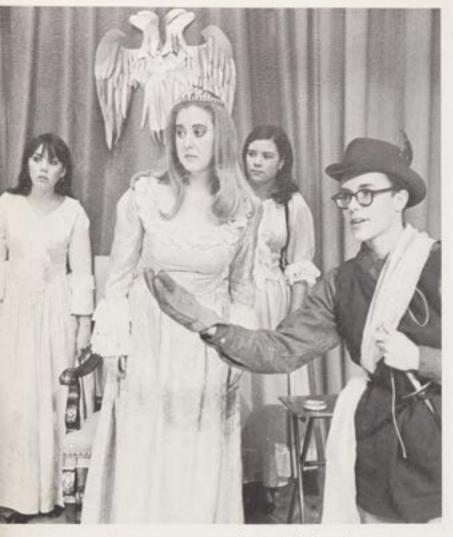

### STORY OF THE PLAY

The play deals with an imaginary nation, the Duchy of Grand Fenwick, which declares war on the United States to protect its wine industry. Led by Tully Bascom, Grand Fenwick invades the United States, placing our President in a bizarre situation when they capture the Q-Bomb.

This page compliments of . . .
Gill Travel Service
Middletown, N. J. — 671-1040
Mr. and Mrs. W. H. Glaver

Tully Bascom presents the "spoils of war" to his duchess, Gloriana the Twelfth.

### Tully outlines his plan to save Grand Fenwick's honor invade the United States!

Accepting Gloriana's scarf, Tully is assured of a constant reminder of her faith in him.

Keeping the tourists "fascinated" with his graphic description of his beloved Grand Fenwick, Tully explains its auspicious origin.