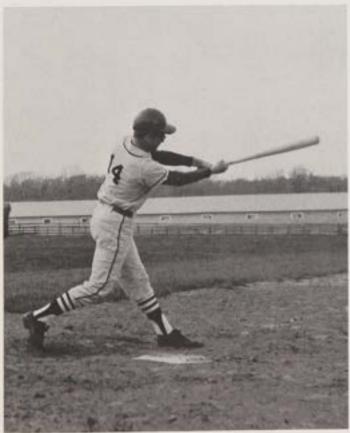

# SOFTBALL

Meeting the ball with a well timed swing, R. Viscount sends the ball into left field, driving in some crucial runs.