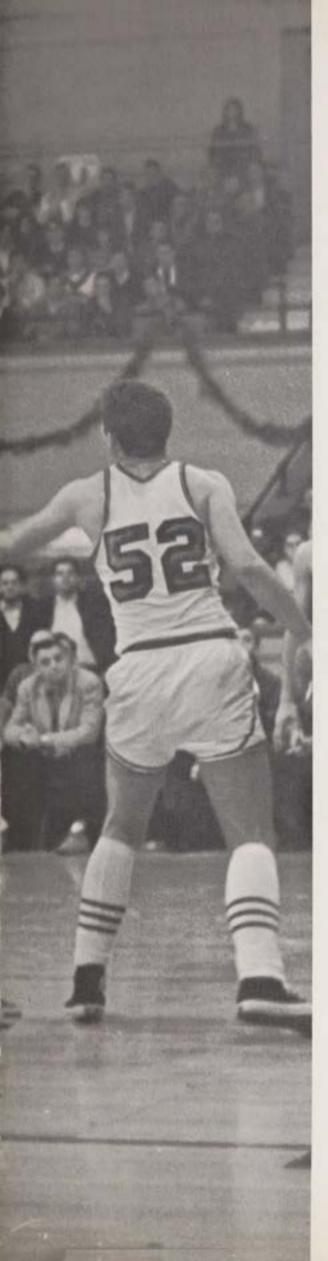

### VARSITY

Mr. Vincent Cox Varsity and J.V. Coach

Christopher Hill Junior Forward—6'1" All-Shore Second Team All-County Second Team

William McCrea Senior Center—6'5" All-Parochial Second Team All-Shore First Team All-County First Team

### 1966-67 SCHEDULE 18 Wins-5 Losses

William Glading
Junior Guard—5'9"
All-Shore Honorable Mention
All-County Honorable Mention

David Brown Senior Guard—5'8"

Robert Woodward Senior Forward—6'3" All-Shore Honorable Mention All-County Honorable Mention

### BASKETBALL

Gene Halton Junior Center-6'5"

William Hlatky Senior Guard-5'11"

Richard Woodward Junior Guard—5'9"

Walter Knake -Senior Forward—6'2"

John Anderson Senior Guard-6'0"

Backcourt ace, Dave Brown, makes the driving layup shot look easy, after outmaneuvering two Lakewood defenders.

After snagging a rebound, Gene Halton "sets" for a 6 foot jumper. It was good.

Against Trenton Central, "Mac" shows his ability to shoot from the outside, a key factor in being named 2nd Team All Parochial.

Following a quick steal, Junior guard Bill Glading drives in and lays up a "lefty" against a physically strong Trenton defender.

Leading the quick break, John Anderson banks a short jumper in the Mater Dei contest.

This page compliments of . . .

Alfred D. Stalford

Beverly Hills, California

Against St. Mary's, Walter Knake unloads his corner shot and demonstrates the all important "follow through".

After hitting the boards hard to snag a rebound, R. Woodward wheels and uses his light touch to ice the victory against Red Bank Catholic.

Junior guard Duke Woodward proves his ability to drive as he attacks the nucleus of St. Mary's defense.

Bill McCrea shows he's a great shooter as well as rebounder as he scores against arch-rival St. Rose.

Rated all-shore, Chris Hill shows true marksmanship around the key against Mater Dei.

C.B.A.'s Bill Hlatky is way ahead of Roselle defenders as he drives in for a goal.

In a shot at the hoop Andy Gill skies high above a St. Mary's player as Walter Knake "ducks" low for position in case of an improbable rebound.

Rated the most improved player on the squad, Gene Halton scores an easy basket against the Mater Dei Serephs.

Junior Andy Gill scores on a fast break, while teammates John Anderson and Walt Knake follow the action.

With a "frog-like" leap, senior Bill Hlatky gets one off for a plus two.

Arcing the ball above the ill-timed leap of a St. Rose cager, Bob Woodward gives the St. Rose bus driver a hint to get the bus ready early.

Bill McCrea's scoring ability is vividly displayed, as he soars well above a desperate defender.

As the zone converges, Bill Glading burns the net with his graceful jump shot from the top of the key.

With a quick pivot Chris Hill outmaneuvers a frustrated Seraph and throws up a tricky hook.

Coming through with another heads-up play, Bob Woodward turns a rebound into a quick bucket to keep the Colts in contention against Lakewood.

BILL GLADING
COPS FOUL
SHOOTING TROPHY
WITH 88.5%

With the score tied, and two minutes remaining, Chris Hill converts a steal into two of the most decisive points of the game.