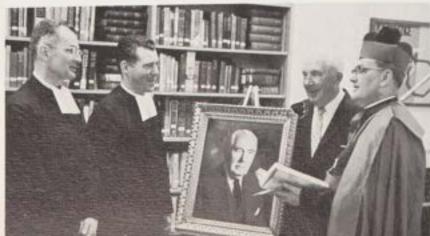

#### Dedication of Library

MR. PETER E. FLEMING must have anticipated Vatican II by a number of years, because his life has been one of full commitment, out-going zeal and self-giving love for others. A devoted husband and father, a dedicated school teacher, an unselfish doer in organized charities, a generous giver of self in helping others, all these and other features have characterized his life as one of active participation in the Christian way of living and of total involvement in the well-being of his fellow men.

As one of the Founding Fathers of
Christian Brothers Academy, along with
Mr. John C. Henderson and Doctor George
A. Sheehan, Mr. Fleming was highly
instrumental in bringing our school into
existence. We at C.B.A., faculty and boys
alike, are thankful for all he has done for us;
as a token of our gratitude we proudly
and gratefully dedicate the PETER E. FLEMING
MEMORIAL LIBRARY.