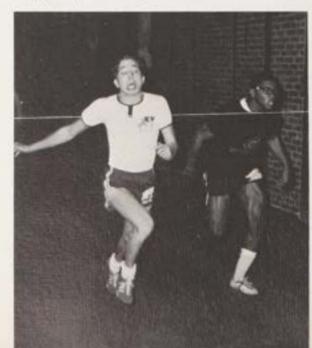

With a burst of speed, J. Barnacle breaks the tape for a record 33.6 seconds in the 300 yd. dash.

This page compliments of . . . Dr. and Mrs. Malcolm F. Brophy Mr. and Mrs. Jerry E. Brown Mr. and Mrs. William Bryan, Jr. Buck Smith's House of Brides

# 300-YD. DASH RECORD **BROKEN** BY JIM BARNACLE WITH 33.6 EFFORT

KNEELING, left to right: C. Boehm, G. Cuchural, W. Phillips, O. Lanni, J. Clark. STANDING: Brother Kevin, P. Pisani, T. Fitzgerald, B. Ferrentino, W. Richards, L. Cappie, F. Santangelo, B. McKew, J. Hockey.