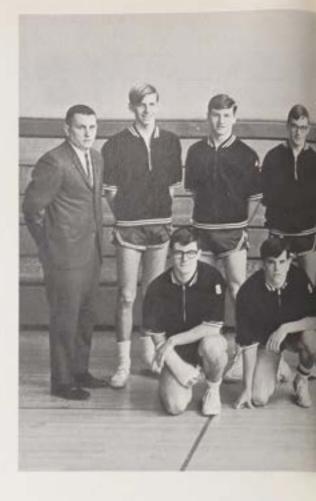

### VARSITY

Mr. Vincent Cox Varsity and J.V. Coach

Christopher Hill Junior Forward—6'1" All-Shore Second Team All-County Second Team

William McCrea Senior Center—6'5" All-Parochial Second Team All-Shore First Team All-County First Team

### 1966-67 SCHEDULE 18 Wins-5 Losses

William Glading
Junior Guard—5'9"
All-Shore Honorable Mention
All-County Honorable Mention

David Brown Senior Guard—5'8"

Robert Woodward Senior Forward—6'3" All-Shore Honorable Mention All-County Honorable Mention

### BASKETBALL

Gene Halton Junior Center-6'5"

William Hlatky Senior Guard-5'11"

Richard Woodward Junior Guard—5'9"

Walter Knake -Senior Forward—6'2"

John Anderson Senior Guard-6'0"

Backcourt ace, Dave Brown, makes the driving layup shot look easy, after outmaneuvering two Lakewood defenders.