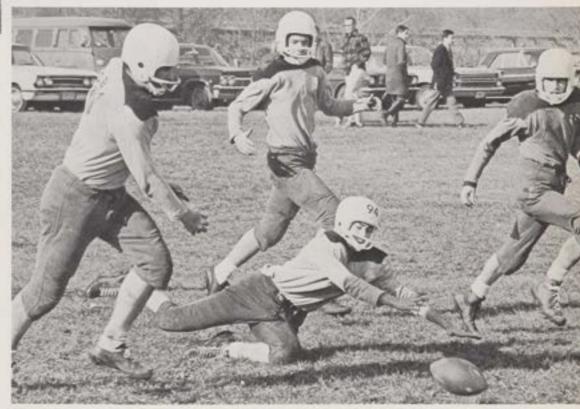

## **INTRAMURAL**

KNEELING: C. Carlesimo, F. Gilbertson, K. Yetka, R. Carton, P. Oddo, S. Van Dyke, R. Katz. STANDING: L. Decker (Captain), J. Flaherty, R. Vuono, C. Geiling, T. Barham, S. Tsigounis.

With a quick slice, quarterback Steve Bulvanoski runs a "keeper" for five yards.