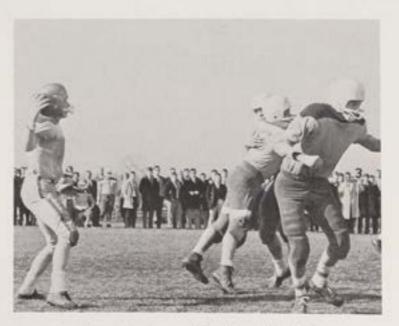

## SENIOR DIVISION

During the all important practice sessions, Mr. Chesney enlightens seniors on the fine points in the art of tackling.

Agility coupled with speed enables Mike Clark to snag a pass for a quick first down.

Attempting to pass, the Giants' Fred Stegner is thwarted in his efforts.