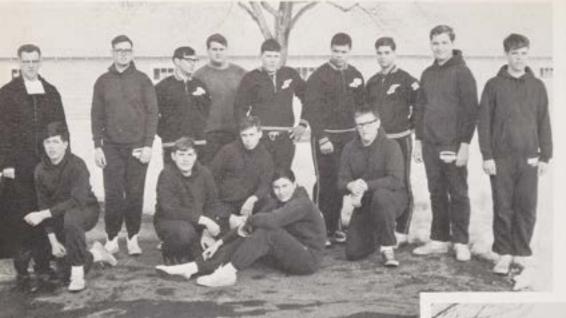

# VARSITY CROSS COUNTRY

JAMES HAM

JOSEPH HAGEMAN

PETE HINCK and GARY LANG

BASIL VERLANGIERI

DON NORKUS

GLENN PIKE, Manager

PATRICK McDONOUGH

A fine stretch run by Joe McKeever gains another medal for CBA.

No matter how you look at it, it's CBA all the way.

LEFT TO RIGHT: J. Ham, J. McKeever, M. Maloney, D. Dougherty, C. Casagrande, B. Verlangieri, R. Rich, J. Friebaum, Mr. Hyland (Coach), P. McDonough, P. Hinck, J. Hageman, G. Lang, J. King, D. Norkus, J. Farrell, G. Pike (Manager). KNEELING: W. Duffy.