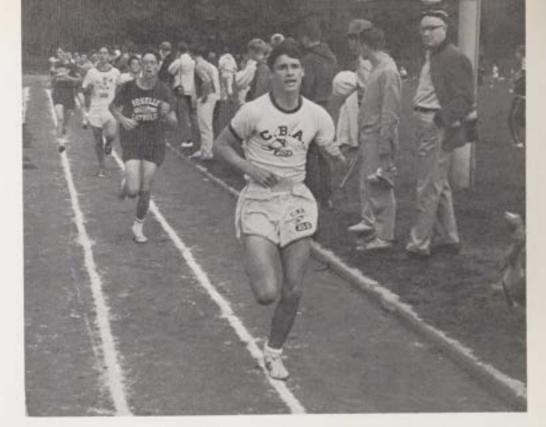

Gary Lang "leaves the pack" in an attempt to lower the score for CBA.

Matching an opponent stride for stride, Chuck Casagrande turns it on in the last quarter mile.