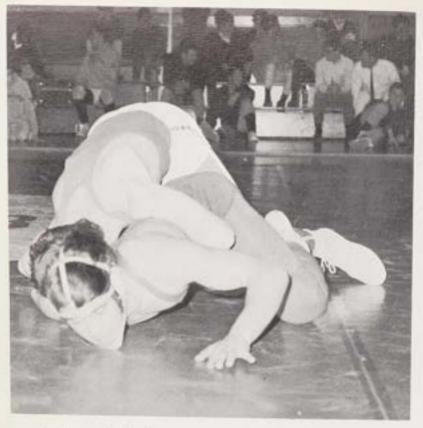

### VARSITY WRESTLING

Individual contributions coupled with team spirit produced CBA's most successful wrestling campaign.

Completely controlling his opponent, Bob Black seems to rest with victory in sight.

Three First Places
In Districts

Employing a "tight waist and arm lock", K. Walsh artfully counters his opponent's "sitout".

Although only a sophomore, Pete Black dominates his Middletown adversary.

This page compliments of . . . In memory of Ralph and Louis Nappi