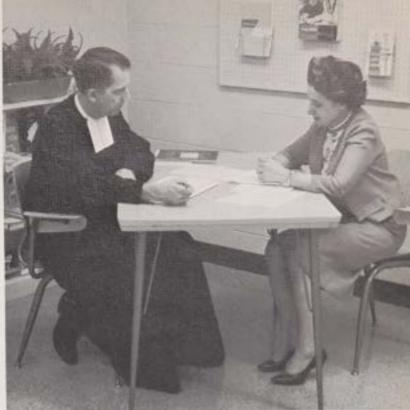

Left to Right—REV. BROTHER B. BENEDICT BRUNETTE, F.S.C.: Group Guidance III, IV, Guidance Director, National Honor Society Moderator, REV. FATHER MICHAEL DEVANEY, O.M.I.: Student Chaplain, REV. EUGENE SCHEG, O.M.I.: Brothers' Chaplain, REV. BROTHER BONIFACE MONAHAN, F.S.C.: Bursar.