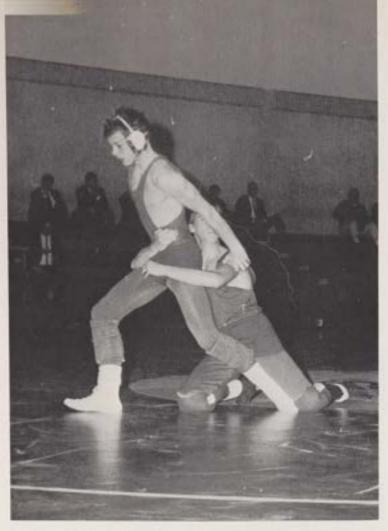

### VARSITY WRESTLING

Individual contributions coupled with team spirit produced CBA's most successful wrestling campaign.

Completely controlling his opponent, Bob Black seems to rest with victory in sight.

Three First Places
In Districts

Employing a "tight waist and arm lock", K. Walsh artfully counters his opponent's "sitout".

Although only a sophomore, Pete Black dominates his Middletown adversary.

This page compliments of . . . In memory of Ralph and Louis Nappi