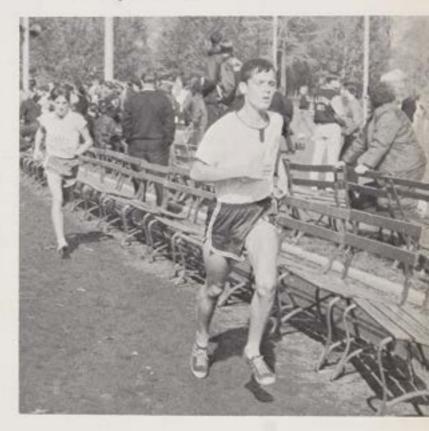

A fine stretch run by Joe McKeever gains another medal for CBA.

No matter how you look at it, it's CBA all the way.

LEFT TO RIGHT: J. Ham, J. McKeever, M. Maloney, D. Dougherty, C. Casagrande, B. Verlangieri, R. Rich, J. Friebaum, Mr. Hyland (Coach), P. McDonough, P. Hinck, J. Hageman, G. Lang, J. King, D. Norkus, J. Farrell, G. Pike (Manager). KNEELING: W. Duffy.

Third Place Monmouth County Championship

And coming around the far turn it's C. Casagrande by two lengths.

Sprinting down the homestretch, Tom Kearsley passes an opponent and heads toward the tape.

As darkness falls, so does a St. Rose harrier as Kevin Kearney leads him to the finish.