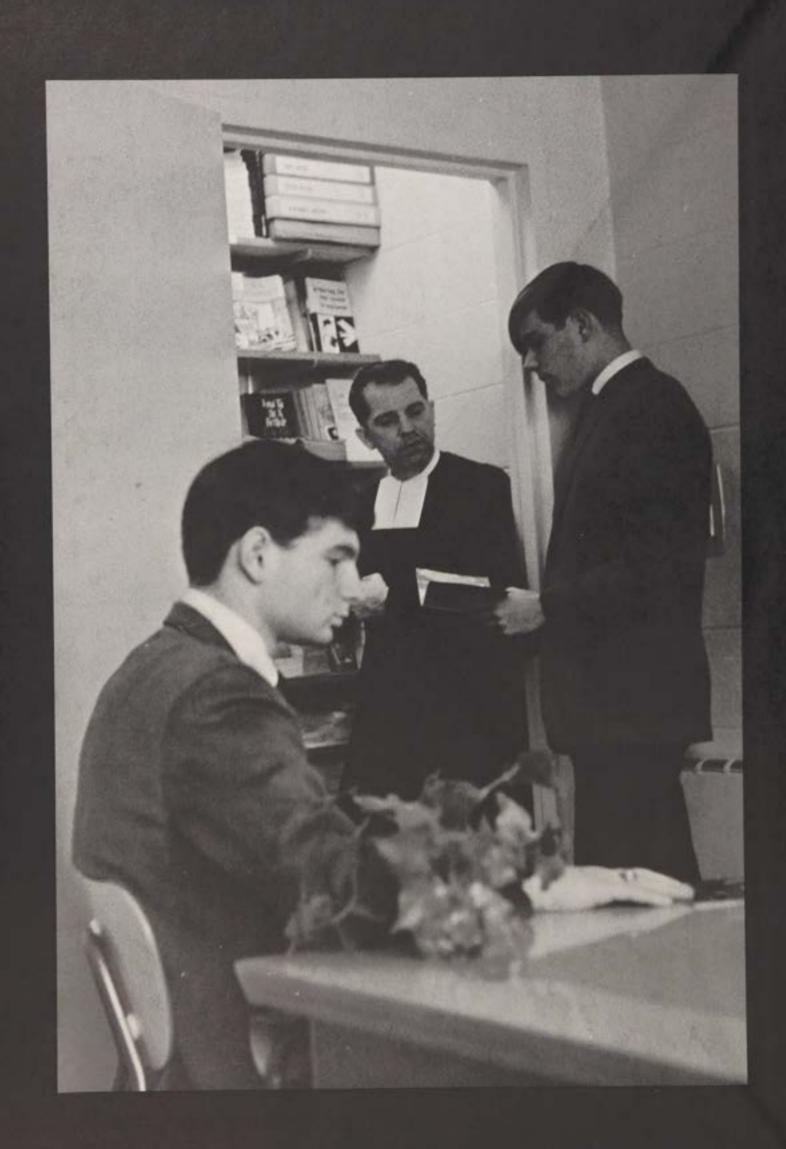

#### **ADMINISTRATION**

Reverend Brother STEPHEN JOSEPH McCABE F.S.C. Director and Principal

Brother Stephen confers with Student Council President Robert Woodward and Vice President David Brown.

State Student Council Treasurer, Daniel Barber, consults Brother Kevin on various school activities,