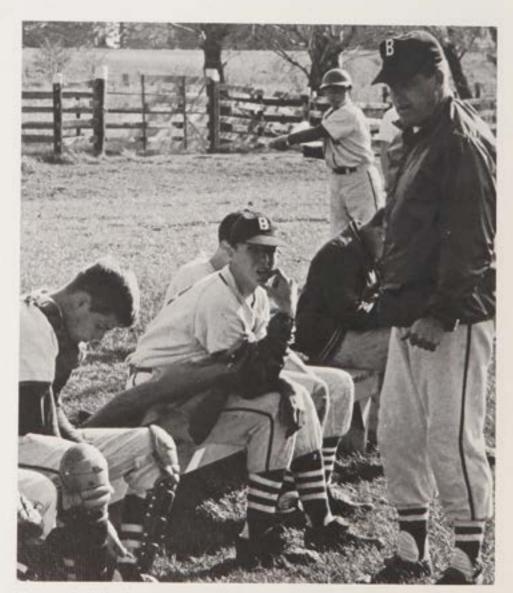

#### **ADMINISTRATION**

Reverend Brother STEPHEN JOSEPH McCABE F.S.C. Director and Principal

Brother Stephen confers with Student Council President Robert Woodward and Vice President David Brown.

State Student Council Treasurer, Daniel Barber, consults Brother Kevin on various school activities,