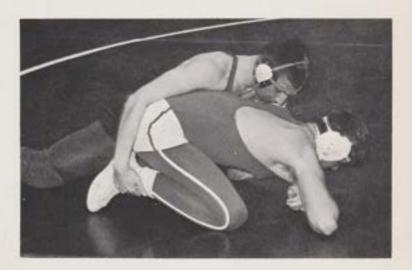

Freshman P. Ambrette goes into the Districts to replace starter Bill Badecker.

Looking for his opponent's weakness, G, Sagui exhibits a key wrestling trait: concentration.

Controlling one's opponent is an important aspect of wrestling. Bill White shows one of his tricks.

Soph star 1. Mercogliano shows great determination in holding his position on his opponent.

F. Genovese's "double-leg takedown" will be rewarded by two points.

This page compliments of . . .

Holiday Inn of W. Long Branch, N. J.