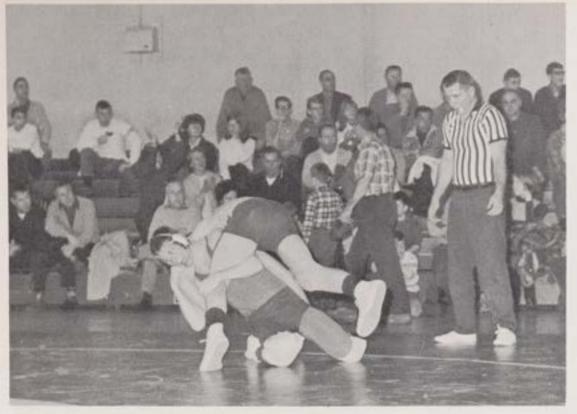

### VARSITY WRESTLING

Individual contributions coupled with team spirit produced CBA's most successful wrestling campaign.

Completely controlling his opponent, Bob Black seems to rest with victory in sight.

Three First Places
In Districts

Employing a "tight waist and arm lock", K. Walsh artfully counters his opponent's "sitout".

Although only a sophomore, Pete Black dominates his Middletown adversary.

This page compliments of . . . In memory of Ralph and Louis Nappi

In one of his many "pinning" efforts, Steve Bulvanowski goes on to complete his 6th pin of the year.

Varsity Team—CLOCKWISE: W. Badecker, W. White, C. Carlissimo, K. Walsh, F. De Lucia, J. O'Neil, S. Bulvanowski, Mr. Chesney (Coach), R. Black, G. Sagui, R. Delaplain, M. Powers, A. Villapiano, F. Genovese, P. Black, J. Mercogliano.