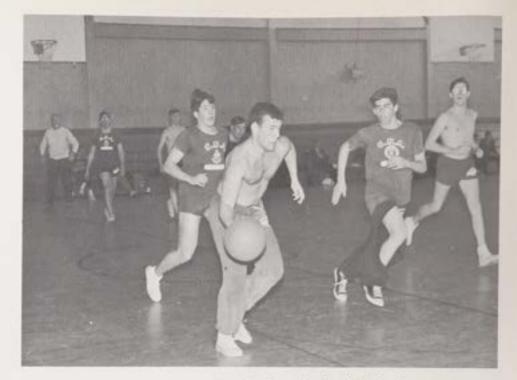

# INTRAMURAL BASKETBALL Senior Division

While his opponents watch in dismay, M. Nannini heaves a "bomb" into an awkward trajectory.

TEAM 6
9-1
Winners of the Senior League Intramural Basketball—LEFT TO RIGHT: F. Gibson, J. Mc-Keon, D. Brown (captain), W. Dudley, E. Masson.

The mass of tangled bodies underneath the basket provides a death trap for unwary dribblers.

Covering his eyes, A. Gordzica frets over the catching ability of D. Argeris.

Breaking through angered opponents, Fred Stegner tries his luck at a basket.

126 Participated in Senior League Intramural

Indecision forces the players to watch as W. Brink slips through and scores.

This page compliments of . . .

Monmouth Sailing Center

Monmouth Marina

Jay W. Ross—Monmouth Beach, N. J.

Six-foot Leo Decker sinks a basket while others gaze in astonishment.

### HIGH SCORERS

| G. Campanella | 221 |
|---------------|-----|
| L. Buglioli   | 192 |
| F. Triggs     | 138 |

Escape . . . alas!

Above all defending players H. Bedell puts in a short "chip" shot.