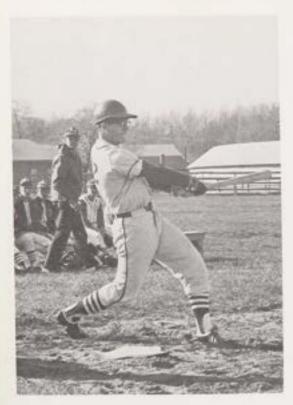

# SOFTBALL

Meeting the ball with a well timed swing, R. Viscount sends the ball into left field, driving in some crucial runs.

# Over 100 Participated in Softball During 1967 Season

D. Gardell, sizing up his sizzling liner, decides to take another base