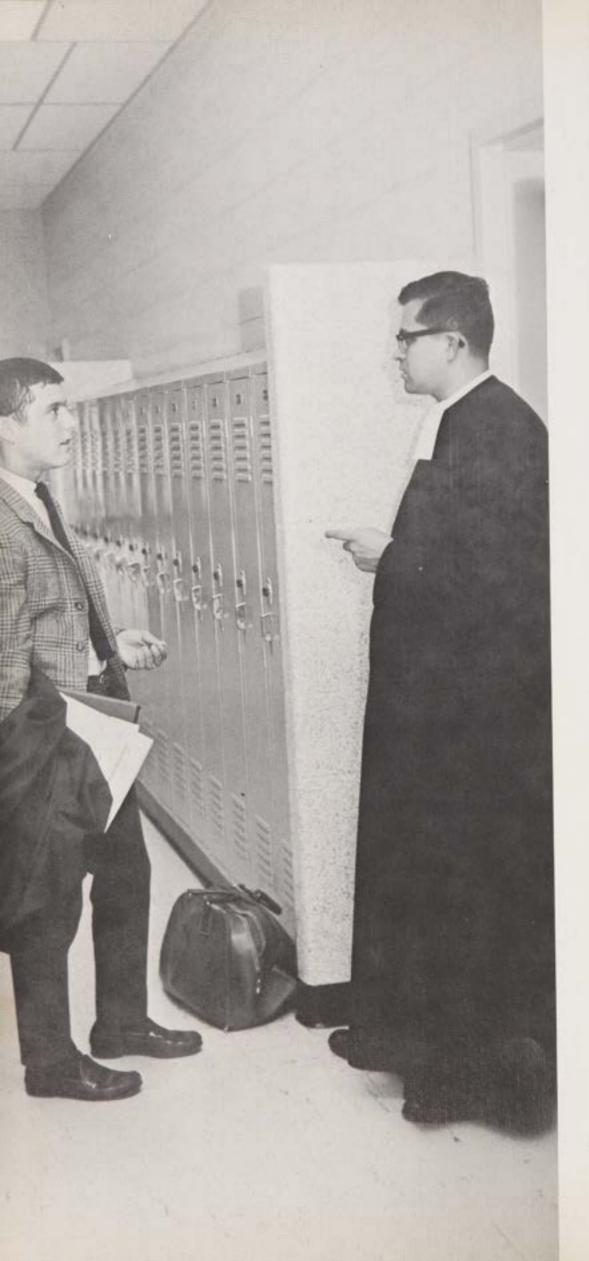

#### **ADMINISTRATION**

Reverend Brother STEPHEN JOSEPH McCABE F.S.C. Director and Principal

Brother Stephen confers with Student Council President Robert Woodward and Vice President David Brown.

State Student Council Treasurer, Daniel Barber, consults Brother Kevin on various school activities,