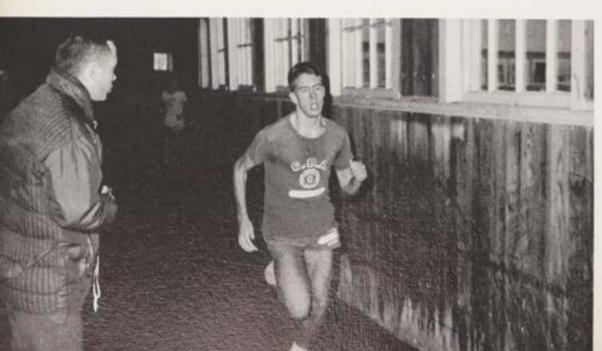

# VARSITY CROSS COUNTRY

JAMES HAM

JOSEPH HAGEMAN

PETE HINCK and GARY LANG

BASIL VERLANGIERI

DON NORKUS

GLENN PIKE, Manager

PATRICK McDONOUGH

Gary Lang "leaves the pack" in an attempt to lower the score for CBA.

Matching an opponent stride for stride, Chuck Casagrande turns it on in the last quarter mile.