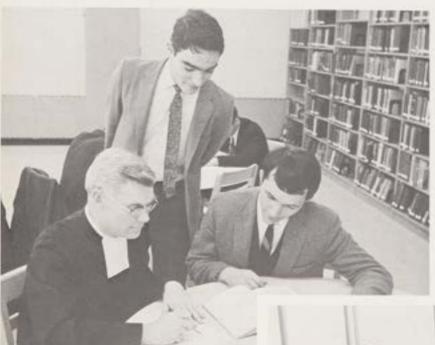

Under the watchful eyes of Plato, Asst. Librarian Brother Ad. Patrick explains to library aid J. Melosh the finer points of an early map reproduction.

One of the many jobs of library aids is to return books to their proper positions as exemplified by R. Stevens.