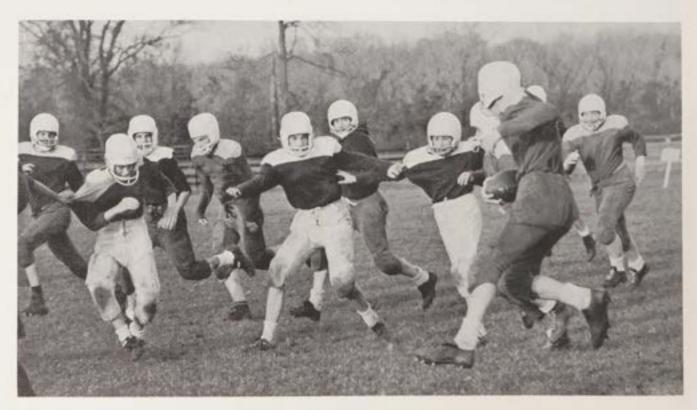

## SENIOR DIVISION

During the all important practice sessions, Mr. Chesney enlightens seniors on the fine points in the art of tackling.

Agility coupled with speed enables Mike Clark to snag a pass for a quick first down.

Attempting to pass, the Giants' Fred Stegner is thwarted in his efforts.

## **INTRAMURAL**

KNEELING: C. Carlesimo, F. Gilbertson, K. Yetka, R. Carton, P. Oddo, S. Van Dyke, R. Katz. STANDING: L. Decker (Captain), J. Flaherty, R. Vuono, C. Geiling, T. Barham, S. Tsigounis.

With a quick slice, quarterback Steve Bulvanoski runs a "keeper" for five yards.

Despite the unsuccessful efforts of his blockers, Frank DeLucia of the Packers, eludes the Giants' defense.

### **FOOTBALL**

Linebacker John Winckelmann blitzes to block a pass attempt.

This page compliments of . . .
John Eager
Mr. and Mrs. John Edsall
Mr. and Mrs. John A. Eggleston
Mr. and Mrs. John C. Eggleston