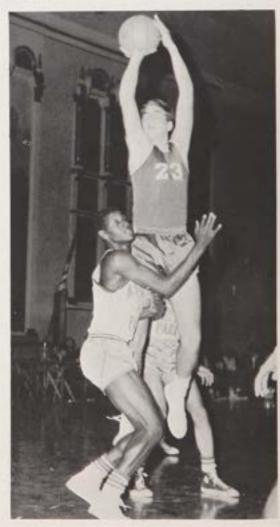

### BASKETBALL

Gene Halton Junior Center-6'5"

William Hlatky Senior Guard-5'11"

Richard Woodward Junior Guard—5'9"

Walter Knake -Senior Forward—6'2"

John Anderson Senior Guard-6'0"

Backcourt ace, Dave Brown, makes the driving layup shot look easy, after outmaneuvering two Lakewood defenders.

After snagging a rebound, Gene Halton "sets" for a 6 foot jumper. It was good.

Against Trenton Central, "Mac" shows his ability to shoot from the outside, a key factor in being named 2nd Team All Parochial.

Following a quick steal, Junior guard Bill Glading drives in and lays up a "lefty" against a physically strong Trenton defender.

Leading the quick break, John Anderson banks a short jumper in the Mater Dei contest.