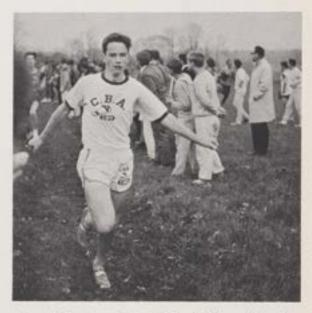

A fine stretch run by Joe McKeever gains another medal for CBA.

No matter how you look at it, it's CBA all the way.

LEFT TO RIGHT: J. Ham, J. McKeever, M. Maloney, D. Dougherty, C. Casagrande, B. Verlangieri, R. Rich, J. Friebaum, Mr. Hyland (Coach), P. McDonough, P. Hinck, J. Hageman, G. Lang, J. King, D. Norkus, J. Farrell, G. Pike (Manager). KNEELING: W. Duffy.

Rounding the final turn, Nick Kiernan "turns it on" in hopes of another high placed finish.

Finishing strong, Rich Saker is assured of a top place and a lower score for C.B.A.