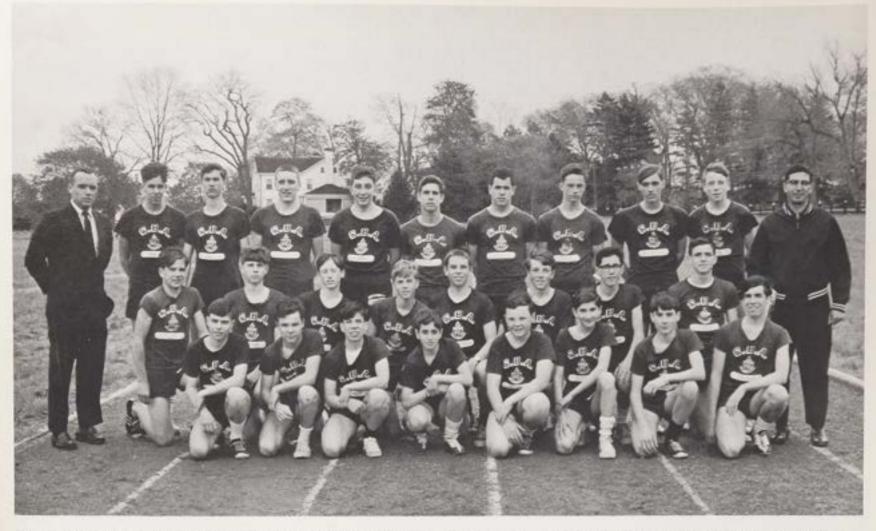

# VARSITY CROSS COUNTRY

JAMES HAM

JOSEPH HAGEMAN

PETE HINCK and GARY LANG

BASIL VERLANGIERI

DON NORKUS

GLENN PIKE, Manager

PATRICK McDONOUGH

A fine stretch run by Joe McKeever gains another medal for CBA.

No matter how you look at it, it's CBA all the way.

LEFT TO RIGHT: J. Ham, J. McKeever, M. Maloney, D. Dougherty, C. Casagrande, B. Verlangieri, R. Rich, J. Friebaum, Mr. Hyland (Coach), P. McDonough, P. Hinck, J. Hageman, G. Lang, J. King, D. Norkus, J. Farrell, G. Pike (Manager). KNEELING: W. Duffy.