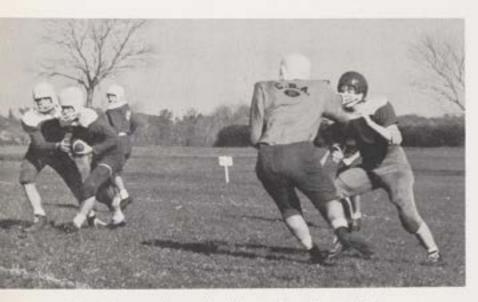

## SENIOR DIVISION

During the all important practice sessions, Mr. Chesney enlightens seniors on the fine points in the art of tackling.

Agility coupled with speed enables Mike Clark to snag a pass for a quick first down.

Attempting to pass, the Giants' Fred Stegner is thwarted in his efforts.