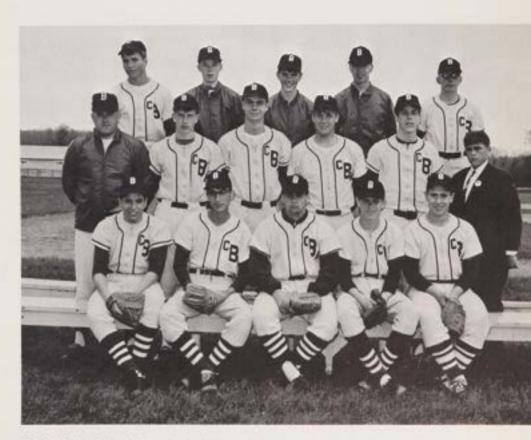

LEFT TO RIGHT: C. Tomain, F. DeLucia, M. Powers, G. Lang, M. Adams, C. Avallone, G. Campanella, A. Conti, D. Norkus, J. Serpico, F. Genovese, M. McGovern, C. McGrath, KNEELING: R. Seaton, A. Petraglia, M. Barnacle, A. Migliaccio, R. Donovan.