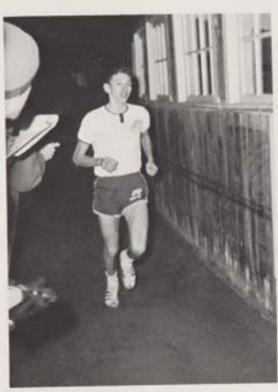

With a burst of speed, J. Barnacle breaks the tape for a record 33.6 seconds in the 300 yd. dash.

This page compliments of . . . Dr. and Mrs. Malcolm F. Brophy Mr. and Mrs. Jerry E. Brown Mr. and Mrs. William Bryan, Jr. Buck Smith's House of Brides

# 300-YD. DASH RECORD **BROKEN** BY JIM BARNACLE WITH 33.6 EFFORT

KNEELING, left to right: C. Boehm, G. Cuchural, W. Phillips, O. Lanni, J. Clark. STANDING: Brother Kevin, P. Pisani, T. Fitzgerald, B. Ferrentino, W. Richards, L. Cappie, F. Santangelo, B. McKew, J. Hockey.