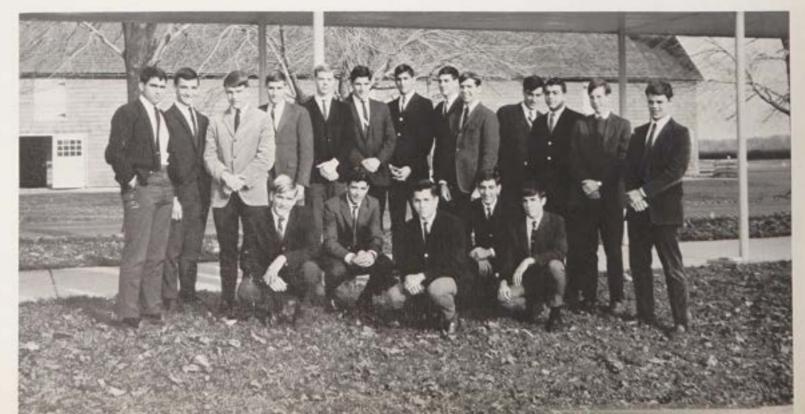

LEFT TO RIGHT: C. Tomain, F. DeLucia, M. Powers, G. Lang, M. Adams, C. Avallone, G. Campanella, A. Conti, D. Norkus, J. Serpico, F. Genovese, M. McGovern, C. McGrath, KNEELING: R. Seaton, A. Petraglia, M. Barnacle, A. Migliaccio, R. Donovan.

## COUNCIL 1967