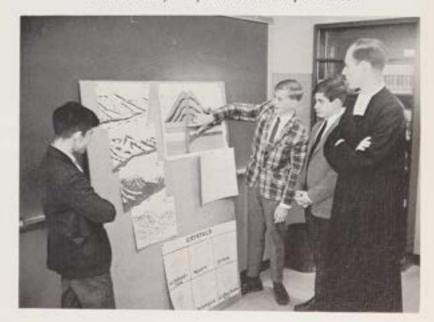

## EARTH SCIENCE

As Brother Edward and his students look on, N. Crowley "dramatically" explains volcanic processes.

Complex mysteries of crystal structures are unravelled by Brother Michael as R. Darke and C. Riemer look on intently, but K. Kuker and G. Guchural seem to be more absorbed in a hand-made relief map.