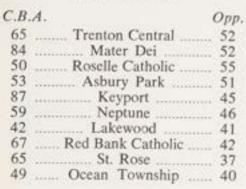

### 1966 SCHEDULE

| C.B. | A.                  | Opp. |
|------|---------------------|------|
| 50   | Brick Township      | . 15 |
|      | St. Peters, N.B.    |      |
|      | Union Catholic      |      |
|      | Point Pleasant Boro |      |
| 40   | Red Bank Catholic   | . 15 |
| 20   | Ocean Township      | . 54 |
|      | St. Joseph, T.R.    |      |
|      | Henry Hudson        |      |
|      | Mater Dei           |      |
|      | St. Rose            |      |