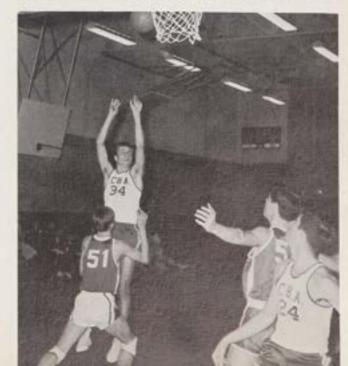

### VARSITY

Mr. Vincent Cox Varsity and J.V. Coach

Christopher Hill Junior Forward—6'1" All-Shore Second Team All-County Second Team

William McCrea Senior Center—6'5" All-Parochial Second Team All-Shore First Team All-County First Team

### 1966-67 SCHEDULE 18 Wins-5 Losses

William Glading
Junior Guard—5'9"
All-Shore Honorable Mention
All-County Honorable Mention

David Brown Senior Guard—5'8"

Robert Woodward Senior Forward—6'3" All-Shore Honorable Mention All-County Honorable Mention

### BASKETBALL

Gene Halton Junior Center-6'5"

William Hlatky Senior Guard-5'11"

Richard Woodward Junior Guard—5'9"

Walter Knake -Senior Forward—6'2"

John Anderson Senior Guard-6'0"

Backcourt ace, Dave Brown, makes the driving layup shot look easy, after outmaneuvering two Lakewood defenders.