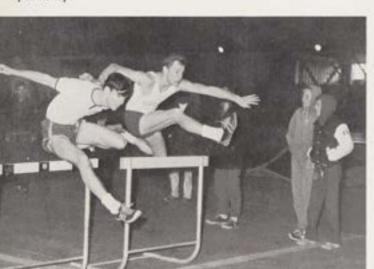

With a driving finish, A. Paulina edges out teammate P. Maimone in the 60.

# VARSITY INDOOR TRACK

S. March clears the last hurdle and heads toward the finish, aiding the Colts in their successful quest of their third straight Monmouth-Ocean County Championship.

1966-67 SCHEDULE