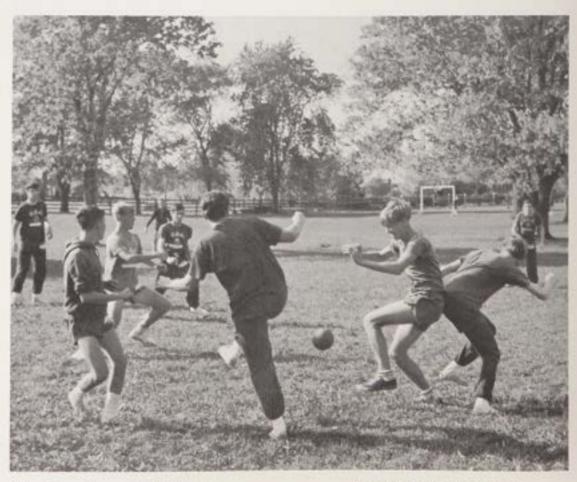

## **SENIOR**

"Positioning is a key factor for success in soccer." H. Caplan demonstrates his unique positioning ability to observer, Brother Martin.

# INTRAMURAL SOCCER

STANDING, left to right: B. Hutchinson, M. Esposito, T. Bibby, R. Drogan. KNEELING: J. Driscoll, M. Stalford, D. Hardy.