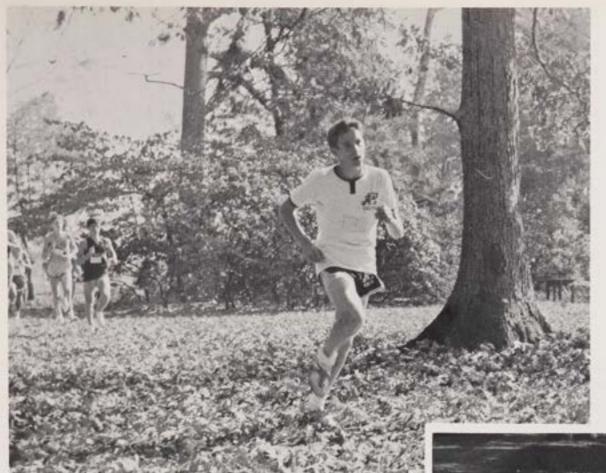

Gary Lang "leaves the pack" in an attempt to lower the score for CBA.

Matching an opponent stride for stride, Chuck Casagrande turns it on in the last quarter mile.