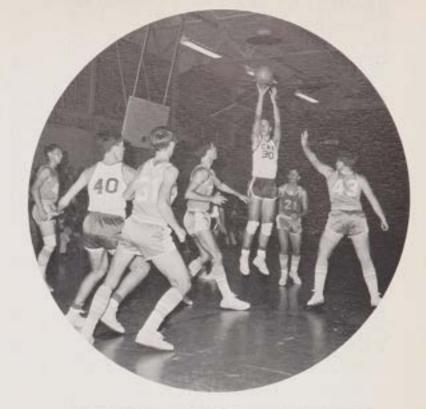

### VARSITY

Mr. Vincent Cox Varsity and J.V. Coach

Christopher Hill Junior Forward—6'1" All-Shore Second Team All-County Second Team

William McCrea Senior Center—6'5" All-Parochial Second Team All-Shore First Team All-County First Team

### 1966-67 SCHEDULE 18 Wins-5 Losses

William Glading
Junior Guard—5'9"
All-Shore Honorable Mention
All-County Honorable Mention

David Brown Senior Guard—5'8"

Robert Woodward Senior Forward—6'3" All-Shore Honorable Mention All-County Honorable Mention

### BASKETBALL

Gene Halton Junior Center-6'5"

William Hlatky Senior Guard-5'11"

Richard Woodward Junior Guard—5'9"

Walter Knake -Senior Forward—6'2"

John Anderson Senior Guard-6'0"

Backcourt ace, Dave Brown, makes the driving layup shot look easy, after outmaneuvering two Lakewood defenders.