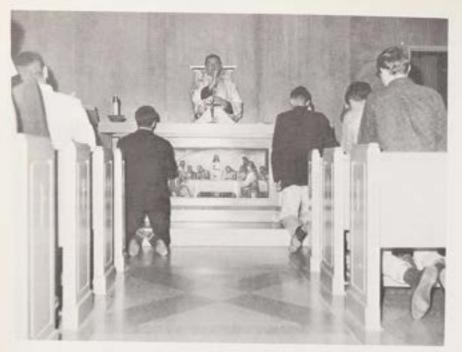

Folk-Masses are one way that allow students to become one with the priest during their class Masses.

# **EUCHARISTIC**

Active participation in class Mass culminates with the reception of the Eucharist.

This page compliments of . . .

Miss Catherine A. Burke
Dr. John F. Burke, Jr.

Mildred E. Burlington
Mr. Anthony Busso