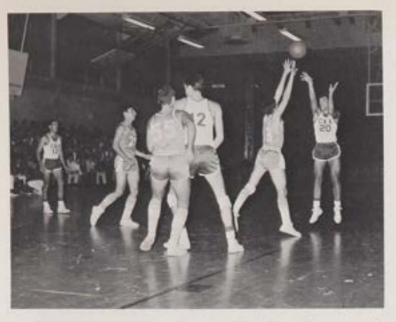

### VARSITY

Mr. Vincent Cox Varsity and J.V. Coach

Christopher Hill Junior Forward—6'1" All-Shore Second Team All-County Second Team

William McCrea Senior Center—6'5" All-Parochial Second Team All-Shore First Team All-County First Team

### 1966-67 SCHEDULE 18 Wins-5 Losses

William Glading
Junior Guard—5'9"
All-Shore Honorable Mention
All-County Honorable Mention

David Brown Senior Guard—5'8"

Robert Woodward Senior Forward—6'3" All-Shore Honorable Mention All-County Honorable Mention

### BASKETBALL

Gene Halton Junior Center-6'5"

William Hlatky Senior Guard-5'11"

Richard Woodward Junior Guard—5'9"

Walter Knake -Senior Forward—6'2"

John Anderson Senior Guard-6'0"

Backcourt ace, Dave Brown, makes the driving layup shot look easy, after outmaneuvering two Lakewood defenders.