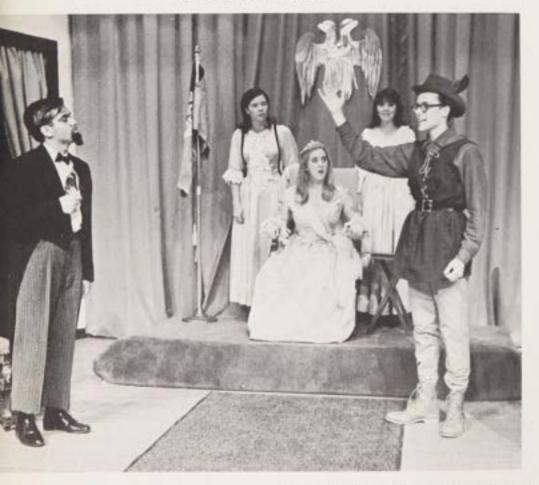

### STORY OF THE PLAY

The play deals with an imaginary nation, the Duchy of Grand Fenwick, which declares war on the United States to protect its wine industry. Led by Tully Bascom, Grand Fenwick invades the United States, placing our President in a bizarre situation when they capture the Q-Bomb.

Although he is the supreme commander, the President must consent to the whims of an eccentric scientist.

To the horror of its guards, Professor Kokintz demonstrates the awesome power of the Q-Bomb.

The President calmly listen as his Secretary of State hysterically informs him that the United States is formally at war with the Duchy of Grand Fenwick.