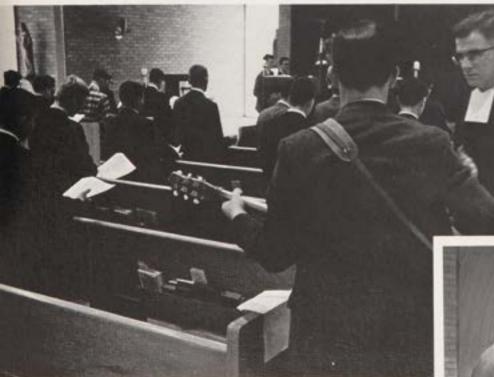

Folk-Masses are one way that allow students to become one with the priest during their class Masses.

# **EUCHARISTIC**

Active participation in class Mass culminates with the reception of the Eucharist.

This page compliments of . . .

Miss Catherine A. Burke
Dr. John F. Burke, Jr.

Mildred E. Burlington
Mr. Anthony Busso