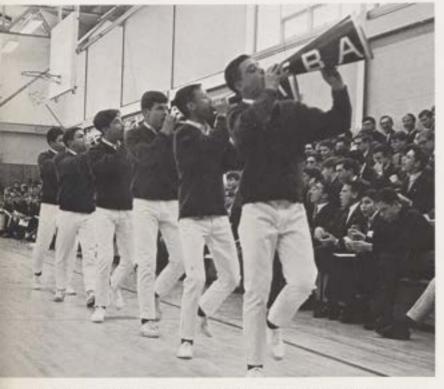

The reorganization of a cheerleading squad at C.B.A. has played a vital role in the promotion of school spirit at basketball games and pep rallies.

## STUDENT 1966

ROBERT WOODWARD

President

ROBERT MULLIN

Secretary

DAVE BROWN Vice-President

HUGH McKENNA Treasurer

Changing of the Guard 1966 to Bob Woodward from Bob Pomaski