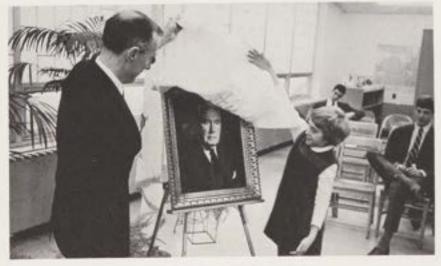

#### Dedication of Library

MR. PETER E. FLEMING must have anticipated Vatican II by a number of years, because his life has been one of full commitment, out-going zeal and self-giving love for others. A devoted husband and father, a dedicated school teacher, an unselfish doer in organized charities, a generous giver of self in helping others, all these and other features have characterized his life as one of active participation in the Christian way of living and of total involvement in the well-being of his fellow men.

As one of the Founding Fathers of
Christian Brothers Academy, along with
Mr. John C. Henderson and Doctor George
A. Sheehan, Mr. Fleming was highly
instrumental in bringing our school into
existence. We at C.B.A., faculty and boys
alike, are thankful for all he has done for us;
as a token of our gratitude we proudly
and gratefully dedicate the PETER E. FLEMING
MEMORIAL LIBRARY.