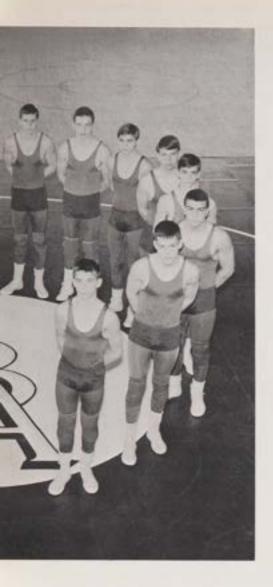

In one of his many "pinning" efforts, Steve Bulvanowski goes on to complete his 6th pin of the year.

Varsity Team—CLOCKWISE: W. Badecker, W. White, C. Carlissimo, K. Walsh, F. De Lucia, J. O'Neil, S. Bulvanowski, Mr. Chesney (Coach), R. Black, G. Sagui, R. Delaplain, M. Powers, A. Villapiano, F. Genovese, P. Black, J. Mercogliano.