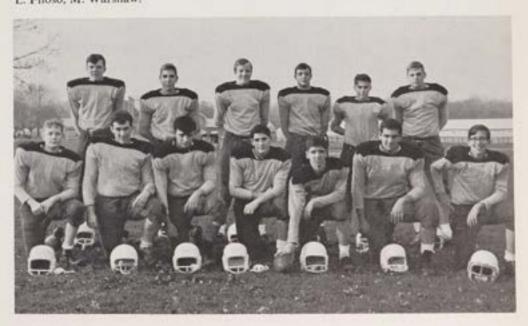

In one of his many "pinning" efforts, Steve Bulvanowski goes on to complete his 6th pin of the year.

Varsity Team—CLOCKWISE: W. Badecker, W. White, C. Carlissimo, K. Walsh, F. De Lucia, J. O'Neil, S. Bulvanowski, Mr. Chesney (Coach), R. Black, G. Sagui, R. Delaplain, M. Powers, A. Villapiano, F. Genovese, P. Black, J. Mercogliano.