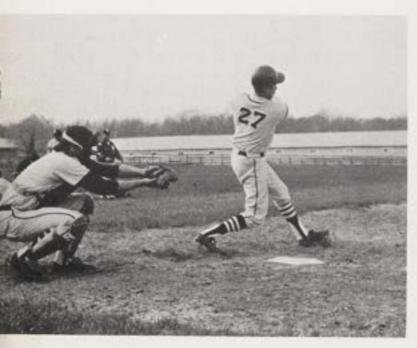

An aspiring Willie Mays proves to his dejected fellow fly-chasers that to err is human.

While teammate R. Carhart looks on incredously, R. Bartram puts one into the stands.

Slipping daintily home, Ernie Ruberg demonstrates the art of sliding.