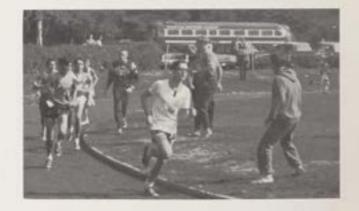

Gary Lang "leaves the pack" in an attempt to lower the score for CBA.

Matching an opponent stride for stride, Chuck Casagrande turns it on in the last quarter mile.