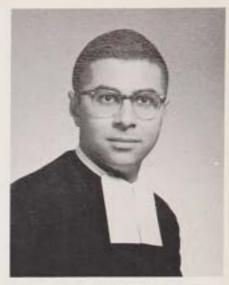

#### **ADMINISTRATION**

Reverend Brother STEPHEN JOSEPH McCABE F.S.C. Director and Principal

Brother Stephen confers with Student Council President Robert Woodward and Vice President David Brown.

State Student Council Treasurer, Daniel Barber, consults Brother Kevin on various school activities,