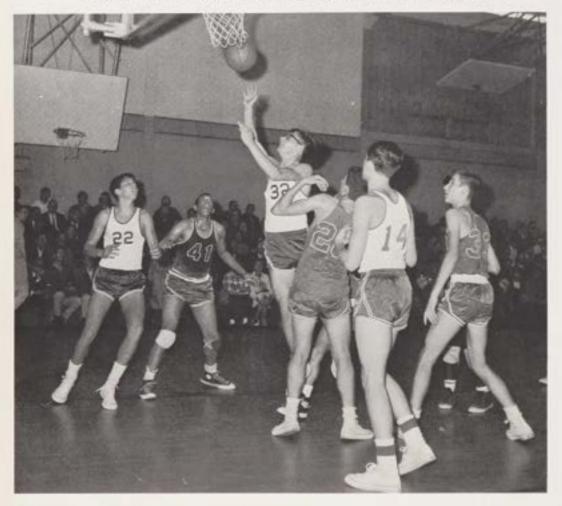

desperate defender.



As the zone converges, Bill Glading burns the net with his graceful jump shot from the top of the key.



With a quick pivot Chris Hill outmaneuvers a frustrated Seraph and throws up a tricky hook.



Coming through with another heads-up play, Bob Woodward turns a rebound into a quick bucket to keep the Colts in contention against Lakewood.



BILL GLADING
COPS FOUL
SHOOTING TROPHY
WITH 88.5%

With the score tied, and two minutes remaining, Chris Hill converts a steal into two of the most decisive points of the game.

This page compliments of , , .

Co-Workers of L & D Sportwear

Mr. and Mrs. Richard T. Levins and Family
Lincroft Inn

129 Lincroft Kiwanis Club





# JUNIOR VARSITY BASKETBALL

Seeing an opening, "Spunky" Larry Smith pops from the corner for two.





Driving through the air with the greatest of ease, Jim Donnelly sweeps in for the inevitable lay-up.





Freshman Tony Lisanti skies high above the opposition to get off a fifteen foot jumper.



This page compliments of . . . Henry J. and Dolores Saling Bernard F. and Audrey Boglioli Francis X. and Harriet Moore



J.V. Basketball Team—STANDING, left to right: Mr. Cox (coach), M. Seuffert, K. Bott, J. Trenta, D. Kelly, T. Peel, N. Kiernan, Brother C. Michael (moderator). KNEELING: J. Donnelly, R. Rediker, J. Tibbitt, L. Smith, T. Roman (manager), [A. Lisanti (absent)].



J. Donnelly's excellent 66.7 charity stripe percentage was instrumental in the J.V.'s 17-2 record and also enabled him to secure the foul shooting award.



Confident Skip Bott releases a corner shot with perfect accu