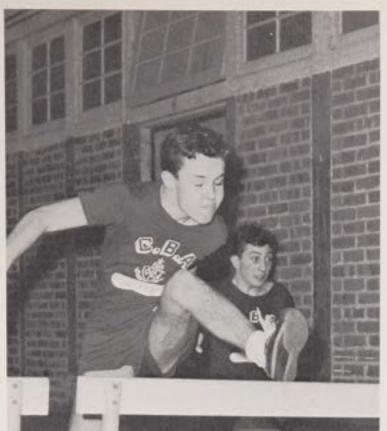

# VARSITY INDOOR TRACK

S. March clears the last hurdle and heads toward the finish, aiding the Colts in their successful quest of their third straight Monmouth-Ocean County Championship.

1966-67 SCHEDULE

Flashing the speed that enabled him to set a new school record of 6.5 sec, in the 60 yd. A varsity stalwart for the last two years, dash, W. Kuker takes first by a narrow D. Norkus continues his fine performance margin against Long Branch.