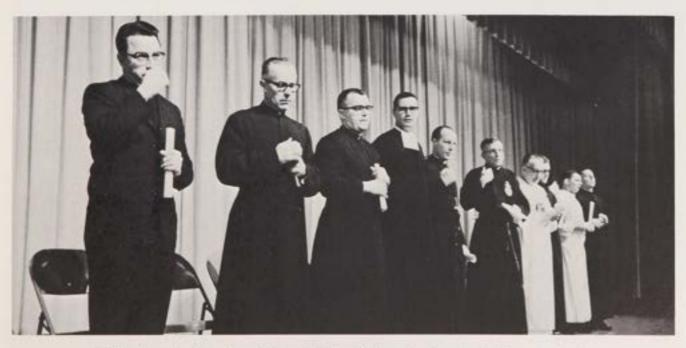

#### **ADMINISTRATION**

Reverend Brother STEPHEN JOSEPH McCABE F.S.C. Director and Principal

Brother Stephen confers with Student Council President Robert Woodward and Vice President David Brown.

State Student Council Treasurer, Daniel Barber, consults Brother Kevin on various school activities,