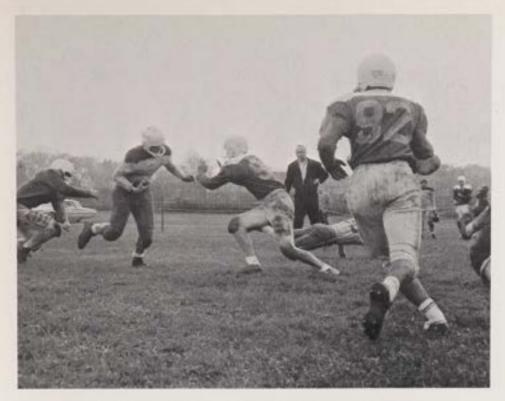

## SENIOR DIVISION

During the all important practice sessions, Mr. Chesney enlightens seniors on the fine points in the art of tackling.

Agility coupled with speed enables Mike Clark to snag a pass for a quick first down.

Attempting to pass, the Giants' Fred Stegner is thwarted in his efforts.

## **INTRAMURAL**

KNEELING: C. Carlesimo, F. Gilbertson, K. Yetka, R. Carton, P. Oddo, S. Van Dyke, R. Katz. STANDING: L. Decker (Captain), J. Flaherty, R. Vuono, C. Geiling, T. Barham, S. Tsigounis.

With a quick slice, quarterback Steve Bulvanoski runs a "keeper" for five yards.

Despite the unsuccessful efforts of his blockers, Frank DeLucia of the Packers, eludes the Giants' defense.

### **FOOTBALL**

Linebacker John Winckelmann blitzes to block a pass attempt.

This page compliments of . . .
John Eager
Mr. and Mrs. John Edsall
Mr. and Mrs. John A. Eggleston
Mr. and Mrs. John C. Eggleston