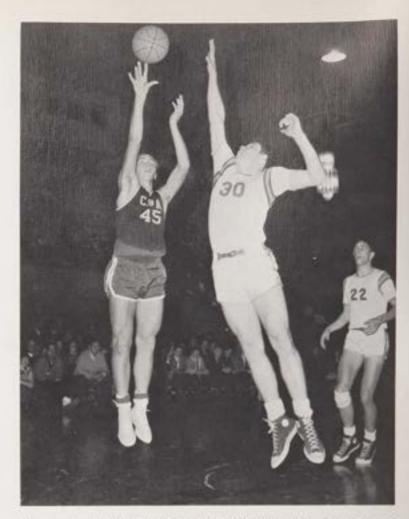

### VARSITY

Mr. Vincent Cox Varsity and J.V. Coach

Christopher Hill Junior Forward—6'1" All-Shore Second Team All-County Second Team

William McCrea Senior Center—6'5" All-Parochial Second Team All-Shore First Team All-County First Team

### 1966-67 SCHEDULE 18 Wins-5 Losses

William Glading
Junior Guard—5'9"
All-Shore Honorable Mention
All-County Honorable Mention

David Brown Senior Guard—5'8"

Robert Woodward Senior Forward—6'3" All-Shore Honorable Mention All-County Honorable Mention

### BASKETBALL

Gene Halton Junior Center-6'5"

William Hlatky Senior Guard-5'11"

Richard Woodward Junior Guard—5'9"

Walter Knake -Senior Forward—6'2"

John Anderson Senior Guard-6'0"

Backcourt ace, Dave Brown, makes the driving layup shot look easy, after outmaneuvering two Lakewood defenders.