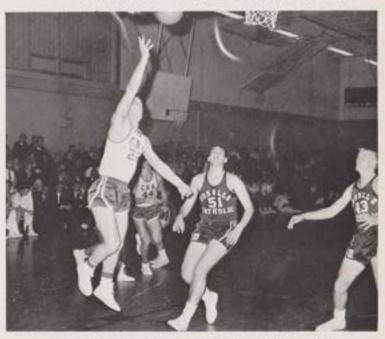

### VARSITY

Mr. Vincent Cox Varsity and J.V. Coach

Christopher Hill Junior Forward—6'1" All-Shore Second Team All-County Second Team

William McCrea Senior Center—6'5" All-Parochial Second Team All-Shore First Team All-County First Team

### 1966-67 SCHEDULE 18 Wins-5 Losses

William Glading
Junior Guard—5'9"
All-Shore Honorable Mention
All-County Honorable Mention

David Brown Senior Guard—5'8"

Robert Woodward Senior Forward—6'3" All-Shore Honorable Mention All-County Honorable Mention

### BASKETBALL

Gene Halton Junior Center-6'5"

William Hlatky Senior Guard-5'11"

Richard Woodward Junior Guard—5'9"

Walter Knake -Senior Forward—6'2"

John Anderson Senior Guard-6'0"

Backcourt ace, Dave Brown, makes the driving layup shot look easy, after outmaneuvering two Lakewood defenders.