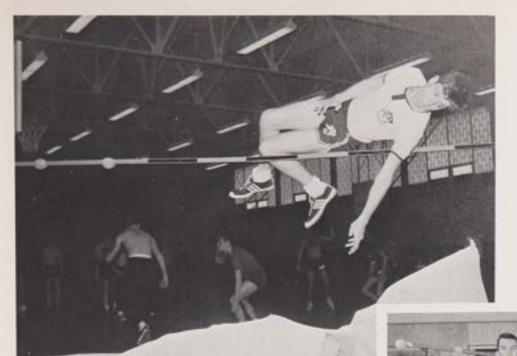

Clearing the bar at a practice session, R. Buckley develops the form that will hopefully score points in future meets.

FIRST ROW, KNEELING, left to right: P. Madden, D. Gallagher. STANDING: J. Edsall, B. Harkins, R. Buckley, M. Brophy, R. Sama, M. McGovern, Brother Malachy.