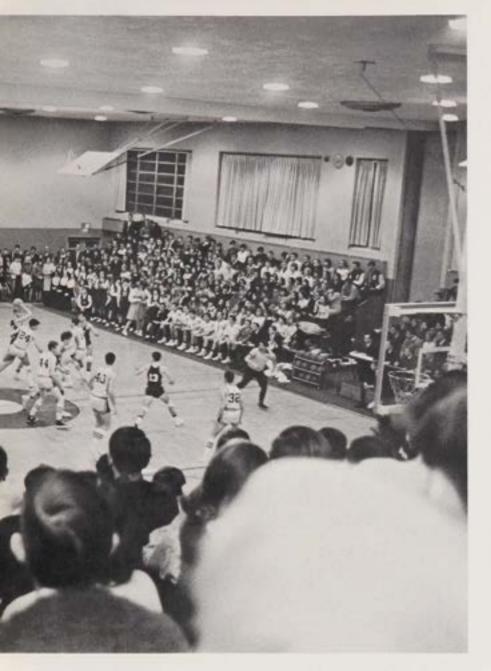

Coming through with another heads-up play, Bob Woodward turns a rebound into a quick bucket to keep the Colts in contention against Lakewood.

BILL GLADING
COPS FOUL
SHOOTING TROPHY
WITH 88.5%

With the score tied, and two minutes remaining, Chris Hill converts a steal into two of the most decisive points of the game.