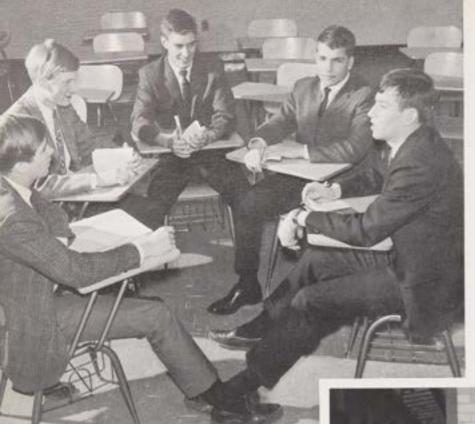

#### **ADMINISTRATION**

Reverend Brother STEPHEN JOSEPH McCABE F.S.C. Director and Principal

Brother Stephen confers with Student Council President Robert Woodward and Vice President David Brown.

State Student Council Treasurer, Daniel Barber, consults Brother Kevin on various school activities,