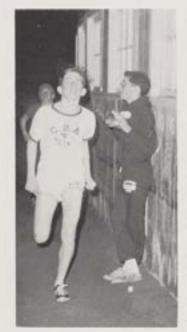

STEPHEN J. DUBEL, M.D.

RAYMOND L. CUNNEFF, JR. M.D.

CHARLES F. PATERNO, M.D.

Brothers Bernard, Kevin and Benedict join in offering congratulations to CBA's National Merit finalist, T. McGonigle.

An informal, "personal" type of guidance is Brother Camillus's answer to success.