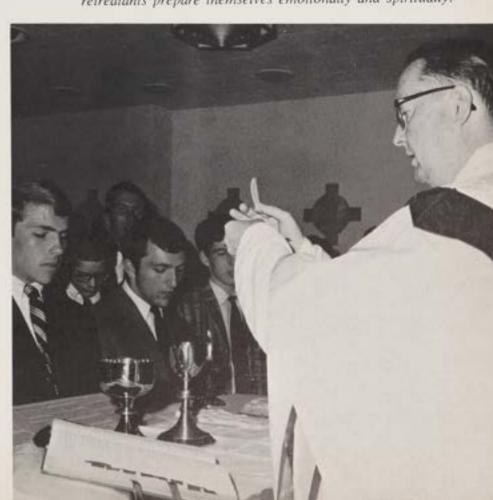

# SOPHOMORE RETREAT

One of the fine opportunities for spiritual enrichment offered at C.B.A. is the annual Sophomore Retreat. This year's retreat, held in the early part of December, featured a complete day at the Brothers' house for each individual class. The high points of the retreat were the controversial movie, "The Parable," and an enlightening talk by Father Devaney, Mass celebrated in the afternoon culminated the day's activities.

An afternoon Mass gave the Sophomores the opportunity to respond to the previous retreat offerings.