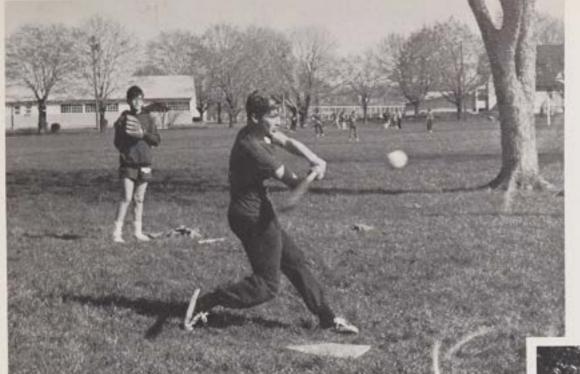

# SOFTBALL

Meeting the ball with a well timed swing, R. Viscount sends the ball into left field, driving in some crucial runs.

# Over 100 Participated in Softball During 1967 Season

D. Gardell, sizing up his sizzling liner, decides to take another base