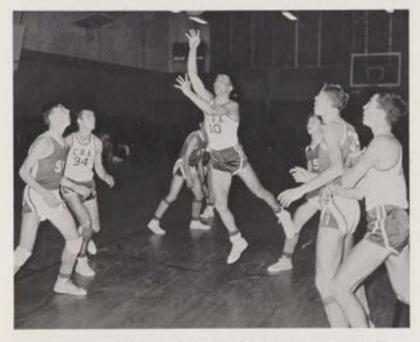

### VARSITY

Mr. Vincent Cox Varsity and J.V. Coach

Christopher Hill Junior Forward—6'1" All-Shore Second Team All-County Second Team

William McCrea Senior Center—6'5" All-Parochial Second Team All-Shore First Team All-County First Team

### 1966-67 SCHEDULE 18 Wins-5 Losses

William Glading
Junior Guard—5'9"
All-Shore Honorable Mention
All-County Honorable Mention

David Brown Senior Guard—5'8"

Robert Woodward Senior Forward—6'3" All-Shore Honorable Mention All-County Honorable Mention

### BASKETBALL

Gene Halton Junior Center-6'5"

William Hlatky Senior Guard-5'11"

Richard Woodward Junior Guard—5'9"

Walter Knake -Senior Forward—6'2"

John Anderson Senior Guard-6'0"

Backcourt ace, Dave Brown, makes the driving layup shot look easy, after outmaneuvering two Lakewood defenders.