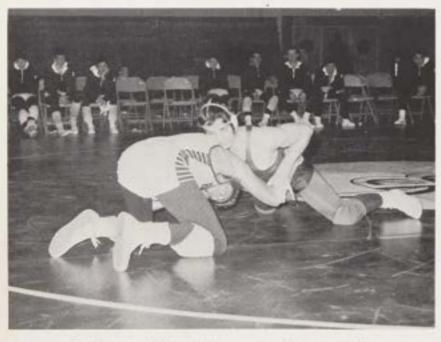

### VARSITY WRESTLING

Individual contributions coupled with team spirit produced CBA's most successful wrestling campaign.

Completely controlling his opponent, Bob Black seems to rest with victory in sight.

Three First Places
In Districts

Employing a "tight waist and arm lock", K. Walsh artfully counters his opponent's "sitout".

Although only a sophomore, Pete Black dominates his Middletown adversary.

This page compliments of . . . In memory of Ralph and Louis Nappi

In one of his many "pinning" efforts, Steve Bulvanowski goes on to complete his 6th pin of the year.

Varsity Team—CLOCKWISE: W. Badecker, W. White, C. Carlissimo, K. Walsh, F. De Lucia, J. O'Neil, S. Bulvanowski, Mr. Chesney (Coach), R. Black, G. Sagui, R. Delaplain, M. Powers, A. Villapiano, F. Genovese, P. Black, J. Mercogliano.