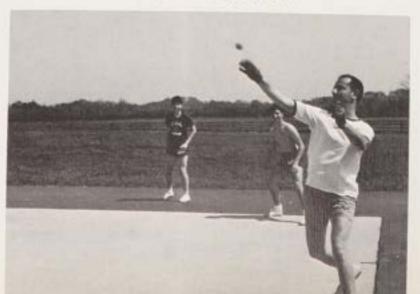

# SOFTBALL

Meeting the ball with a well timed swing, R. Viscount sends the ball into left field, driving in some crucial runs.

# Over 100 Participated in Softball During 1967 Season

D. Gardell, sizing up his sizzling liner, decides to take another base