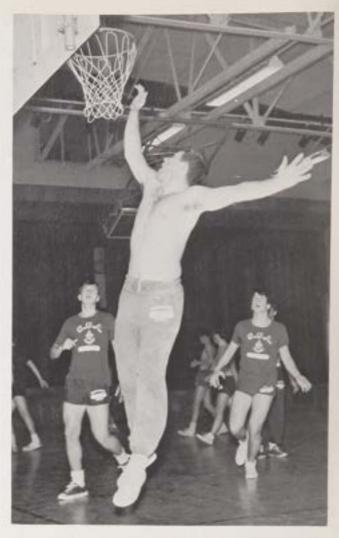

Leaping for the rafters, F. Hewitt falls short in his attempt to dunk the ball.

In a futile attempt to stop F. Bruno, R. Harter assumes the position of a flying barricade.

This page compliments of . . . Dr. and Mrs. Wm. I. L. McGonigle William R. McGonigle Thomas E. McGonigle

In a fast break attempt, Leo Decker advoitly dribbles downcourt in front of pursuing adversaries.

Six-foot Leo Decker sinks a basket while others gaze in astonishment.