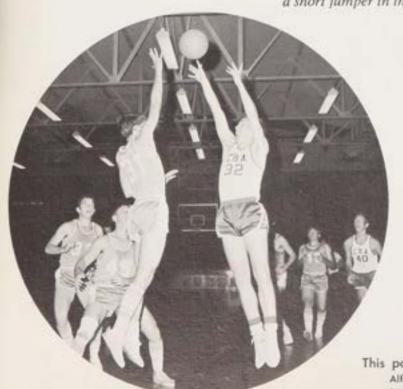

With a "frog-like" leap, senior Bill Hlatky gets one off for a plus two.

Arcing the ball above the ill-timed leap of a St. Rose cager, Bob Woodward gives the St. Rose bus driver a hint to get the bus ready early.

Bill McCrea's scoring ability is vividly displayed, as he soars well above a desperate defender.

As the zone converges, Bill Glading burns the net with his graceful jump shot from the top of the key.

With a quick pivot Chris Hill outmaneuvers a frustrated Seraph and throws up a tricky hook.

Coming through with another heads-up play, Bob Woodward turns a rebound into a quick bucket to keep the Colts in contention against Lakewood.

BILL GLADING
COPS FOUL
SHOOTING TROPHY
WITH 88.5%

With the score tied, and two minutes remaining, Chris Hill converts a steal into two of the most decisive points of the game.