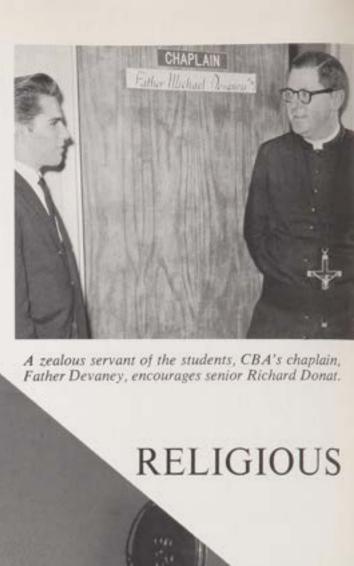

Christian Brothers Academy Lincroft, New Jersey

Perhaps most important in this "total experience" are-the many varied relationships among students and faculty. Through his relationships with the coaches and moderators found in the intramural, interscholastic, religious and intellectual programs offered at CBA, each student is oriented toward a better Christian life and ideals. Stressing equality and fraternity among the students, the Brothers' final goal is the realization of the inherent truths of Christian harmony. It is through the many varied relationships between Brother and student that this communion of thought and action is attained, adding the final touches of character and Christianity to the now stronger and brighter flame, a man,

Left to Right—REV. BROTHER B. BENEDICT BRUNETTE, F.S.C.: Group Guidance III, IV, Guidance Director, National Honor Society Moderator, REV. FATHER MICHAEL DEVANEY, O.M.I.: Student Chaplain, REV. EUGENE SCHEG, O.M.I.: Brothers' Chaplain, REV. BROTHER BONIFACE MONAHAN, F.S.C.: Bursar.

Like all faculty members, Father Devaney maintains constant contact with the student body.

Carrying out one of the many functions of the cafeteria committee, T. Barham, L. Decker, and S. Bradley form an impregnable wall preventing students taking a post-lunch stroll from disturbing the classes in session.