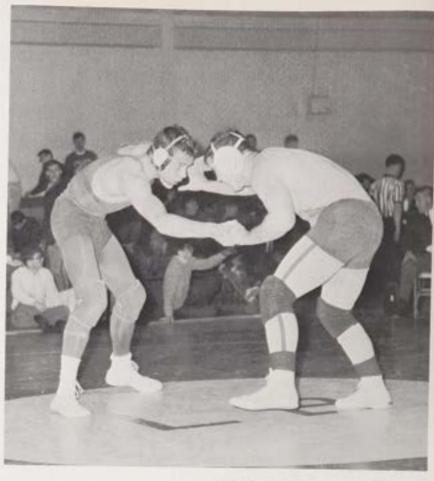

Freshman P. Ambrette goes into the Districts to replace starter Bill Badecker.

Looking for his opponent's weakness, G, Sagui exhibits a key wrestling trait: concentration.

Controlling one's opponent is an important aspect of wrestling. Bill White shows one of his tricks.