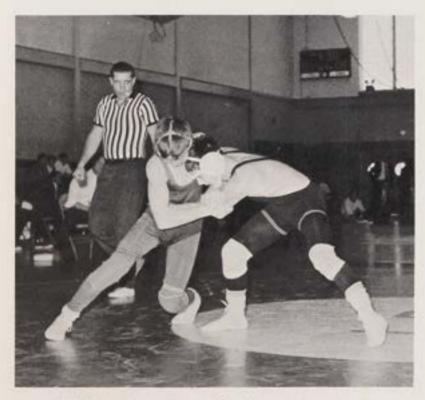

# 12 Wins - 2 Losses Is Best CBA Record

Bill White tries an "unorthodox" move in an attempt to stop his foe from "stalling."

Applying a "near-arm far-ankle", Frank De Lucia puts the clamp on another fallen Long Branch grappler.

Long an understudy to a varsity man, J. O'Neil moved up and established a 10-2 first year varsity record.

This page compliments of , . . Marie's Confectionery
Port Manmouth, N. J.
Mr. and Mrs. Frank Martone
Carvel, Neptune City, N. J.