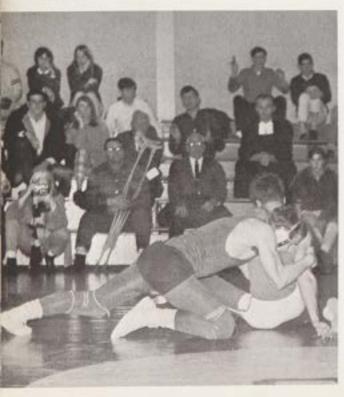

Mr. and Mrs. Alan F. Holsey

Mr. and Mrs. John Hyland

Jannarone Engineering Co. 116

District champion Bob Black chalks up another victory against tough John Donnelly of RBC.

#### VARSITY WRESTLING Won 12-Lost 2-Tied 0

| C.B | A.                                       | Opp |
|-----|------------------------------------------|-----|
| 29  | Rumson-Fair Haven Reg. H.S.              | 18  |
| 45  |                                          |     |
| 43  | Ocean Township H.S<br>Bishop Eustace H.S | 3   |
|     | Matawan Regional H.S                     | 2   |
| 18  | Middletown Township H.S                  |     |
| 16  |                                          |     |
| 33  | Camden Catholic H.S                      | 13  |
| 21  | Toms River H.S.                          | 17  |
| 38  | Asbury Park H.S.                         | 8   |
| 34  | Seton Hall Prep                          |     |
| 28  | Admiral Farragut Prep                    | 11  |
|     | Neptune H.S.                             | 22  |
|     | Red Bank Catholic H.S                    |     |
|     | Essex Catholic Prep                      | 20  |