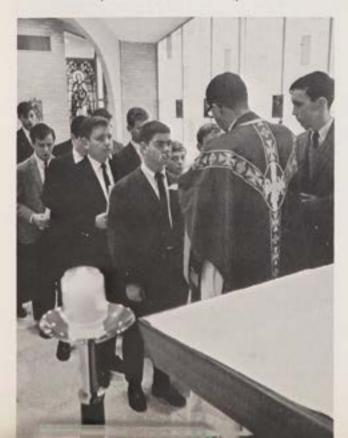

Folk-Masses are one way that allow students to become one with the priest during their class Masses.

# **EUCHARISTIC**

Active participation in class Mass culminates with the reception of the Eucharist.

This page compliments of . . .

Miss Catherine A. Burke
Dr. John F. Burke, Jr.

Mildred E. Burlington
Mr. Anthony Busso