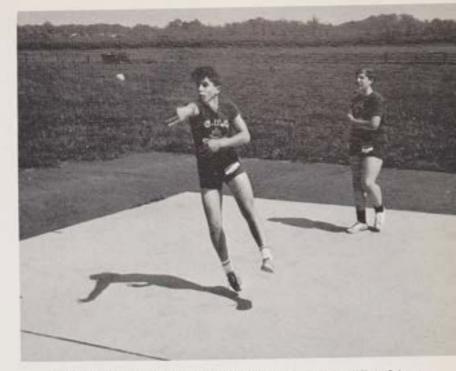

Red "The Babe" Rediker jogs home following another circuit clout.

Continuing his power-hitting, H. Walters gets his team still another run.

This page compliments of . . . Walter J. Elliott Rev. Joseph P. Fagan