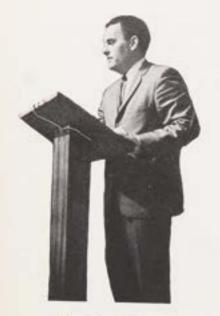

#### **ADMINISTRATION**

Reverend Brother STEPHEN JOSEPH McCABE F.S.C. Director and Principal

Brother Stephen confers with Student Council President Robert Woodward and Vice President David Brown.

State Student Council Treasurer, Daniel Barber, consults Brother Kevin on various school activities,