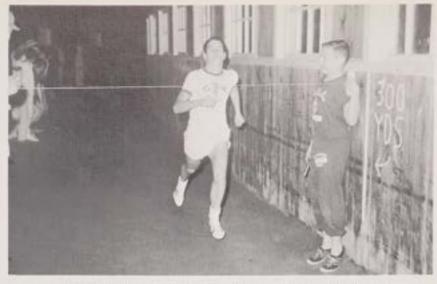

With a burst of speed, J. Barnacle breaks the tape for a record 33.6 seconds in the 300 yd. dash.

This page compliments of . . . Dr. and Mrs. Malcolm F. Brophy Mr. and Mrs. Jerry E. Brown Mr. and Mrs. William Bryan, Jr. Buck Smith's House of Brides

# 300-YD. DASH RECORD **BROKEN** BY JIM BARNACLE WITH 33.6 EFFORT

KNEELING, left to right: C. Boehm, G. Cuchural, W. Phillips, O. Lanni, J. Clark. STANDING: Brother Kevin, P. Pisani, T. Fitzgerald, B. Ferrentino, W. Richards, L. Cappie, F. Santangelo, B. McKew, J. Hockey.