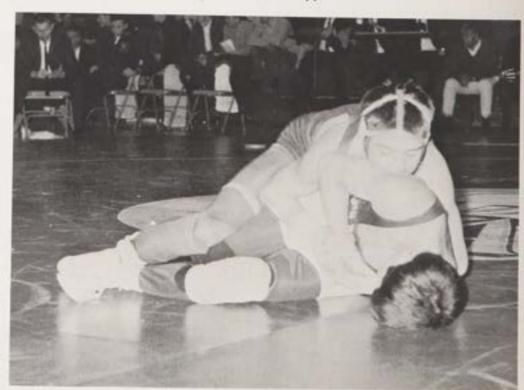

### VARSITY WRESTLING

Individual contributions coupled with team spirit produced CBA's most successful wrestling campaign.

Completely controlling his opponent, Bob Black seems to rest with victory in sight.

Three First Places
In Districts

Employing a "tight waist and arm lock", K. Walsh artfully counters his opponent's "sitout".

Although only a sophomore, Pete Black dominates his Middletown adversary.

This page compliments of . . . In memory of Ralph and Louis Nappi

In one of his many "pinning" efforts, Steve Bulvanowski goes on to complete his 6th pin of the year.

Varsity Team—CLOCKWISE: W. Badecker, W. White, C. Carlissimo, K. Walsh, F. De Lucia, J. O'Neil, S. Bulvanowski, Mr. Chesney (Coach), R. Black, G. Sagui, R. Delaplain, M. Powers, A. Villapiano, F. Genovese, P. Black, J. Mercogliano.