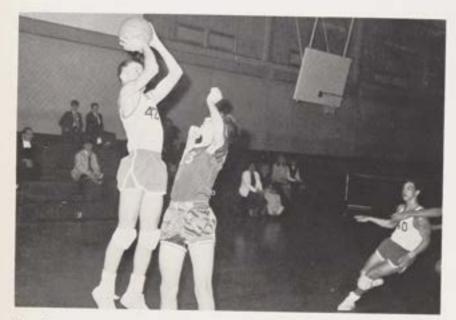

Ernie Butler slips past St. Joe's defense for an easy layup.

Freshman star Pat Mullin illustrates fine shooting in game with RBC. Pat also earned the foul shooting trophy with 76.9%.

# FRESHMAN BASKETBALL

PAT MULLIN

COPS

FOUL SHOOTING TROPHY

WITH 76.9%

Leaping high above two Red Bank Catholic Frosh, Frank Lawrence releases a jump shot for two points.

This page compliments of . . .

John Sexton and Co.
P.O. Box 423
New York, N. Y. 10001
132