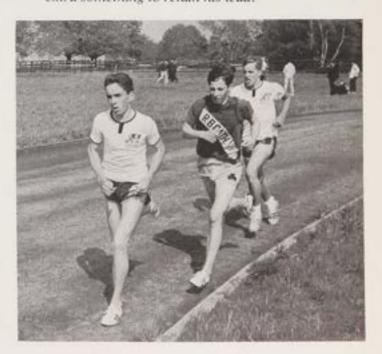

Gary Lang "leaves the pack" in an attempt to lower the score for CBA.

Matching an opponent stride for stride, Chuck Casagrande turns it on in the last quarter mile.