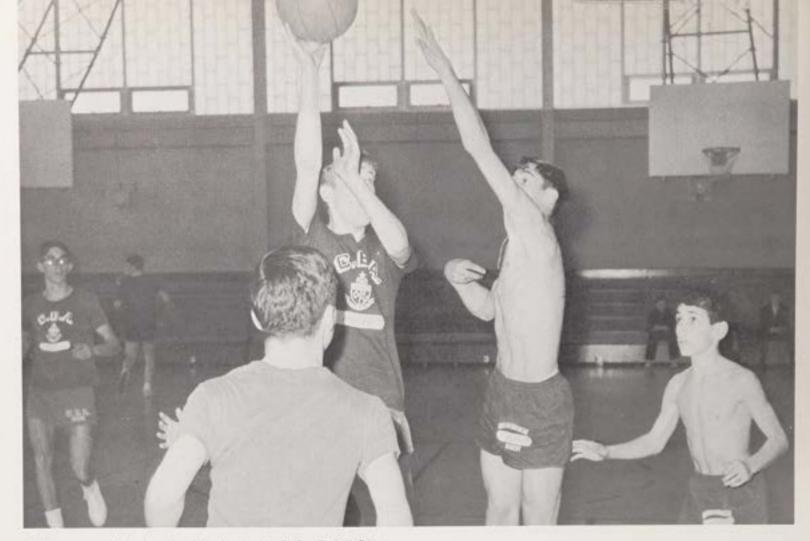

# INTRAMURAL BASKETBALL Senior Division

While his opponents watch in dismay, M. Nannini heaves a "bomb" into an awkward trajectory.

TEAM 6
9-1
Winners of the Senior League Intramural Basketball—LEFT TO RIGHT: F. Gibson, J. Mc-Keon, D. Brown (captain), W. Dudley, E. Masson.

The mass of tangled bodies underneath the basket provides a death trap for unwary dribblers.

Covering his eyes, A. Gordzica frets over the catching ability of D. Argeris.

Breaking through angered opponents, Fred Stegner tries his luck at a basket.