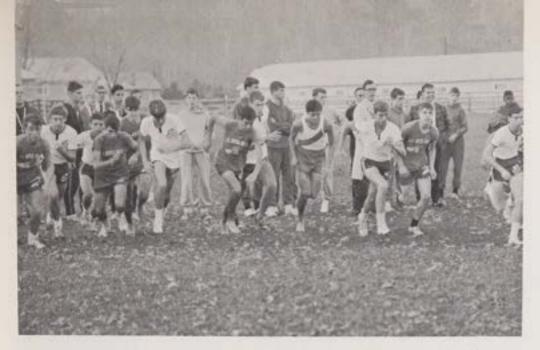

# VARSITY CROSS COUNTRY

JAMES HAM

JOSEPH HAGEMAN

PETE HINCK and GARY LANG

BASIL VERLANGIERI

DON NORKUS

GLENN PIKE, Manager

PATRICK McDONOUGH

Gary Lang "leaves the pack" in an attempt to lower the score for CBA.

Matching an opponent stride for stride, Chuck Casagrande turns it on in the last quarter mile.

A fine stretch run by Joe McKeever gains another medal for CBA.

No matter how you look at it, it's CBA all the way.

LEFT TO RIGHT: J. Ham, J. McKeever, M. Maloney, D. Dougherty, C. Casagrande, B. Verlangieri, R. Rich, J. Friebaum, Mr. Hyland (Coach), P. McDonough, P. Hinck, J. Hageman, G. Lang, J. King, D. Norkus, J. Farrell, G. Pike (Manager). KNEELING: W. Duffy.