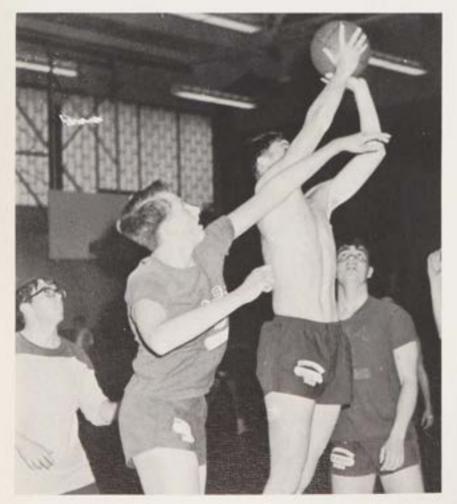

# INTRAMURAL BASKETBALL Senior Division

While his opponents watch in dismay, M. Nannini heaves a "bomb" into an awkward trajectory.

TEAM 6
9-1
Winners of the Senior League Intramural Basketball—LEFT TO RIGHT: F. Gibson, J. Mc-Keon, D. Brown (captain), W. Dudley, E. Masson.

The mass of tangled bodies underneath the basket provides a death trap for unwary dribblers.

Covering his eyes, A. Gordzica frets over the catching ability of D. Argeris.

Breaking through angered opponents, Fred Stegner tries his luck at a basket.

126 Participated in Senior League Intramural

Indecision forces the players to watch as W. Brink slips through and scores.

This page compliments of . . .

Monmouth Sailing Center

Monmouth Marina

Jay W. Ross—Monmouth Beach, N. J.