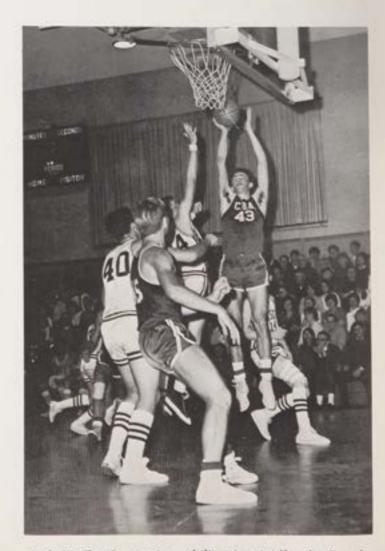

### VARSITY

Mr. Vincent Cox Varsity and J.V. Coach

Christopher Hill Junior Forward—6'1" All-Shore Second Team All-County Second Team

William McCrea Senior Center—6'5" All-Parochial Second Team All-Shore First Team All-County First Team

### 1966-67 SCHEDULE 18 Wins-5 Losses

William Glading
Junior Guard—5'9"
All-Shore Honorable Mention
All-County Honorable Mention

David Brown Senior Guard—5'8"

Robert Woodward Senior Forward—6'3" All-Shore Honorable Mention All-County Honorable Mention

### BASKETBALL

Gene Halton Junior Center-6'5"

William Hlatky Senior Guard-5'11"

Richard Woodward Junior Guard—5'9"

Walter Knake -Senior Forward—6'2"

John Anderson Senior Guard-6'0"

Backcourt ace, Dave Brown, makes the driving layup shot look easy, after outmaneuvering two Lakewood defenders.