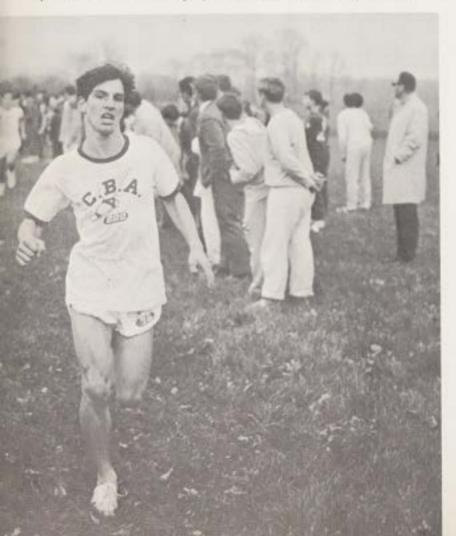

A fine stretch run by Joe McKeever gains another medal for CBA.

No matter how you look at it, it's CBA all the way.

LEFT TO RIGHT: J. Ham, J. McKeever, M. Maloney, D. Dougherty, C. Casagrande, B. Verlangieri, R. Rich, J. Friebaum, Mr. Hyland (Coach), P. McDonough, P. Hinck, J. Hageman, G. Lang, J. King, D. Norkus, J. Farrell, G. Pike (Manager). KNEELING: W. Duffy.