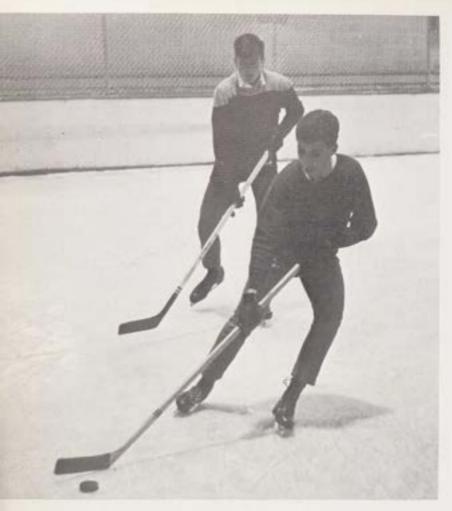

### A Winner!!!

In an effort to "break down" his opponent, R. Salmon uses basic physical laws of leverage.

After retrieving the puck, E. Wiltsie sets up for another drive.

A surprise shot by R. Dental is "skillfully" blocked by "Burt" Barham.

# ICE HOCKEY

High-sticking draws a two minute penalty for W. Kruger.

An occasional body-check adds to the action.

Mr. Mason throws in the puck for the opening face-off.

This page compliments of . . .

Premier Die Casting Co.