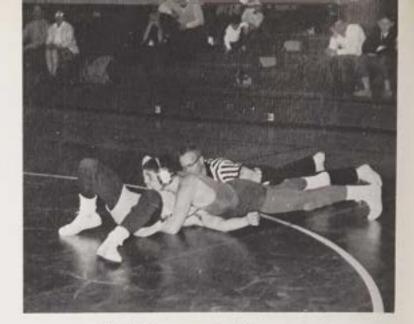

Mr. and Mrs. Alan F. Holsey

Mr. and Mrs. John Hyland

Jannarone Engineering Co. 116

District champion Bob Black chalks up another victory against tough John Donnelly of RBC.

#### VARSITY WRESTLING Won 12-Lost 2-Tied 0

| C.B | A.                                       | Opp |
|-----|------------------------------------------|-----|
| 29  | Rumson-Fair Haven Reg. H.S.              | 18  |
| 45  |                                          |     |
| 43  | Ocean Township H.S<br>Bishop Eustace H.S | 3   |
|     | Matawan Regional H.S                     | 2   |
| 18  | Middletown Township H.S                  |     |
| 16  |                                          |     |
| 33  | Camden Catholic H.S                      | 13  |
| 21  | Toms River H.S.                          | 17  |
| 38  | Asbury Park H.S.                         | 8   |
| 34  | Seton Hall Prep                          |     |
| 28  | Admiral Farragut Prep                    | 11  |
|     | Neptune H.S.                             | 22  |
|     | Red Bank Catholic H.S                    |     |
|     | Essex Catholic Prep                      | 20  |