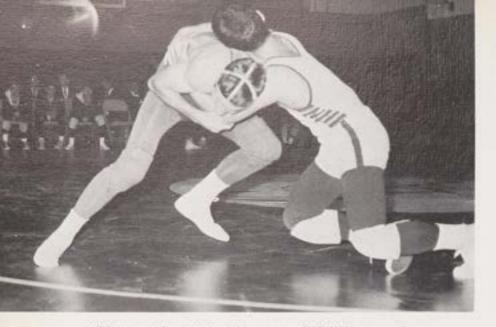

In one of his many "pinning" efforts, Steve Bulvanowski goes on to complete his 6th pin of the year.

Varsity Team—CLOCKWISE: W. Badecker, W. White, C. Carlissimo, K. Walsh, F. De Lucia, J. O'Neil, S. Bulvanowski, Mr. Chesney (Coach), R. Black, G. Sagui, R. Delaplain, M. Powers, A. Villapiano, F. Genovese, P. Black, J. Mercogliano.

# 12 Wins - 2 Losses Is Best CBA Record

Bill White tries an "unorthodox" move in an attempt to stop his foe from "stalling."

Applying a "near-arm far-ankle", Frank De Lucia puts the clamp on another fallen Long Branch grappler.