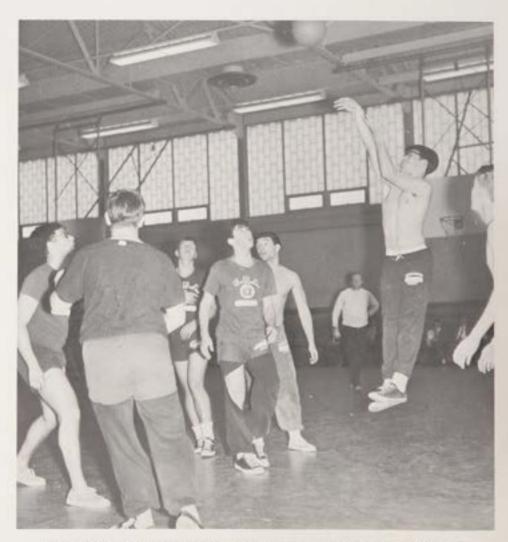

# INTRAMURAL BASKETBALL Senior Division

While his opponents watch in dismay, M. Nannini heaves a "bomb" into an awkward trajectory.

TEAM 6
9-1
Winners of the Senior League Intramural Basketball—LEFT TO RIGHT: F. Gibson, J. Mc-Keon, D. Brown (captain), W. Dudley, E. Masson.

The mass of tangled bodies underneath the basket provides a death trap for unwary dribblers.

Covering his eyes, A. Gordzica frets over the catching ability of D. Argeris.

Breaking through angered opponents, Fred Stegner tries his luck at a basket.

126 Participated in Senior League Intramural

Indecision forces the players to watch as W. Brink slips through and scores.

This page compliments of . . .

Monmouth Sailing Center

Monmouth Marina

Jay W. Ross—Monmouth Beach, N. J.

Six-foot Leo Decker sinks a basket while others gaze in astonishment.

### HIGH SCORERS

| G. Campanella | 221 |
|---------------|-----|
| L. Buglioli   | 192 |
| F. Triggs     | 138 |

Escape . . . alas!

Above all defending players H. Bedell puts in a short "chip" shot.