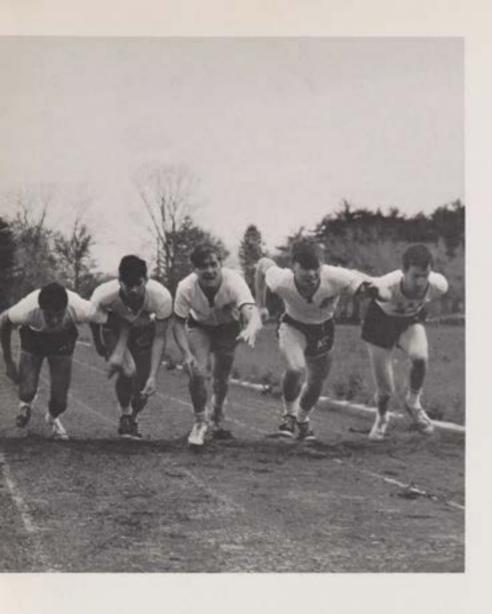

# VARSITY CROSS COUNTRY

JAMES HAM

JOSEPH HAGEMAN

PETE HINCK and GARY LANG

BASIL VERLANGIERI

DON NORKUS

GLENN PIKE, Manager

PATRICK McDONOUGH

Gary Lang "leaves the pack" in an attempt to lower the score for CBA.

Matching an opponent stride for stride, Chuck Casagrande turns it on in the last quarter mile.

A fine stretch run by Joe McKeever gains another medal for CBA.

No matter how you look at it, it's CBA all the way.

LEFT TO RIGHT: J. Ham, J. McKeever, M. Maloney, D. Dougherty, C. Casagrande, B. Verlangieri, R. Rich, J. Friebaum, Mr. Hyland (Coach), P. McDonough, P. Hinck, J. Hageman, G. Lang, J. King, D. Norkus, J. Farrell, G. Pike (Manager). KNEELING: W. Duffy.