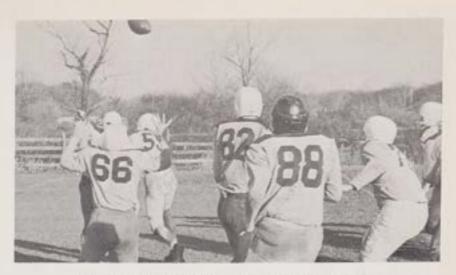

### **FOOTBALL**

Linebacker John Winckelmann blitzes to block a pass attempt.

This page compliments of . . .
John Eager
Mr. and Mrs. John Edsall
Mr. and Mrs. John A. Eggleston
Mr. and Mrs. John C. Eggleston