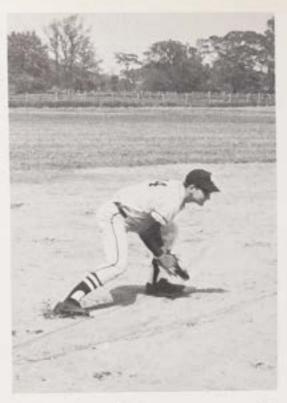

# SOFTBALL

Meeting the ball with a well timed swing, R. Viscount sends the ball into left field, driving in some crucial runs.

# Over 100 Participated in Softball During 1967 Season

D. Gardell, sizing up his sizzling liner, decides to take another base