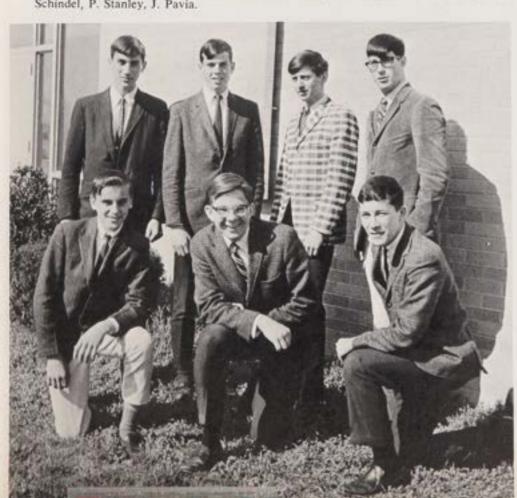

Director of Vocations of the Christian Brothers, Brother Malcolm, poses this thought-provoking question to a senior class: "What is a Brother?"

To extend the freshmen's knowledge of the experiences of peoples in foreign lands, Brother John utilizes a useful visual aid.