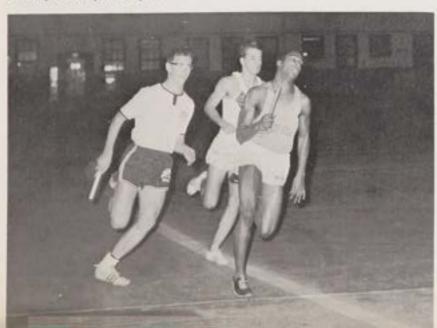

Speed complemented by great endurance is the secret in the distance runs which B. Verlangieri is attempting to master.

Picking up speed as he rounds the turn, V. Gorman attempts to gain the lead before passing the baton at the Monmouth-Ocean County Championships.