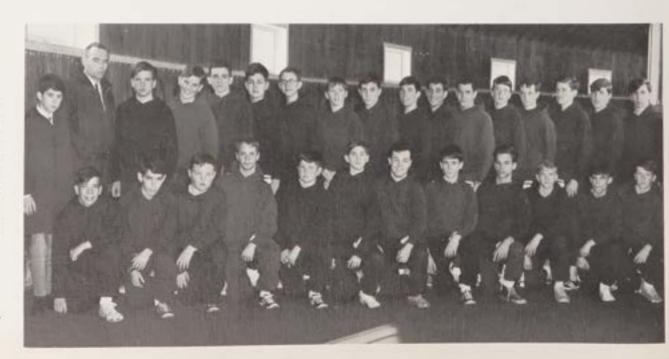

LEFT TO RIGHT: C. Tomain, F. DeLucia, M. Powers, G. Lang, M. Adams, C. Avallone, G. Campanella, A. Conti, D. Norkus, J. Serpico, F. Genovese, M. McGovern, C. McGrath, KNEELING: R. Seaton, A. Petraglia, M. Barnacle, A. Migliaccio, R. Donovan.