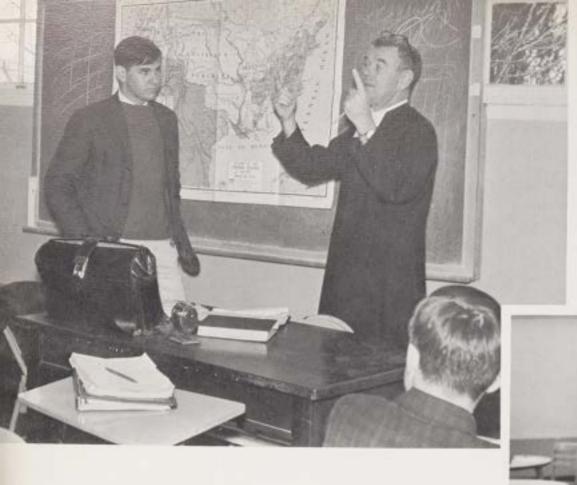

#### **ADMINISTRATION**

Reverend Brother STEPHEN JOSEPH McCABE F.S.C. Director and Principal

Brother Stephen confers with Student Council President Robert Woodward and Vice President David Brown.

State Student Council Treasurer, Daniel Barber, consults Brother Kevin on various school activities,