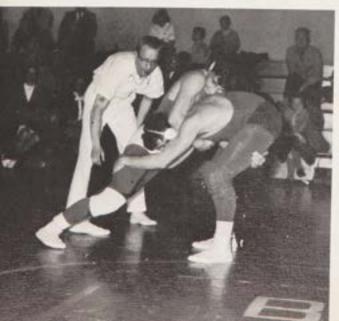

### VARSITY WRESTLING

Individual contributions coupled with team spirit produced CBA's most successful wrestling campaign.

Completely controlling his opponent, Bob Black seems to rest with victory in sight.

Three First Places
In Districts

Employing a "tight waist and arm lock", K. Walsh artfully counters his opponent's "sitout".

Although only a sophomore, Pete Black dominates his Middletown adversary.

This page compliments of . . . In memory of Ralph and Louis Nappi

In one of his many "pinning" efforts, Steve Bulvanowski goes on to complete his 6th pin of the year.

Varsity Team—CLOCKWISE: W. Badecker, W. White, C. Carlissimo, K. Walsh, F. De Lucia, J. O'Neil, S. Bulvanowski, Mr. Chesney (Coach), R. Black, G. Sagui, R. Delaplain, M. Powers, A. Villapiano, F. Genovese, P. Black, J. Mercogliano.