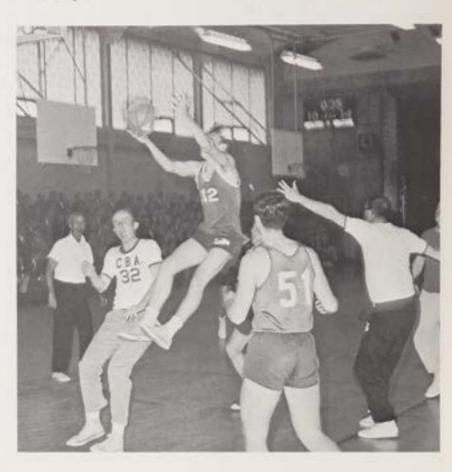

### VARSITY

Mr. Vincent Cox Varsity and J.V. Coach

Christopher Hill Junior Forward—6'1" All-Shore Second Team All-County Second Team

William McCrea Senior Center—6'5" All-Parochial Second Team All-Shore First Team All-County First Team

### 1966-67 SCHEDULE 18 Wins-5 Losses

William Glading
Junior Guard—5'9"
All-Shore Honorable Mention
All-County Honorable Mention

David Brown Senior Guard—5'8"

Robert Woodward Senior Forward—6'3" All-Shore Honorable Mention All-County Honorable Mention

### BASKETBALL

Gene Halton Junior Center-6'5"

William Hlatky Senior Guard-5'11"

Richard Woodward Junior Guard—5'9"

Walter Knake -Senior Forward—6'2"

John Anderson Senior Guard-6'0"

Backcourt ace, Dave Brown, makes the driving layup shot look easy, after outmaneuvering two Lakewood defenders.