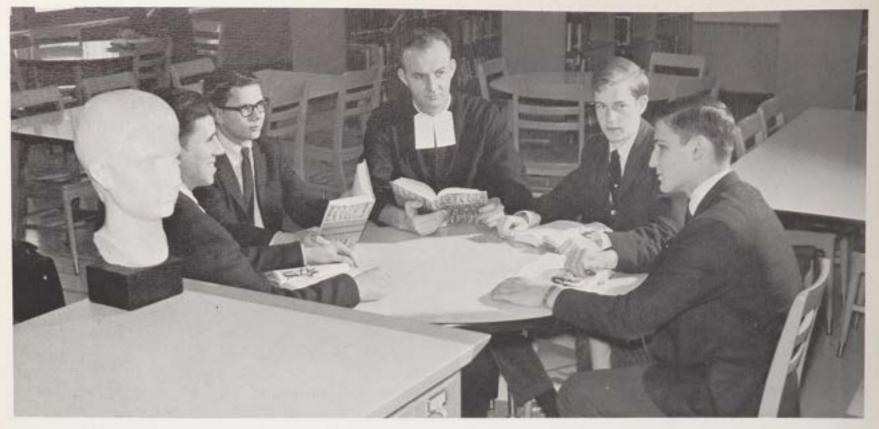

#### **ADMINISTRATION**

Reverend Brother STEPHEN JOSEPH McCABE F.S.C. Director and Principal

Brother Stephen confers with Student Council President Robert Woodward and Vice President David Brown.

State Student Council Treasurer, Daniel Barber, consults Brother Kevin on various school activities,