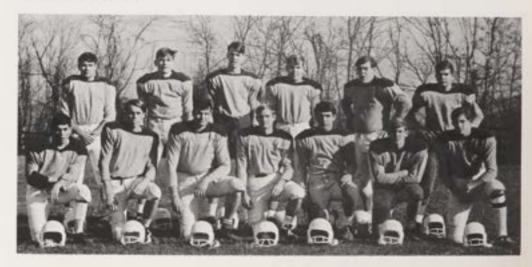

## SENIOR DIVISION

During the all important practice sessions, Mr. Chesney enlightens seniors on the fine points in the art of tackling.

Agility coupled with speed enables Mike Clark to snag a pass for a quick first down.

Attempting to pass, the Giants' Fred Stegner is thwarted in his efforts.

## **INTRAMURAL**

KNEELING: C. Carlesimo, F. Gilbertson, K. Yetka, R. Carton, P. Oddo, S. Van Dyke, R. Katz. STANDING: L. Decker (Captain), J. Flaherty, R. Vuono, C. Geiling, T. Barham, S. Tsigounis.

With a quick slice, quarterback Steve Bulvanoski runs a "keeper" for five yards.

Despite the unsuccessful efforts of his blockers, Frank DeLucia of the Packers, eludes the Giants' defense.

### **FOOTBALL**

Linebacker John Winckelmann blitzes to block a pass attempt.

This page compliments of . . .
John Eager
Mr. and Mrs. John Edsall
Mr. and Mrs. John A. Eggleston
Mr. and Mrs. John C. Eggleston

### SENIOR ALL-STARS

L.E.—Michael Clark
L.T.—William Richards
L.G.—George Wittenberg
C.—Thomas Barham
R.G.—Charles Carlesimo
R.T.—John Batjelsmit
R.E.—John Brewin
L.H.B.—Joseph Flaherty
R.H.B.—Frank Triggs
F.B.—Leo Decker
Q.B.—Arthur Paulina
U.B.—Fred Stegner
U.L.—Charles Schuler