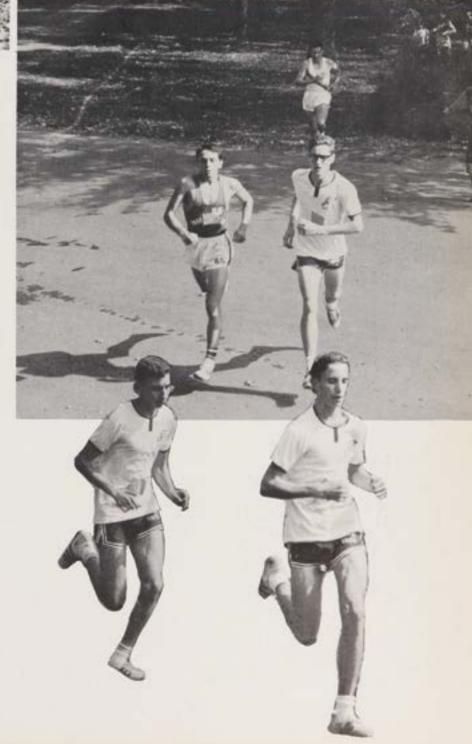

A fine stretch run by Joe McKeever gains another medal for CBA.

No matter how you look at it, it's CBA all the way.

LEFT TO RIGHT: J. Ham, J. McKeever, M. Maloney, D. Dougherty, C. Casagrande, B. Verlangieri, R. Rich, J. Friebaum, Mr. Hyland (Coach), P. McDonough, P. Hinck, J. Hageman, G. Lang, J. King, D. Norkus, J. Farrell, G. Pike (Manager). KNEELING: W. Duffy.