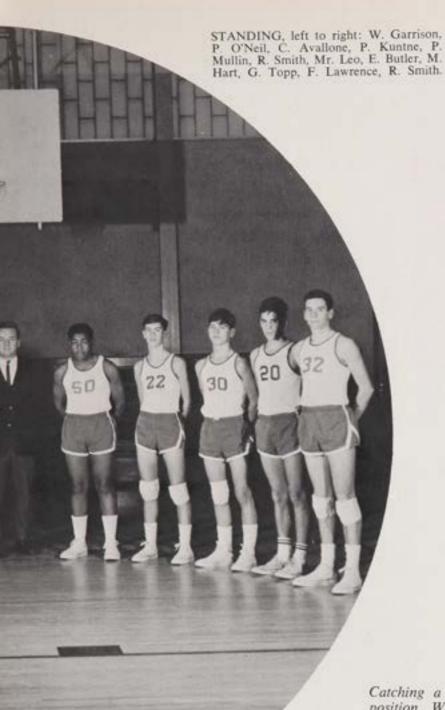

MRS. MARGARET BENSON: Librarian

A Certain SELECTION of What Is . . .

Left to Right—MR. JAMES LEO: Health I, II, Physical Education I, II, IV, Freshman Basketball Coach, Football Referee. MR. VINCENT COX: History II, Varsity and Junior Varsity Basketball Coach.