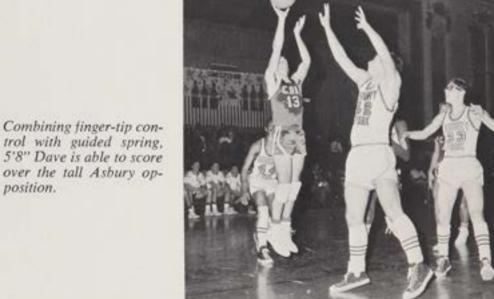

### VARSITY

Mr. Vincent Cox Varsity and J.V. Coach

Christopher Hill Junior Forward—6'1" All-Shore Second Team All-County Second Team

William McCrea Senior Center—6'5" All-Parochial Second Team All-Shore First Team All-County First Team

### 1966-67 SCHEDULE 18 Wins-5 Losses

William Glading
Junior Guard—5'9"
All-Shore Honorable Mention
All-County Honorable Mention

David Brown Senior Guard—5'8"

Robert Woodward Senior Forward—6'3" All-Shore Honorable Mention All-County Honorable Mention

### BASKETBALL

Gene Halton Junior Center-6'5"

William Hlatky Senior Guard-5'11"

Richard Woodward Junior Guard—5'9"

Walter Knake -Senior Forward—6'2"

John Anderson Senior Guard-6'0"

Backcourt ace, Dave Brown, makes the driving layup shot look easy, after outmaneuvering two Lakewood defenders.

After snagging a rebound, Gene Halton "sets" for a 6 foot jumper. It was good.

Against Trenton Central, "Mac" shows his ability to shoot from the outside, a key factor in being named 2nd Team All Parochial.

Following a quick steal, Junior guard Bill Glading drives in and lays up a "lefty" against a physically strong Trenton defender.

Leading the quick break, John Anderson banks a short jumper in the Mater Dei contest.

This page compliments of . . .

Alfred D. Stalford

Beverly Hills, California

Against St. Mary's, Walter Knake unloads his corner shot and demonstrates the all important "follow through".

After hitting the boards hard to snag a rebound, R. Woodward wheels and uses his light touch to ice the victory against Red Bank Catholic.

Junior guard Duke Woodward proves his ability to drive as he attacks the nucleus of St. Mary's defense.

Bill McCrea shows he's a great shooter as well as rebounder as he scores against arch-rival St. Rose.

Rated all-shore, Chris Hill shows true marksmanship around the key against Mater Dei.

C.B.A.'s Bill Hlatky is way ahead of Roselle defenders as he drives in for a goal.

In a shot at the hoop Andy Gill skies high above a St. Mary's player as Walter Knake "ducks" low for position in case of an improbable rebound.

Rated the most improved player on the squad, Gene Halton scores an easy basket against the Mater Dei Serephs.

Junior Andy Gill scores on a fast break, while teammates John Anderson and Walt Knake follow the action.

With a "frog-like" leap, senior Bill Hlatky gets one off for a plus two.

Arcing the ball above the ill-timed leap of a St. Rose cager, Bob Woodward gives the St. Rose bus driver a hint to get the bus ready early.

Bill McCrea's scoring ability is vividly displayed, as he soars well above a desperate defender.

As the zone converges, Bill Glading burns the net with his graceful jump shot from the top of the key.

With a quick pivot Chris Hill outmaneuvers a frustrated Seraph and throws up a tricky hook.

Coming through with another heads-up play, Bob Woodward turns a rebound into a quick bucket to keep the Colts in contention against Lakewood.

BILL GLADING
COPS FOUL
SHOOTING TROPHY
WITH 88.5%

With the score tied, and two minutes remaining, Chris Hill converts a steal into two of the most decisive points of the game.