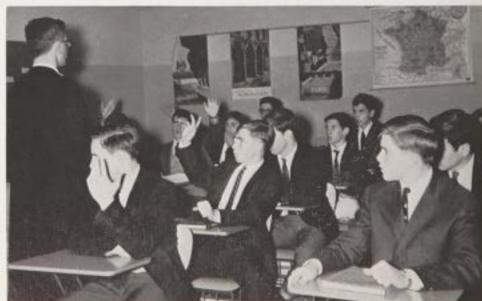

#### FOREIGN LANGUAGES

Sophomore Latin students receive a vital foundation for their future studies in modern languages from Brother C. Paul, head of the Latin Department.

Brother Dominic "switches in" on his students while they recite their Spanish dialog which they learned the previous night.