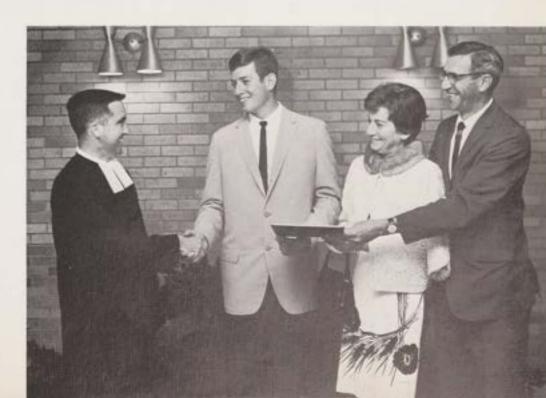

#### Dedication of Library

MR. PETER E. FLEMING must have anticipated Vatican II by a number of years, because his life has been one of full commitment, out-going zeal and self-giving love for others. A devoted husband and father, a dedicated school teacher, an unselfish doer in organized charities, a generous giver of self in helping others, all these and other features have characterized his life as one of active participation in the Christian way of living and of total involvement in the well-being of his fellow men.

As one of the Founding Fathers of
Christian Brothers Academy, along with
Mr. John C. Henderson and Doctor George
A. Sheehan, Mr. Fleming was highly
instrumental in bringing our school into
existence. We at C.B.A., faculty and boys
alike, are thankful for all he has done for us;
as a token of our gratitude we proudly
and gratefully dedicate the PETER E. FLEMING
MEMORIAL LIBRARY.