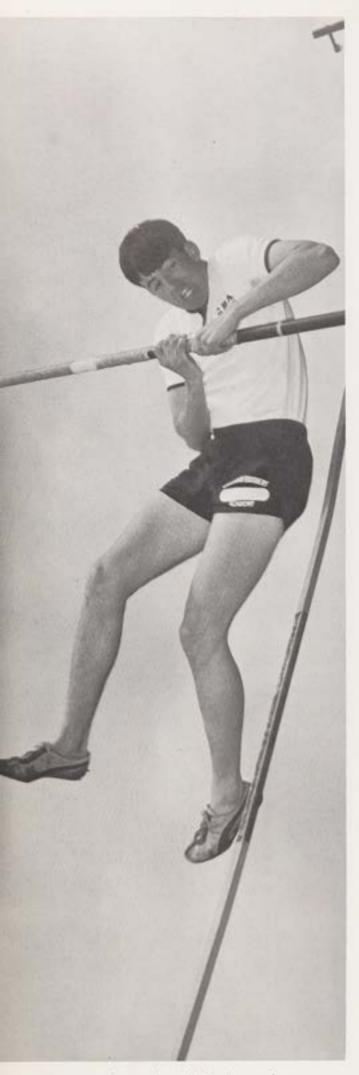

Clearing the bar at a practice session, R. Buckley develops the form that will hopefully score points in future meets.

FIRST ROW, KNEELING, left to right: P. Madden, D. Gallagher. STANDING: J. Edsall, B. Harkins, R. Buckley, M. Brophy, R. Sama, M. McGovern, Brother Malachy.