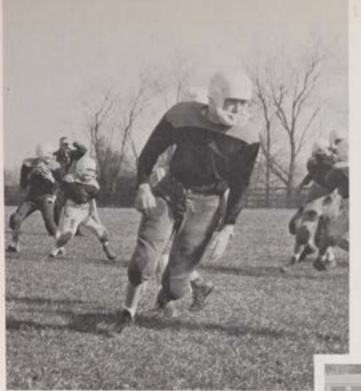

## SENIOR DIVISION

During the all important practice sessions, Mr. Chesney enlightens seniors on the fine points in the art of tackling.

Agility coupled with speed enables Mike Clark to snag a pass for a quick first down.

Attempting to pass, the Giants' Fred Stegner is thwarted in his efforts.