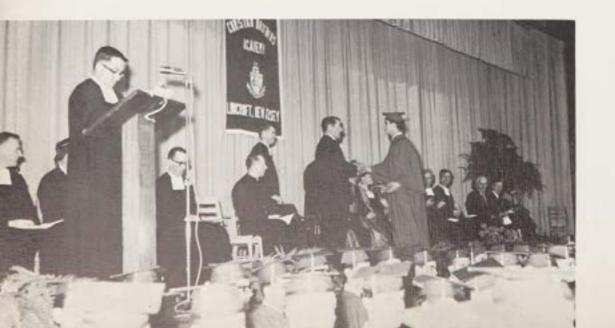

---------------------------------------------|
| STAR SPANGLED BANNER                               |
| BATTLE HYMN OF THE REPUBLIC Steffe                 |
| VALEDICTORY                                        |
| PRESENTATION OF DIPLOMAS AND AWARDS-               |
| The Most Reverend George W. Ahr, S.T.D             |
| Rev. Brother Stephen McCabe, F.S.C., Principal     |
| Rev. Brother Bernard Kevin, F.S.C., Vice-Principal |
| ADDRESS TO THE CLASS OF 1967-                      |
| Rev. Brother Patrick McGarry, F.S.C., Ph.D.        |
| THE IMPOSSIBLE DREAM                               |
| BLESSING The Most Reverend George W. Ahr, S.T.D.   |
| ALMA MATER                                         |
| RECESSIONAL: MARCHE AUX FLAMBEAUX Scotton Clark    |

## THE FIFTH COMMENCEMENT EXERCISES







ROBERT MULLIN Valedictorian

GRADUATE AWARDS

THE BROTHER ANTHONY JOHN PLAQUE for GENERAL EXCELLENCE

Richard DiFedele

THE BISHOP GEORGE W. AHR PLAQUE for RELIGION

Donald DeFago

THE BROTHER ALBERT BERNARD PLAQUE for ENGLISH

Arthur Paulina

THE BROTHER BERTRAND ANDREW PLAQUE for LANGUAGES

Eric Korpon

THE JOHN C. HENDERSON PLAQUE for MATHEMATICS

Vincent Agamennone

THE DOCTOR GEORGE A. SHEEHAN, JR. PLAQUE for SCIENCE

Richard DiFedele

THE PETER E. FLEMING PLAQUE for HISTORY

Robert Mullin













## PATRON DIRECTORY

| \$40.00