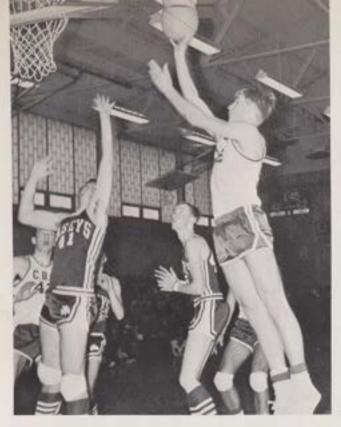

### VARSITY

Mr. Vincent Cox Varsity and J.V. Coach

Christopher Hill Junior Forward—6'1" All-Shore Second Team All-County Second Team

William McCrea Senior Center—6'5" All-Parochial Second Team All-Shore First Team All-County First Team

### 1966-67 SCHEDULE 18 Wins-5 Losses

William Glading
Junior Guard—5'9"
All-Shore Honorable Mention
All-County Honorable Mention

David Brown Senior Guard—5'8"

Robert Woodward Senior Forward—6'3" All-Shore Honorable Mention All-County Honorable Mention

### BASKETBALL

Gene Halton Junior Center-6'5"

William Hlatky Senior Guard-5'11"

Richard Woodward Junior Guard—5'9"

Walter Knake -Senior Forward—6'2"

John Anderson Senior Guard-6'0"

Backcourt ace, Dave Brown, makes the driving layup shot look easy, after outmaneuvering two Lakewood defenders.