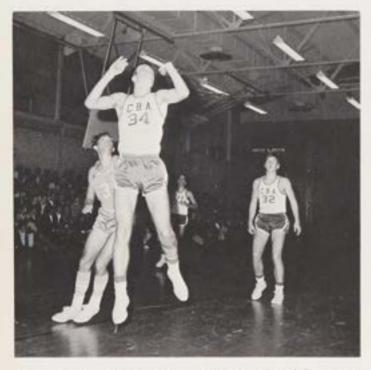

### VARSITY

Mr. Vincent Cox Varsity and J.V. Coach

Christopher Hill Junior Forward—6'1" All-Shore Second Team All-County Second Team

William McCrea Senior Center—6'5" All-Parochial Second Team All-Shore First Team All-County First Team

### 1966-67 SCHEDULE 18 Wins-5 Losses

William Glading
Junior Guard—5'9"
All-Shore Honorable Mention
All-County Honorable Mention

David Brown Senior Guard—5'8"

Robert Woodward Senior Forward—6'3" All-Shore Honorable Mention All-County Honorable Mention

### BASKETBALL

Gene Halton Junior Center-6'5"

William Hlatky Senior Guard-5'11"

Richard Woodward Junior Guard—5'9"

Walter Knake -Senior Forward—6'2"

John Anderson Senior Guard-6'0"

Backcourt ace, Dave Brown, makes the driving layup shot look easy, after outmaneuvering two Lakewood defenders.