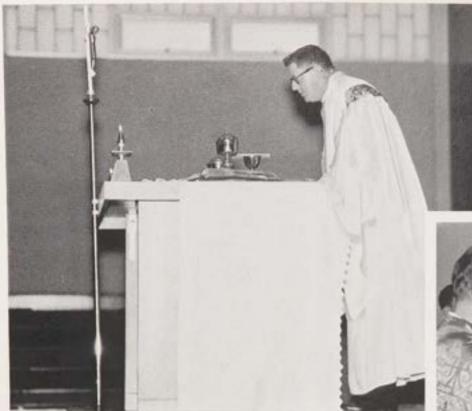

Folk-Masses are one way that allow students to become one with the priest during their class Masses.

# **EUCHARISTIC**

Active participation in class Mass culminates with the reception of the Eucharist.

This page compliments of . . .

Miss Catherine A. Burke
Dr. John F. Burke, Jr.

Mildred E. Burlington
Mr. Anthony Busso