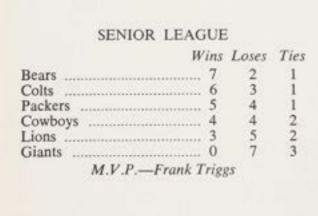

### SENIOR LEAGUE

|            | W | T | L | Pts. |
|------------|---|---|---|------|
| Hutchinson | 8 | 6 | 0 | 22   |
| Suski      | 6 | 4 | 4 | 16   |
| Barletta   | 5 | 4 | 6 | 14   |
| Venino     | 4 | 5 | 6 | 13   |
| Brunone    | 3 | 5 | 6 | 11   |
| Frankel    | 4 | 1 | 9 | 9    |

### INTERMEDIATE LEAGUE

|               | Wins | Loses | Ties |
|---------------|------|-------|------|
| Oilers        | 7    | 1     | 2    |
| Chargers      | 6    | 1     | 3    |
| Broncos       |      | 3     | 3    |
| Patriots      | 4    | 4     | 2    |
| Jets          |      | 7     | 1    |
| Dolphins      | ., 1 | 8     | 1    |
| M.V.P.—Donald | Kurk | jian  |      |

### JUNIOR LEAGUE

|                | Wins | Loses | Ties |
|----------------|------|-------|------|
| Boston College | 9    | 1     | 0    |
| Dayton         | 6    | 3     | 1    |
| Holy Cross     | 6    | 4     | 0    |
| Notre Dame     | 3    | 6     | 1    |
| Villanova      | 3    | 6     | 1    |
| Detroit        | 1    | 8     | 1    |

SENIOR LEAGUE Cowboys 22—Packers 6

Faking a hand-off, quarterback R, Carton "bootlegs" around right end.

This page compliments of , , , Johnson Oldsmobile, Inc. 86 South Main St., Neptune, N. J. Keonsburg-Middletown National Bank Middletown, N. J.