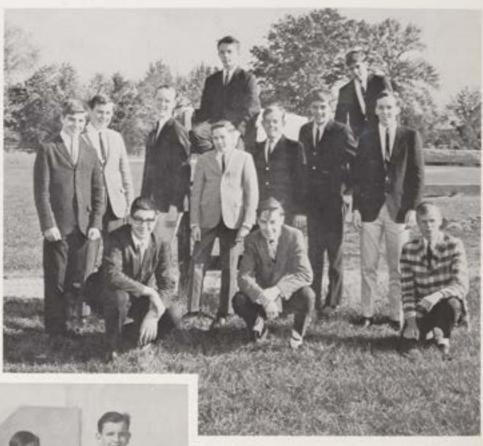

## STUDENT 1966

ROBERT WOODWARD

President

ROBERT MULLIN

Secretary

DAVE BROWN Vice-President

HUGH McKENNA Treasurer

Changing of the Guard 1966 to Bob Woodward from Bob Pomaski

LEFT TO RIGHT: C. Tomain, F. DeLucia, M. Powers, G. Lang, M. Adams, C. Avallone, G. Campanella, A. Conti, D. Norkus, J. Serpico, F. Genovese, M. McGovern, C. McGrath, KNEELING: R. Seaton, A. Petraglia, M. Barnacle, A. Migliaccio, R. Donovan.