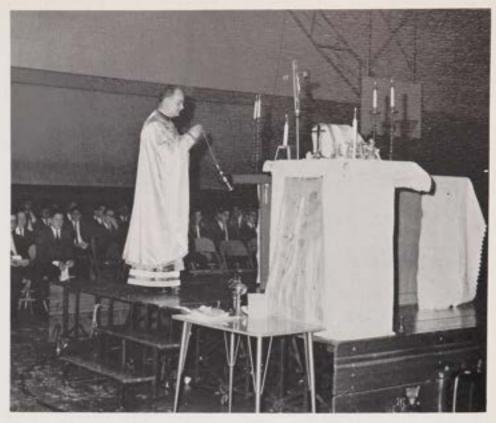

Folk-Masses are one way that allow students to become one with the priest during their class Masses.

# **EUCHARISTIC**

Active participation in class Mass culminates with the reception of the Eucharist.

This page compliments of . . .

Miss Catherine A. Burke
Dr. John F. Burke, Jr.

Mildred E. Burlington
Mr. Anthony Busso