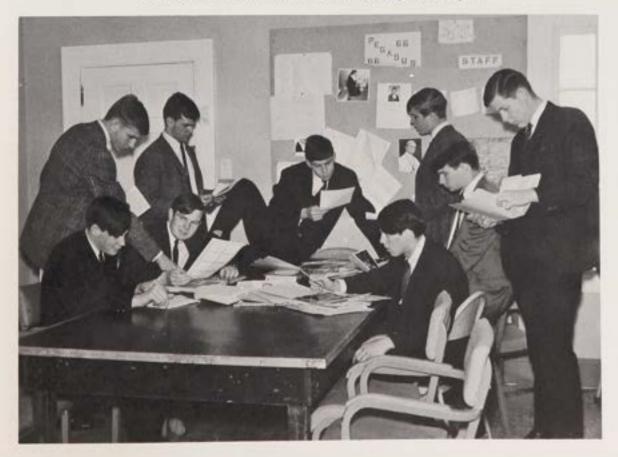

### EDITORIAL STAFF

MODERATOR Brother John Anthony PHOTOGRAPHY MODERATOR Brother C. Robert CO-EDITORS-IN-CHIEF James McGovern Thomas Bryan **ACTIVITIES EDITORS** Dan Rosen John Winkelmann Richard Meyer SPORTS EDITORS Donald De Fago Robert Woodward TYPING EDITOR Mark Stalford PHOTOGRAPHY EDITORS Michael La Corte Kevin Frayler BUSINESS EDITOR Jeff Kanter

Pegasus editors-in-chief Thomas Bryan and Jay McGovern seek the learned advice of Brother C. Robert (Photography Moderator) and Brother John (Publications Moderator).

Many hours of checking and rechecking of yearbook copy insure fine results.

### First Place - Columbia Scholastic Press

Editorial Staff—LEFT TO RIGHT: T. Bryan, R. Woodward, J. Mc Govern, D. De Fago, D. Rosen, J. Winckelmann, M. La Corte, R. Meyer, K. Frayler.

Being an expert in picking the right picture for the right spot, Brother John points out the fine aspects of this team shot to Bob Woodward.