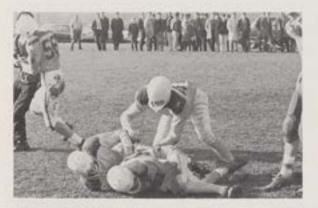

As the line holds, the Giants' Captain, Fred Stegner successfully hands off.

Heading the blocking, Dan Barber springs Kevin Walsh free to the outside.

Flooding the defensive secondary, the Bears pick-off an easy interception.

# INTERMEDIATE DIVISION

The Bronco offense finds it rough going against the somewhat larger Oiler defense.

Dolphin end Bob Laskowski is pursued by Peter Vanderwiel after making an important reception.

Observing the unorthodox position of two would be All-Americans, Mr. Leo offers some valuable assistance on the art of tackling.