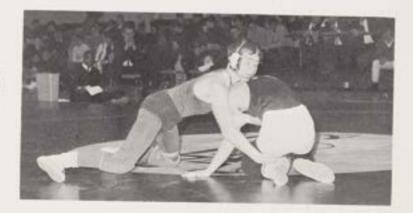

# 12 Wins - 2 Losses Is Best CBA Record

Bill White tries an "unorthodox" move in an attempt to stop his foe from "stalling."

Applying a "near-arm far-ankle", Frank De Lucia puts the clamp on another fallen Long Branch grappler.