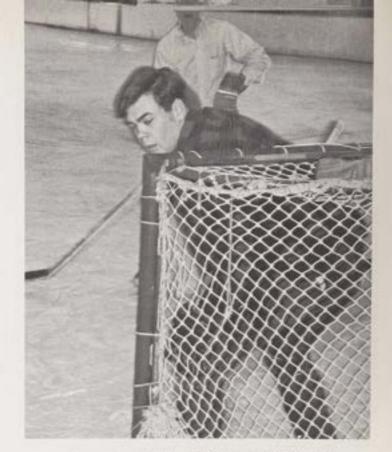

# ICE HOCKEY

High-sticking draws a two minute penalty for W. Kruger.

An occasional body-check adds to the action.

Mr. Mason throws in the puck for the opening face-off.

This page compliments of . . .

Premier Die Casting Co.