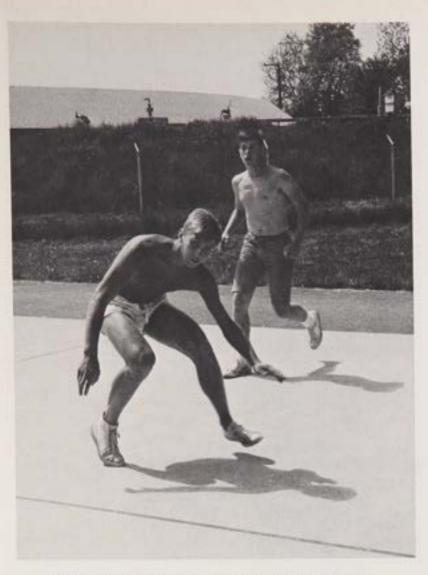

An aspiring Willie Mays proves to his dejected fellow fly-chasers that to err is human.

While teammate R. Carhart looks on incredously, R. Bartram puts one into the stands.

Slipping daintily home, Ernie Ruberg demonstrates the art of sliding.