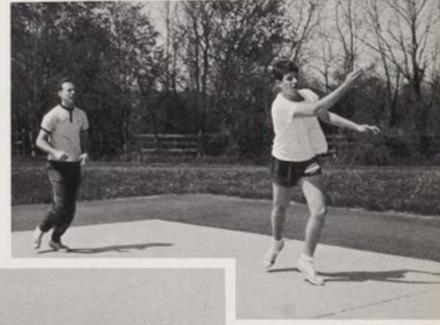

An aspiring Willie Mays proves to his dejected fellow fly-chasers that to err is human.

While teammate R. Carhart looks on incredously, R. Bartram puts one into the stands.

Slipping daintily home, Ernie Ruberg demonstrates the art of sliding.