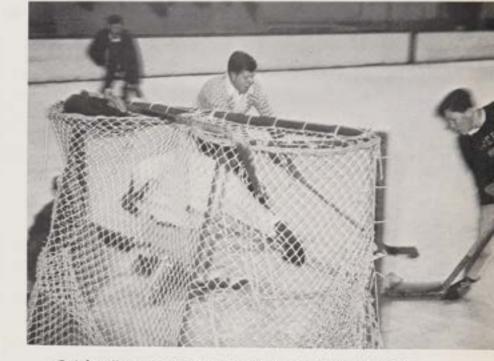

### A Winner!!!

In an effort to "break down" his opponent, R. Salmon uses basic physical laws of leverage.

After retrieving the puck, E. Wiltsie sets up for another drive.

A surprise shot by R. Dental is "skillfully" blocked by "Burt" Barham.

# ICE HOCKEY

High-sticking draws a two minute penalty for W. Kruger.

An occasional body-check adds to the action.

Mr. Mason throws in the puck for the opening face-off.

This page compliments of . . .

Premier Die Casting Co.