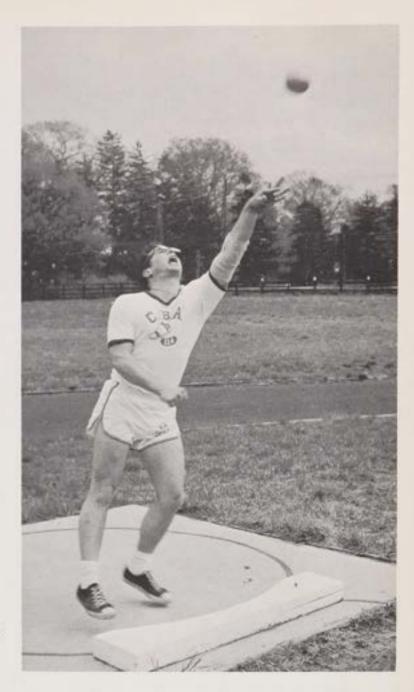

Overcoming the final obstacle, Junior J. Weinstein gains the experience necessary for future triumphs.

Straining for maximum distance, L. Cappie shows the form that made him C.B.A.'s most consistent shotputter.

The team aspect of track is emphasized here by D. Contey and J. Correa as they coordinate their efforts in an all-important relay.

Following through with good form, P. Pisani arcs the "shot" high in the air for extra distance.