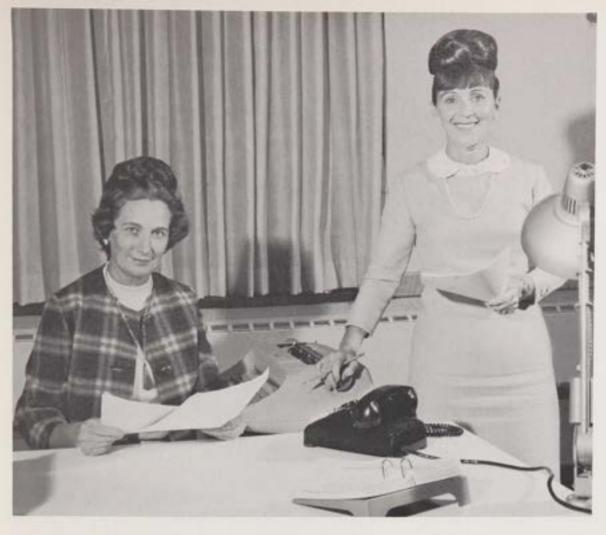

IN GRATITUDE FOR MANY SERVICES CHEERFULLY RENDERED, THE SENIORS ARE INDEBTED TO MRS. CUNNINGHAM AND MRS. WECKENMAN.

MRS. CUNNINGHAM: Secretary

MRS. WECKENMAN: Secretary