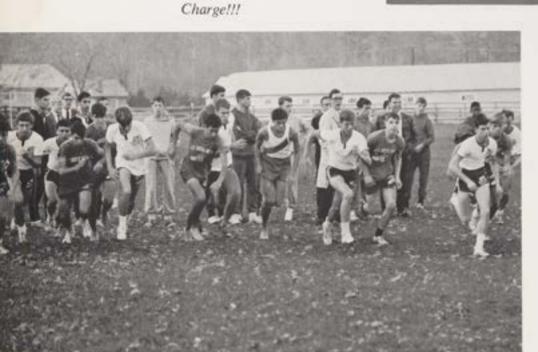

Gary Lang "leaves the pack" in an attempt to lower the score for CBA.

Matching an opponent stride for stride, Chuck Casagrande turns it on in the last quarter mile.