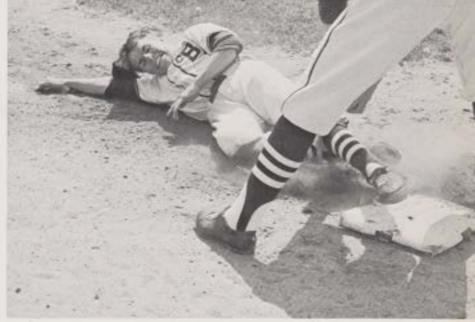

An aspiring Willie Mays proves to his dejected fellow fly-chasers that to err is human.

While teammate R. Carhart looks on incredously, R. Bartram puts one into the stands.

Slipping daintily home, Ernie Ruberg demonstrates the art of sliding.