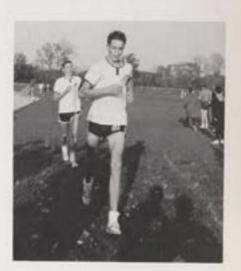

Gary Lang "leaves the pack" in an attempt to lower the score for CBA.

Matching an opponent stride for stride, Chuck Casagrande turns it on in the last quarter mile.

A fine stretch run by Joe McKeever gains another medal for CBA.

No matter how you look at it, it's CBA all the way.

LEFT TO RIGHT: J. Ham, J. McKeever, M. Maloney, D. Dougherty, C. Casagrande, B. Verlangieri, R. Rich, J. Friebaum, Mr. Hyland (Coach), P. McDonough, P. Hinck, J. Hageman, G. Lang, J. King, D. Norkus, J. Farrell, G. Pike (Manager). KNEELING: W. Duffy.