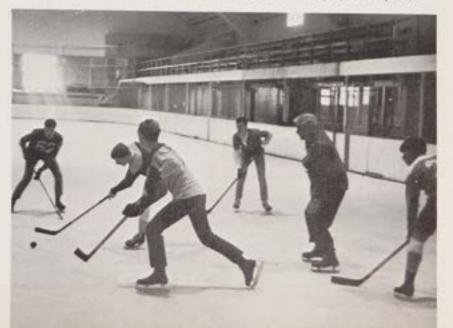

### A Winner!!!

In an effort to "break down" his opponent, R. Salmon uses basic physical laws of leverage.

After retrieving the puck, E. Wiltsie sets up for another drive.

A surprise shot by R. Dental is "skillfully" blocked by "Burt" Barham.

# ICE HOCKEY

High-sticking draws a two minute penalty for W. Kruger.

An occasional body-check adds to the action.

Mr. Mason throws in the puck for the opening face-off.

This page compliments of . . .

Premier Die Casting Co.

Referee, Mr. Mason, watches as players converge on the puck.