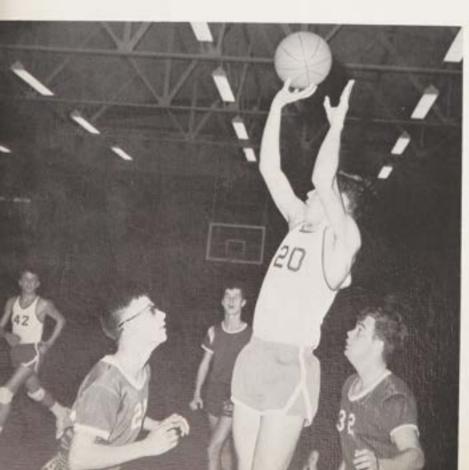

Easily out-jumping his opponent, Randy Smith controls an all important tap.

Catching a St. Joe player out of position, W. Garrison throws one up to increase the lead.