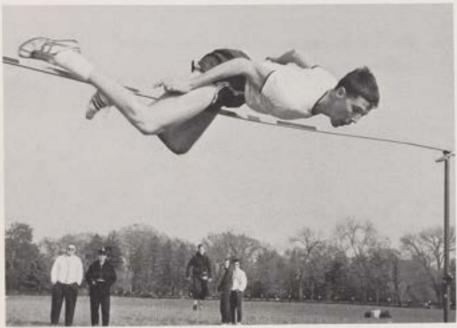

Clearing the bar at a practice session, R. Buckley develops the form that will hopefully score points in future meets.

FIRST ROW, KNEELING, left to right: P. Madden, D. Gallagher. STANDING: J. Edsall, B. Harkins, R. Buckley, M. Brophy, R. Sama, M. McGovern, Brother Malachy.