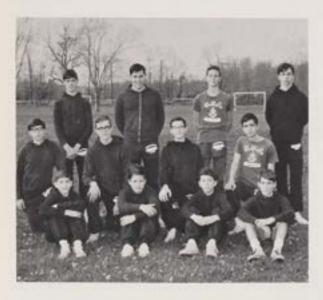

# INTRAMURAL SOCCER

STANDING, left to right: B. Hutchinson, M. Esposito, T. Bibby, R. Drogan. KNEELING: J. Driscoll, M. Stalford, D. Hardy.