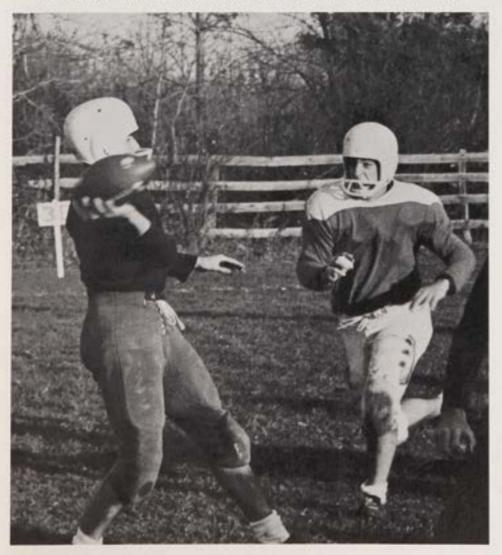

## SENIOR DIVISION

During the all important practice sessions, Mr. Chesney enlightens seniors on the fine points in the art of tackling.

Agility coupled with speed enables Mike Clark to snag a pass for a quick first down.

Attempting to pass, the Giants' Fred Stegner is thwarted in his efforts.