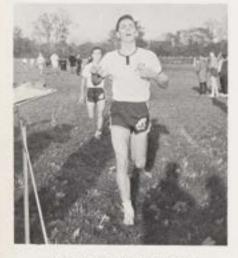

Gary Lang "leaves the pack" in an attempt to lower the score for CBA.

Matching an opponent stride for stride, Chuck Casagrande turns it on in the last quarter mile.

A fine stretch run by Joe McKeever gains another medal for CBA.

No matter how you look at it, it's CBA all the way.

LEFT TO RIGHT: J. Ham, J. McKeever, M. Maloney, D. Dougherty, C. Casagrande, B. Verlangieri, R. Rich, J. Friebaum, Mr. Hyland (Coach), P. McDonough, P. Hinck, J. Hageman, G. Lang, J. King, D. Norkus, J. Farrell, G. Pike (Manager). KNEELING: W. Duffy.