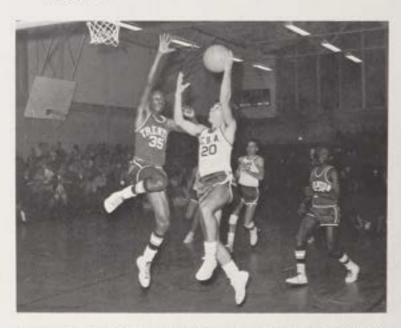

This page compliments of . . .

Alfred D. Stalford

Beverly Hills, California

Against St. Mary's, Walter Knake unloads his corner shot and demonstrates the all important "follow through".

After hitting the boards hard to snag a rebound, R. Woodward wheels and uses his light touch to ice the victory against Red Bank Catholic.

Junior guard Duke Woodward proves his ability to drive as he attacks the nucleus of St. Mary's defense.

Bill McCrea shows he's a great shooter as well as rebounder as he scores against arch-rival St. Rose.