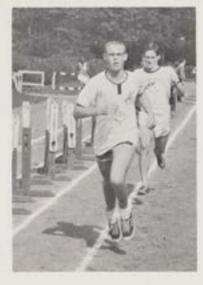

Gary Lang "leaves the pack" in an attempt to lower the score for CBA.

Matching an opponent stride for stride, Chuck Casagrande turns it on in the last quarter mile.