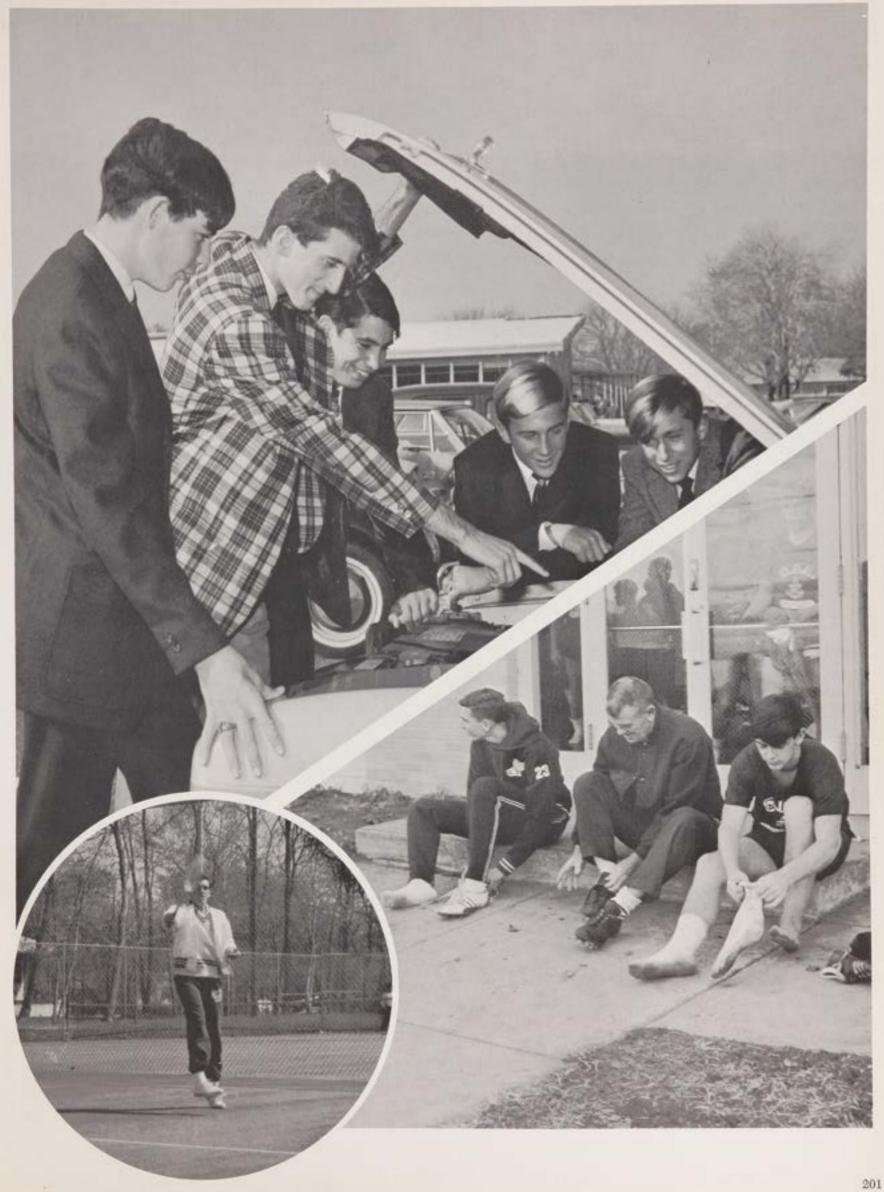

U.L.-J. Montemaro

Outrunning two defenders in the end zone, Paul Keany makes a fine over the shoulder catch for a score.

KNEELING, left to right: P. Bunn, P. King, W. Winckelmann (Captain), M. Moschitta, R. Gulfo, J. Harris, V. Whitehead. STANDING: P. Simon-etti, M. Sheprow, T. Hoyt, J. Monte-maro, D. Distel, D. Stratton.