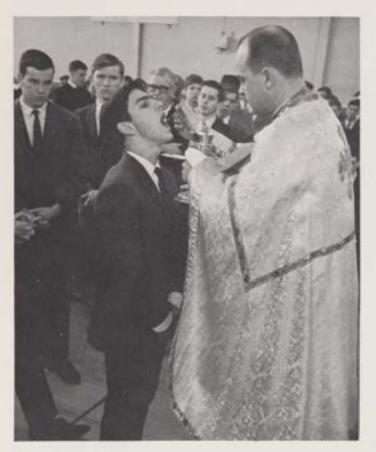

# **EUCHARISTIC**

Active participation in class Mass culminates with the reception of the Eucharist.

This page compliments of . . .

Miss Catherine A. Burke
Dr. John F. Burke, Jr.

Mildred E. Burlington
Mr. Anthony Busso

In the Byzantine Rite, Christ is received under both species, bread and wine.

Although methods of worship may differ, Christ is Christ throughout the world as students learn by participating in a Byzantine Rite Mass.