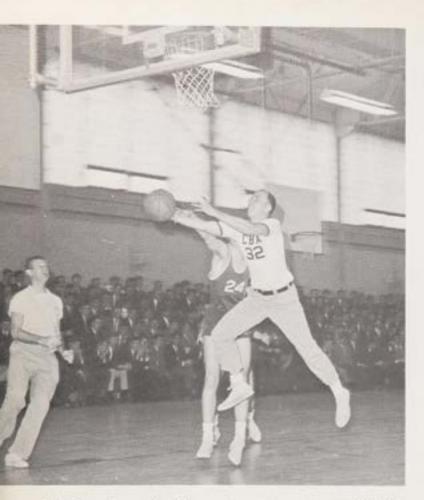

### VARSITY

Mr. Vincent Cox Varsity and J.V. Coach

Christopher Hill Junior Forward—6'1" All-Shore Second Team All-County Second Team

William McCrea Senior Center—6'5" All-Parochial Second Team All-Shore First Team All-County First Team

### 1966-67 SCHEDULE 18 Wins-5 Losses

William Glading
Junior Guard—5'9"
All-Shore Honorable Mention
All-County Honorable Mention

David Brown Senior Guard—5'8"

Robert Woodward Senior Forward—6'3" All-Shore Honorable Mention All-County Honorable Mention

### BASKETBALL

Gene Halton Junior Center-6'5"

William Hlatky Senior Guard-5'11"

Richard Woodward Junior Guard—5'9"

Walter Knake -Senior Forward—6'2"

John Anderson Senior Guard-6'0"

Backcourt ace, Dave Brown, makes the driving layup shot look easy, after outmaneuvering two Lakewood defenders.