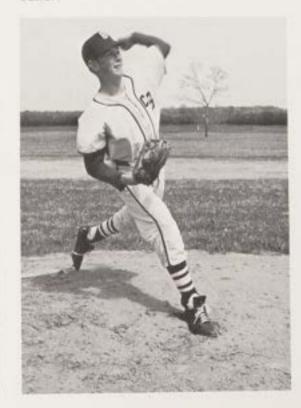

# SOFTBALL

Meeting the ball with a well timed swing, R. Viscount sends the ball into left field, driving in some crucial runs.

# Over 100 Participated in Softball During 1967 Season

D. Gardell, sizing up his sizzling liner, decides to take another base