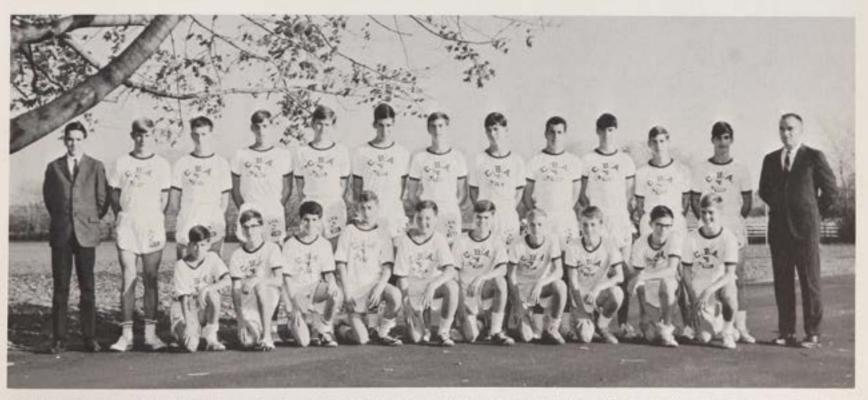

# VARSITY CROSS COUNTRY

JAMES HAM

JOSEPH HAGEMAN

PETE HINCK and GARY LANG

BASIL VERLANGIERI

DON NORKUS

GLENN PIKE, Manager

PATRICK McDONOUGH

A fine stretch run by Joe McKeever gains another medal for CBA.

No matter how you look at it, it's CBA all the way.

LEFT TO RIGHT: J. Ham, J. McKeever, M. Maloney, D. Dougherty, C. Casagrande, B. Verlangieri, R. Rich, J. Friebaum, Mr. Hyland (Coach), P. McDonough, P. Hinck, J. Hageman, G. Lang, J. King, D. Norkus, J. Farrell, G. Pike (Manager). KNEELING: W. Duffy.