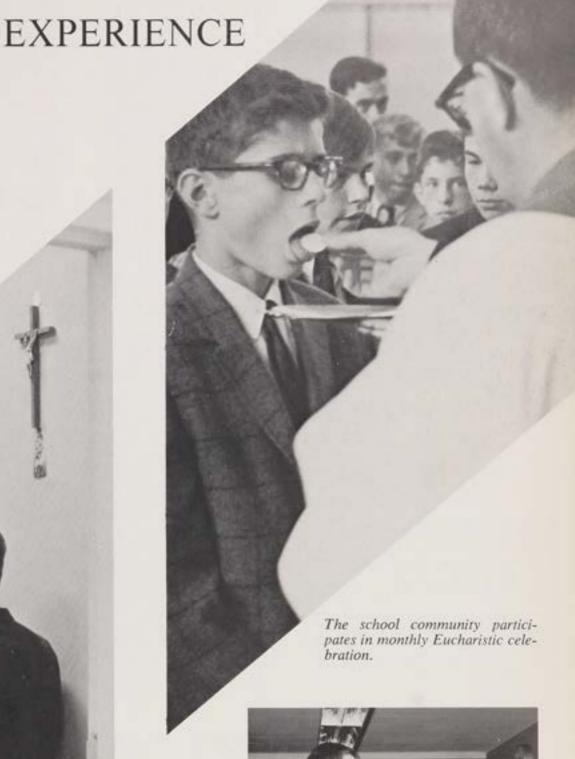

Daily reception of the Eucharist offers W, Wolejsza and other students the opportunity to become conscious of their Christian vocation.

REFLECTIVE

The acknowledgement of our faults enables us to perfect our social commitment.

# **EUCHARISTIC**

Active participation in class Mass culminates with the reception of the Eucharist.

This page compliments of . . .

Miss Catherine A. Burke
Dr. John F. Burke, Jr.

Mildred E. Burlington
Mr. Anthony Busso