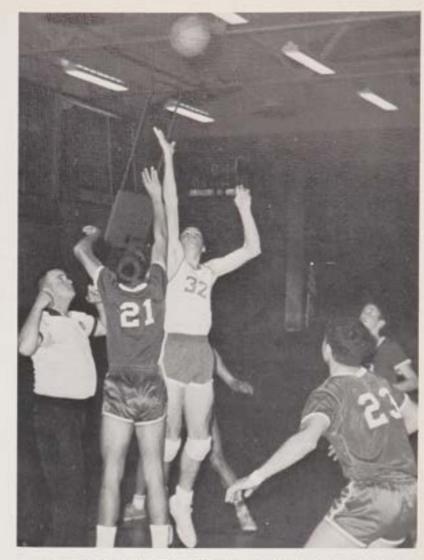

## SENIOR DIVISION

During the all important practice sessions, Mr. Chesney enlightens seniors on the fine points in the art of tackling.

Agility coupled with speed enables Mike Clark to snag a pass for a quick first down.

Attempting to pass, the Giants' Fred Stegner is thwarted in his efforts.

## **INTRAMURAL**

KNEELING: C. Carlesimo, F. Gilbertson, K. Yetka, R. Carton, P. Oddo, S. Van Dyke, R. Katz. STANDING: L. Decker (Captain), J. Flaherty, R. Vuono, C. Geiling, T. Barham, S. Tsigounis.

With a quick slice, quarterback Steve Bulvanoski runs a "keeper" for five yards.

Despite the unsuccessful efforts of his blockers, Frank DeLucia of the Packers, eludes the Giants' defense.

### **FOOTBALL**

Linebacker John Winckelmann blitzes to block a pass attempt.

This page compliments of . . .
John Eager
Mr. and Mrs. John Edsall
Mr. and Mrs. John A. Eggleston
Mr. and Mrs. John C. Eggleston

### SENIOR ALL-STARS

L.E.—Michael Clark
L.T.—William Richards
L.G.—George Wittenberg
C.—Thomas Barham
R.G.—Charles Carlesimo
R.T.—John Batjelsmit
R.E.—John Brewin
L.H.B.—Joseph Flaherty
R.H.B.—Frank Triggs
F.B.—Leo Decker
Q.B.—Arthur Paulina
U.B.—Fred Stegner
U.L.—Charles Schuler