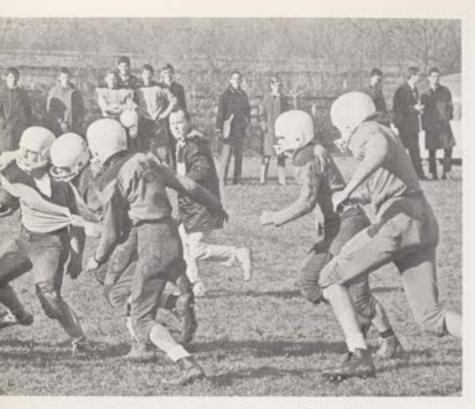

## SENIOR DIVISION

During the all important practice sessions, Mr. Chesney enlightens seniors on the fine points in the art of tackling.

Agility coupled with speed enables Mike Clark to snag a pass for a quick first down.

Attempting to pass, the Giants' Fred Stegner is thwarted in his efforts.

## **INTRAMURAL**

KNEELING: C. Carlesimo, F. Gilbertson, K. Yetka, R. Carton, P. Oddo, S. Van Dyke, R. Katz. STANDING: L. Decker (Captain), J. Flaherty, R. Vuono, C. Geiling, T. Barham, S. Tsigounis.

With a quick slice, quarterback Steve Bulvanoski runs a "keeper" for five yards.

Despite the unsuccessful efforts of his blockers, Frank DeLucia of the Packers, eludes the Giants' defense.

### **FOOTBALL**

Linebacker John Winckelmann blitzes to block a pass attempt.

This page compliments of . . .
John Eager
Mr. and Mrs. John Edsall
Mr. and Mrs. John A. Eggleston
Mr. and Mrs. John C. Eggleston