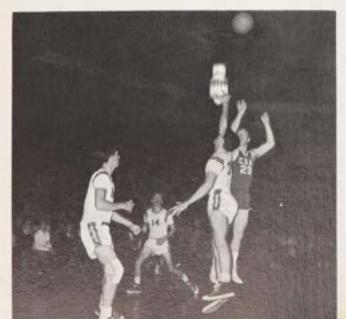

### VARSITY

Mr. Vincent Cox Varsity and J.V. Coach

Christopher Hill Junior Forward—6'1" All-Shore Second Team All-County Second Team

William McCrea Senior Center—6'5" All-Parochial Second Team All-Shore First Team All-County First Team

### 1966-67 SCHEDULE 18 Wins-5 Losses

William Glading
Junior Guard—5'9"
All-Shore Honorable Mention
All-County Honorable Mention

David Brown Senior Guard—5'8"

Robert Woodward Senior Forward—6'3" All-Shore Honorable Mention All-County Honorable Mention

### BASKETBALL

Gene Halton Junior Center-6'5"

William Hlatky Senior Guard-5'11"

Richard Woodward Junior Guard—5'9"

Walter Knake -Senior Forward—6'2"

John Anderson Senior Guard-6'0"

Backcourt ace, Dave Brown, makes the driving layup shot look easy, after outmaneuvering two Lakewood defenders.