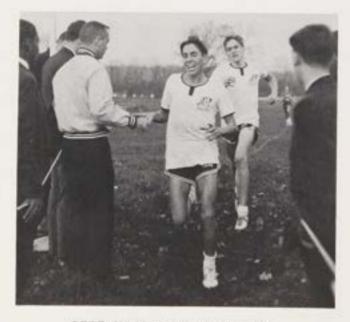

A fine stretch run by Joe McKeever gains another medal for CBA.

No matter how you look at it, it's CBA all the way.

LEFT TO RIGHT: J. Ham, J. McKeever, M. Maloney, D. Dougherty, C. Casagrande, B. Verlangieri, R. Rich, J. Friebaum, Mr. Hyland (Coach), P. McDonough, P. Hinck, J. Hageman, G. Lang, J. King, D. Norkus, J. Farrell, G. Pike (Manager). KNEELING: W. Duffy.

Third Place Monmouth County Championship

And coming around the far turn it's C. Casagrande by two lengths.

Sprinting down the homestretch, Tom Kearsley passes an opponent and heads toward the tape.

As darkness falls, so does a St. Rose harrier as Kevin Kearney leads him to the finish.