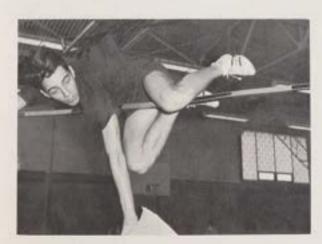

### VARSITY WRESTLING

Individual contributions coupled with team spirit produced CBA's most successful wrestling campaign.

Completely controlling his opponent, Bob Black seems to rest with victory in sight.

Three First Places
In Districts

Employing a "tight waist and arm lock", K. Walsh artfully counters his opponent's "sitout".

Although only a sophomore, Pete Black dominates his Middletown adversary.

This page compliments of . . . In memory of Ralph and Louis Nappi