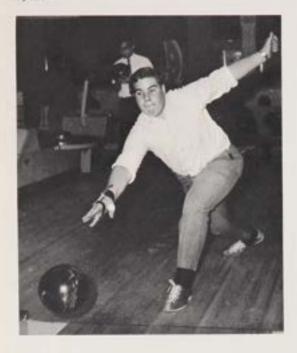

# INTRAMURAL BOWLING

HIGH GAMES James Toole—234 Vincent Procassini—221

HIGH SERIES William Bojarski-619

Robert Drogan—549

Winner of the high series, R. Drogan concentrates on another strike.

A winning form is displayed by G. Keane as D. Gardell watches the results of his own efforts.

Winners of the Intramural Bowling League, First and Second Halves— STANDING, left to right: J. Bajtelsmit, J. St. Germaine, A. Gioe, G. Wittenberg, KNEELING: J. Donato, D. Capone.

Maintaining his balance after releasing the ball, J. Toole is on his way to a high game of 234.