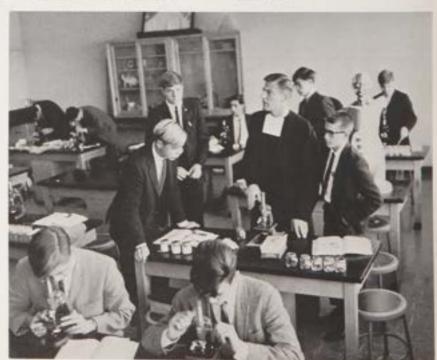

## **BIOLOGY**

As R. Bocim looks on, Brother James discusses the fine points of hydrolysis.

While Brother James and his students look on, J. Gibbons extracts citric acid from an orange to test its pH.

Explaining some ideas in bacteriology, Brother Robert uses live "visual aids."