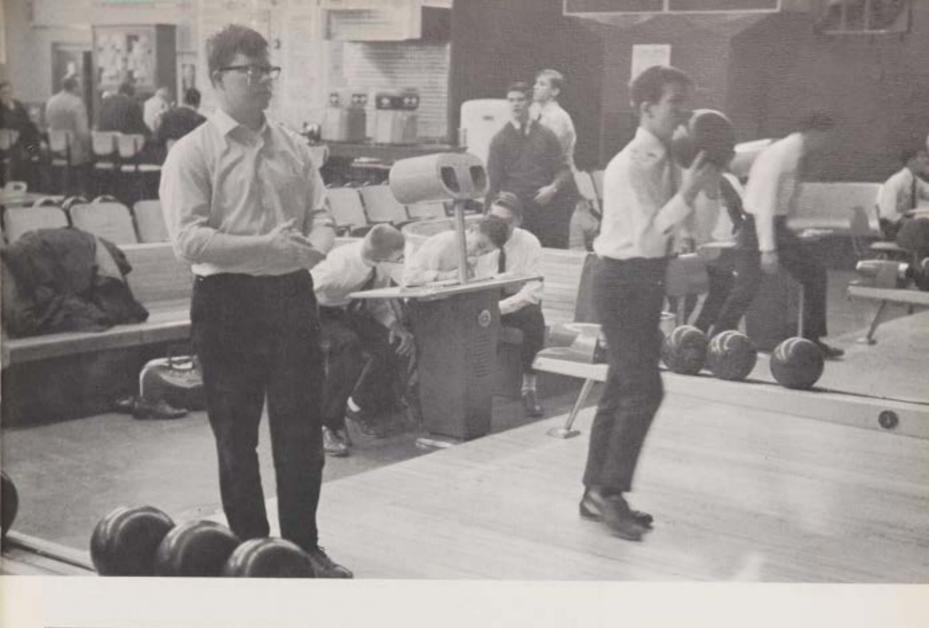

# INTRAMURAL BOWLING

HIGH GAMES James Toole—234 Vincent Procassini—221

HIGH SERIES William Bojarski-619

Robert Drogan—549

Winner of the high series, R. Drogan concentrates on another strike.

A winning form is displayed by G. Keane as D. Gardell watches the results of his own efforts.

Winners of the Intramural Bowling League, First and Second Halves— STANDING, left to right: J. Bajtelsmit, J. St. Germaine, A. Gioe, G. Wittenberg, KNEELING: J. Donato, D. Capone.

Maintaining his balance after releasing the ball, J. Toole is on his way to a high game of 234.

After three well-played games, the winners of the first-half season figure out their totals.

The expectant eyes of teammates focus on L. Raffetto as he releases a well-aimed ball.

This page compliments of . . . The Bresnaham Family