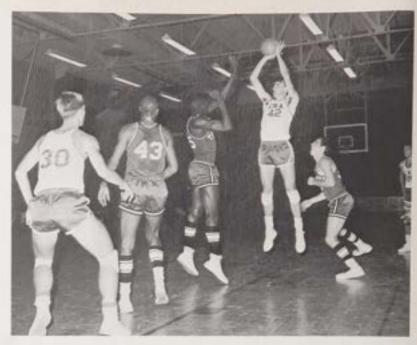

### BASKETBALL

Gene Halton Junior Center-6'5"

William Hlatky Senior Guard-5'11"

Richard Woodward Junior Guard—5'9"

Walter Knake -Senior Forward—6'2"

John Anderson Senior Guard-6'0"

Backcourt ace, Dave Brown, makes the driving layup shot look easy, after outmaneuvering two Lakewood defenders.

After snagging a rebound, Gene Halton "sets" for a 6 foot jumper. It was good.

Against Trenton Central, "Mac" shows his ability to shoot from the outside, a key factor in being named 2nd Team All Parochial.

Following a quick steal, Junior guard Bill Glading drives in and lays up a "lefty" against a physically strong Trenton defender.

Leading the quick break, John Anderson banks a short jumper in the Mater Dei contest.