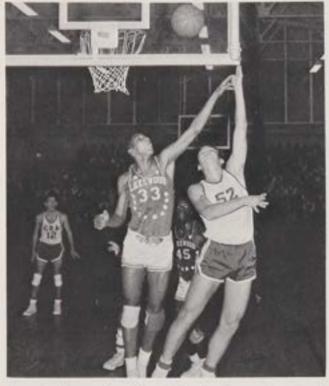

### VARSITY

Mr. Vincent Cox Varsity and J.V. Coach

Christopher Hill Junior Forward—6'1" All-Shore Second Team All-County Second Team

William McCrea Senior Center—6'5" All-Parochial Second Team All-Shore First Team All-County First Team

### 1966-67 SCHEDULE 18 Wins-5 Losses

William Glading
Junior Guard—5'9"
All-Shore Honorable Mention
All-County Honorable Mention

David Brown Senior Guard—5'8"

Robert Woodward Senior Forward—6'3" All-Shore Honorable Mention All-County Honorable Mention

### BASKETBALL

Gene Halton Junior Center-6'5"

William Hlatky Senior Guard-5'11"

Richard Woodward Junior Guard—5'9"

Walter Knake -Senior Forward—6'2"

John Anderson Senior Guard-6'0"

Backcourt ace, Dave Brown, makes the driving layup shot look easy, after outmaneuvering two Lakewood defenders.

After snagging a rebound, Gene Halton "sets" for a 6 foot jumper. It was good.

Against Trenton Central, "Mac" shows his ability to shoot from the outside, a key factor in being named 2nd Team All Parochial.

Following a quick steal, Junior guard Bill Glading drives in and lays up a "lefty" against a physically strong Trenton defender.

Leading the quick break, John Anderson banks a short jumper in the Mater Dei contest.

This page compliments of . . .

Alfred D. Stalford

Beverly Hills, California

Against St. Mary's, Walter Knake unloads his corner shot and demonstrates the all important "follow through".

After hitting the boards hard to snag a rebound, R. Woodward wheels and uses his light touch to ice the victory against Red Bank Catholic.

Junior guard Duke Woodward proves his ability to drive as he attacks the nucleus of St. Mary's defense.

Bill McCrea shows he's a great shooter as well as rebounder as he scores against arch-rival St. Rose.

Rated all-shore, Chris Hill shows true marksmanship around the key against Mater Dei.

C.B.A.'s Bill Hlatky is way ahead of Roselle defenders as he drives in for a goal.

In a shot at the hoop Andy Gill skies high above a St. Mary's player as Walter Knake "ducks" low for position in case of an improbable rebound.

Rated the most improved player on the squad, Gene Halton scores an easy basket against the Mater Dei Serephs.

Junior Andy Gill scores on a fast break, while teammates John Anderson and Walt Knake follow the action.

With a "frog-like" leap, senior Bill Hlatky gets one off for a plus two.

Arcing the ball above the ill-timed leap of a St. Rose cager, Bob Woodward gives the St. Rose bus driver a hint to get the bus ready early.

Bill McCrea's scoring ability is vividly displayed, as he soars well above a desperate defender.

As the zone converges, Bill Glading burns the net with his graceful jump shot from the top of the key.

With a quick pivot Chris Hill outmaneuvers a frustrated Seraph and throws up a tricky hook.

Coming through with another heads-up play, Bob Woodward turns a rebound into a quick bucket to keep the Colts in contention against Lakewood.

BILL GLADING
COPS FOUL
SHOOTING TROPHY
WITH 88.5%

With the score tied, and two minutes remaining, Chris Hill converts a steal into two of the most decisive points of the game.