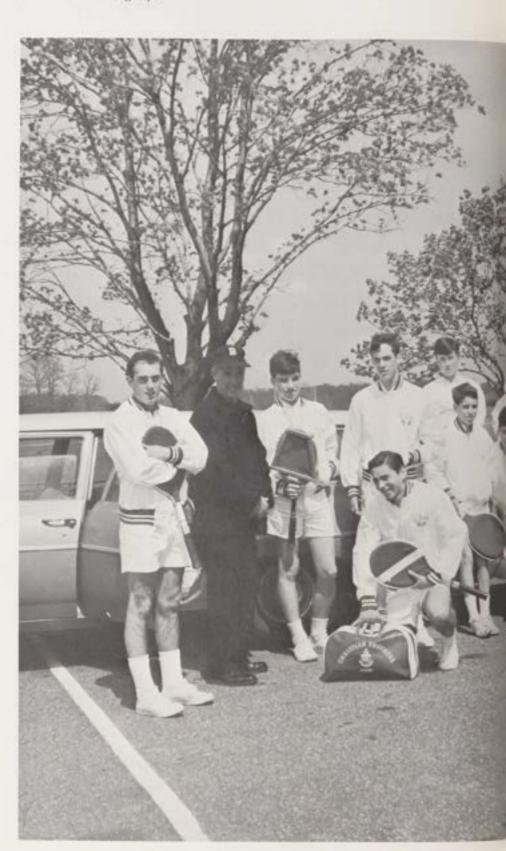

The play of Dave Brown has made him a varsitystarter for the last three years, and a major factor in C.B.A.'s tennis achievement.

Coming through with a fine return shot, E. Mooney moves up to the net in an effort to stop his opponent.

## VARSITY TENNIS

Taking over one of the three singles positions, Soph. B. Shearer has given the C.B.A. tennis team a big lift.

## South Jersey Parochial A Champs

J. Correa, paired off with T. Mooney in a doubles match, executes a fine forehand shot.

Varsity Tennis Team—KNEELING: E. Suski. STANDING, left to right: D. Brown, Brother Patrick, S. Kelly, J. Kenny, T. Burrus, J. Correa, G. Henderson, E. Mooney, B. Shearer, J. Smith, B. Kanter.