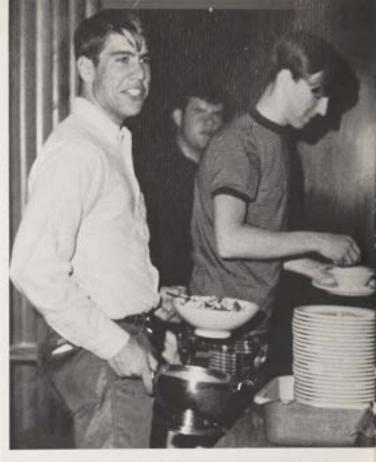

Like all faculty members, Father Devaney maintains constant contact with the student body.

Carrying out one of the many functions of the cafeteria committee, T. Barham, L. Decker, and S. Bradley form an impregnable wall preventing students taking a post-lunch stroll from disturbing the classes in session.