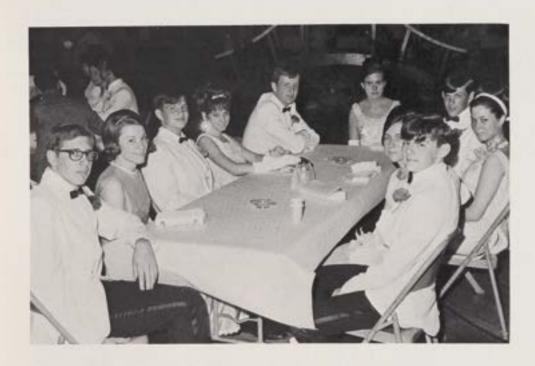

# BACK-TO-SCHOOL DANCE

Summer amusement and relaxation was renewed on the night of September 24 at the backto-school dance. The 550 people who attended displayed their sunny spirits as they danced to the exciting music of the Chlan. Never letting their enthusiasm dim, they made this dance the liveliest ever and the most successful as it netted the Student Council fund \$425.

This dance ignited an evolving school spirit whose ever-increasing intensity repeatedly flared up during the school year.

JAMES FARRELL

JOEL FREIBAUM

WILLIAM DUFFY

MAURICE MALONEY