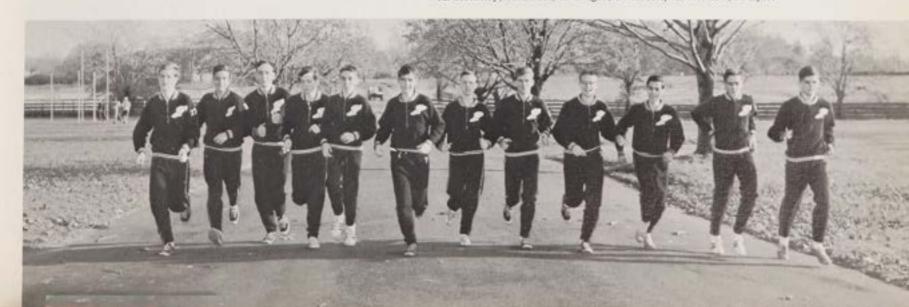

# VARSITY CROSS COUNTRY

JAMES HAM

JOSEPH HAGEMAN

PETE HINCK and GARY LANG

BASIL VERLANGIERI

DON NORKUS

GLENN PIKE, Manager

PATRICK McDONOUGH