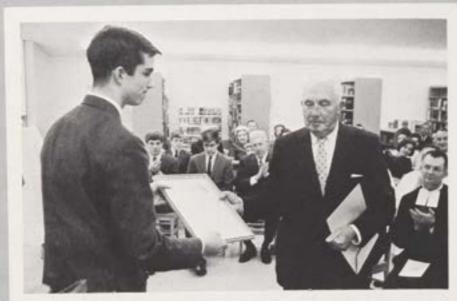

#### Dedication of Library

MR. PETER E. FLEMING must have anticipated Vatican II by a number of years, because his life has been one of full commitment, out-going zeal and self-giving love for others. A devoted husband and father, a dedicated school teacher, an unselfish doer in organized charities, a generous giver of self in helping others, all these and other features have characterized his life as one of active participation in the Christian way of living and of total involvement in the well-being of his fellow men.

As one of the Founding Fathers of
Christian Brothers Academy, along with
Mr. John C. Henderson and Doctor George
A. Sheehan, Mr. Fleming was highly
instrumental in bringing our school into
existence. We at C.B.A., faculty and boys
alike, are thankful for all he has done for us;
as a token of our gratitude we proudly
and gratefully dedicate the PETER E. FLEMING
MEMORIAL LIBRARY.