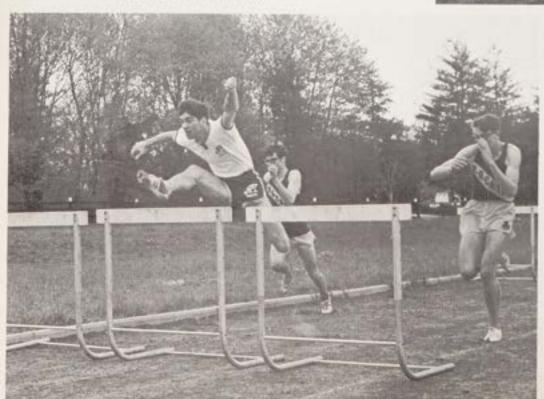

# VARSITY INDOOR TRACK

S. March clears the last hurdle and heads toward the finish, aiding the Colts in their successful quest of their third straight Monmouth-Ocean County Championship.

1966-67 SCHEDULE