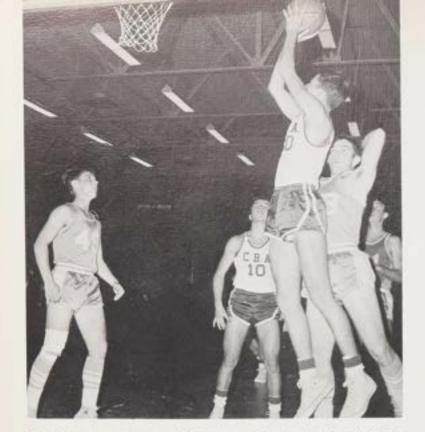

### VARSITY

Mr. Vincent Cox Varsity and J.V. Coach

Christopher Hill Junior Forward—6'1" All-Shore Second Team All-County Second Team

William McCrea Senior Center—6'5" All-Parochial Second Team All-Shore First Team All-County First Team

### 1966-67 SCHEDULE 18 Wins-5 Losses

William Glading
Junior Guard—5'9"
All-Shore Honorable Mention
All-County Honorable Mention

David Brown Senior Guard—5'8"

Robert Woodward Senior Forward—6'3" All-Shore Honorable Mention All-County Honorable Mention

### BASKETBALL

Gene Halton Junior Center-6'5"

William Hlatky Senior Guard-5'11"

Richard Woodward Junior Guard—5'9"

Walter Knake -Senior Forward—6'2"

John Anderson Senior Guard-6'0"

Backcourt ace, Dave Brown, makes the driving layup shot look easy, after outmaneuvering two Lakewood defenders.