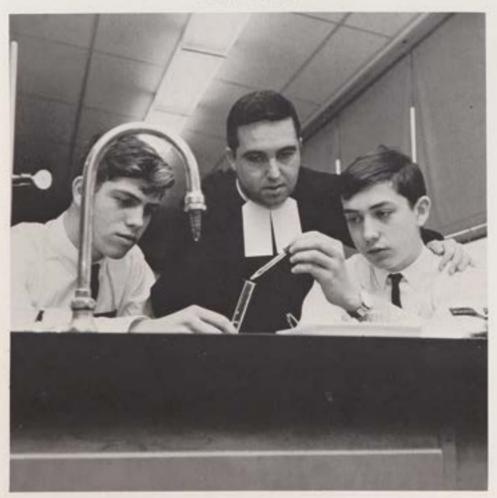

## **PHYSICS**

Accuracy being of the utmost importance in physics, J. Anderson and J. Melosh carefully set up their experimental apparatus.

While Brother William explains the principles of molecular structure, students listen intently.