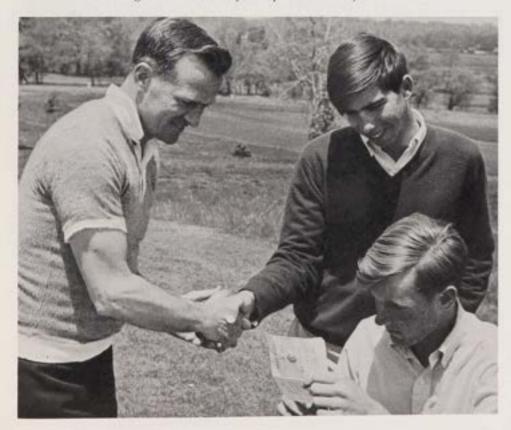

STEPHEN J. DUBEL, M.D.

RAYMOND L. CUNNEFF, JR. M.D.

CHARLES F. PATERNO, M.D.

Brothers Bernard, Kevin and Benedict join in offering congratulations to CBA's National Merit finalist, T. McGonigle.

An informal, "personal" type of guidance is Brother Camillus's answer to success.