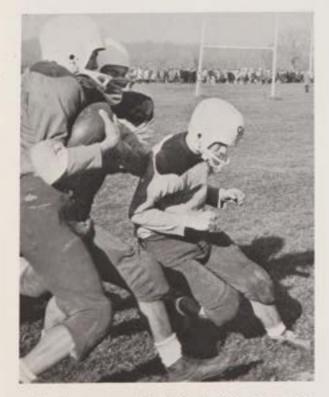

## **INTRAMURAL**

KNEELING: C. Carlesimo, F. Gilbertson, K. Yetka, R. Carton, P. Oddo, S. Van Dyke, R. Katz. STANDING: L. Decker (Captain), J. Flaherty, R. Vuono, C. Geiling, T. Barham, S. Tsigounis.

With a quick slice, quarterback Steve Bulvanoski runs a "keeper" for five yards.

Despite the unsuccessful efforts of his blockers, Frank DeLucia of the Packers, eludes the Giants' defense.