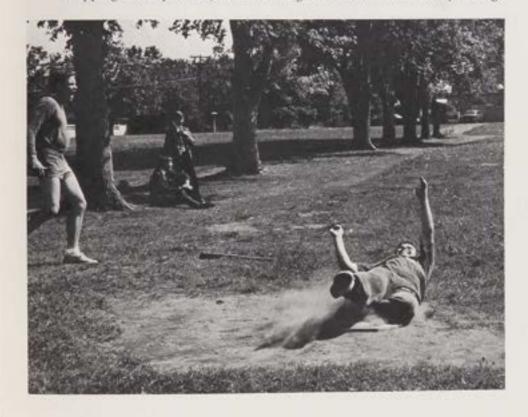

An aspiring Willie Mays proves to his dejected fellow fly-chasers that to err is human.

While teammate R. Carhart looks on incredously, R. Bartram puts one into the stands.

Slipping daintily home, Ernie Ruberg demonstrates the art of sliding.