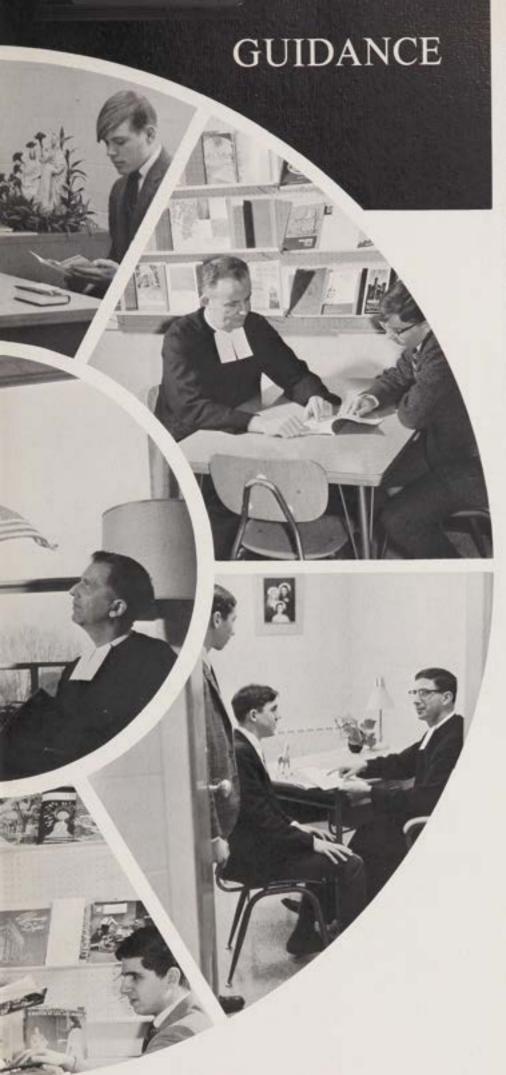

STEPHEN J. DUBEL, M.D.

RAYMOND L. CUNNEFF, JR. M.D.

CHARLES F. PATERNO, M.D.

Brothers Bernard, Kevin and Benedict join in offering congratulations to CBA's National Merit finalist, T. McGonigle.

An informal, "personal" type of guidance is Brother Camillus's answer to success.

Guidance revolves around our understanding of our personal experiences. Individual guidance may be viewed as an opportunity to reflect on how our relation-

ships with others have increased our own self-knowledge. Knowing ourselves leads to a clearer determination of our life's goals.