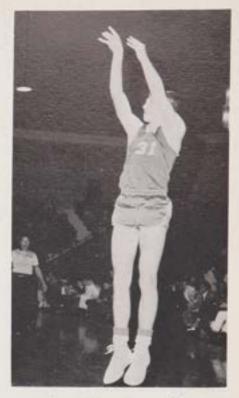

Coming through with another heads-up play, Bob Woodward turns a rebound into a quick bucket to keep the Colts in contention against Lakewood.

BILL GLADING
COPS FOUL
SHOOTING TROPHY
WITH 88.5%

With the score tied, and two minutes remaining, Chris Hill converts a steal into two of the most decisive points of the game.