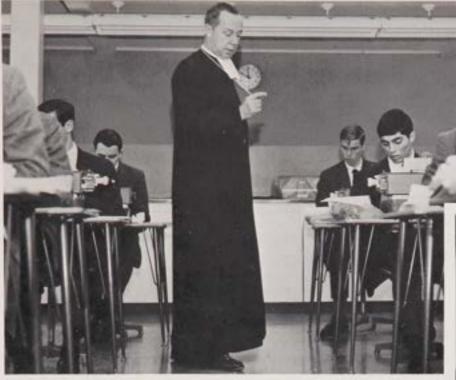

#### **ADMINISTRATION**

Reverend Brother STEPHEN JOSEPH McCABE F.S.C. Director and Principal

Brother Stephen confers with Student Council President Robert Woodward and Vice President David Brown.

State Student Council Treasurer, Daniel Barber, consults Brother Kevin on various school activities,