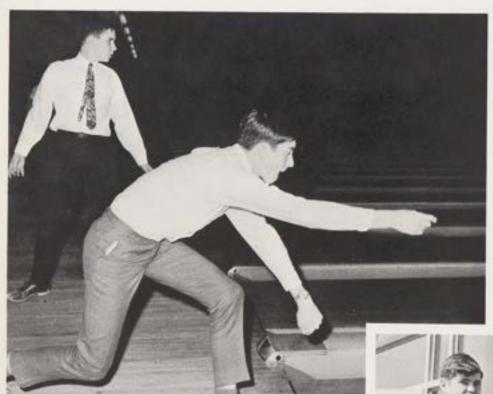

# INTRAMURAL BOWLING

HIGH GAMES James Toole—234 Vincent Procassini—221

HIGH SERIES William Bojarski-619

Robert Drogan—549

Winner of the high series, R. Drogan concentrates on another strike.

A winning form is displayed by G. Keane as D. Gardell watches the results of his own efforts.

Winners of the Intramural Bowling League, First and Second Halves— STANDING, left to right: J. Bajtelsmit, J. St. Germaine, A. Gioe, G. Wittenberg, KNEELING: J. Donato, D. Capone.

Maintaining his balance after releasing the ball, J. Toole is on his way to a high game of 234.

After three well-played games, the winners of the first-half season figure out their totals.

The expectant eyes of teammates focus on L. Raffetto as he releases a well-aimed ball.

This page compliments of . . . The Bresnaham Family