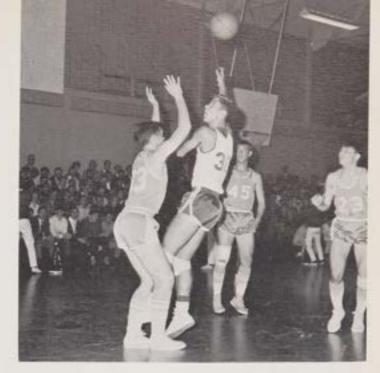

### VARSITY

Mr. Vincent Cox Varsity and J.V. Coach

Christopher Hill Junior Forward—6'1" All-Shore Second Team All-County Second Team

William McCrea Senior Center—6'5" All-Parochial Second Team All-Shore First Team All-County First Team

### 1966-67 SCHEDULE 18 Wins-5 Losses

William Glading
Junior Guard—5'9"
All-Shore Honorable Mention
All-County Honorable Mention

David Brown Senior Guard—5'8"

Robert Woodward Senior Forward—6'3" All-Shore Honorable Mention All-County Honorable Mention

### BASKETBALL

Gene Halton Junior Center-6'5"

William Hlatky Senior Guard-5'11"

Richard Woodward Junior Guard—5'9"

Walter Knake -Senior Forward—6'2"

John Anderson Senior Guard-6'0"

Backcourt ace, Dave Brown, makes the driving layup shot look easy, after outmaneuvering two Lakewood defenders.

After snagging a rebound, Gene Halton "sets" for a 6 foot jumper. It was good.

Against Trenton Central, "Mac" shows his ability to shoot from the outside, a key factor in being named 2nd Team All Parochial.

Following a quick steal, Junior guard Bill Glading drives in and lays up a "lefty" against a physically strong Trenton defender.

Leading the quick break, John Anderson banks a short jumper in the Mater Dei contest.

This page compliments of . . .

Alfred D. Stalford

Beverly Hills, California

Against St. Mary's, Walter Knake unloads his corner shot and demonstrates the all important "follow through".

After hitting the boards hard to snag a rebound, R. Woodward wheels and uses his light touch to ice the victory against Red Bank Catholic.

Junior guard Duke Woodward proves his ability to drive as he attacks the nucleus of St. Mary's defense.

Bill McCrea shows he's a great shooter as well as rebounder as he scores against arch-rival St. Rose.

Rated all-shore, Chris Hill shows true marksmanship around the key against Mater Dei.

C.B.A.'s Bill Hlatky is way ahead of Roselle defenders as he drives in for a goal.

In a shot at the hoop Andy Gill skies high above a St. Mary's player as Walter Knake "ducks" low for position in case of an improbable rebound.

Rated the most improved player on the squad, Gene Halton scores an easy basket against the Mater Dei Serephs.

Junior Andy Gill scores on a fast break, while teammates John Anderson and Walt Knake follow the action.

With a "frog-like" leap, senior Bill Hlatky gets one off for a plus two.

Arcing the ball above the ill-timed leap of a St. Rose cager, Bob Woodward gives the St. Rose bus driver a hint to get the bus ready early.

Bill McCrea's scoring ability is vividly displayed, as he soars well above a desperate defender.

As the zone converges, Bill Glading burns the net with his graceful jump shot from the top of the key.

With a quick pivot Chris Hill outmaneuvers a frustrated Seraph and throws up a tricky hook.

Coming through with another heads-up play, Bob Woodward turns a rebound into a quick bucket to keep the Colts in contention against Lakewood.

BILL GLADING
COPS FOUL
SHOOTING TROPHY
WITH 88.5%

With the score tied, and two minutes remaining, Chris Hill converts a steal into two of the most decisive points of the game.