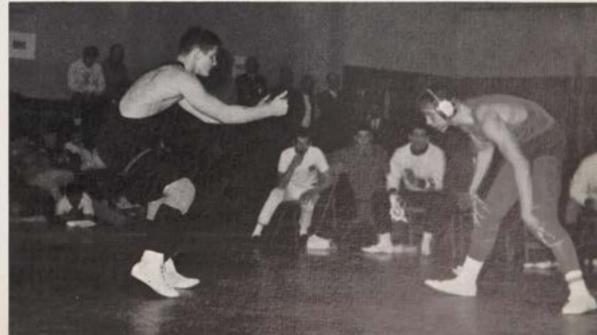

### VARSITY WRESTLING

Individual contributions coupled with team spirit produced CBA's most successful wrestling campaign.

Completely controlling his opponent, Bob Black seems to rest with victory in sight.

Three First Places
In Districts

Employing a "tight waist and arm lock", K. Walsh artfully counters his opponent's "sitout".

Although only a sophomore, Pete Black dominates his Middletown adversary.

This page compliments of . . . In memory of Ralph and Louis Nappi

In one of his many "pinning" efforts, Steve Bulvanowski goes on to complete his 6th pin of the year.

Varsity Team—CLOCKWISE: W. Badecker, W. White, C. Carlissimo, K. Walsh, F. De Lucia, J. O'Neil, S. Bulvanowski, Mr. Chesney (Coach), R. Black, G. Sagui, R. Delaplain, M. Powers, A. Villapiano, F. Genovese, P. Black, J. Mercogliano.