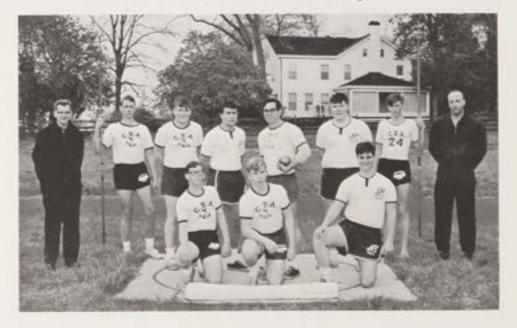

Overcoming the final obstacle, Junior J. Weinstein gains the experience necessary for future triumphs.

Straining for maximum distance, L. Cappie shows the form that made him C.B.A.'s most consistent shotputter.