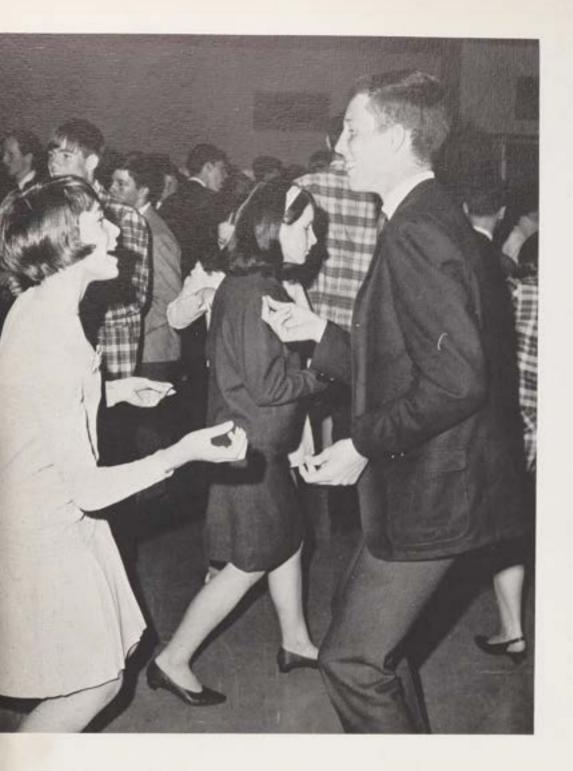

# BACK-TO-SCHOOL DANCE

Summer amusement and relaxation was renewed on the night of September 24 at the backto-school dance. The 550 people who attended displayed their sunny spirits as they danced to the exciting music of the Chlan. Never letting their enthusiasm dim, they made this dance the liveliest ever and the most successful as it netted the Student Council fund \$425.

This dance ignited an evolving school spirit whose ever-increasing intensity repeatedly flared up during the school year.

JAMES FARRELL

JOEL FREIBAUM

WILLIAM DUFFY

MAURICE MALONEY