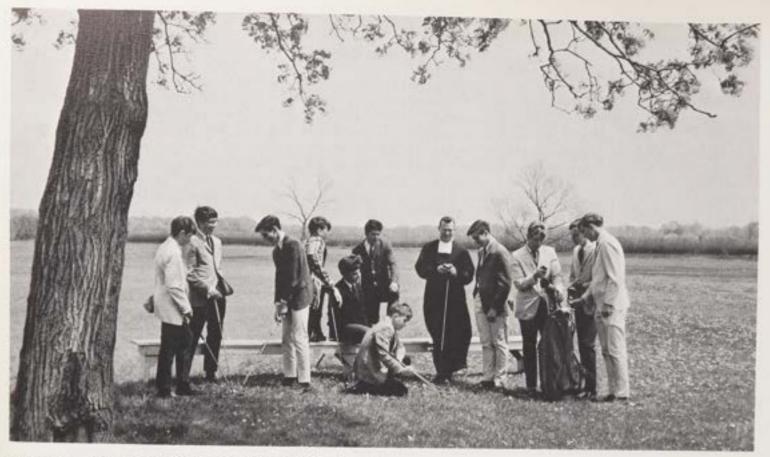

Director of Vocations of the Christian Brothers, Brother Malcolm, poses this thought-provoking question to a senior class: "What is a Brother?"

To extend the freshmen's knowledge of the experiences of peoples in foreign lands, Brother John utilizes a useful visual aid.