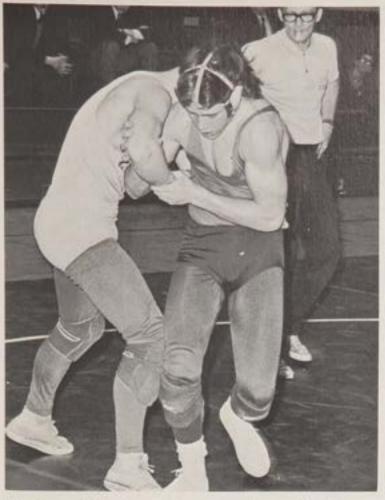

## to GUIDE the . . .

Left to Right—REV. BROTHER C. ROBERT CONWAY, F.S.C.: Religion II, History III, IV, Health IV, Football Referee, Intramurals, Photographer. REV. BROTHER PATRICK DUGGAN, F.S.C.: English I, Group Guidance IV, Library, Latin Club. REV. BROTHER C. WILLIAM MARTIN, F.S.C.: Math IV, Chemistry III, Physics IV, Wrestling Moderator, Bowling, Maintenance. REV. BROTHER AB, PATRICK MARTIN, F.S.C.: History I, Religion II, Group Guidance II, Football Referee, Tennis Coach, Prefect of Henderson Hall.