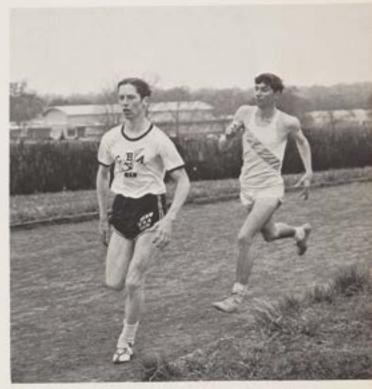

# VARSITY OUTDOOR TRACK

Fighting for position against a Lakewood opponent, P. Kuntne clears a hurdle.

As Mr. Hyland watches from the background, CBA gains a commanding lead.

1. Barnacle, with a strong finishing kick, paces the varsity victory over Long Branch.

R. Sama easily clears the bar for another victory for the Colts.

I. Edsall is up and over as he clears the bar in the many practice sessions for up and coming events.

This page compliments of . . . A Friend

Taking command of the JV Track team in his first year at CBA, Mr. Broderick jots down pertinent information.

Quick baton exchanges help V. Valles and J. Tarallo retain the lead in the Lakewood meet.

Perfect timing and skillful coordination are two basic essentials for a good hurdler, as shown by R. Diely.