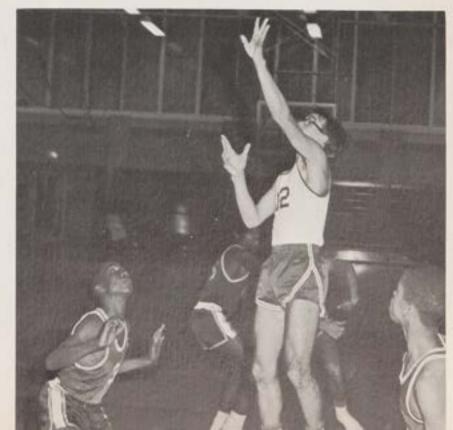

## INTRAMURAL BASKETBALL

With the arrival of the cold winter months, the ever popular intramural basketball program, moderated by Brother Denis, comes alive. Enthusiastic competition and good sportsmanship between the teams is what makes the program so successful. It gives a large proportion of the student body a chance to participate in playing basketball aside from interscholastic competition.

C. McGrath smiles with triumph while B. Kantor frowns with horror, as Team 2 scores two more points.

SENIOR DIVISION CHAMPS — Left to right: R. Brandow, R. Seaton, N. Novak, D. Gardell, P. Stanley, and M. Adams.

## SENIOR DIVISION

Blocked out by his opponent, P. Stanley is unable to defend against R. Saker's drive to the basket.

Under the professional refereeing of V. Meade, D. Kelly carefully stuffs his opponent.