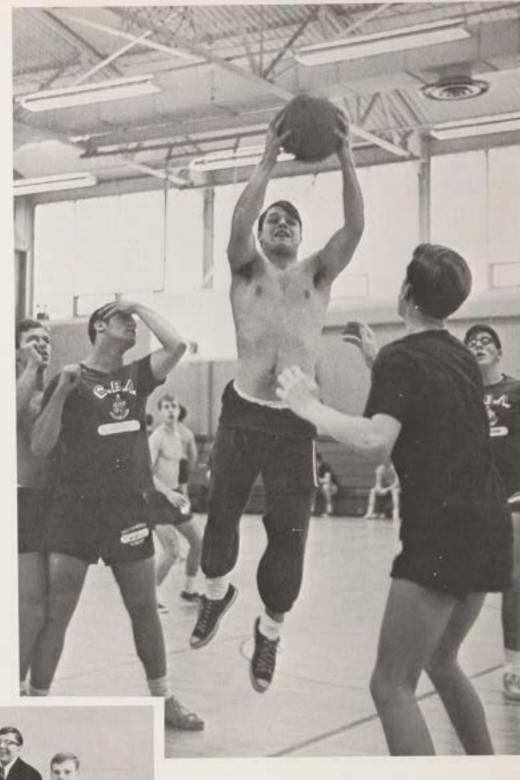

## INTRAMURAL BASKETBALL

With the arrival of the cold winter months, the ever popular intramural basketball program, moderated by Brother Denis, comes alive. Enthusiastic competition and good sportsmanship between the teams is what makes the program so successful. It gives a large proportion of the student body a chance to participate in playing basketball aside from interscholastic competition.

C. McGrath smiles with triumph while B. Kantor frowns with horror, as Team 2 scores two more points.

SENIOR DIVISION CHAMPS — Left to right: R. Brandow, R. Seaton, N. Novak, D. Gardell, P. Stanley, and M. Adams.