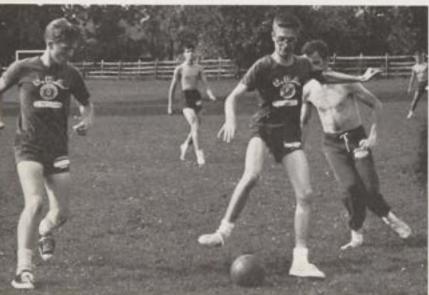

# INTRAMURAL SOCCER

The enthusiasm was contagious as 120 students flocked to the soccer fields to give CBA its most successful season. The players formed two leagues, each having six teams.

An all-star team, comprised of senior league members, made a fine showing in their 4-3 victory over the St. Rose J.V. squad.

E. Suski demonstrates the importance of fine defensive play.

Aiding R. Natalie on defense, halfback S. Barnett clears the ball out of danger.

STANDING, left to right: D. Pappa, K. Janson, B. McKew, G. Buegler, R. Alexander, Brother Edward (Moderator). KNEELING: P. Brady, R. Weller, T. Bernhardt, F. O'Connor.