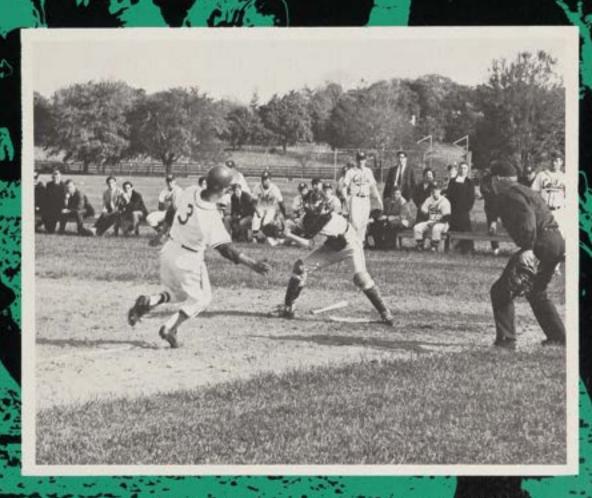

# SENIOR LEAGUE

Trying to baffle the St. Rose defense, M. Studer and P. Stanley maneuver the ball toward the goal.

While R. McAuliffe rushes to his aid, C. Uchrin positions the ball for a pass.

# INTRAMURAL SOCCER

The enthusiasm was contagious as 120 students flocked to the soccer fields to give CBA its most successful season. The players formed two leagues, each having six teams.

An all-star team, comprised of senior league members, made a fine showing in their 4-3 victory over the St. Rose J.V. squad.