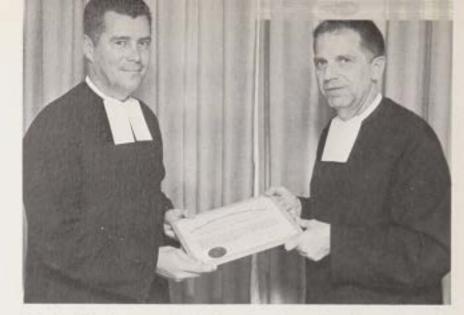

Brother Benedict times D. DeSimon as he completes the Kuder Preference Test.

Brother Stephen presents Brother Benedict with a plaque from the American Board on Counseling Services stating that the work of the Guidance Department has been evaluated and found extraordinarily efficient.