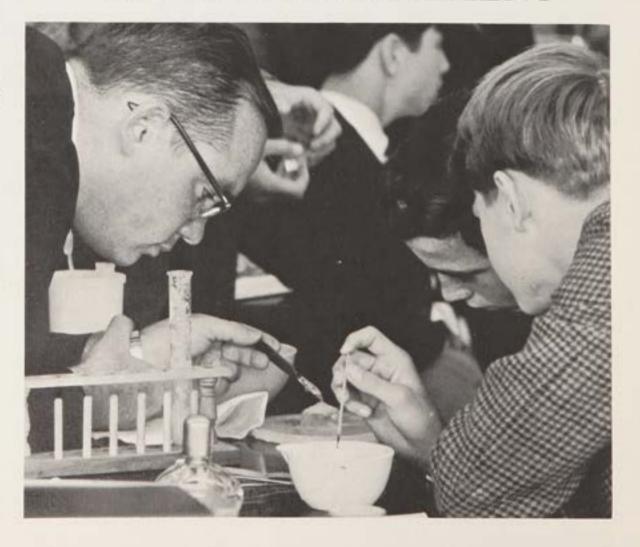

## **CHEMISTRY**

W. Perrin and H. Bedell, with the use of a calorimeter, measure the enthalpy of a chemical reaction.

To insure successful lab results, I. Hickman first investigates to see if the reaction is theoretically possible.