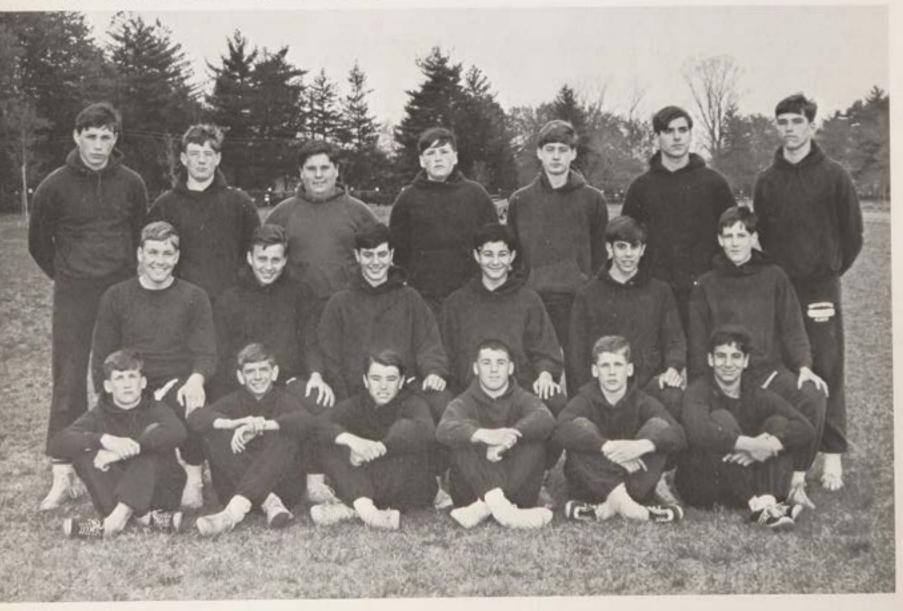

### C.B.A. Wins Monmouth-Ocean Championship For 4th Straight Year.

Putting their reserve energy to good use W. Kuker and A. Migliaccio reward both themselves and CBA with another win in a relay.

INDOOR TRACK TEAM — Left to right: Brother C. Dominic, C. Breedlove, M. Hart, T. Carroll, A. Migliaccio, M. Barnacle, C. Condon, P. Mangiamele, D. Phillipson, S. Duffy.