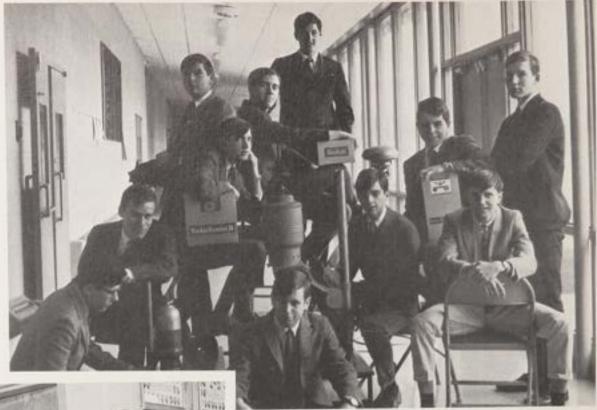

# LIBRARY COUNCIL

Under the command of Mrs. Margaret Benson, the library has become a seaworthy ship in the tempest of knowledge.

AUDIO-VISUAL COMMITTEE — BACKGROUND, left to right: G. Rathlev, D. Reilly, J. Genova, P. Pascallis. FOREGROUND: W. Rooney, J. Newcomb, J. Remer, P. Curren, C. Hopkins, K. Murray, R. Dentel, J. Curran, R. Bennett.

Organization of the library and its general upkeep is the main task of the Library Council. Other duties of this committee include shelf-reading, checking out books, and keeping the newspapers and periodicals up-to-date.

keeping the newspapers and periodicals up-to-date.

With the addition of the library annex came the creation of the Audio-Visual Committee. Besides delivering, operating, and caring for electronic equipment, the committee sponsors occasional movies in order to raise funds to pay for new equipment.