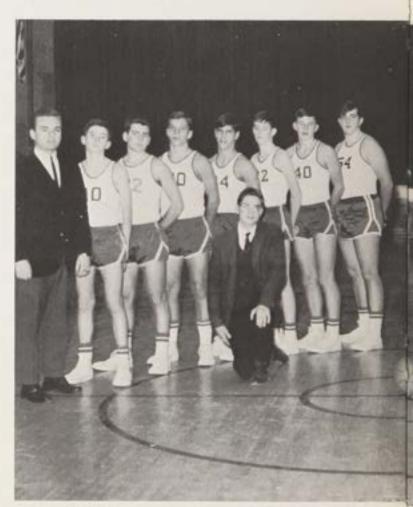

# Faculty

Left to Right—MR. TERRENCE BRODERICK: English IV, Assistant Varsity and Junior Varsity Cross-Country, Indoor and Outdoor Track Coach, Alumni. MR. VINCENT COX: History II, III, IV, Football Referee, Varsity Basketball Coach. REV. BROTHER CAMILLUS J. HAYES, F.S.C.: Music Appreciation I, IV, Bookstore Moderator, Faculty Supplies.