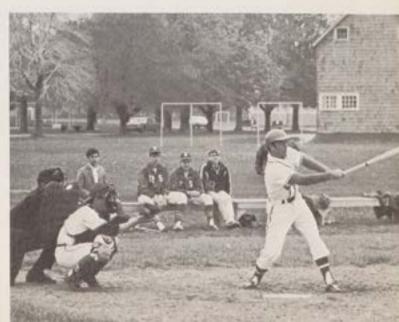

le Catholic   | 9    |
|        |                    |      |



The Colts flex a little of their hitting strength as Skip Bott and Ron Guido head home for two more runs.



Andy Gill strokes a curve to right for a single to start another Colt rally.



All eyes are on the ball as John Boehm uncorks a fast ball against St. Joe's.

## Chris Breedlove Hurls One Hitter Against Asbury



Junior Larry Smith comes up with a fine play as he scoops one out of the dirt against St. Rose.



Bill Hogan brings another run across with a slide in a close play at the plate.

Bill Brink fouls one back and "hangs in there" keeping his chances for a hit alive.



Bill Glading puts one past the infield for a safety.



The ball well on its way, Don Weir rounds first on his way to a triple against St. Rose.



This page compliments of . . . Walker and Walker, Realtors Joseph J. Howard, Sales — 671-3311

## J.V. BASEBALL

#### 1968 SCHEDULE 8 Wins, 5 Losses

| C.B.A. |                   | Opp. |
|--------|-------------------|------|
| 12     | Mater Dei         | 14   |
|        | St. Joseph's, Met | 1    |
|        | St. Rose          | 1    |
| 4      | Brick Township    |      |
| 10     | Shore Regional    |      |
| 2      | St. Rose          |      |
|        | Mater Dei         |      |
|        | Red Bank Catholic |      |
|        | Asbury Park       | 1    |
|        | Ocean Township    |      |
|        | St. Mary's, S.A   |      |
| 4      | St. Peter's, N.B  | 0    |
| 6      | Roselle Catholic  | 10   |
|        |                   |      |



Bill Grimm, the J.V.'s leading "stick