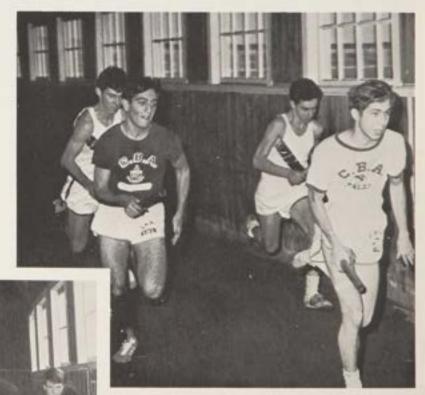

Interested coaches Mr. Hyland and Brother Dominic keep track of the runners' positions.

Hard practice rewards 1. Ham with another quick finish.

BOTTOM ROW, left to right: R. MacPherson (Manager), N. Kiernan, P. McDonough, J. Freibaum, B. Rosell, C. Gill, T. Kearsley, K. Kearney, J. Lyle. STANDING: Brother Dominic, J. Hageman, J. McKeever, B. Guadagno, J. Ham, G. Scowcroft, C. Casagrande, Mr. Hyland.

Left to right: T. O'Brien, J. Correa, R. Carhart, C. Tague, C. Condon, V. Valles, M. Barnacle, C. Breedlove, D. Phillipson, P. Madden, M. Hart, Mr. Broderick (coach), N. Crowley (manager). Absent: A. Herchakowski.