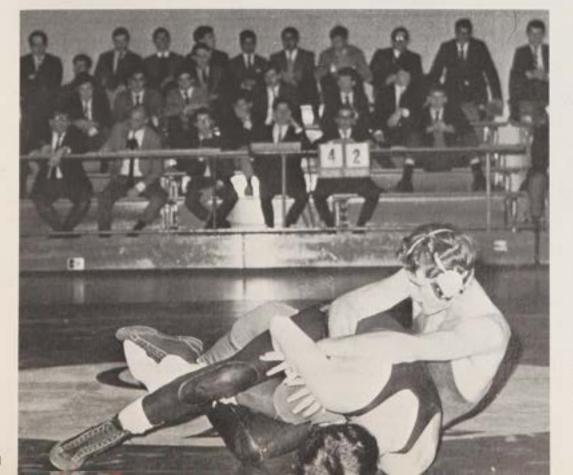

## to GUIDE the . . .

Left to Right—REV. BROTHER C. ROBERT CONWAY, F.S.C.: Religion II, History III, IV, Health IV, Football Referee, Intramurals, Photographer. REV. BROTHER PATRICK DUGGAN, F.S.C.: English I, Group Guidance IV, Library, Latin Club. REV. BROTHER C. WILLIAM MARTIN, F.S.C.: Math IV, Chemistry III, Physics IV, Wrestling Moderator, Bowling, Maintenance. REV. BROTHER AB, PATRICK MARTIN, F.S.C.: History I, Religion II, Group Guidance II, Football Referee, Tennis Coach, Prefect of Henderson Hall.