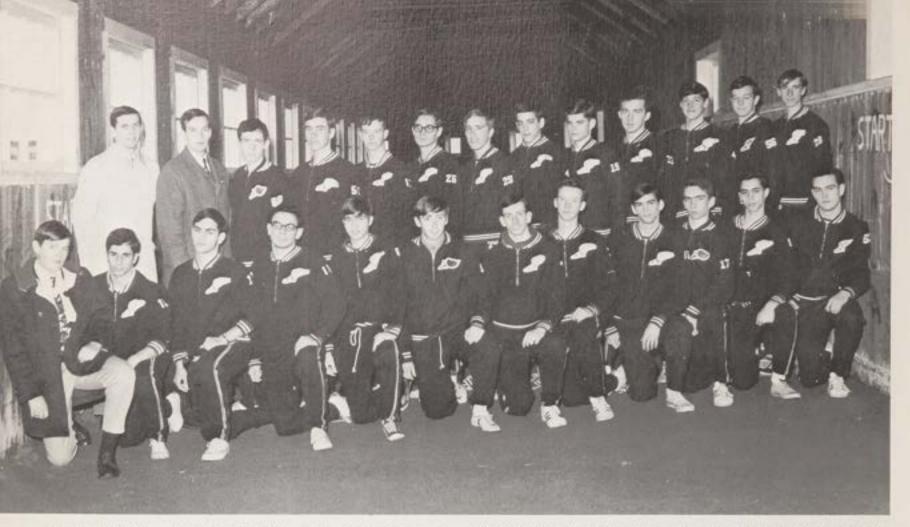

### C.B.A. Wins Monmouth-Ocean Championship For 4th Straight Year.

Putting their reserve energy to good use W. Kuker and A. Migliaccio reward both themselves and CBA with another win in a relay.

INDOOR TRACK TEAM — Left to right: Brother C. Dominic, C. Breedlove, M. Hart, T. Carroll, A. Migliaccio, M. Barnacle, C. Condon, P. Mangiamele, D. Phillipson, S. Duffy.