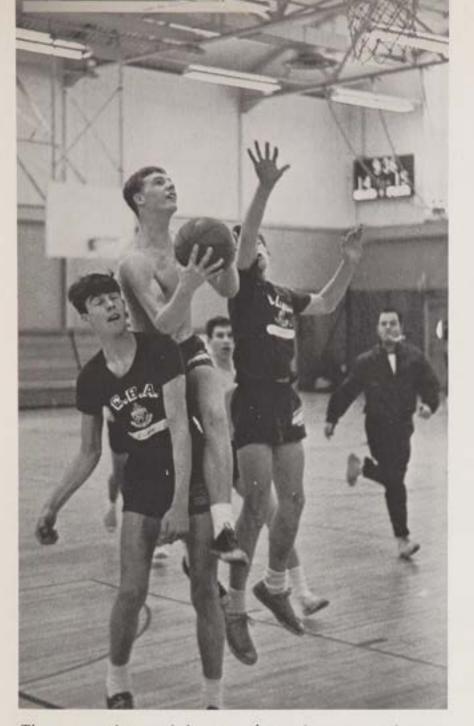

## INTRAMURAL BASKETBALL

With the arrival of the cold winter months, the ever popular intramural basketball program, moderated by Brother Denis, comes alive. Enthusiastic competition and good sportsmanship between the teams is what makes the program so successful. It gives a large proportion of the student body a chance to participate in playing basketball aside from interscholastic competition.