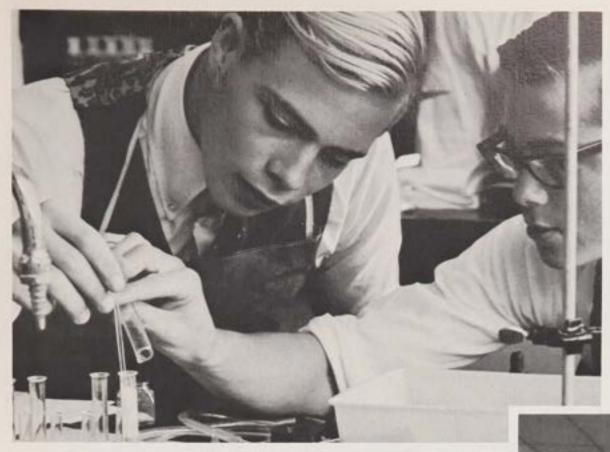

## **CHEMISTRY**

W. Perrin and H. Bedell, with the use of a calorimeter, measure the enthalpy of a chemical reaction.

To insure successful lab results, I. Hickman first investigates to see if the reaction is theoretically possible.