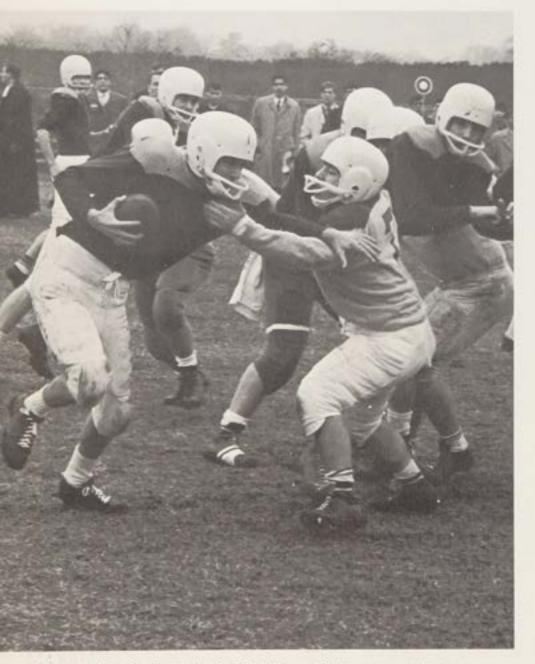

## INTRAMURAL

An all-out effort by R. Diely enables him to haul in a long pass despite Bill Brink's tight defense.

As M. Adams moves in for the tackle, J. Killelea cuts to the outside for the score.

With the offensive line forming a pocket, W. Thompson gets the needed protection to hit his receiver.

Recovering the ball from a fumble, L. Raffetto picks up needed yardage.