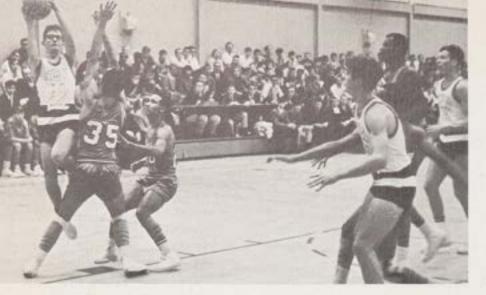

## INTRAMURAL BASKETBALL

With the arrival of the cold winter months, the ever popular intramural basketball program, moderated by Brother Denis, comes alive. Enthusiastic competition and good sportsmanship between the teams is what makes the program so successful. It gives a large proportion of the student body a chance to participate in playing basketball aside from interscholastic competition.