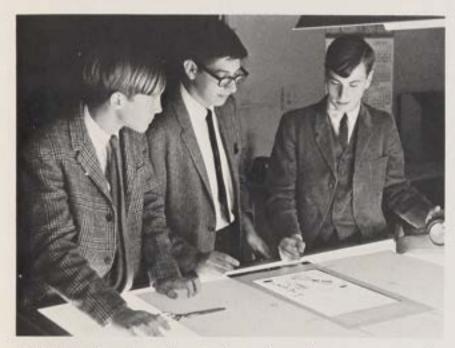

A visit to the printer gives Junior staff members a greater understanding of the layout designing for the yearbook.

As a reward for a fine year of work, the staff was treated to a dinner at the Friar Tuck Inn after a trip to the publishers.