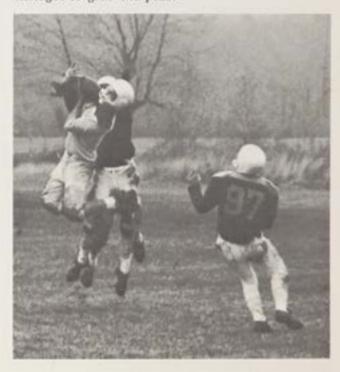

## INTRAMURAL

An all-out effort by R. Diely enables him to haul in a long pass despite Bill Brink's tight defense.

As M. Adams moves in for the tackle, J. Killelea cuts to the outside for the score.

With the offensive line forming a pocket, W. Thompson gets the needed protection to hit his receiver.