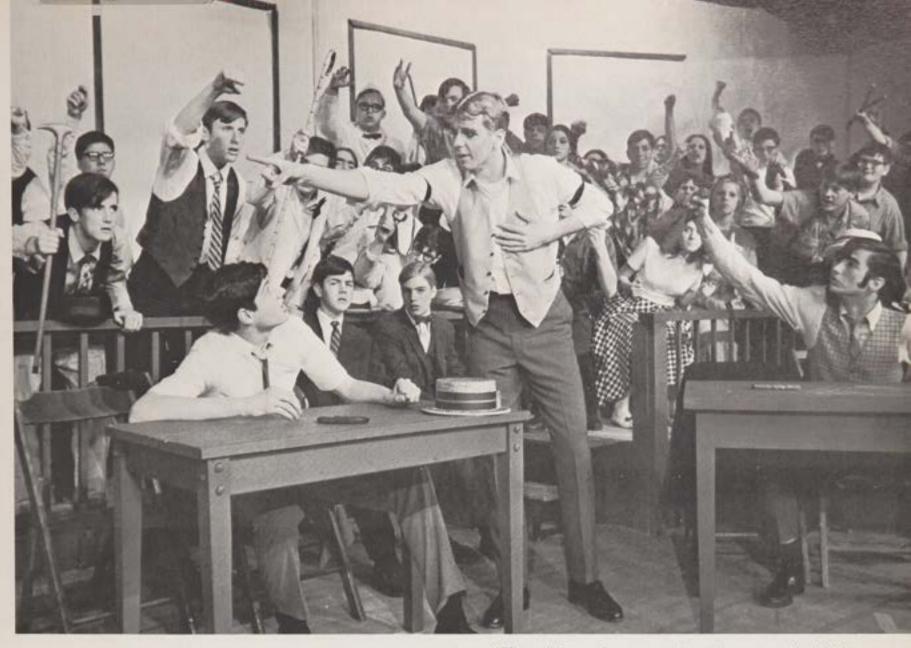

# PEGASUS

THE SIXTH GRADUATING CLASS OF CHRISTIAN BROTHERS ACADEMY LINCROFT, NEW JERSEY