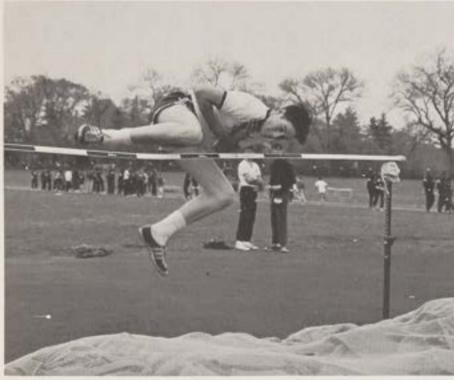

# VARSITY OUTDOOR TRACK

Fighting for position against a Lakewood opponent, P. Kuntne clears a hurdle.

As Mr. Hyland watches from the background, CBA gains a commanding lead.

1. Barnacle, with a strong finishing kick, paces the varsity victory over Long Branch.

R. Sama easily clears the bar for another victory for the Colts.

I. Edsall is up and over as he clears the bar in the many practice sessions for up and coming events.

This page compliments of . . . A Friend

11 Wins, 1 Loss, 1 Tie

HIGH JUMPERS — KNEELING, left to right: R. Purpuri, A. Herchakowski, P. Madden, J. Schwartz. STANDING: Brother Malachy, K. Jansen, R. Ives, H. Engelbrecht, W. Ellis, J. Edsall.

With a burst of speed S. March increases his margin over his nearest opponent.