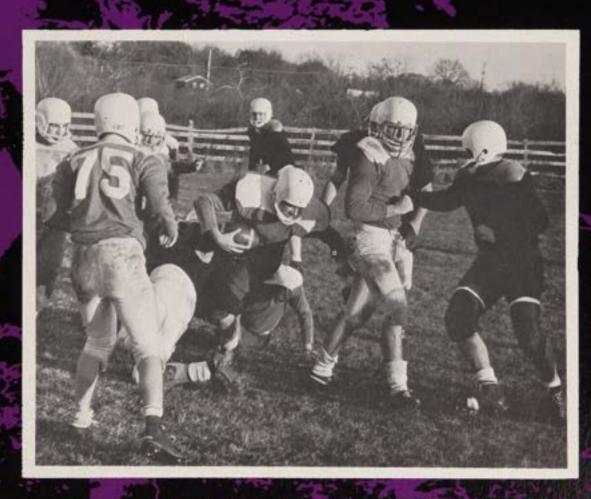

### Senior Division

As the scholastic year begins to go into full swing, CBA's extensive intramural program begins to build momentum. The cool temperatures of the fall season brought about 250 students to the football fields. Coupling intense enthusiasm and well disciplined playing, the novice player as well as the well experienced player made for a highly successful season.

## INTRAMURAL

An all-out effort by R. Diely enables him to haul in a long pass despite Bill Brink's tight defense.

As M. Adams moves in for the tackle, J. Killelea cuts to the outside for the score.

With the offensive line forming a pocket, W. Thompson gets the needed protection to hit his receiver.