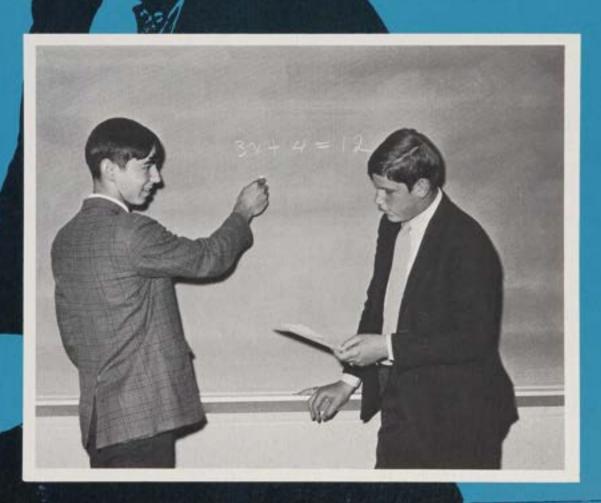

# SOCIAL STUDIES DEPARTMENT

Brother Patrick gives personal attention to young historian, D. Contey.

As Brother Edward, head of the Math Department, makes a spot check of each student's work, selected students do their work at the blackboard.

# MATHEMATICS DEPARTMENT

With Brother Clement looking on, D. Phillipson explains a geometric proof to W. Bresnahan.

Brother John comes to the rescue as P. Mc-Donough tries to derive the arithmetic progression formula.