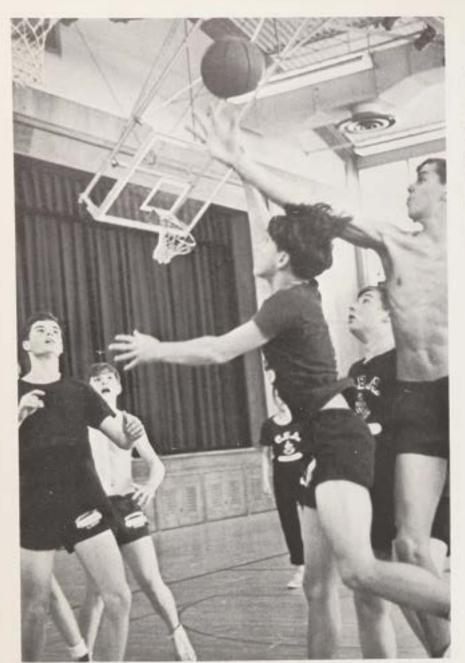

#### HIGH SCORERS

| R. Severini | 140 |
|-------------|-----|
| M. Adams    | 125 |
| D. Slocum   | 112 |
| L. Raffetto | 101 |

A. Melanson watches as opponents M. Barnett and P. Callahan battle for the rebound.

Displaying perfect form, M. Adams sends the ball through the hoop to the amazement of the opposing team.

This page compliments of . . . Mrs. Mary Cumisky

J. Pietri stares in awe as two giants battle for the rebound.