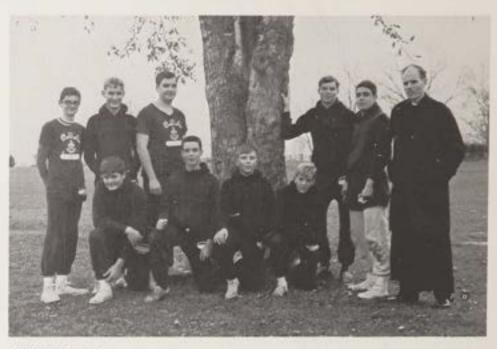

Interested coaches Mr. Hyland and Brother Dominic keep track of the runners' positions.

Hard practice rewards 1. Ham with another quick finish.

BOTTOM ROW, left to right: R. MacPherson (Manager), N. Kiernan, P. McDonough, J. Freibaum, B. Rosell, C. Gill, T. Kearsley, K. Kearney, J. Lyle. STANDING: Brother Dominic, J. Hageman, J. McKeever, B. Guadagno, J. Ham, G. Scowcroft, C. Casagrande, Mr. Hyland.