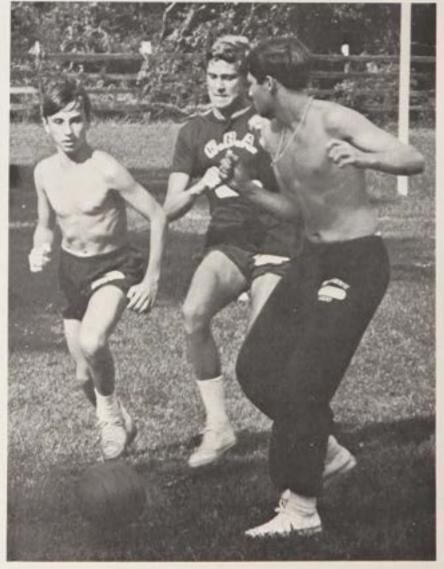

### Junior League

Illustrating the finer points of soccer, Brother Andres offers advice to players before a match.

Overrunning the box, K. Kolarsick looks back as I. Zimmel boots the ball safely away from the goal area.

Using excellent form, goalie M. Donohue turns back the attempted goal.

Players G. Meacham and P. DeLaperouse scramble for a stray ball as fellow teammates look on.