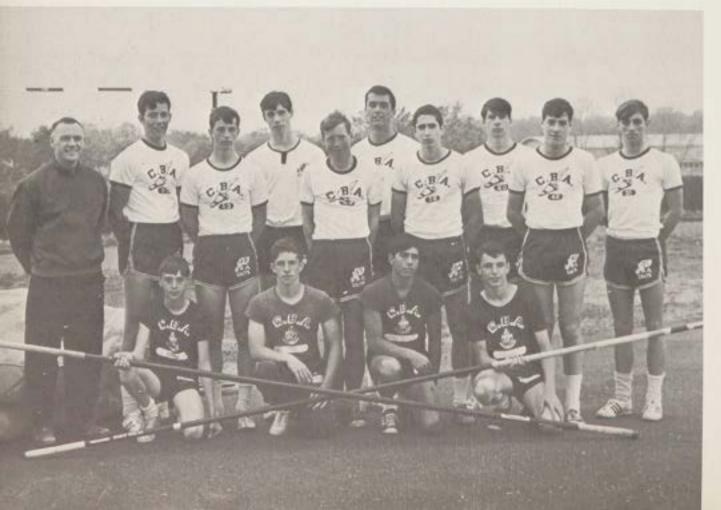

# VARSITY OUTDOOR TRACK

Fighting for position against a Lakewood opponent, P. Kuntne clears a hurdle.

As Mr. Hyland watches from the background, CBA gains a commanding lead.

1. Barnacle, with a strong finishing kick, paces the varsity victory over Long Branch.

Taking command of the JV Track team in his first year at CBA, Mr. Broderick jots down pertinent information.

Quick baton exchanges help V. Valles and J. Tarallo retain the lead in the Lakewood meet.

Perfect timing and skillful coordination are two basic essentials for a good hurdler, as shown by R. Diely.