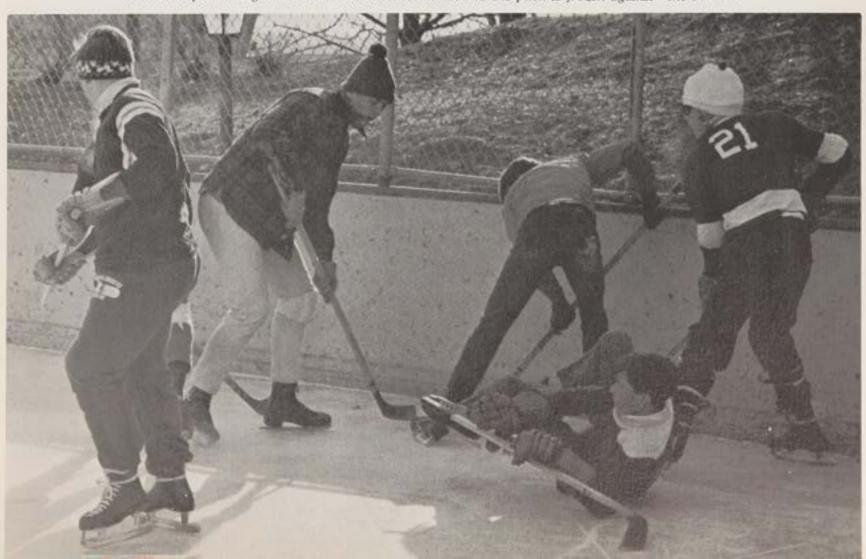

Catching the puck rebounding off the boards, D. Dougherty attempts to take it in before B. Shearer can set up.

This page compliments of . . . Rev. Joseph P. Fagan

On a fast break, an alert I. Sampson picks off a stray pass and is about to take off to the opponents' goal.

Contestants fight for possession of the puck at center ice.

Fierce body checking in the rink's corner is terminated as the puck is frozen against the boards.