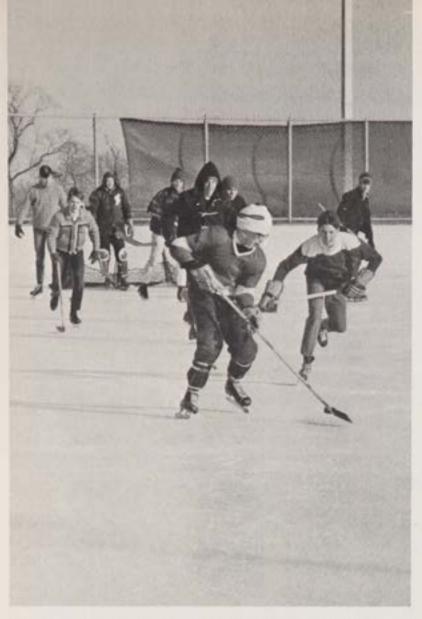

## ICE HOCKEY

INTRAMURAL ICE HOCKEY LEAGUE CHAMPIONS — Left to right: R. Krenza, K. McQueen, J. Sampson, W. Lautenslager.

On a one-on-one break, Mr. Mason fires the puck past the goalie in the Faculty-All Star hockey game. Final score: Faculty 9, All Stars 2.

INTRAMURAL ICE HOCKEY STANDINGS

|           | W | L | T | Pts. |
|-----------|---|---|---|------|
| Rangers   | 6 | 0 | 3 | 15   |
| Hawks     | 5 | 3 | 1 | 11   |
| Bruins    | 5 | 2 | 2 | 10   |
| Canadiens | 2 | 4 | 3 | 7    |
| Leafs     | 2 | 6 | 1 | 5    |
| Stars     | 1 | 6 | 2 | 4    |

Catching the puck rebounding off the boards, D. Dougherty attempts to take it in before B. Shearer can set up.

This page compliments of . . . Rev. Joseph P. Fagan

On a fast break, an alert I. Sampson picks off a stray pass and is about to take off to the opponents' goal.

The cold of winter is no deterrent for the tough CBA intramural ice skaters. Over 50 students were involved in competition at the Navesink Country Club Skating Rink. During the annual student-faculty game, the faculty six, led by Brother C. Michael, scored an easy 9-2 victory over the intramural all-stars.

Contestants fight for possession of the puck at center ice.

Fierce body checking in the rink's corner is terminated as the puck is frozen against the boards.