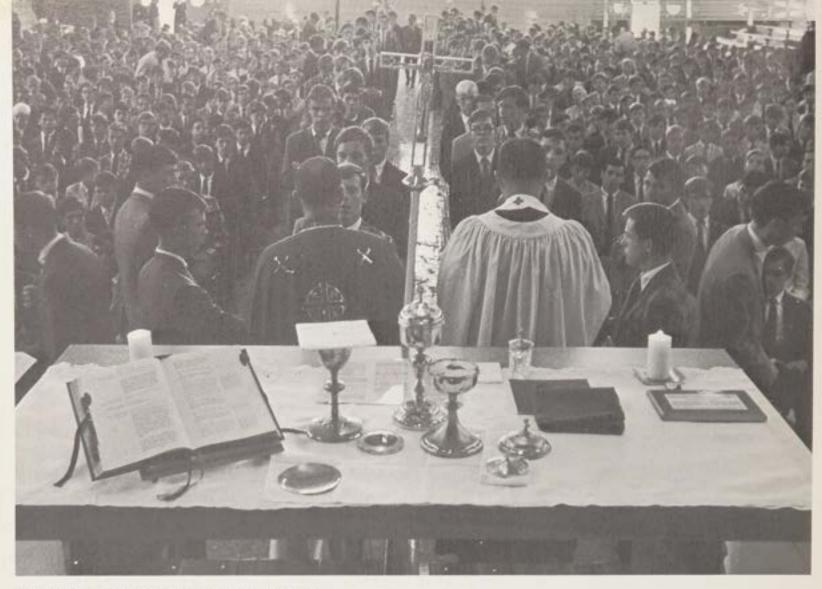

ay, F. Vanni starts them on a day of working and talking to the students.



G. Rutledge, as a member of the Benilde Catechists, sacrifices his time to explain to grammar school children the significance of a parable.

Visiting a group of sophomores, a priest appeals to their imagination while explaining his ideas.





"Unity through Understanding" is the theme of the Church Unity Octive, when the students received information concerning other religions from the ministers and rabbis of those cults.

During their retreat, seniors take a much more active part in the celebration of the Mass.



## INTO





Before Father consecrates the bread and wine, he reflects on the significance of this action.

## **ACTION**



Individual participation in a group is the climax of the evolved thought.



The student body unites with the priest and offers a "clean, holy, and spotless oblation" to the eternal Father.

## THE INVOLVED STUDENT:

The students offer themselves as well as bread and wine during the Offertory of the Mass.





During Church Unity Week the students have a rare opportunity to receive Christ's body under both species during the celebration of a mass of the Byzantine Rite.

This page compliments of . . . Crotes Beverages 14 North Bridge Avenue Red Bank, N. J.



LEGION OF MARY — Left to right: Brother A. Michael, Moderator; G. Scow-croft; J. Toole; P. Maimone; W. Forsyth; S. Santangelo; P. Cronin; R. Monahan; F. Scovell; J. Pallone; W. Schroeter; W. Burrows; B. Claypool. BOTTOM ROW; M. Powers; H. O'Mealia; W. Scharber; T. Pallone; P. Rice; M. Paster.



One of the ma