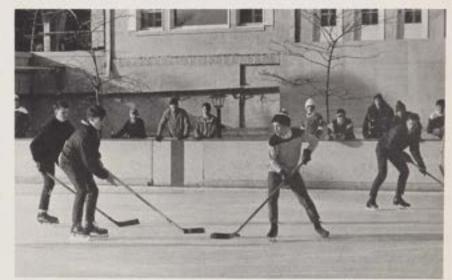

Opponents watch as J. Simonetti aims for the basket.

M. Vaupel goes high up for a short jumper and two points.

Dribbling downcourt, K. Leahy drives for another layup.

C. Tomain, after dumping an opposing forward, skates in pursuit of the loose puck.