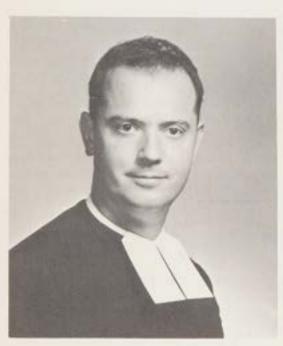

# Administration

Reverend Brother
STEPHEN JOSEPH McCABE
F.S.C.
Director and Principal

This page compliments of . . .

Francioni, Taylor and Lopez Compliments of First Merchants National Bank A Friend

12

Besides caring for the general administration of the school, Brother B. Kevin teaches Chemistry.