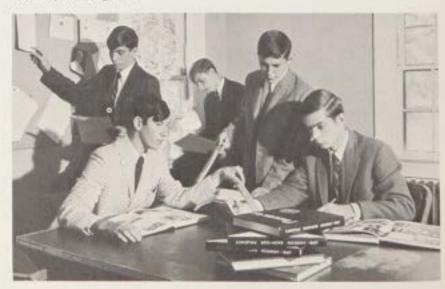

This page compliments of . . . Knights of Columbus

Junior editors, Anthony Ciarmelli and Anthony Perna, discuss some of the finer points of yearbooks with underclassmen during their weekly meeting.

Interested Sophomore and Junior staff members, D. Cameron, S. Katz, D. Reilly, J. McCabe, R. Leonard, D. Welter, and W. Brasch put together new ideas with various designs from other yearbooks.