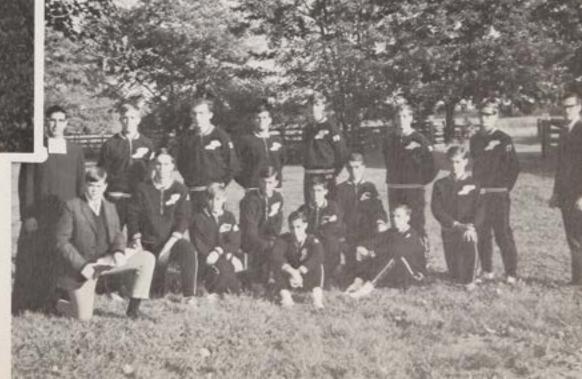

Interested coaches Mr. Hyland and Brother Dominic keep track of the runners' positions.

Hard practice rewards 1. Ham with another quick finish.

BOTTOM ROW, left to right: R. MacPherson (Manager), N. Kiernan, P. McDonough, J. Freibaum, B. Rosell, C. Gill, T. Kearsley, K. Kearney, J. Lyle. STANDING: Brother Dominic, J. Hageman, J. McKeever, B. Guadagno, J. Ham, G. Scowcroft, C. Casagrande, Mr. Hyland.