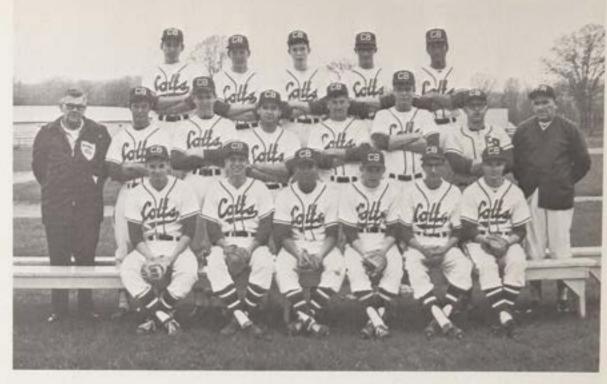

ter Dei       | 0    |
| 5   | Lakewood        | 3    |
| 5   | Long Branch     | 0    |
| 5   | St. Joseph, Met | 0    |
| 5   | St. Rose        | 0    |
| 5   | Seton Hall      |      |
| 5   | Trenton         |      |
| 2   | Princeton       | 3    |
| 5   | Mater Dei       | 0    |
| 5   | East Brunswick  |      |
| 5   | St. Joseph, Met | 0    |
|     |                 |      |

State Tournament—Won 3, Lost 1 Runner-Up Parochial A

### Runners-up in the Monmouth College Invitational Tournament

VARSITY TENNIS TEAM, left to right: P. DeLaperouse, E. Suski, S. Kelly, B. Shearer, B. Kanter, J. Burrus, J. Correa, E. Mooney, T. Burrus, R. Sullivan, W. Koch, B. Neuwrith, G. Henderson. (J. Mulroy-absent)





Smooth-swing Ron Guido steps into a fast ball and connects for a timely base hit.



SEATED, left to right: J. Boehm, W. Brink, R. Woodward, W. Hogan, R. Guido, J. Donnelly, STANDING, first row: Brother Clement (Moderator), D. Weir, P. Mullin, L. Russo, K. Bott, A. Gill, T. Krempecki (Manager), Mr. Mason (Coach), Second row: J. Deutschle, C. Breedlove, L. Smith, J. Trenta, W. Glading.

#### Jim Donnelly gobbles up a hopper at the "hot corner" and retires another batter.



Anticipating a close play at the plate, Jack Trenta goes into a slide to insure another run for the Colts.



## VARSITY BASEBALL

This year saw the beginning of a new era for the baseball team. Encouraged by playing .500 ball throughout most of the season, the team came up with strong defensive play and an overall sense of teamwork. New blood within the pitching staff spirited the rest of the team onw