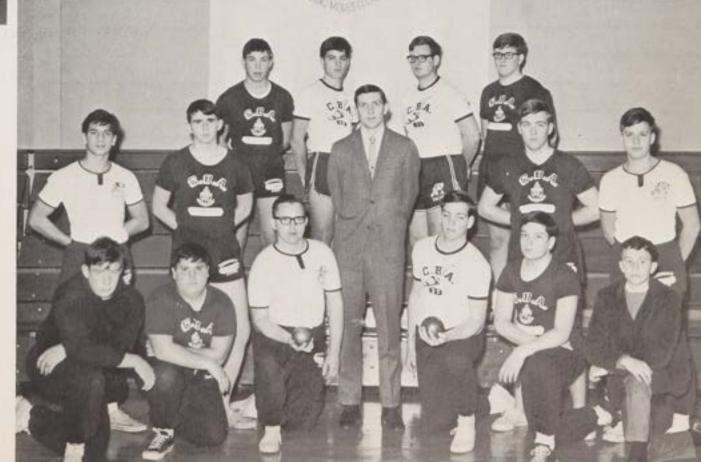

### INTRAMURAL BOWLING

Under the direction of Brother C. William, bowling has increased in popularity every year at CBA. This year's league has been separated into the Wednesday and Friday divisions in order to handle the large number of students interested in bowling. Handicaps are arranged and awards for the winning teams and outstanding individuals are presented at the conclusion of the season.

WINNERS OF INTRAMURAL BOWLING LEAGUE, FRIDAY, FIRST AND SECOND HALVES — STANDING, left to right: A. Pfeifer, J. Siano, T. Moss, R. Amory. KNEELING: R. Pavia, R. Guido, L. Raffetto. (Absent: R. Donegan.)

#### MOST IMPROVED

G. Hazell, 38 pins per game

P. Curran, 33 pins per game

G. Dreyfuss tensely awaits the out-

come of his well-aimed ball.

WINNERS OF THE INTRAMURAL BOWLING LEAGUE, WEDNESDAY, FIRST AND SECOND HALVES — STANDING, left to right: N. Sparta, G. Dreyfuss, L. Filosa, J. Gibbons. KNEELING: C. Hopkins, A. Lautenslager, J. Pietri.

Under the supervision of Brother William, bowling has become a popular intramural sport at C.B.A.

TEAM PICTURE — KNEELING, left to right: R. MacPherson, L. Vincelli, P. Maimone, C. Smith, W. Kuker, P. McDonough, J. Friebaum, K. Kearney, S. March, T. Kearsley, B. Roselle, J. Barnacle.