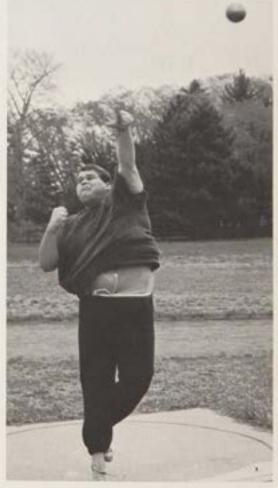

11 Wins, 1 Loss, 1 Tie

HIGH JUMPERS — KNEELING, left to right: R. Purpuri, A. Herchakowski, P. Madden, J. Schwartz. STANDING: Brother Malachy, K. Jansen, R. Ives, H. Engelbrecht, W. Ellis, J. Edsall.

With a burst of speed S. March increases his margin over his nearest opponent.

Stretching for maximum distance J. Kilduff attempts to

This page compliments of . . . Mr. and Mrs. Alfred Garfall