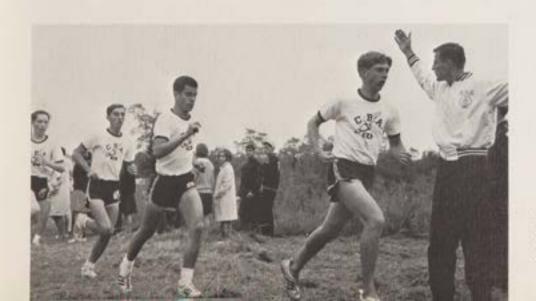

Interested coaches Mr. Hyland and Brother Dominic keep track of the runners' positions.

Hard practice rewards 1. Ham with another quick finish.

BOTTOM ROW, left to right: R. MacPherson (Manager), N. Kiernan, P. McDonough, J. Freibaum, B. Rosell, C. Gill, T. Kearsley, K. Kearney, J. Lyle. STANDING: Brother Dominic, J. Hageman, J. McKeever, B. Guadagno, J. Ham, G. Scowcroft, C. Casagrande, Mr. Hyland.