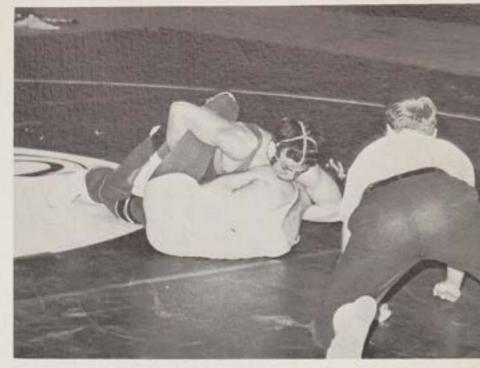

## to GUIDE the . . .

Left to Right—REV. BROTHER C. ROBERT CONWAY, F.S.C.: Religion II, History III, IV, Health IV, Football Referee, Intramurals, Photographer. REV. BROTHER PATRICK DUGGAN, F.S.C.: English I, Group Guidance IV, Library, Latin Club. REV. BROTHER C. WILLIAM MARTIN, F.S.C.: Math IV, Chemistry III, Physics IV, Wrestling Moderator, Bowling, Maintenance. REV. BROTHER AB, PATRICK MARTIN, F.S.C.: History I, Religion II, Group Guidance II, Football Referee, Tennis Coach, Prefect of Henderson Hall.