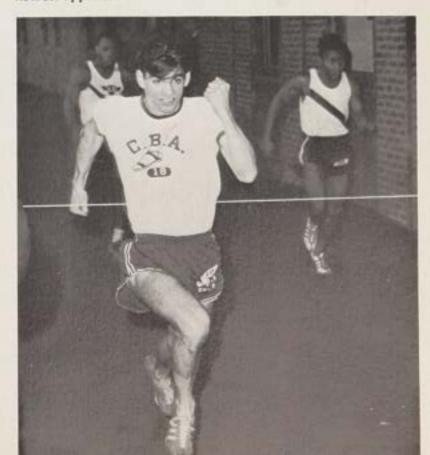

The onrush of fall leaves awakens CBA's consistently powerful harriers. The varsity squad finished high in several major meets, including first place in the Monmouth County Championships.

# VARSITY CROSS COUNTRY

They're off!!!

This page compliments of . . . Robert A. Braun Home for Funerals

Another strong finish by T. Kearsley shows the ability that led him on to win the Monmouth County Championships.

Interested coaches Mr. Hyland and Brother Dominic keep track of the runners' positions.

Hard practice rewards 1. Ham with another quick finish.

BOTTOM ROW, left to right: R. MacPherson (Manager), N. Kiernan, P. McDonough, J. Freibaum, B. Rosell, C. Gill, T. Kearsley, K. Kearney, J. Lyle. STANDING: Brother Dominic, J. Hageman, J. McKeever, B. Guadagno, J. Ham, G. Scowcroft, C. Casagrande, Mr. Hyland.