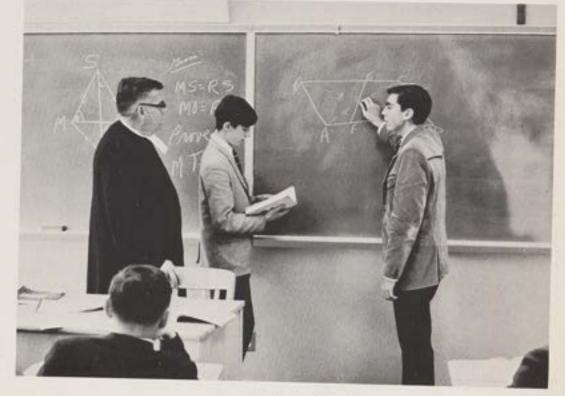

# SOCIAL STUDIES DEPARTMENT

Brother Patrick gives personal attention to young historian, D. Contey.

As Brother Edward, head of the Math Department, makes a spot check of each student's work, selected students do their work at the blackboard.

# MATHEMATICS DEPARTMENT

With Brother Clement looking on, D. Phillipson explains a geometric proof to W. Bresnahan.

Brother John comes to the rescue as P. Mc-Donough tries to derive the arithmetic progression formula.