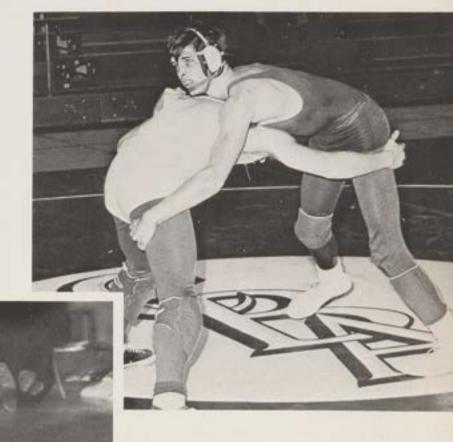

## to GUIDE the . . .

Left to Right—REV. BROTHER C. ROBERT CONWAY, F.S.C.: Religion II, History III, IV, Health IV, Football Referee, Intramurals, Photographer. REV. BROTHER PATRICK DUGGAN, F.S.C.: English I, Group Guidance IV, Library, Latin Club. REV. BROTHER C. WILLIAM MARTIN, F.S.C.: Math IV, Chemistry III, Physics IV, Wrestling Moderator, Bowling, Maintenance. REV. BROTHER AB, PATRICK MARTIN, F.S.C.: History I, Religion II, Group Guidance II, Football Referee, Tennis Coach, Prefect of Henderson Hall.