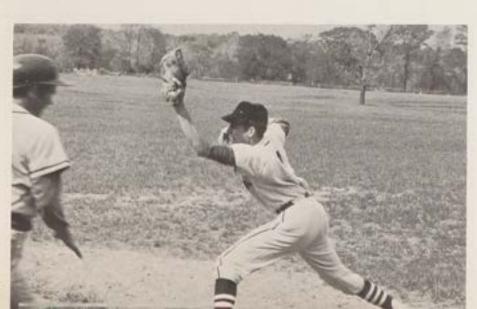

## INTRAMURAL

An all-out effort by R. Diely enables him to haul in a long pass despite Bill Brink's tight defense.

As M. Adams moves in for the tackle, J. Killelea cuts to the outside for the score.

With the offensive line forming a pocket, W. Thompson gets the needed protection to hit his receiver.

Recovering the ball from a fumble, L. Raffetto picks up needed yardage.