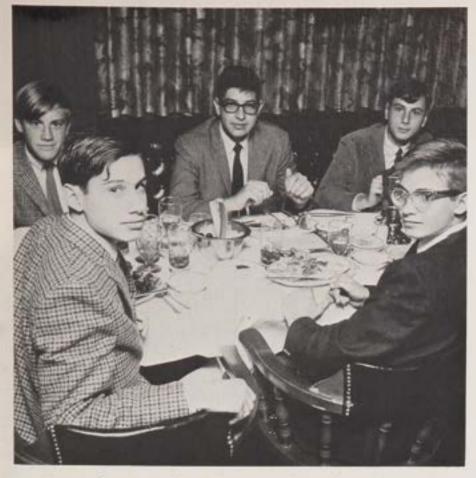

A visit to the printer gives Junior staff members a greater understanding of the layout designing for the yearbook.

As a reward for a fine year of work, the staff was treated to a dinner at the Friar Tuck Inn after a trip to the publishers.