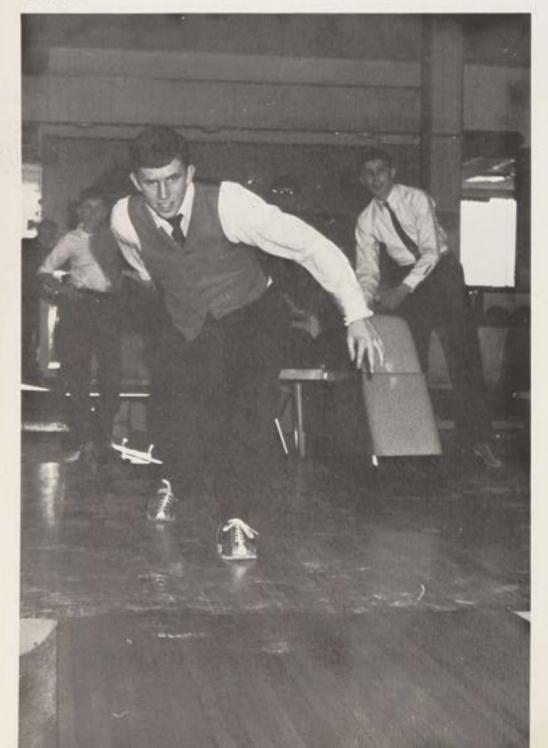

### INTRAMURAL BOWLING

Under the direction of Brother C. William, bowling has increased in popularity every year at CBA. This year's league has been separated into the Wednesday and Friday divisions in order to handle the large number of students interested in bowling. Handicaps are arranged and awards for the winning teams and outstanding individuals are presented at the conclusion of the season.

WINNERS OF INTRAMURAL BOWLING LEAGUE, FRIDAY, FIRST AND SECOND HALVES — STANDING, left to right: A. Pfeifer, J. Siano, T. Moss, R. Amory. KNEELING: R. Pavia, R. Guido, L. Raffetto. (Absent: R. Donegan.)

Taking aim at the pins, L. Raffetto shows the fine form that helped his team capture first place.

L. Filosa's fine ability enabled him to carry one of the best averages in the league this year.

With incredible speed, R. Guido sends his ball flying toward the head pin.