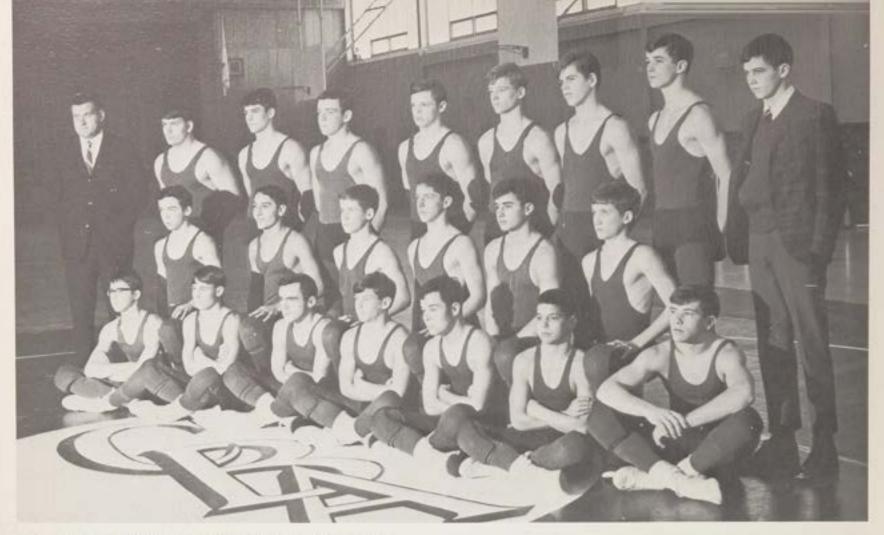

Prep             |     |
|    | Neptune H.S.                |     |
|    | Red Bank Catholic H.S       |     |
|    | Essex Catholic H.S.         |     |



With the encouragement of his teammates, freshman T. Herchakowski fights to free himself from his opponent's clutches.



The "smother", used effectively by regional champion G. Sagui, completely finishes this opponent.



Frank Genovese's quick pin arouses team enthusiasm.



Mr. Chesney, coach, and state finalists Peter Black, third place, and Gary Sagui, second place.



Making use of his chin, W. White displays the ability that led him on to an individual record of 12-1.





TIME OUT!!!!

Retaining control of the situation, R. Beck rolls his man over for his next win.

> This page compliments of . . . Mr. and Mrs. J. Nappi, Sr.



J.V. TEAM — STANDING, left to right: Mr. Chesney, M. Powers, K. Fuqua, P. Mahan, W. Barrett, D. McGlone, A. Villapiano, J. Egan, KNEELING: R. Hardie, J. Marotta, J. Dibble, D. Farrell, J. Giunco, W. Dibble, SITTING: M. Walsh, F. McTighe, H. Hardie, J. Stavola, L. Foy, M. Bulvanowski, A. Marzano.



Maneuvering his opponent's shoulders onto the mat, W. Barrett scores a pin.





#### JUNIOR VARSITY WRESTLING Won 7, Lost 4

| C.B. | A.                      | Opp. |
|------|-------------------------|------|
| 20   | Rumson-Fair Haven H.S   | 33   |
| 44   | Ocean Township H.S      | 5    |
| 49   | Matawan Regional H.S    | 5    |
|      | Middletown Township H.S |      |
| 47   | Saint Benedicts Prep    | 3    |
| 27   | Camden Catholic H.S.    | 11   |
| 37   | Asbury Park H.S.        | 1