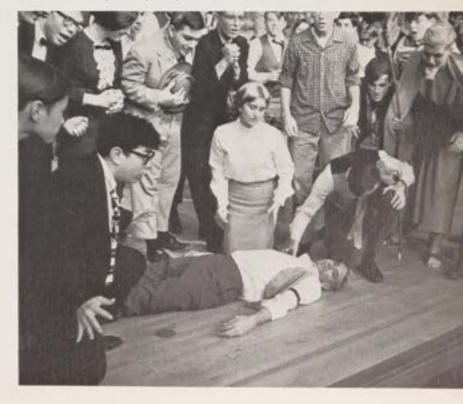

# PEGASUS

THE SIXTH GRADUATING CLASS OF CHRISTIAN BROTHERS ACADEMY LINCROFT, NEW JERSEY