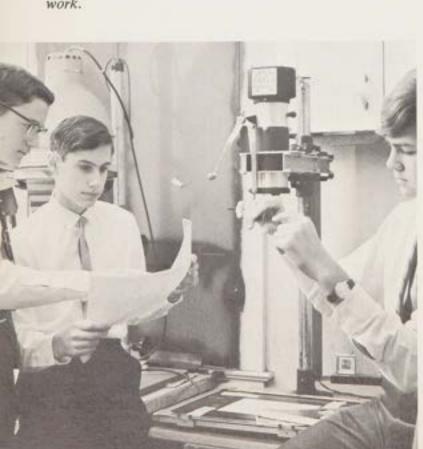

## YEARBOOK STAFF VISITS PUBLISHER

Analyzing the lettering machine used, staff members observe the Linotype printing method.

Members of the Photography staff inspect the mechanism used to transfer images to the text of the book.