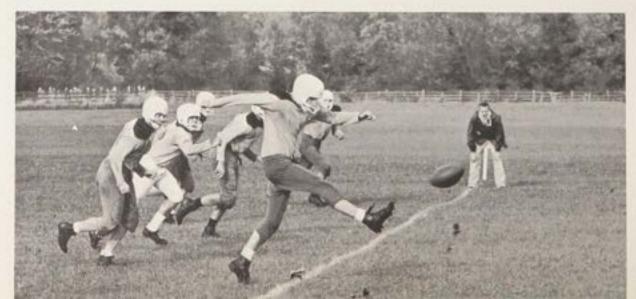

## **FOOTBALL**

On a broken play Mark Adams is forced to keep the ball and is bottled up by the defense.

#### SENIOR LEAGUE

|         | W. | L. | 1. | Pts. |
|---------|----|----|----|------|
| Cowboys | 6  | 2  | 2  | 14   |
| Bears   | 6  | 2  | 2  | 14   |
| Giants  | 6  | 3  | 1  | 13   |
| Lions   | 4  | 5  | 1  | 9    |
| Packers | 3  | 4  | 3  | 9    |
| Colts   | 0  | 9  | 1  | 1    |