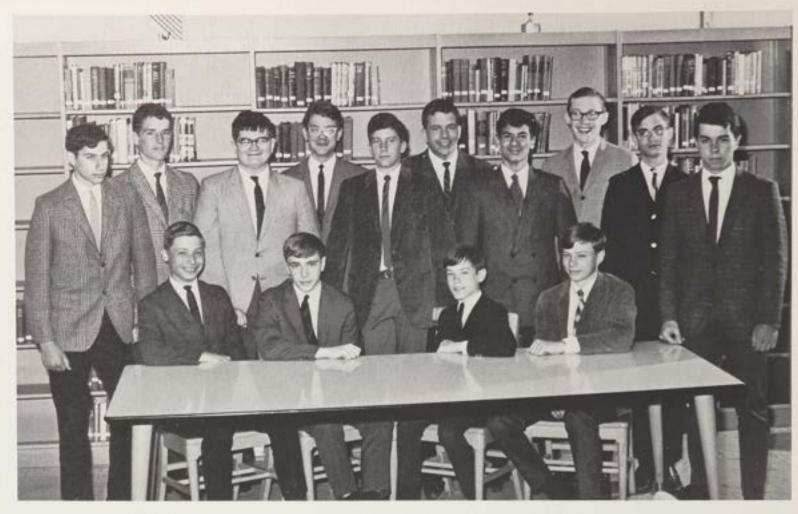

# LIBRARY COUNCIL

Under the command of Mrs. Margaret Benson, the library has become a seaworthy ship in the tempest of knowledge.

AUDIO-VISUAL COMMITTEE — BACKGROUND, left to right: G. Rathlev, D. Reilly, J. Genova, P. Pascallis. FOREGROUND: W. Rooney, J. Newcomb, J. Remer, P. Curren, C. Hopkins, K. Murray, R. Dentel, J. Curran, R. Bennett.

Organization of the library and its general upkeep is the main task of the Library Council. Other duties of this committee include shelf-reading, checking out books, and keeping the newspapers and periodicals up-to-date.

keeping the newspapers and periodicals up-to-date.

With the addition of the library annex came the creation of the Audio-Visual Committee. Besides delivering, operating, and caring for electronic equipment, the committee sponsors occasional movies in order to raise funds to pay for new equipment.

This page compliments of . . .

Mr. and Mrs. T. F. Shaugnesy.
Shrewsbury Pharmacy, Inc.
Mr. and Mrs. Benj. Silverstein
Mr. and Mrs. Stephen Skokan, Sr.

LIBRARY COUNCIL — STANDING, left to right: J. McCabe, K. Utz, W. McDermott, M. Arasin, J. Signorelli, T. Krempecki, C. Clark, P. Curren, K. Murray, T. Congalton, T. Pallone, C. Fronczek, C.

Riemer, M. Paster, R. Smith, W. Wolejsza. SEATED: T. Pontolillo, C. Hopkins, R. Stevens, Mrs. Benson, K. Ruscio (President), J. Pallone.

As shown here by C. Fronczek, the duties of a library aid are endless.