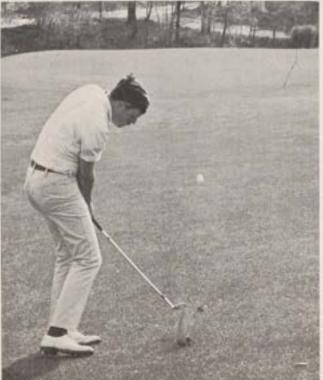

-------------------------------------|
|                                                                                                                                                                 |                                  |                                                                                                                                                                                                                                                   |



Displaying the form that aided CBA to compile a winning record, G. Daly lines up his next shot.

of its members.



GOLF TEAM — LEFT TO RIGHT: H. Hemmendinger, M. Duffy, E. Weickel, J. Sampson, C. Kienzle, G. Daly, M. DeCesare, R. Stern, A. Petraglia, T. Hoyt, H. Garrity, A. McGinnis, Brother C. Michael (Coach).



"Sinking the putt" is exemplified by H. Garrity.

At 2:45 each spring day, Brother C. Michael and the golf team drive to Bamm Hollow for a home match or spend the early part of the afternoon traveling to an away match. The key to this year's success against strong competition is the long hours of diligent practice and the ability



16 11/2 0 41/2 61/2 21/2

0 0 81/2 ent:

"Slicing" the ball is R. Stern's specialty.



This page compliments of . . . Senior Homeroom 14



As C. Straub holds the attention of the opposition, his teammate slips by to score a run.

# INTRAMURAL SOFTBALL

As the grass grew greener, the students' folly turned to intense softball competition. Freshmen and Sophomores organized teams for increased stimulation among the players. With Brother Edward's superb organiz