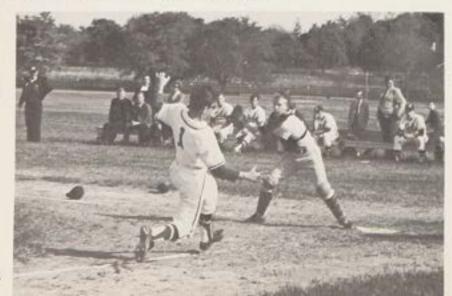

# SENIOR LEAGUE

Trying to baffle the St. Rose defense, M. Studer and P. Stanley maneuver the ball toward the goal.

While R. McAuliffe rushes to his aid, C. Uchrin positions the ball for a pass.