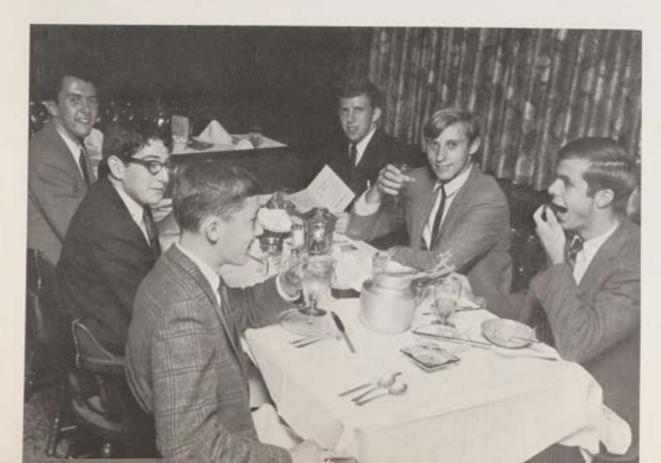

## YEARBOOK STAFF VISITS PUBLISHER

Analyzing the lettering machine used, staff members observe the Linotype printing method.

Members of the Photography staff inspect the mechanism used to transfer images to the text of the book.

A visit to the printer gives Junior staff members a greater understanding of the layout designing for the yearbook.

As a reward for a fine year of work, the staff was treated to a dinner at the Friar Tuck Inn after a trip to the publishers.