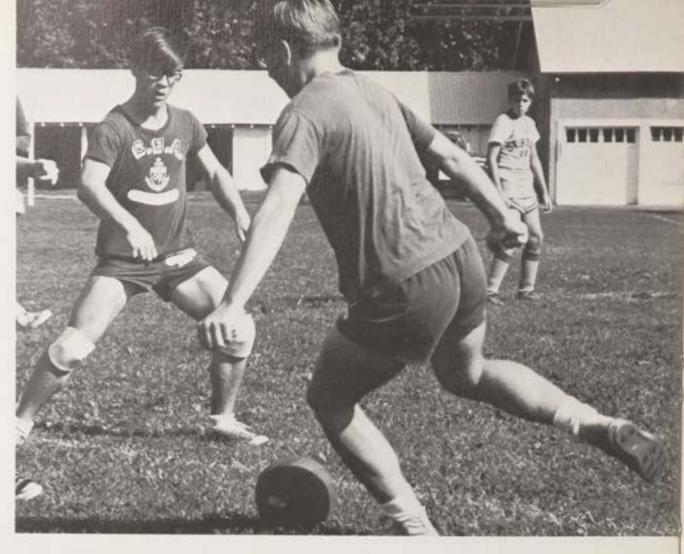

# INTRAMURAL SOCCER

The enthusiasm was contagious as 120 students flocked to the soccer fields to give CBA its most successful season. The players formed two leagues, each having six teams.

An all-star team, comprised of senior league members, made a fine showing in their 4-3 victory over the St. Rose J.V. squad.

Forming a defensive wedge, M. Honkonen and G. Lee block out a determined R. Hencken.

As another shot approaches the goal, M. Esposito prepares to field it while the opposing team rushes in to foil his efforts.