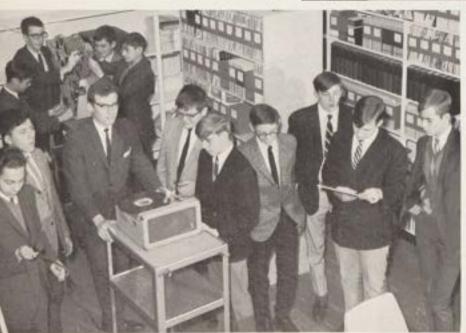

## YEARBOOK STAFF VISITS PUBLISHER

Analyzing the lettering machine used, staff members observe the Linotype printing method.

Members of the Photography staff inspect the mechanism used to transfer images to the text of the book.