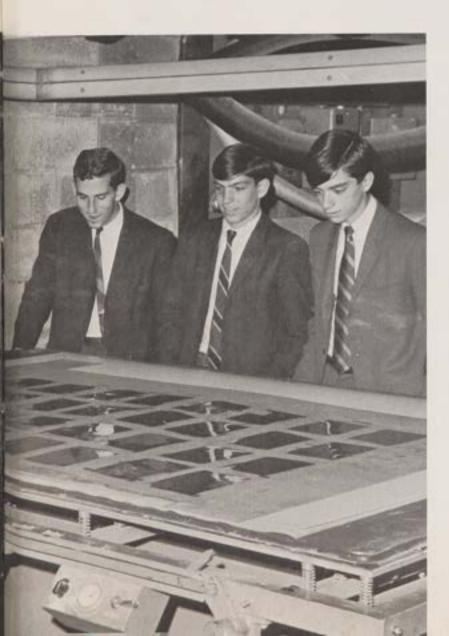

## YEARBOOK STAFF VISITS PUBLISHER

Analyzing the lettering machine used, staff members observe the Linotype printing method.

Members of the Photography staff inspect the mechanism used to transfer images to the text of the book.