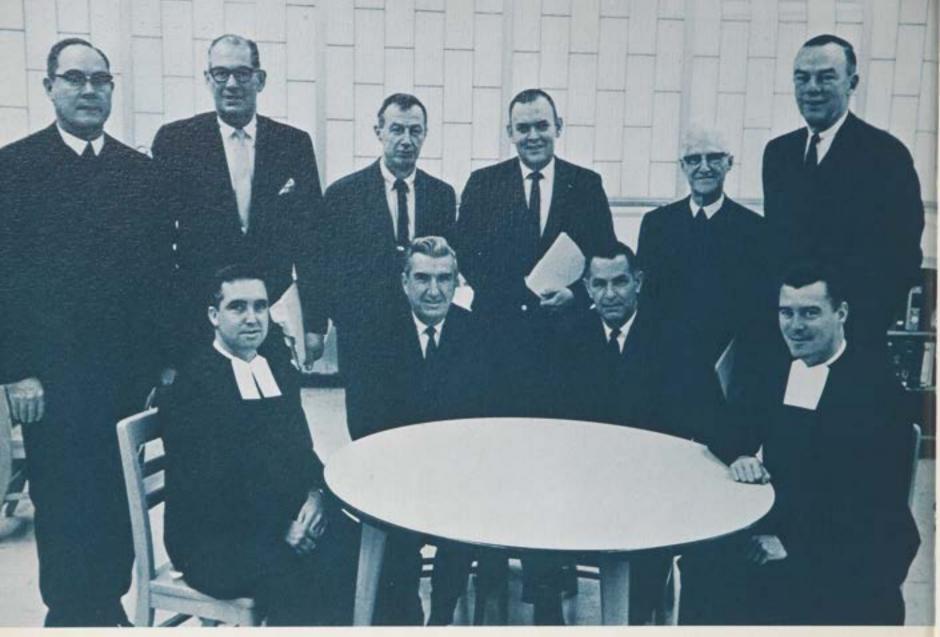

MEMBERS OF THE BOARD OF TRUSTEES — STANDING left to right: Brother Basilian Thomas Brennan; Mr. Walter C. Hurley, President, Walter C. Hurley Construction Co.; Dr. George A. Sheehan of Rumson, N. J.; Mr. Henry B. King, President, U. S. Brewers Association, Inc.; Brother Bernard Peter May; Mr. Edmund B. Sullivan, General Partner, Baker, Weeks & Co. SEATED, left to right: Brother Kevin Buckley; Mr. Albert Murphy, Manager, Belford office, Keansburg-Middletown National Bank; Mr. Rudolfo Correa, Director and Vice President for Business Development, American Machine and Foundry Co.; Brother Stephen Joseph McCabe.