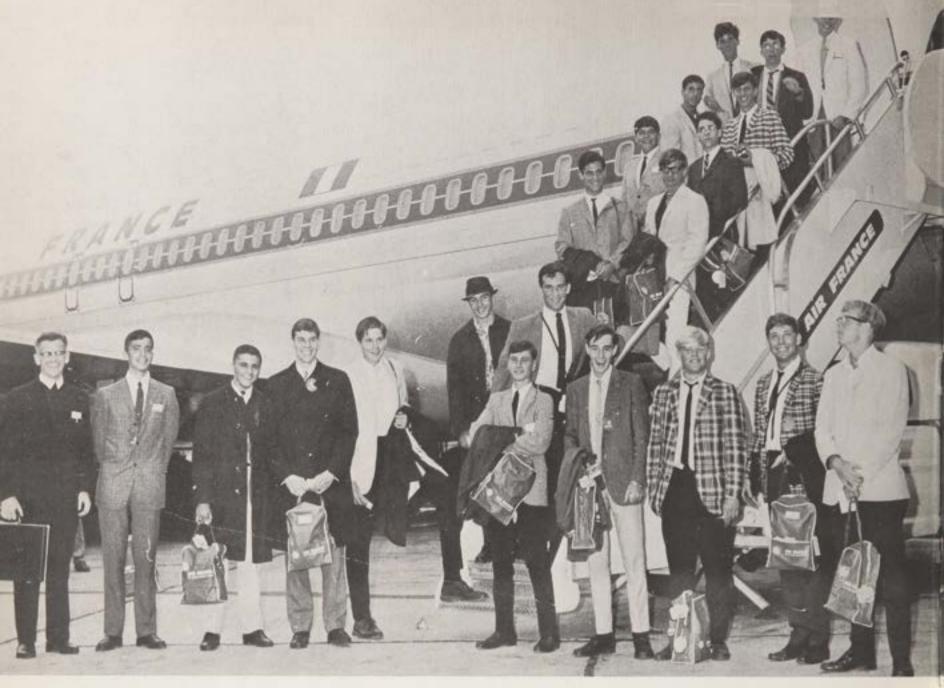

## YEARBOOK STAFF VISITS PUBLISHER

Analyzing the lettering machine used, staff members observe the Linotype printing method.

Members of the Photography staff inspect the mechanism used to transfer images to the text of the book.

A visit to the printer gives Junior staff members a greater understanding of the layout designing for the yearbook.

As a reward for a fine year of work, the staff was treated to a dinner at the Friar Tuck Inn after a trip to the publishers.