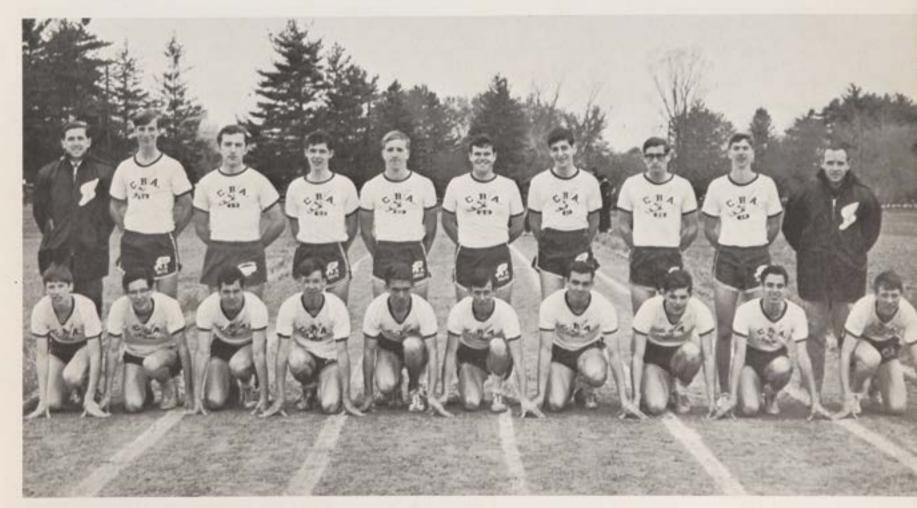

In spite of the cold weather, the three squads of CBA indoor trackmen overcame many obstacles and achieved another winning season. With the combination of superb leadership and natural ability, the team again won the Monmouth-Ocean County Championships for the fourth straight year. CBA trackmen have proved themselves to be one of the leading track powers in the state, thanks to hours of disciplined practice and keen enthusiasm.

### C.B.A. Wins Monmouth-Ocean Championship For 4th Straight Year.

Putting their reserve energy to good use W. Kuker and A. Migliaccio reward both themselves and CBA with another win in a relay.

INDOOR TRACK TEAM — Left to right: Brother C. Dominic, C. Breedlove, M. Hart, T. Carroll, A. Migliaccio, M. Barnacle, C. Condon, P. Mangiamele, D. Phillipson, S. Duffy.