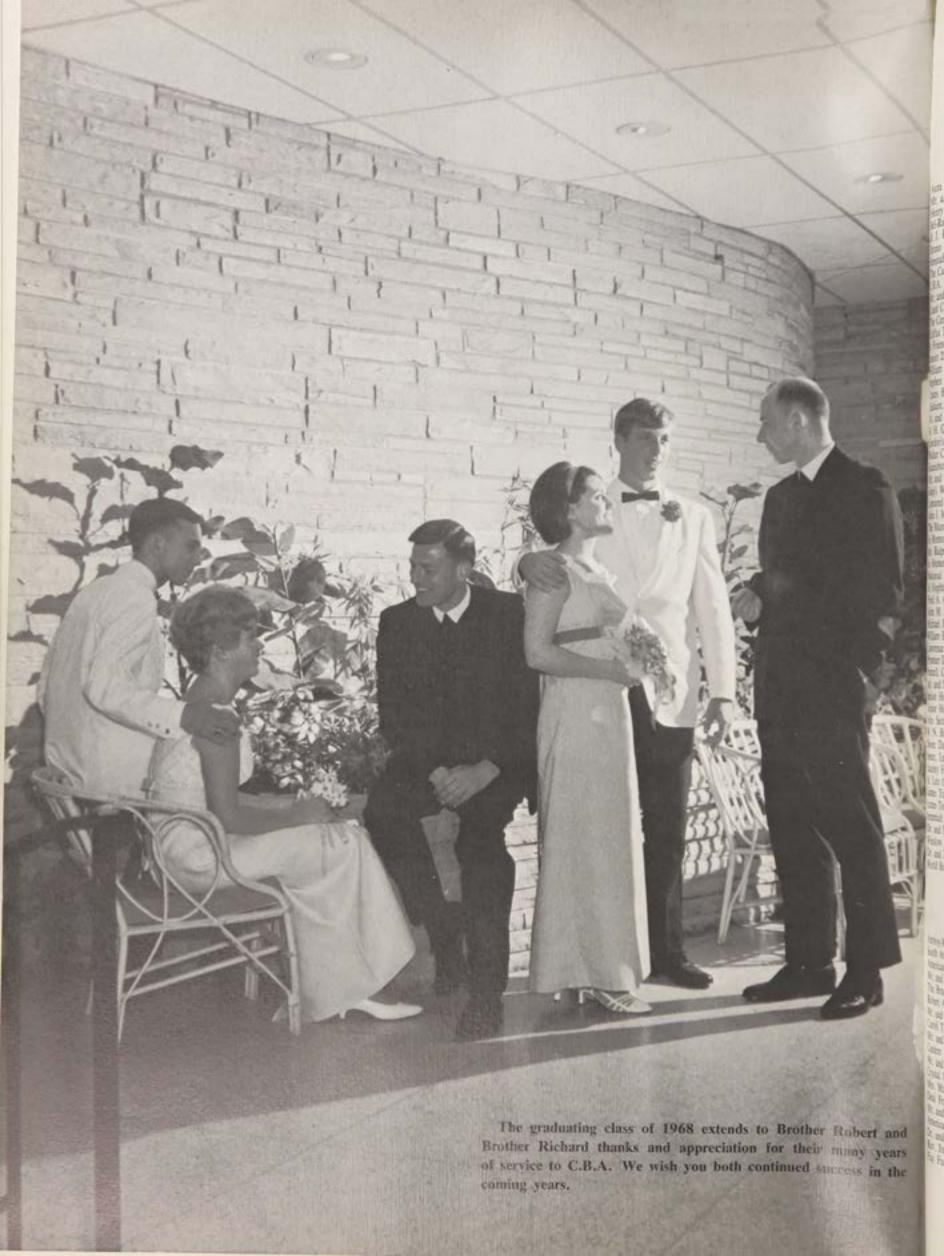

Adapted                   |
| Recessional:                      |                           |
| Marche Aux Flambea                | uxScotson Clark           |

#### GRADUATE AWARDS

The Brother Bertrand Andrew Plaque for Languages

FRANK DE LUCIA

The John C. Henderson Plaque for Mathematics RICHARD PAVIA

The Doctor George A. Sheehan, Ir. Plaque for Science DONATO VIGGIANO The Brother Anthony John Plaque for General Excellence DONATO VIGGIANO

The Bishop George W. Ahr Plaque for Religion EDMUND SUSKI

The Brother Albert Bernard Plaque for English

MICHAEL ESPOSITO

The Peter E. Fleming Plaque for History PATRICK McDONOUGH





This page compliments of . . .

Mr. and Mrs. James F. Donnelly Darn's Photo Shop, Inc. Dress Cutters—Dalton of America Compliments of Drogan's Garage—Morganville



## PATRON DIRECTORY

| \$40.00