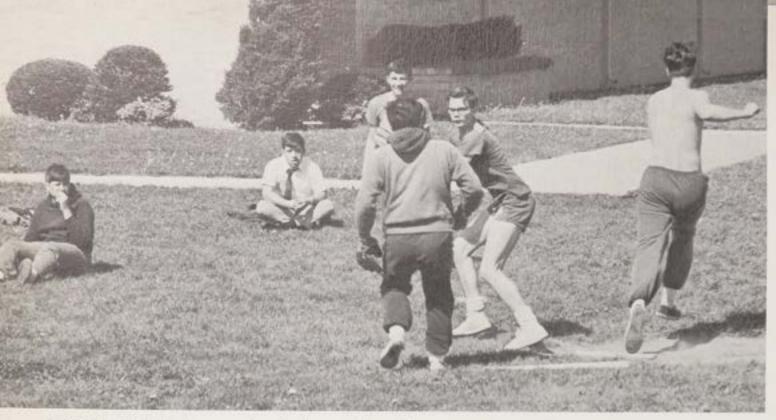

### Senior Division

As the scholastic year begins to go into full swing, CBA's extensive intramural program begins to build momentum. The cool temperatures of the fall season brought about 250 students to the football fields. Coupling intense enthusiasm and well disciplined playing, the novice player as well as the well experienced player made for a highly successful season.

## INTRAMURAL

An all-out effort by R. Diely enables him to haul in a long pass despite Bill Brink's tight defense.

As M. Adams moves in for the tackle, J. Killelea cuts to the outside for the score.

With the offensive line forming a pocket, W. Thompson gets the needed protection to hit his receiver.