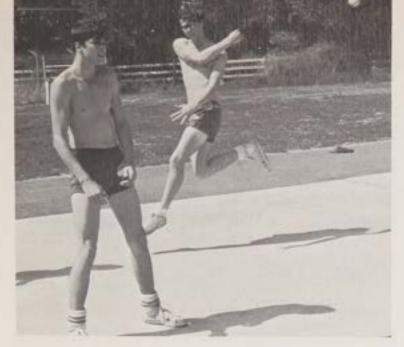

## INTRAMURAL

An all-out effort by R. Diely enables him to haul in a long pass despite Bill Brink's tight defense.

As M. Adams moves in for the tackle, J. Killelea cuts to the outside for the score.

With the offensive line forming a pocket, W. Thompson gets the needed protection to hit his receiver.

Recovering the ball from a fumble, L. Raffetto picks up needed yardage.