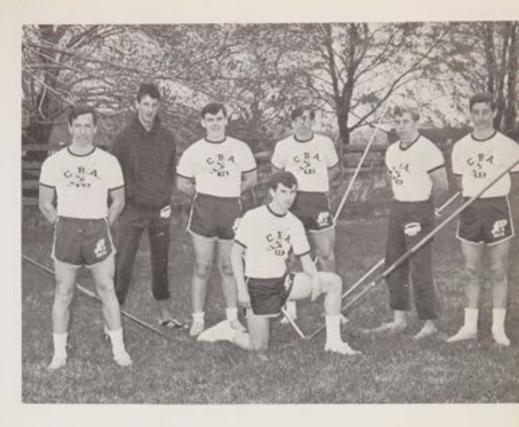

G. McKeever and M. Sullivan trot around the track in preparation for a meet.

FIELD EVENTS TEAM—BACK ROW, left to right: C. Hart, J. Weinstein, P. Pisani, J. Clark. MIDDLE ROW: P. Allegra, T. Congalton, Mr. Broderick, J. White, G. Sariotis, KNEELING: R. Wells, D. Gentile, T. Krempecki, G. Scowcroft, H. Crox, M. Stess (manager).