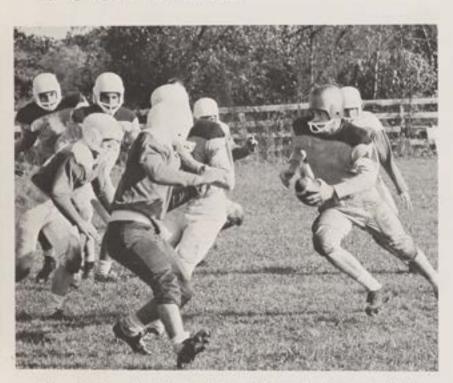

### Senior Division

As the scholastic year begins to go into full swing, CBA's extensive intramural program begins to build momentum. The cool temperatures of the fall season brought about 250 students to the football fields. Coupling intense enthusiasm and well disciplined playing, the novice player as well as the well experienced player made for a highly successful season.

## INTRAMURAL

An all-out effort by R. Diely enables him to haul in a long pass despite Bill Brink's tight defense.

As M. Adams moves in for the tackle, J. Killelea cuts to the outside for the score.

With the offensive line forming a pocket, W. Thompson gets the needed protection to hit his receiver.

## **FOOTBALL**

On a broken play Mark Adams is forced to keep the ball and is bottled up by the defense.