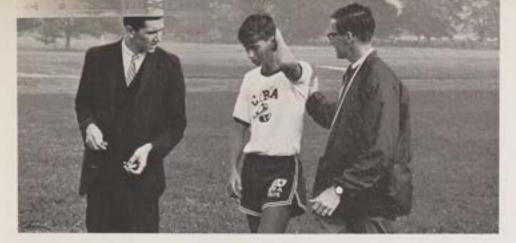

Interested coaches Mr. Hyland and Brother Dominic keep track of the runners' positions.

Hard practice rewards 1. Ham with another quick finish.

BOTTOM ROW, left to right: R. MacPherson (Manager), N. Kiernan, P. McDonough, J. Freibaum, B. Rosell, C. Gill, T. Kearsley, K. Kearney, J. Lyle. STANDING: Brother Dominic, J. Hageman, J. McKeever, B. Guadagno, J. Ham, G. Scowcroft, C. Casagrande, Mr. Hyland.