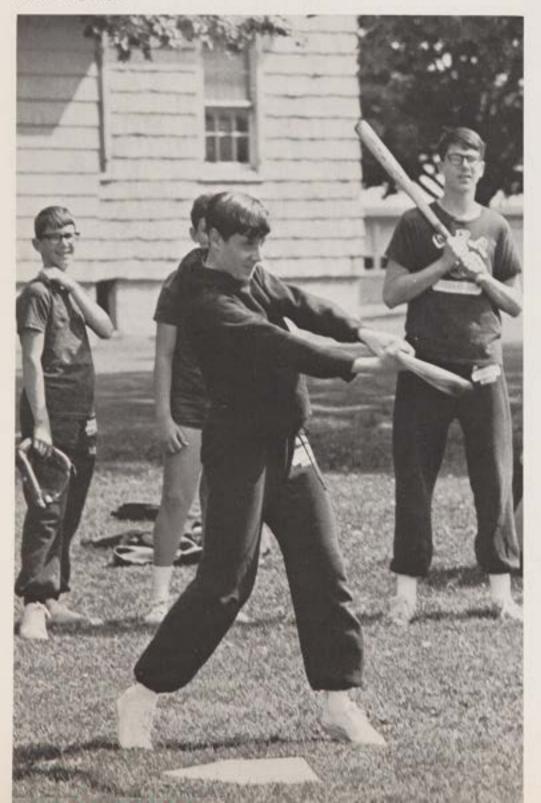

### Senior Division

As the scholastic year begins to go into full swing, CBA's extensive intramural program begins to build momentum. The cool temperatures of the fall season brought about 250 students to the football fields. Coupling intense enthusiasm and well disciplined playing, the novice player as well as the well experienced player made for a highly successful season.

## INTRAMURAL

An all-out effort by R. Diely enables him to haul in a long pass despite Bill Brink's tight defense.

As M. Adams moves in for the tackle, J. Killelea cuts to the outside for the score.

With the offensive line forming a pocket, W. Thompson gets the needed protection to hit his receiver.