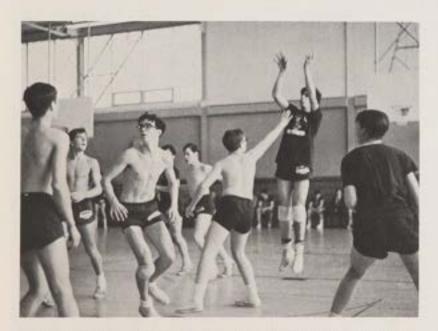

## INTRAMURAL BASKETBALL

With the arrival of the cold winter months, the ever popular intramural basketball program, moderated by Brother Denis, comes alive. Enthusiastic competition and good sportsmanship between the teams is what makes the program so successful. It gives a large proportion of the student body a chance to participate in playing basketball aside from interscholastic competition.

C. McGrath smiles with triumph while B. Kantor frowns with horror, as Team 2 scores two more points.

SENIOR DIVISION CHAMPS — Left to right: R. Brandow, R. Seaton, N. Novak, D. Gardell, P. Stanley, and M. Adams.