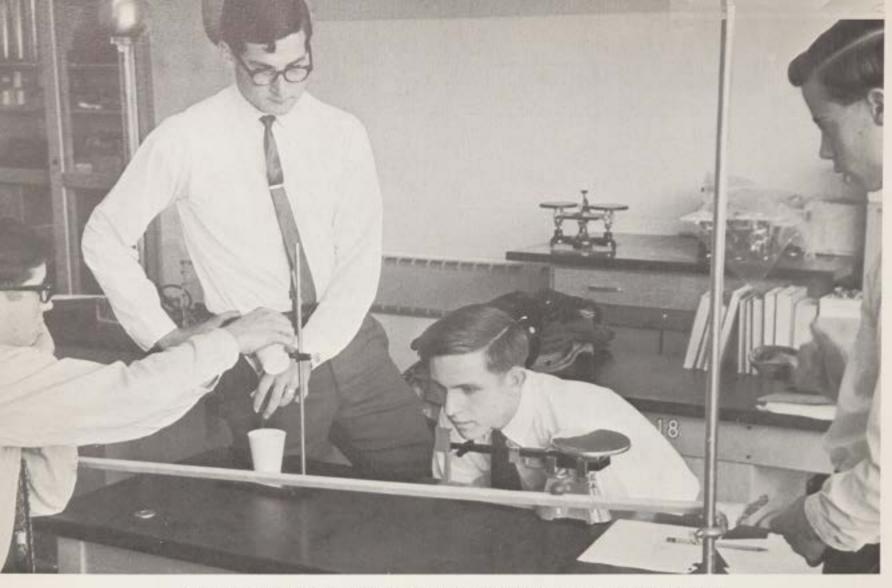

## **CHEMISTRY**

W. Perrin and H. Bedell, with the use of a calorimeter, measure the enthalpy of a chemical reaction.

To insure successful lab results, I. Hickman first investigates to see if the reaction is theoretically possible.