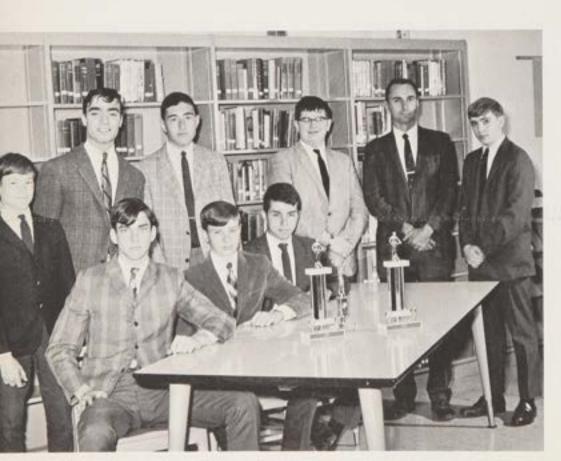

### NATIONAL HONOR SOCIETY

The National Honor Society is a nation-wide organization by which member schools give recognition to their Juniors and Seniors whose record is especially worthy of commendation. Four categories of requirements must be met by candidates before they can be admitted: character, scholarship, leadership, service.

In the Christian Brothers Academy Chapter, the character and leadership requirements are met by recommendation of the Faculty. The requirements of scholarship, and service are met by acquiring a specified minimum number of points in each category, depending on participation in activities.

C. Straub and D. Viggiano offer their services as tutors to those students who desire help in math.

Upon receiving the NHS symbol P. Mc-Donough offers congratulations to J. Deutschle.

Certificate of Membership is presented to I. Gorman by Brother Stephen.