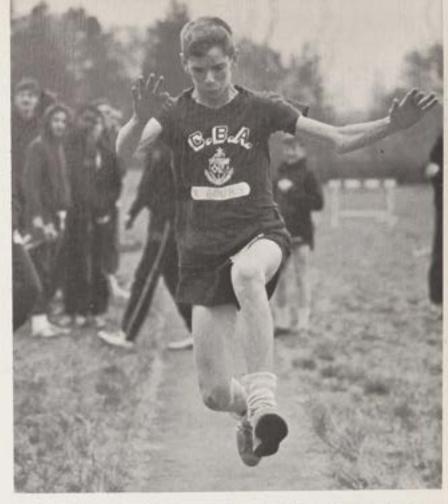

# VARSITY OUTDOOR TRACK

Fighting for position against a Lakewood opponent, P. Kuntne clears a hurdle.

As Mr. Hyland watches from the background, CBA gains a commanding lead.

1. Barnacle, with a strong finishing kick, paces the varsity victory over Long Branch.

R. Sama easily clears the bar for another victory for the Colts.

I. Edsall is up and over as he clears the bar in the many practice sessions for up and coming events.

This page compliments of . . . A Friend