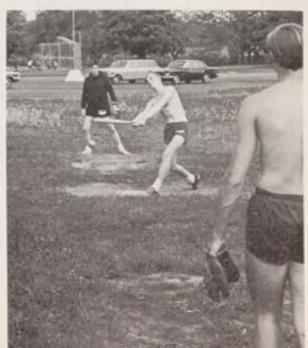

### Senior Division

As the scholastic year begins to go into full swing, CBA's extensive intramural program begins to build momentum. The cool temperatures of the fall season brought about 250 students to the football fields. Coupling intense enthusiasm and well disciplined playing, the novice player as well as the well experienced player made for a highly successful season.

## INTRAMURAL

An all-out effort by R. Diely enables him to haul in a long pass despite Bill Brink's tight defense.

As M. Adams moves in for the tackle, J. Killelea cuts to the outside for the score.

With the offensive line forming a pocket, W. Thompson gets the needed protection to hit his receiver.