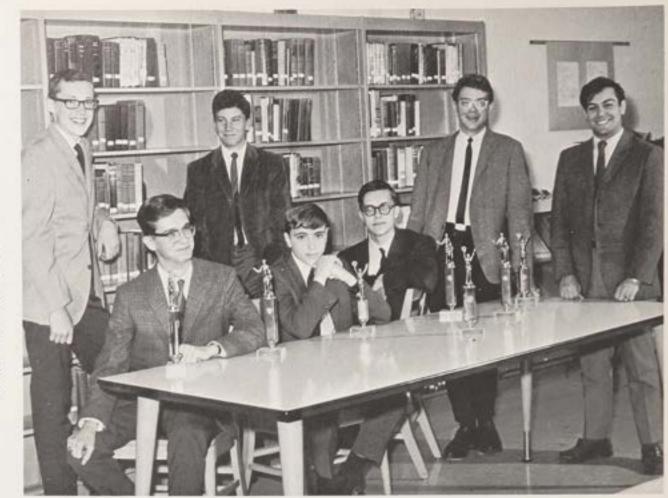

Communication to the student body takes many forms. One of the most effective is the poster, drawn by members of the Poster Club. Working with Brother C. Edward, club members perform the vital function of stimulating the students to school activities while developing their own artistic talents. OFFICERS OF THE NA-TIONAL HONOR SOCIETY, left to right: C. Hill (Vice-President), P. McDonough (Secretary), E. Suski (President), Hugh O'Neill (Guest Speaker), K. Walsh (Treasurer).