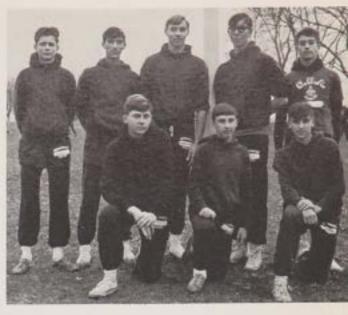

Interested coaches Mr. Hyland and Brother Dominic keep track of the runners' positions.

Hard practice rewards 1. Ham with another quick finish.

BOTTOM ROW, left to right: R. MacPherson (Manager), N. Kiernan, P. McDonough, J. Freibaum, B. Rosell, C. Gill, T. Kearsley, K. Kearney, J. Lyle. STANDING: Brother Dominic, J. Hageman, J. McKeever, B. Guadagno, J. Ham, G. Scowcroft, C. Casagrande, Mr. Hyland.