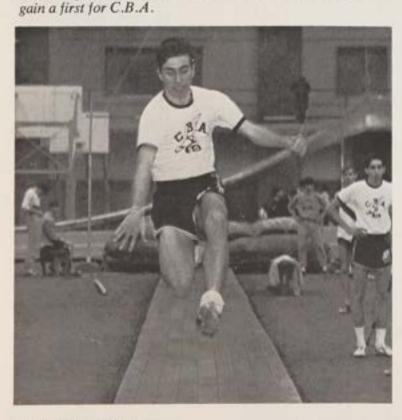

# VARSITY OUTDOOR TRACK

Fighting for position against a Lakewood opponent, P. Kuntne clears a hurdle.

As Mr. Hyland watches from the background, CBA gains a commanding lead.

1. Barnacle, with a strong finishing kick, paces the varsity victory over Long Branch.

R. Sama easily clears the bar for another victory for the Colts.

I. Edsall is up and over as he clears the bar in the many practice sessions for up and coming events.

This page compliments of . . . A Friend

Taking command of the JV Track team in his first year at CBA, Mr. Broderick jots down pertinent information.

Quick baton exchanges help V. Valles and J. Tarallo retain the lead in the Lakewood meet.

Perfect timing and skillful coordination are two basic essentials for a good hurdler, as shown by R. Diely.

Stretching for maximum distance J. Kilduff attempts to

This page compliments of . . . Mr. and Mrs. Alfred Garfall