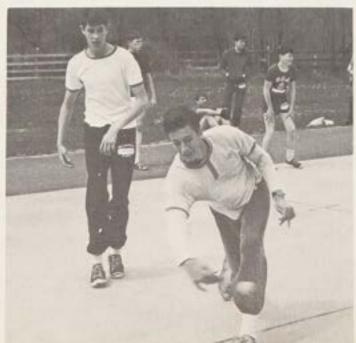

# INTRAMURAL SOCCER

The enthusiasm was contagious as 120 students flocked to the soccer fields to give CBA its most successful season. The players formed two leagues, each having six teams.

An all-star team, comprised of senior league members, made a fine showing in their 4-3 victory over the St. Rose J.V. squad.

Forming a defensive wedge, M. Honkonen and G. Lee block out a determined R. Hencken.

As another shot approaches the goal, M. Esposito prepares to field it while the opposing team rushes in to foil his efforts.