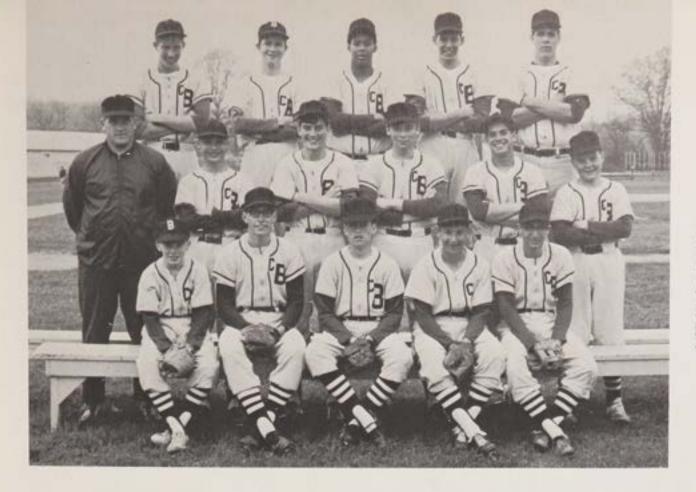

----|-------------------|------|
| 12     | Mater Dei         | 14   |
|        | St. Joseph's, Met | 1    |
|        | St. Rose          | 1    |
| 4      | Brick Township    |      |
| 10     | Shore Regional    |      |
| 2      | St. Rose          |      |
|        | Mater Dei         |      |
|        | Red Bank Catholic |      |
|        | Asbury Park       | 1    |
|        | Ocean Township    |      |
|        | St. Mary's, S.A   |      |
| 4      | St. Peter's, N.B  | 0    |
| 6      | Roselle Catholic  | 10   |
|        |                   |      |



Bill Grimm, the J.V.'s leading "stick man", reaches out and goes with the pitch for a hit against R.B.C.



Freshman Steve Guinter reaches back and fires one home.



Having eyed a good pitch, Earl Jarden sets his swing in motion.



SEATED, left to right: T. Cagney, J. Tibbitt, C. Clark, L. Sussman, M. Mosco. STANDING, first row: Mr. Chesney (Coach), T. Pontolillo (Manager), W. Grimm, S. Grimm, E. Jarden, K. Leahy. Second row: V, Whitehead, P. Thornton, S. Rozier, R. Kelly, P. O'Neill.



Vin Whitehead crouches as he awaits the peg from first to nab an oncoming runner.



One of the team's leading hitters, Mike Mosco, jumps back to avoid an inside fast ball.

With a big strech, Ray Kelly gains the advantage that retires a would-be baserunner.



On July 11, a group of enthusiastic students departed for Lisbon, the first stop on their European Study Tour. The tour was conducted through nine countries and lasted for three weeks.

## MISCELLANEOUS

Activities involving an occasional student response range from a Karate