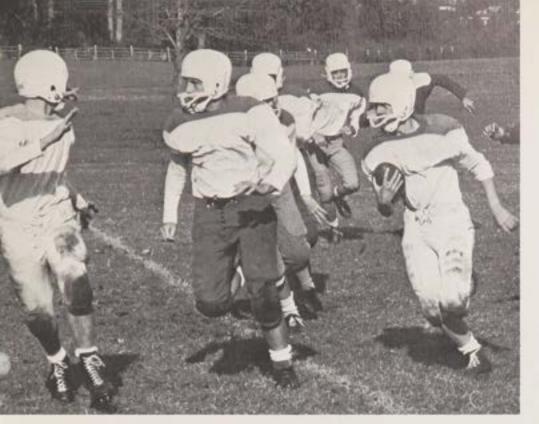

### Senior Division

As the scholastic year begins to go into full swing, CBA's extensive intramural program begins to build momentum. The cool temperatures of the fall season brought about 250 students to the football fields. Coupling intense enthusiasm and well disciplined playing, the novice player as well as the well experienced player made for a highly successful season.

## INTRAMURAL

An all-out effort by R. Diely enables him to haul in a long pass despite Bill Brink's tight defense.

As M. Adams moves in for the tackle, J. Killelea cuts to the outside for the score.

With the offensive line forming a pocket, W. Thompson gets the needed protection to hit his receiver.