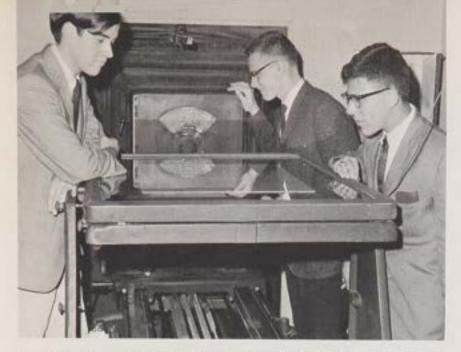

## YEARBOOK STAFF VISITS PUBLISHER

Analyzing the lettering machine used, staff members observe the Linotype printing method.

Members of the Photography staff inspect the mechanism used to transfer images to the text of the book.