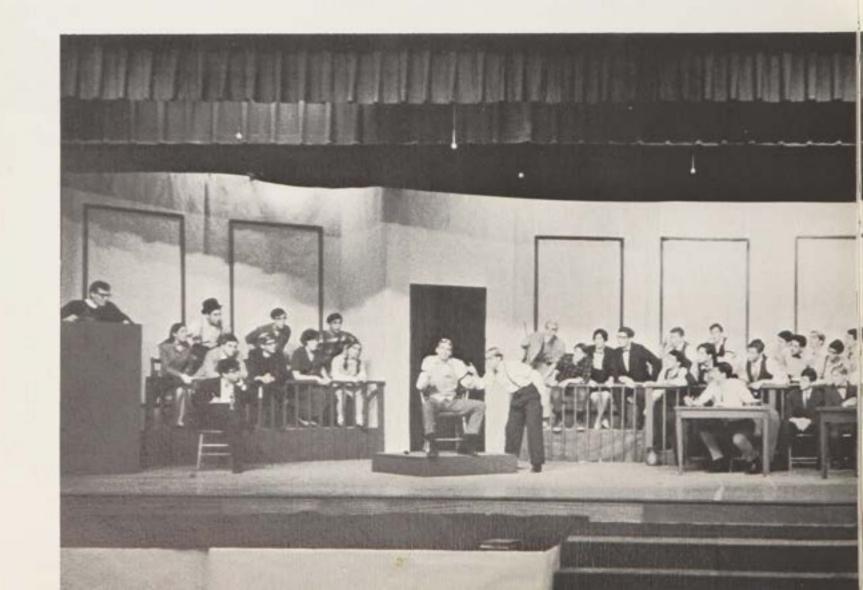

SOPHOMORE CLASSES . . . POSTER CLUB . . . NATIONAL HONOR SOCIETY . . . PEGASUS . . . TORCH . . . DRAMATICS . . . FORNESICS . . . CAMERA CLUB . . . RADIO CLUB . . .

KNEELING, left to right: L. McNee, J. Cunningham, L. DiGiovanni. SECOND ROW: J. Simonetti, J. Cutaia, T. Carroll, M. Cofone, G. Buegler, J. Roper, W. Bresnahan, A. Herchakowski, T. Burrus. TOP ROW: P. Ambrette, P. Guzmich.