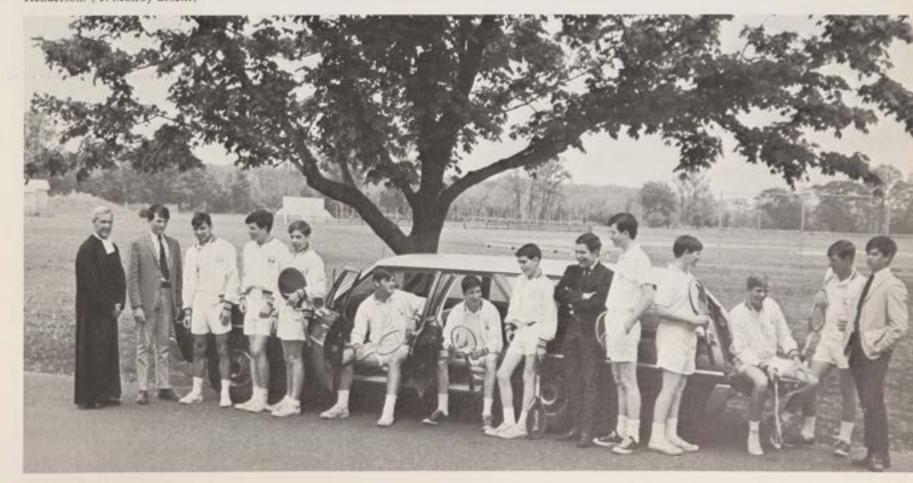

# VARSITY OUTDOOR TRACK

Fighting for position against a Lakewood opponent, P. Kuntne clears a hurdle.

As Mr. Hyland watches from the background, CBA gains a commanding lead.

1. Barnacle, with a strong finishing kick, paces the varsity victory over Long Branch.

R. Sama easily clears the bar for another victory for the Colts.

I. Edsall is up and over as he clears the bar in the many practice sessions for up and coming events.

This page compliments of . . . A Friend

Taking command of the JV Track team in his first year at CBA, Mr. Broderick jots down pertinent information.

Quick baton exchanges help V. Valles and J. Tarallo retain the lead in the Lakewood meet.

Perfect timing and skillful coordination are two basic essentials for a good hurdler, as shown by R. Diely.

### C.B.A. Wins Monmouth-Ocean Championship For 4th Straight Year.

Putting their reserve energy to good use W. Kuker and A. Migliaccio reward both themselves and CBA with another win in a relay.

INDOOR TRACK TEAM — Left to right: Brother C. Dominic, C. Breedlove, M. Hart, T. Carroll, A. Migliaccio, M. Barnacle, C. Condon, P. Mangiamele, D. Phillipson, S. Duffy.

Pacing CBA to a one-two-three finish over Lawrenceville Prep seems easy for J. Mc-Keever, J. Freibaum, and P. McDonough.

#### C.B.A. INDOOR TRACK 1967-68 Season

Dual Meet Record

| CBA 56    | Brick Township 25                         |
|-----------|-------------------------------------------|
|           | Colonia 25 Perth Amboy 181/2              |
|           | Lawrenceville 55 Brick Township 8         |
| CBA 661/2 | Long Branch 211/2 Lakewood 19             |
| CBA 72    | Long Branch 20 Central Regional 6         |
| CBA 45    | Brick Township 36                         |
| CBA 62    | Asbury Park 20                            |
| CRA 20    | St. Joe's Metuchen 411/2 Seton Hall 161/2 |

11 Wins, 1 Loss, 1 Tie

HIGH JUMPERS — KNEELING, left to right: R. Purpuri, A. Herchakowski, P. Madden, J. Schwartz. STANDING: Brother Malachy, K. Jansen, R. Ives, H. Engelbrecht, W. Ellis, J. Edsall.

With a burst of speed S. March increases his margin over his nearest opponent.

Stretching for maximum distance J. Kilduff attempts to

This page compliments of . . . Mr. and Mrs. Alfred Garfall