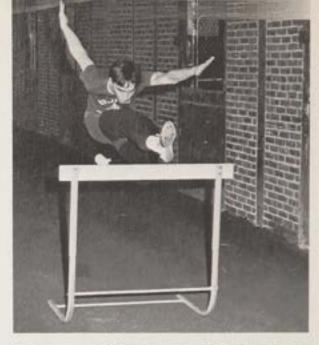

# VARSITY OUTDOOR TRACK

Fighting for position against a Lakewood opponent, P. Kuntne clears a hurdle.

As Mr. Hyland watches from the background, CBA gains a commanding lead.

1. Barnacle, with a strong finishing kick, paces the varsity victory over Long Branch.

R. Sama easily clears the bar for another victory for the Colts.

I. Edsall is up and over as he clears the bar in the many practice sessions for up and coming events.

This page compliments of . . . A Friend