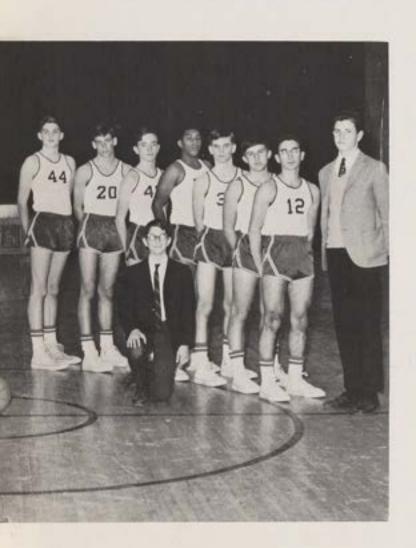

# Faculty

Left to Right—MR. TERRENCE BRODERICK: English IV, Assistant Varsity and Junior Varsity Cross-Country, Indoor and Outdoor Track Coach, Alumni. MR. VINCENT COX: History II, III, IV, Football Referee, Varsity Basketball Coach. REV. BROTHER CAMILLUS J. HAYES, F.S.C.: Music Appreciation I, IV, Bookstore Moderator, Faculty Supplies.