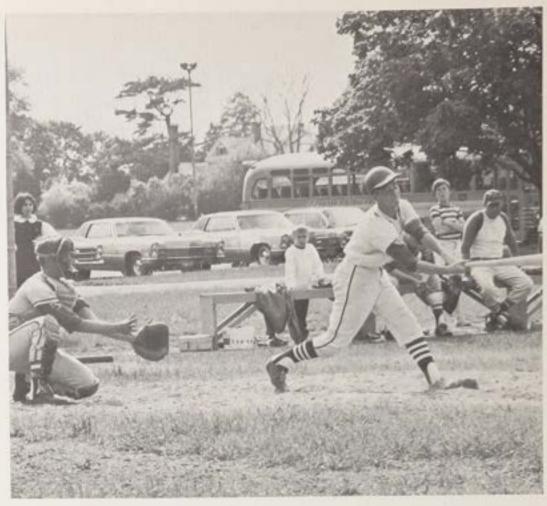

# SENIOR LEAGUE

Trying to baffle the St. Rose defense, M. Studer and P. Stanley maneuver the ball toward the goal.

While R. McAuliffe rushes to his aid, C. Uchrin positions the ball for a pass.