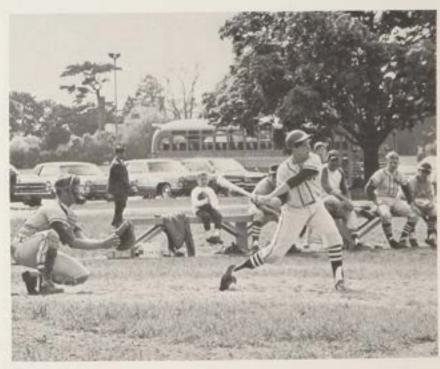

# SENIOR LEAGUE

Trying to baffle the St. Rose defense, M. Studer and P. Stanley maneuver the ball toward the goal.

While R. McAuliffe rushes to his aid, C. Uchrin positions the ball for a pass.