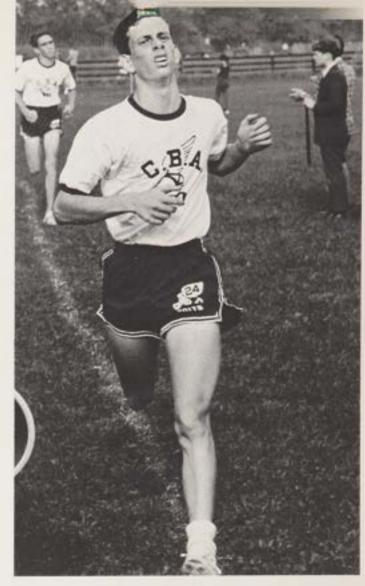

# VARSITY CROSS COUNTRY

They're off!!!

This page compliments of . . . Robert A. Braun Home for Funerals

Another strong finish by T. Kearsley shows the ability that led him on to win the Monmouth County Championships.

Junior D. Schuster encourages hardrunning J. Hageman after a strenuous race.

Straining for a first place, V. Valles passes struggling T. O'Brien in the Brick Township meet.

As a member of the varsity back-up squad, K. Kearney scores the team-winning points.