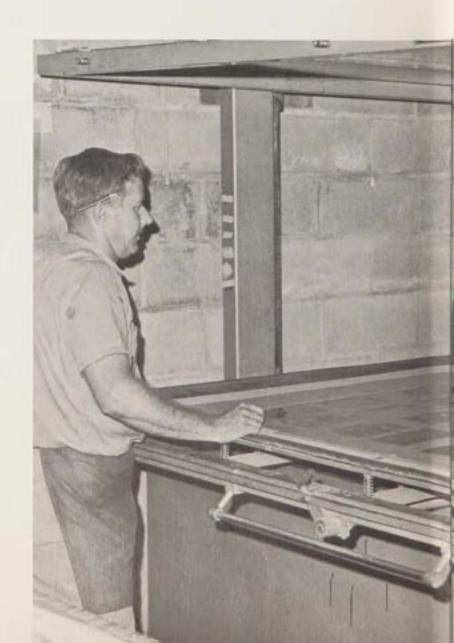

## YEARBOOK STAFF VISITS PUBLISHER

Analyzing the lettering machine used, staff members observe the Linotype printing method.

Members of the Photography staff inspect the mechanism used to transfer images to the text of the book.