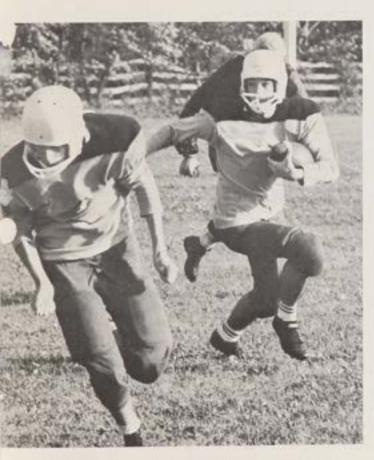

## INTRAMURAL

An all-out effort by R. Diely enables him to haul in a long pass despite Bill Brink's tight defense.

As M. Adams moves in for the tackle, J. Killelea cuts to the outside for the score.

With the offensive line forming a pocket, W. Thompson gets the needed protection to hit his receiver.

Recovering the ball from a fumble, L. Raffetto picks up needed yardage.