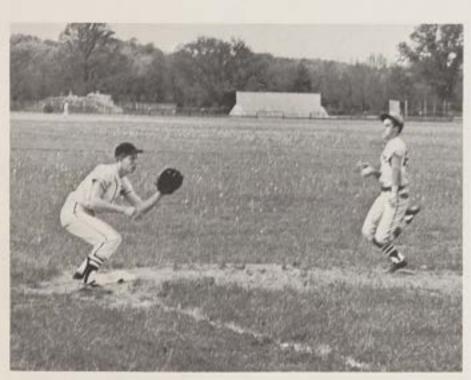

## **FOOTBALL**

On a broken play Mark Adams is forced to keep the ball and is bottled up by the defense.

#### SENIOR LEAGUE

|         | W. | L. | 1. | Pts. |
|---------|----|----|----|------|
| Cowboys | 6  | 2  | 2  | 14   |
| Bears   | 6  | 2  | 2  | 14   |
| Giants  | 6  | 3  | 1  | 13   |
| Lions   | 4  | 5  | 1  | 9    |
| Packers | 3  | 4  | 3  | 9    |
| Colts   | 0  | 9  | 1  | 1    |