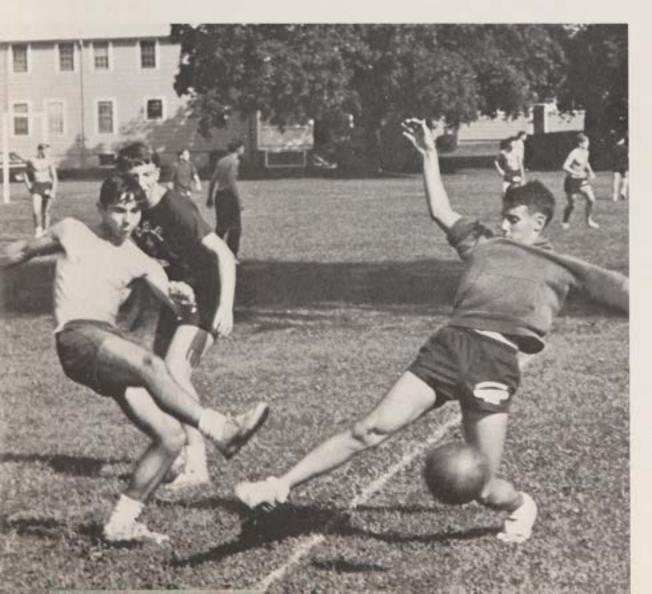

# INTRAMURAL SOCCER

The enthusiasm was contagious as 120 students flocked to the soccer fields to give CBA its most successful season. The players formed two leagues, each having six teams.

An all-star team, comprised of senior league members, made a fine showing in their 4-3 victory over the St. Rose J.V. squad.

Forming a defensive wedge, M. Honkonen and G. Lee block out a determined R. Hencken.

As another shot approaches the goal, M. Esposito prepares to field it while the opposing team rushes in to foil his efforts.