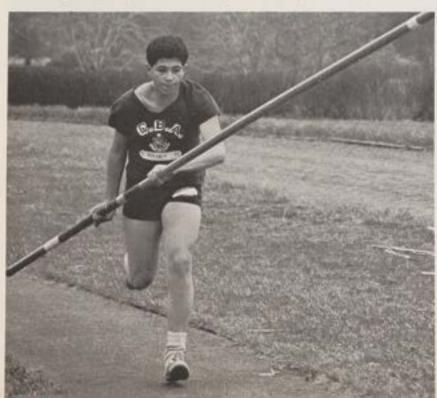

Taking command of the JV Track team in his first year at CBA, Mr. Broderick jots down pertinent information.

Quick baton exchanges help V. Valles and J. Tarallo retain the lead in the Lakewood meet.

Perfect timing and skillful coordination are two basic essentials for a good hurdler, as shown by R. Diely.