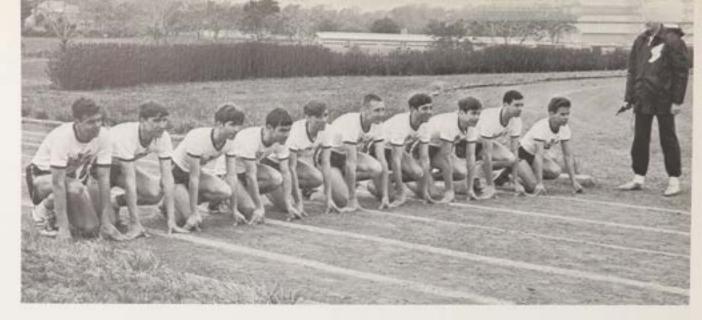

The onrush of fall leaves awakens CBA's consistently powerful harriers. The varsity squad finished high in several major meets, including first place in the Monmouth County Championships.

# VARSITY CROSS COUNTRY

They're off!!!

This page compliments of . . . Robert A. Braun Home for Funerals

Another strong finish by T. Kearsley shows the ability that led him on to win the Monmouth County Championships.

Interested coaches Mr. Hyland and Brother Dominic keep track of the runners' positions.

Hard practice rewards 1. Ham with another quick finish.

BOTTOM ROW, left to right: R. MacPherson (Manager), N. Kiernan, P. McDonough, J. Freibaum, B. Rosell, C. Gill, T. Kearsley, K. Kearney, J. Lyle. STANDING: Brother Dominic, J. Hageman, J. McKeever, B. Guadagno, J. Ham, G. Scowcroft, C. Casagrande, Mr. Hyland.