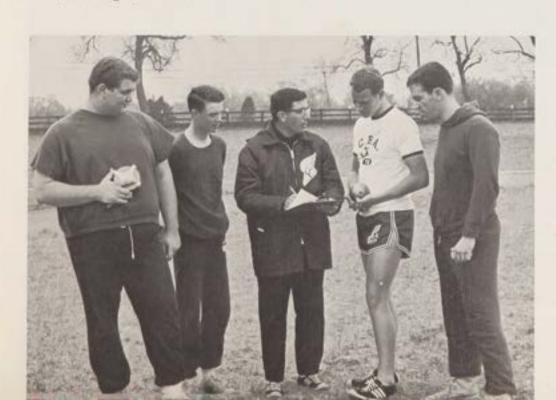

11 Wins, 1 Loss, 1 Tie

HIGH JUMPERS — KNEELING, left to right: R. Purpuri, A. Herchakowski, P. Madden, J. Schwartz. STANDING: Brother Malachy, K. Jansen, R. Ives, H. Engelbrecht, W. Ellis, J. Edsall.

With a burst of speed S. March increases his margin over his nearest opponent.