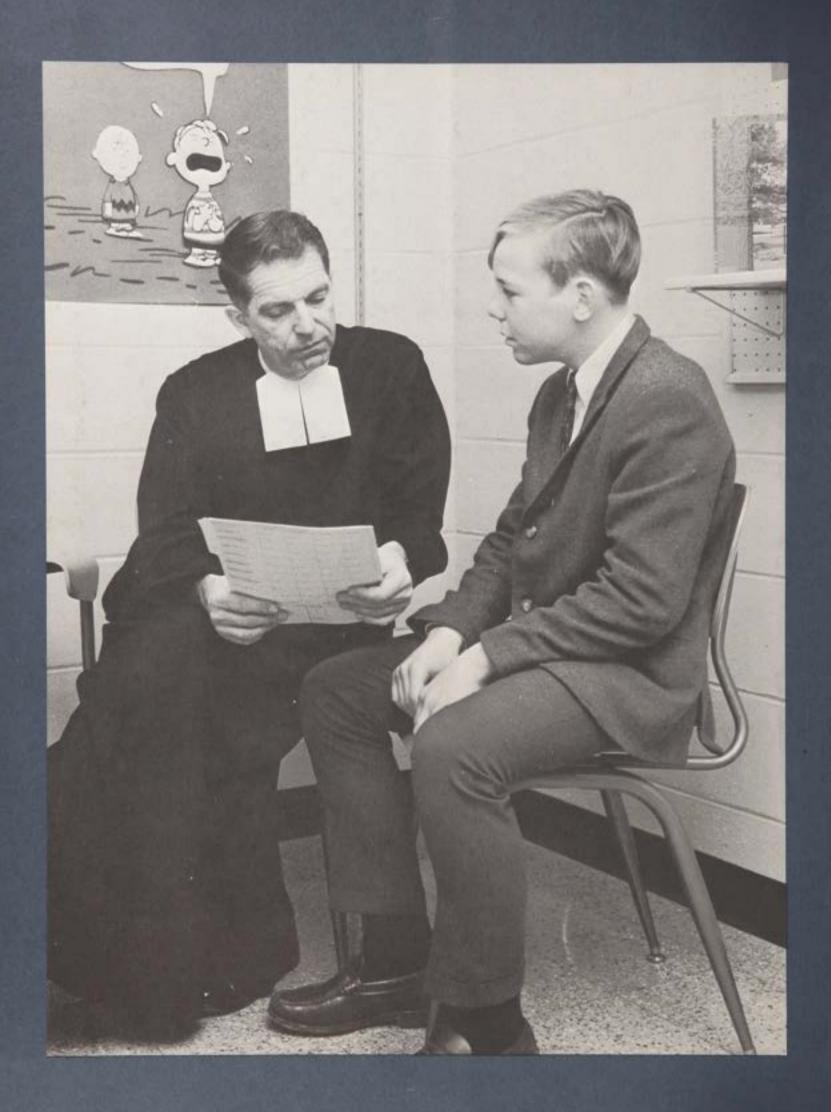

# **GUIDANCE**

Brother C. Edward, N. Kiernan, and R. Leonard converse on a topic of mutual enjoyment.

Guidance is not limited to a five-hour school day, but is continued on a personal level between student and teacher.

G. Dreyfuss and C. Gill question Mr. O'Shea on the role of the lay-teacher in the Catholic school.

Through personal interviews, Brother Benedict is able to help C. Henderson plan his future.

With Brother Richard's help, seniors go through the wide variety of literature on college and career selections.