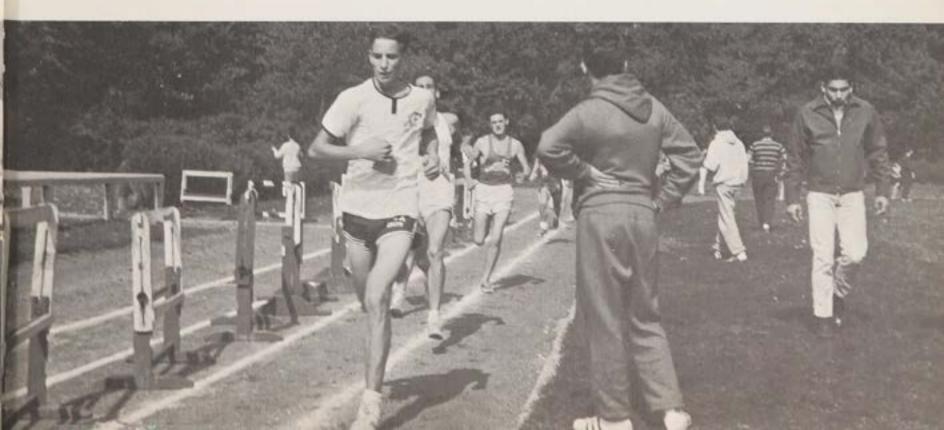

The onrush of fall leaves awakens CBA's consistently powerful harriers. The varsity squad finished high in several major meets, including first place in the Monmouth County Championships.

# VARSITY CROSS COUNTRY

They're off!!!

This page compliments of . . . Robert A. Braun Home for Funerals

Another strong finish by T. Kearsley shows the ability that led him on to win the Monmouth County Championships.

Interested coaches Mr. Hyland and Brother Dominic keep track of the runners' positions.

Hard practice rewards 1. Ham with another quick finish.

BOTTOM ROW, left to right: R. MacPherson (Manager), N. Kiernan, P. McDonough, J. Freibaum, B. Rosell, C. Gill, T. Kearsley, K. Kearney, J. Lyle. STANDING: Brother Dominic, J. Hageman, J. McKeever, B. Guadagno, J. Ham, G. Scowcroft, C. Casagrande, Mr. Hyland.