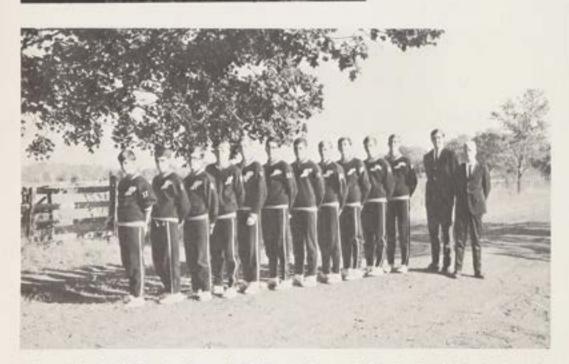

Interested coaches Mr. Hyland and Brother Dominic keep track of the runners' positions.

Hard practice rewards 1. Ham with another quick finish.

BOTTOM ROW, left to right: R. MacPherson (Manager), N. Kiernan, P. McDonough, J. Freibaum, B. Rosell, C. Gill, T. Kearsley, K. Kearney, J. Lyle. STANDING: Brother Dominic, J. Hageman, J. McKeever, B. Guadagno, J. Ham, G. Scowcroft, C. Casagrande, Mr. Hyland.

Left to right: T. O'Brien, J. Correa, R. Carhart, C. Tague, C. Condon, V. Valles, M. Barnacle, C. Breedlove, D. Phillipson, P. Madden, M. Hart, Mr. Broderick (coach), N. Crowley (manager). Absent: A. Herchakowski.