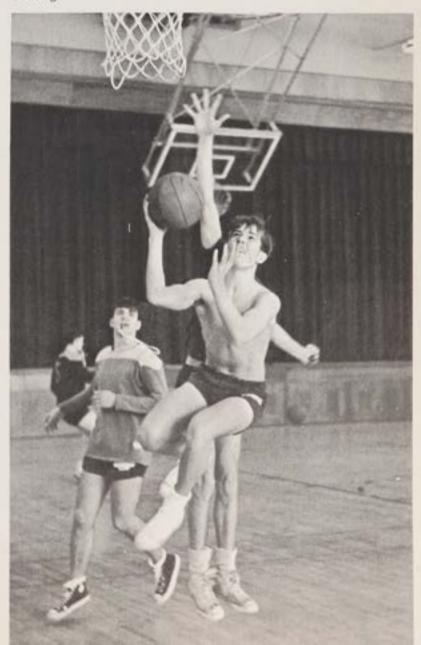

## SENIOR DIVISION

Blocked out by his opponent, P. Stanley is unable to defend against R. Saker's drive to the basket.

Under the professional refereeing of V. Meade, D. Kelly carefully stuffs his opponent.

With opposition vainly attempting to block his shot, W. Wood aims high for two points.

This page compliments of . . . Crystal Brook Inn

A mad scramble occurs as I. Fleming and teammate D. Dougherty attempt to steal the ball from an awkward opponent.