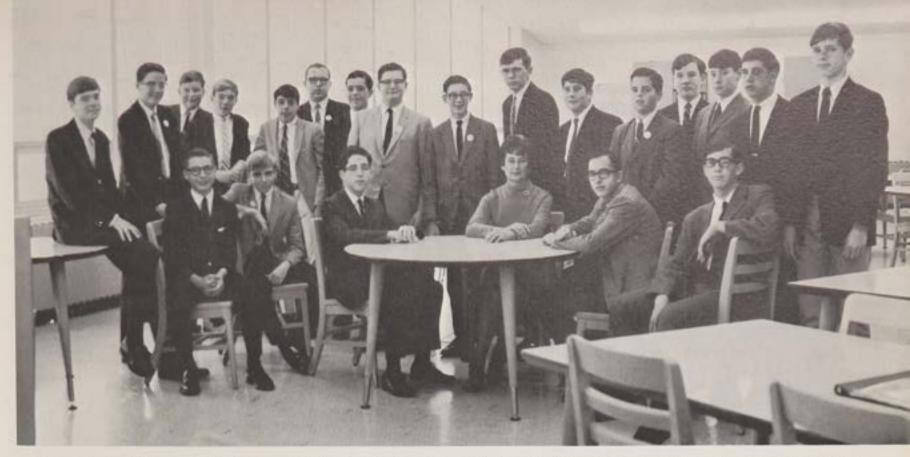

# **PEGASUS**

To meet the always present deadline, staff members E. Gardella, J. Nappi, and P. Hunrath enter Benilde Hall for another day's work.

EDITORIAL STAFF — Left to right: A. Perna, L. Raffetto, A. Ciaramelli, Brother John, J. Kanter.

#### **EDITORIAL STAFF**

Moderator Brother John Anthony

Photography Moderator Brother C. Robert

Co-Editors-in-Chief Louis Raffetto Jeffrey Kanter

Junior Co-Editors Anthony Ciaramelli Anthony Perna Activities Editor Philip Hunrath