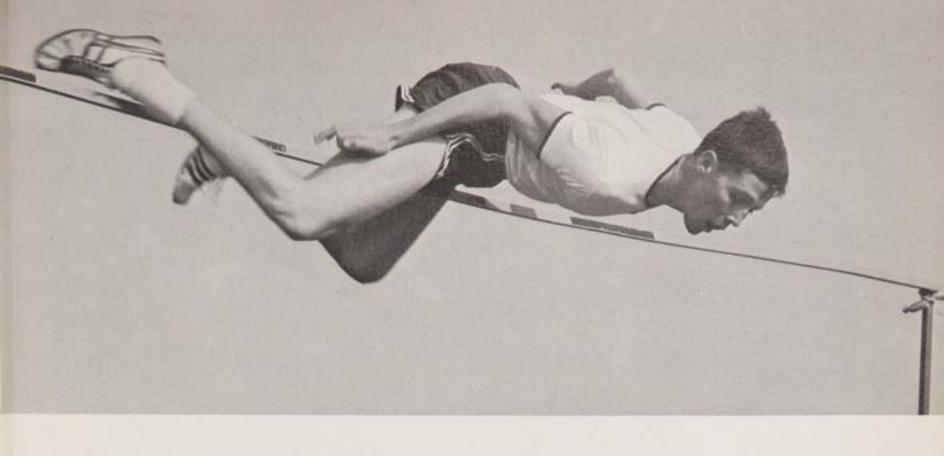

# VARSITY OUTDOOR TRACK

Fighting for position against a Lakewood opponent, P. Kuntne clears a hurdle.

As Mr. Hyland watches from the background, CBA gains a commanding lead.

1. Barnacle, with a strong finishing kick, paces the varsity victory over Long Branch.

R. Sama easily clears the bar for another victory for the Colts.

I. Edsall is up and over as he clears the bar in the many practice sessions for up and coming events.

This page compliments of . . . A Friend

11 Wins, 1 Loss, 1 Tie

HIGH JUMPERS — KNEELING, left to right: R. Purpuri, A. Herchakowski, P. Madden, J. Schwartz. STANDING: Brother Malachy, K. Jansen, R. Ives, H. Engelbrecht, W. Ellis, J. Edsall.

With a burst of speed S. March increases his margin over his nearest opponent.