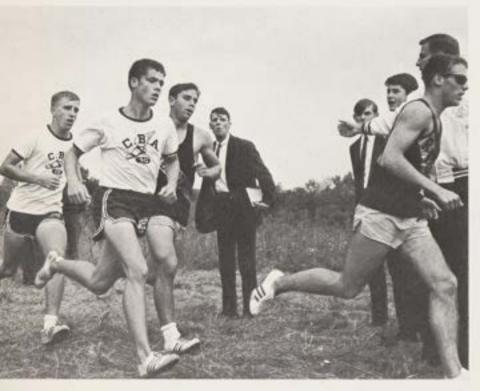

Interested coaches Mr. Hyland and Brother Dominic keep track of the runners' positions.

Hard practice rewards 1. Ham with another quick finish.

BOTTOM ROW, left to right: R. MacPherson (Manager), N. Kiernan, P. McDonough, J. Freibaum, B. Rosell, C. Gill, T. Kearsley, K. Kearney, J. Lyle. STANDING: Brother Dominic, J. Hageman, J. McKeever, B. Guadagno, J. Ham, G. Scowcroft, C. Casagrande, Mr. Hyland.