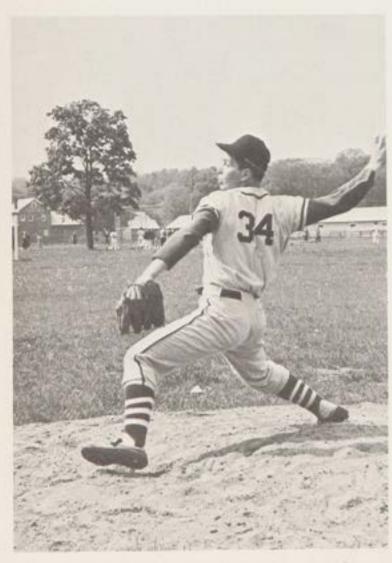

. Howard, Sales — 671-3311

## J.V. BASEBALL

#### 1968 SCHEDULE 8 Wins, 5 Losses

| C.B.A. |                   | Opp. |
|--------|-------------------|------|
| 12     | Mater Dei         | 14   |
|        | St. Joseph's, Met | 1    |
|        | St. Rose          | 1    |
| 4      | Brick Township    |      |
| 10     | Shore Regional    |      |
| 2      | St. Rose          |      |
|        | Mater Dei         |      |
|        | Red Bank Catholic |      |
|        | Asbury Park       | 1    |
|        | Ocean Township    |      |
|        | St. Mary's, S.A   |      |
| 4      | St. Peter's, N.B  | 0    |
| 6      | Roselle Catholic  | 10   |
|        |                   |      |



Bill Grimm, the J.V.'s leading "stick man", reaches out and goes with the pitch for a hit against R.B.C.



Freshman Steve Guinter reaches back and fires one home.



Having eyed a good pitch, Earl Jarden sets his swing in motion.



SEATED, left to right: T. Cagney, J. Tibbitt, C. Clark, L. Sussman, M. Mosco. STANDING, first row: Mr. Chesney (Coach), T. Pontolillo (Manager), W. Grimm, S. Grimm, E. Jarden, K. Leahy. Second row: V, Whitehead, P. Thornton, S. Rozier, R. Kelly, P. O'Neill.



Vin Whitehead crouches as he awaits the peg from first to nab an oncoming runner.



One of the team's leading hitters, Mike Mosco, jumps back to avoid an inside fast ball.

With a big strech, Ray Kelly gains the advantage that retires a would-be baserunner.



On July 11, a group of enthusiastic students departed for Lisbon, the first stop on their European Study Tour. The tour was conducted through nine co