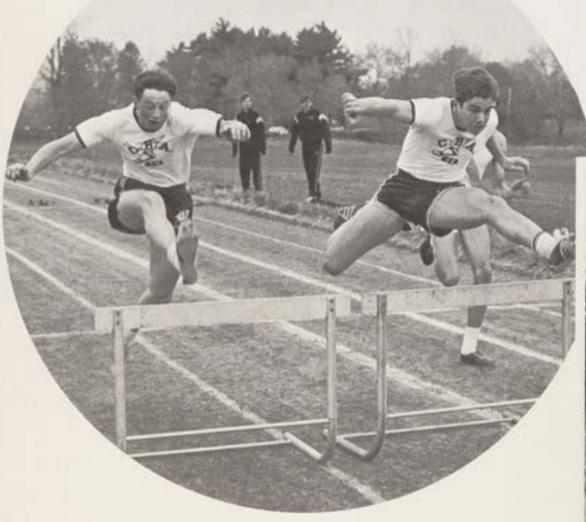

# VARSITY OUTDOOR TRACK

Fighting for position against a Lakewood opponent, P. Kuntne clears a hurdle.

As Mr. Hyland watches from the background, CBA gains a commanding lead.

1. Barnacle, with a strong finishing kick, paces the varsity victory over Long Branch.

R. Sama easily clears the bar for another victory for the Colts.

I. Edsall is up and over as he clears the bar in the many practice sessions for up and coming events.

This page compliments of . . . A Friend

Taking command of the JV Track team in his first year at CBA, Mr. Broderick jots down pertinent information.

Quick baton exchanges help V. Valles and J. Tarallo retain the lead in the Lakewood meet.

Perfect timing and skillful coordination are two basic essentials for a good hurdler, as shown by R. Diely.