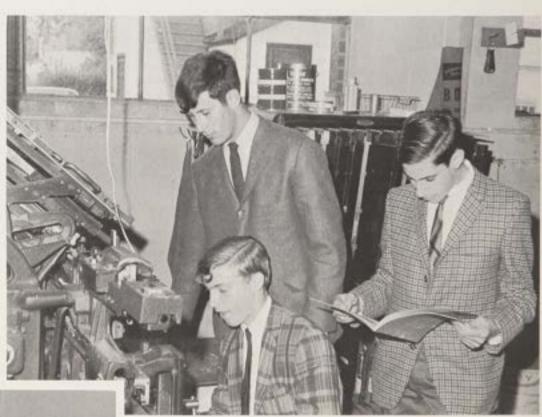

## YEARBOOK STAFF VISITS PUBLISHER

Analyzing the lettering machine used, staff members observe the Linotype printing method.

Members of the Photography staff inspect the mechanism used to transfer images to the text of the book.