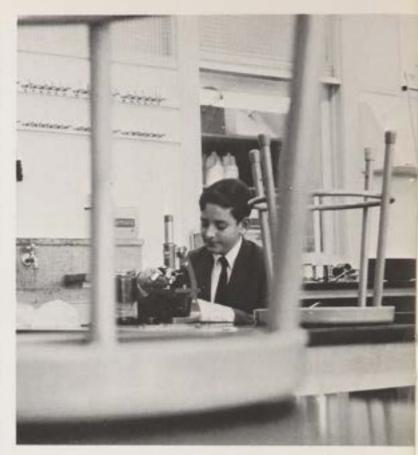

## SCIENCE DEPARTMENT

Under the watchful eye of Brother James, lab experiments are carried out successfully.

## BIOLOGY

This page compliments of . . .

Mr. and Mrs. B. G. Pietruski
Mr. and Mrs. Harry J. Postel
The Albert E. Prisk Family
William G. Rawson

J. Meachem and J. Mercogliano demonstrate the importance of teamwork in performing lab experiments.