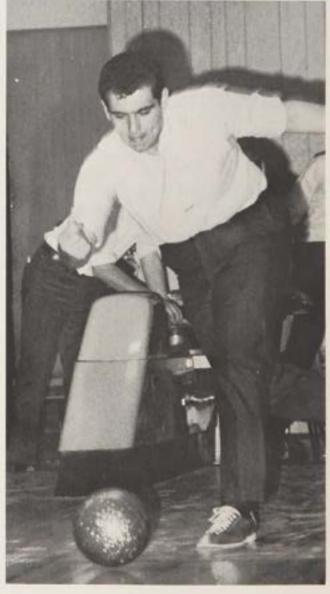

### INTRAMURAL BOWLING

Under the direction of Brother C. William, bowling has increased in popularity every year at CBA. This year's league has been separated into the Wednesday and Friday divisions in order to handle the large number of students interested in bowling. Handicaps are arranged and awards for the winning teams and outstanding individuals are presented at the conclusion of the season.

Taking aim at the pins, L. Raffetto shows the fine form that helped his team capture first place.

L. Filosa's fine ability enabled him to carry one of the best averages in the league this year.

With incredible speed, R. Guido sends his ball flying toward the head pin.

#### MOST IMPROVED

G. Hazell, 38 pins per game

P. Curran, 33 pins per game

G. Dreyfuss tensely awaits the out-

come of his well-aimed ball.

WINNERS OF THE INTRAMURAL BOWLING LEAGUE, WEDNESDAY, FIRST AND SECOND HALVES — STANDING, left to right: N. Sparta, G. Dreyfuss, L. Filosa, J. Gibbons. KNEELING: C. Hopkins, A. Lautenslager, J. Pietri.