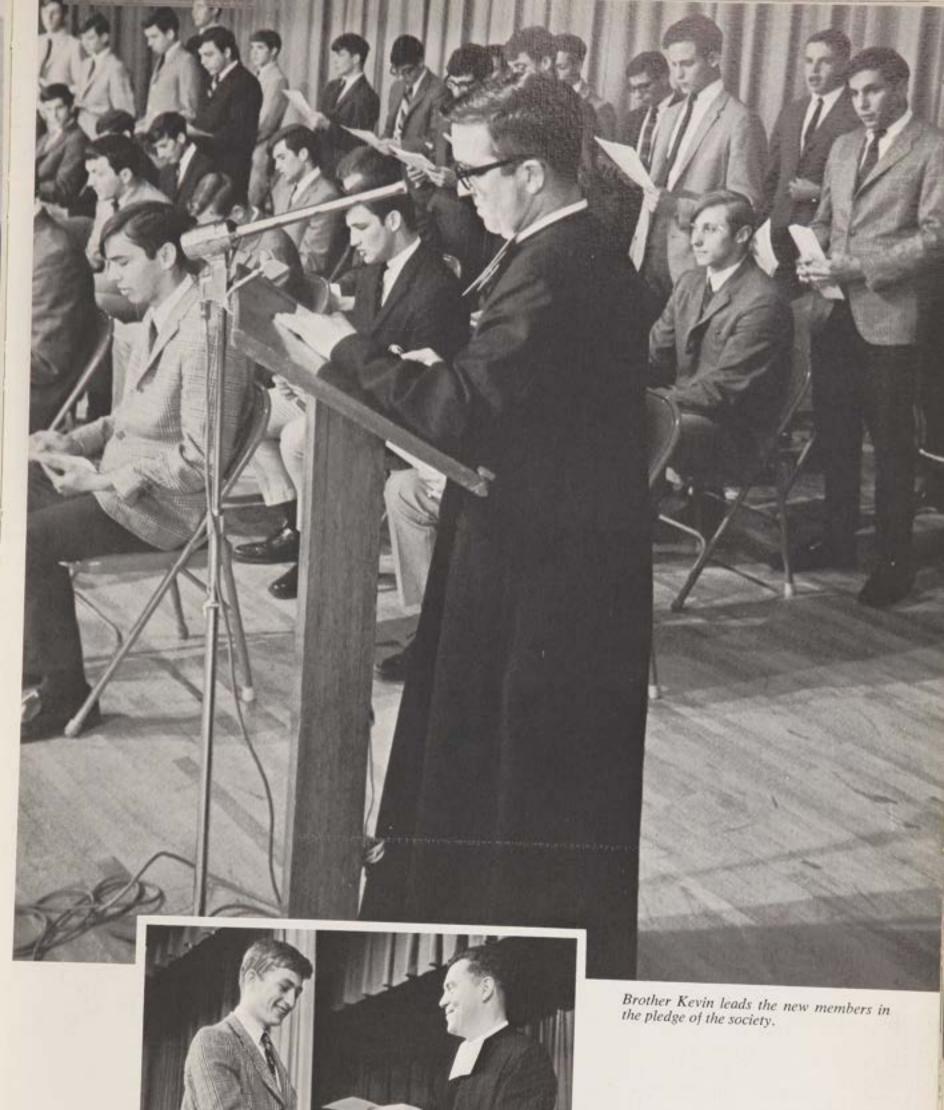

### NATIONAL HONOR SOCIETY

The National Honor Society is a nation-wide organization by which member schools give recognition to their Juniors and Seniors whose record is especially worthy of commendation. Four categories of requirements must be met by candidates before they can be admitted: character, scholarship, leadership, service.

In the Christian Brothers Academy Chapter, the character and leadership requirements are met by recommendation of the Faculty. The requirements of scholarship, and service are met by acquiring a specified minimum number of points in each category, depending on participation in activities.