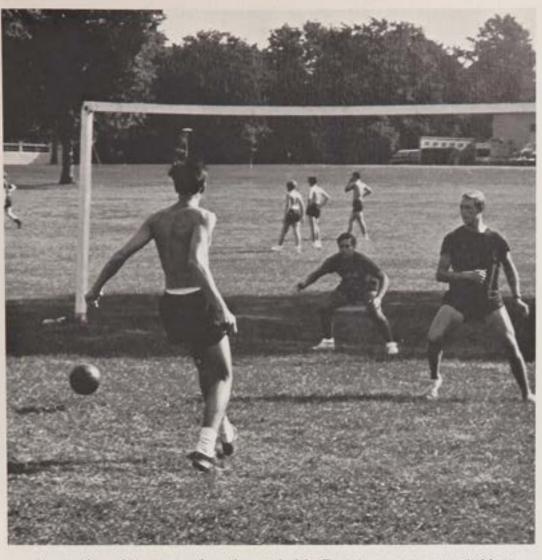

# INTRAMURAL SOCCER

The enthusiasm was contagious as 120 students flocked to the soccer fields to give CBA its most successful season. The players formed two leagues, each having six teams.

An all-star team, comprised of senior league members, made a fine showing in their 4-3 victory over the St. Rose J.V. squad.

Using excellent form, goalie M. Donohue turns back the attempted goal.

Players G. Meacham and P. DeLaperouse scramble for a stray ball as fellow teammates look on.