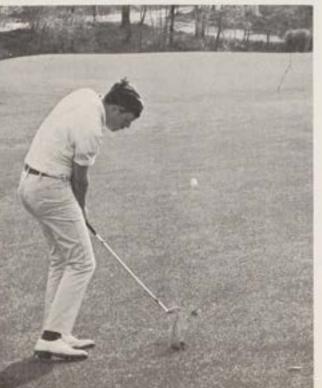

|



Displaying the form that aided CBA to compile a winning record, G. Daly lines up his next shot.

of its members.



GOLF TEAM — LEFT TO RIGHT: H. Hemmendinger, M. Duffy, E. Weickel, J. Sampson, C. Kienzle, G. Daly, M. DeCesare, R. Stern, A. Petraglia, T. Hoyt, H. Garrity, A. McGinnis, Brother C. Michael (Coach).



"Sinking the putt" is exemplified by H. Garrity.

At 2:45 each spring day, Brother C. Michael and the golf team drive to Bamm Hollow for a home match or spend the early part of the afternoon traveling to an away match. The key to this year's success against strong competition is the long hours of diligent practice and the ability



16 11/2 0 41/2 61/2 21/2

0 0 81/2 ent:

"Slicing" the ball is R. Stern's specialty.



This page compliments of . . . Senior Homeroom 14



As C. Straub holds the attention of the opposition, his teammate slips by to score a run.

# INTRAMURAL SOFTBALL

As the grass grew greener, the students' folly turned to intense softball competition. Freshmen and Sophomores organized teams for increased stimulation among the players. With Brother Edward's superb organization, the teams suffered no casualties this year.



After being caught off guard, J. Roper scrambles back to the base.



Hitting the ball with ease, C. Morris displays the characteristics of a valuable player.



The hardest part of the fielder's job is just waiting for the ball.

Concentration and muscle coordination are the esse