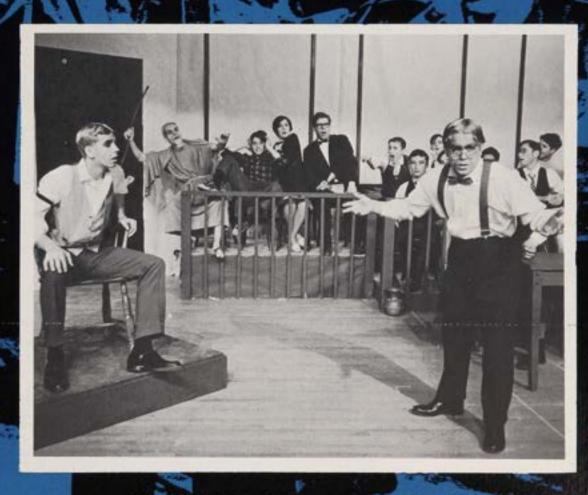

M. Stess (manager).



## HALLOWEEN DANCE

After a strenuous first marking period, the students "turned on" to the sounds of the Black River Circus. The dance, the second one of the year, was held Saturday evening, October 16, in the cafeteria. Over 900 students from both CBA and other neighboring schools attended the early Halloween dance, making it the most successful dance ever. This increased popularity is due to the Student Council's efficient organization and its ability to spark enthusiastic school spirit. The dance netted over \$700.









This page compliments of . . . Hall Construction Co. Little Silver, New Jersey







This page compliments of . . .

James A. Harkins and Son, Real Estate
Rt. 9, Sayreville, New Jersey





"A PERSON WITH IDEAS AND THE NEED TO EXPRESS THEM"



SOPHOMORE CLASSES . . . POSTER CLUB . . . NATIONAL HONOR SOCIETY . . . PEGASUS . . . TORCH . . . DRAMATICS . . . FORNESICS . . . CAMERA CLUB . . . RADIO CLUB . . .

KNEELING, left to right: L. McNee, J. Cunningham, L. DiGiovanni. SECOND ROW: J. Simonetti, J. Cutaia, T. Carroll, M. Cofone, G. Buegler, J. Roper, W. Bresnahan, A. Herchakowski, T. Burrus. TOP ROW: P. Ambrette, P. Guzmich.

### SOPHOMORE 1

CLASS OFFICERS

Frank Lawrence Pres.-Vice President
A. Herchakowski Sec.-Treasurer







Rev. Brother
A. PATRICK MARTIN
F.S.C.

STANDING, left to right: P. Keelen, M. Hartwyk, A. Lisanti, F. Lawrence, D. Farrell, G. Stauder, K. Kolarsick, D. Makris, D. Gallagher, R. Norton. KNEELING: G. Gibson, P. McCue.

FIRST ROW: D. Phillipson, P. Vanderwiel, W. Wolejsza, W. Fleming, J. Schwartz, C. Bo