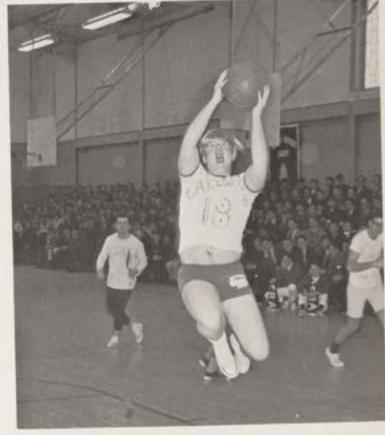

## **FOOTBALL**

On a broken play Mark Adams is forced to keep the ball and is bottled up by the defense.