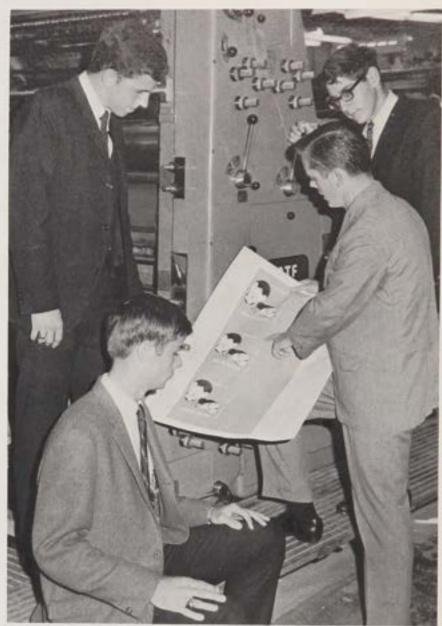

## YEARBOOK STAFF VISITS PUBLISHER

Analyzing the lettering machine used, staff members observe the Linotype printing method.

Members of the Photography staff inspect the mechanism used to transfer images to the text of the book.