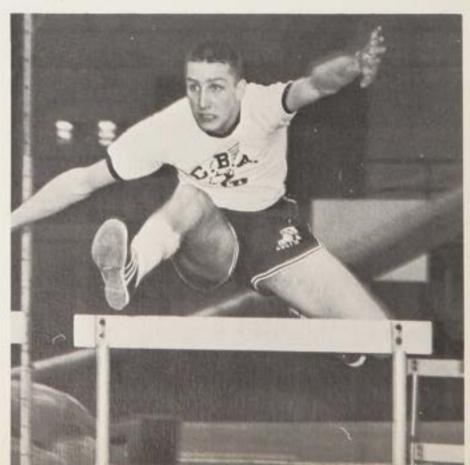

# VARSITY OUTDOOR TRACK

Fighting for position against a Lakewood opponent, P. Kuntne clears a hurdle.

As Mr. Hyland watches from the background, CBA gains a commanding lead.

1. Barnacle, with a strong finishing kick, paces the varsity victory over Long Branch.

11 Wins, 1 Loss, 1 Tie

HIGH JUMPERS — KNEELING, left to right: R. Purpuri, A. Herchakowski, P. Madden, J. Schwartz. STANDING: Brother Malachy, K. Jansen, R. Ives, H. Engelbrecht, W. Ellis, J. Edsall.

With a burst of speed S. March increases his margin over his nearest opponent.