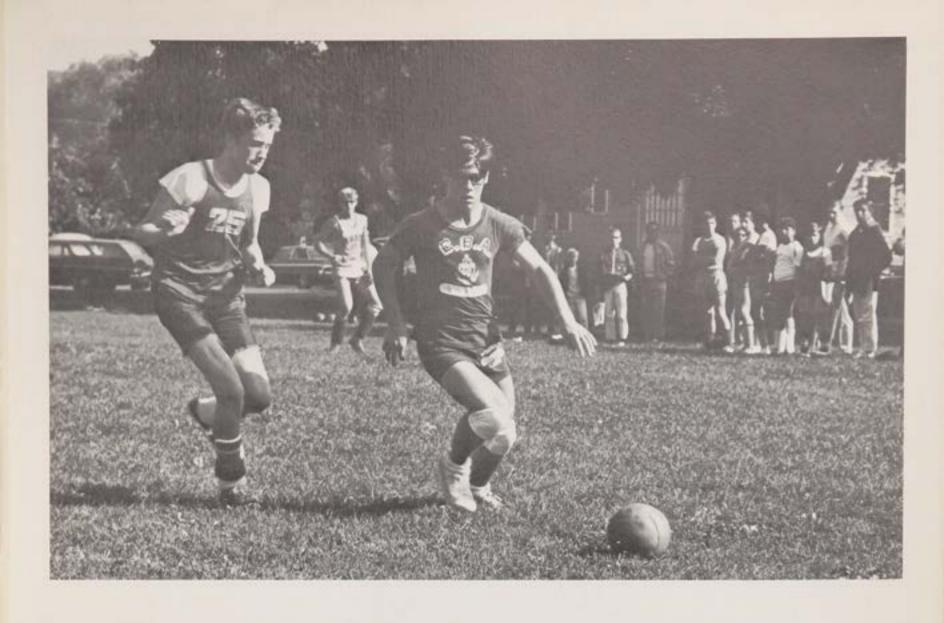

# INTRAMURAL SOCCER

The enthusiasm was contagious as 120 students flocked to the soccer fields to give CBA its most successful season. The players formed two leagues, each having six teams.

An all-star team, comprised of senior league members, made a fine showing in their 4-3 victory over the St. Rose J.V. squad.

Forming a defensive wedge, M. Honkonen and G. Lee block out a determined R. Hencken.

As another shot approaches the goal, M. Esposito prepares to field it while the opposing team rushes in to foil his efforts.