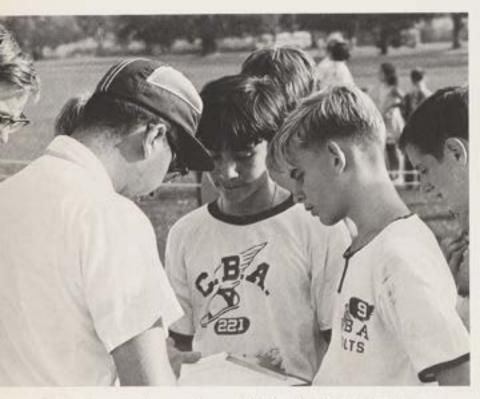

Interested coaches Mr. Hyland and Brother Dominic keep track of the runners' positions.

Hard practice rewards 1. Ham with another quick finish.

BOTTOM ROW, left to right: R. MacPherson (Manager), N. Kiernan, P. McDonough, J. Freibaum, B. Rosell, C. Gill, T. Kearsley, K. Kearney, J. Lyle. STANDING: Brother Dominic, J. Hageman, J. McKeever, B. Guadagno, J. Ham, G. Scowcroft, C. Casagrande, Mr. Hyland.

Following another tough race, Brother Dominic checks the times for each runner.

STANDING: Mr. Broderick, Mr. Hyland, C. Gill, J. Kilduff, P. Madden, C. Casagrande, J. Hageman, J. Tarallo, J. Lyle, J. McKeever, J. Purpuri, R. Diely, J. Ham.

Post race advice given by varsity coach, Mr. Hyland, is a big factor in the development of young runners.