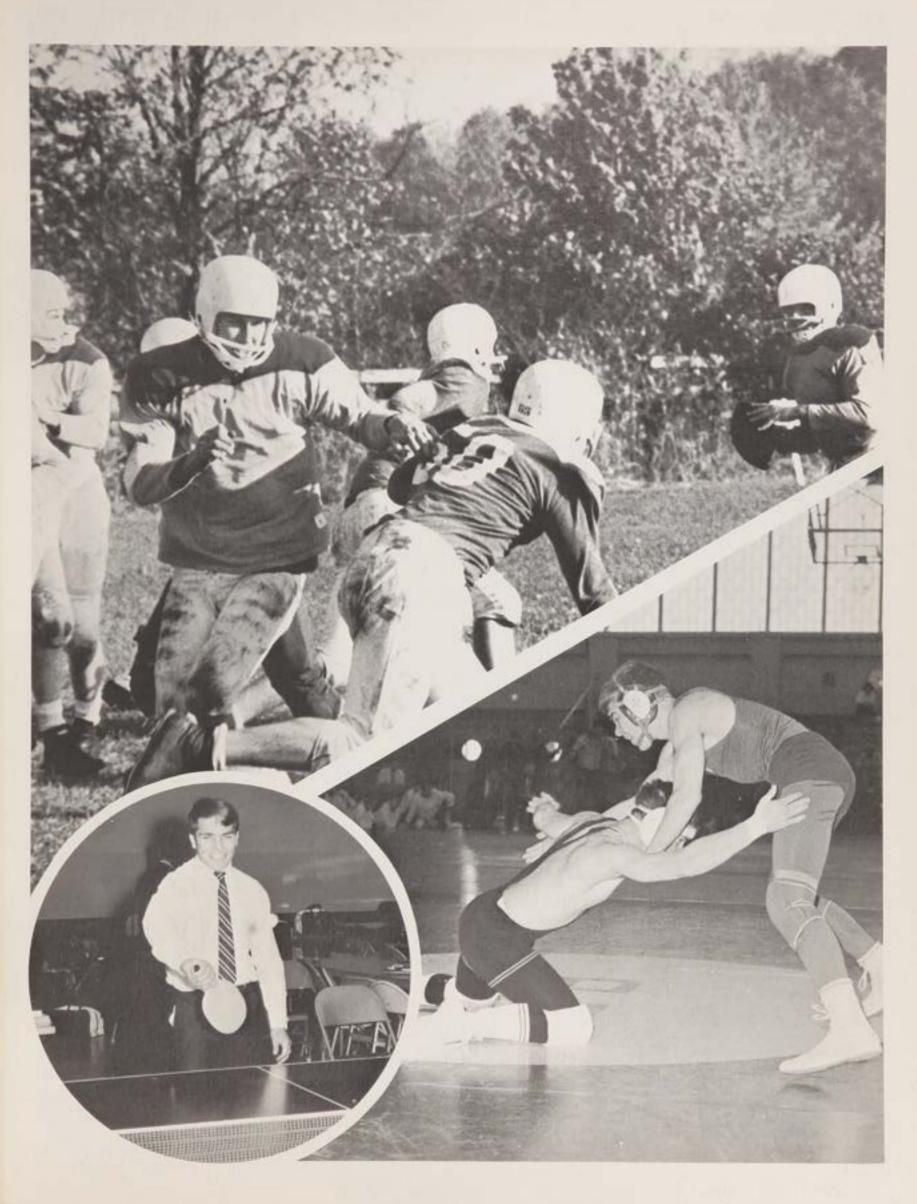

### Senior Division

As the scholastic year begins to go into full swing, CBA's extensive intramural program begins to build momentum. The cool temperatures of the fall season brought about 250 students to the football fields. Coupling intense enthusiasm and well disciplined playing, the novice player as well as the well experienced player made for a highly successful season.

## INTRAMURAL

An all-out effort by R. Diely enables him to haul in a long pass despite Bill Brink's tight defense.

As M. Adams moves in for the tackle, J. Killelea cuts to the outside for the score.

With the offensive line forming a pocket, W. Thompson gets the needed protection to hit his receiver.

## **FOOTBALL**

On a broken play Mark Adams is forced to keep the ball and is bottled up by the defense.

## INTRAMURAL BASKETBALL

With the arrival of the cold winter months, the ever popular intramural basketball program, moderated by Brother Denis, comes alive. Enthusiastic competition and good sportsmanship between the teams is what makes the program so successful. It gives a large proportion of the student body a chance to participate in playing basketball aside from interscholastic competition.

C. McGrath smiles with triumph while B. Kantor frowns with horror, as Team 2 scores two more points.

SENIOR DIVISION CHAMPS — Left to right: R. Brandow, R. Seaton, N. Novak, D. Gardell, P. Stanley, and M. Adams.

## SENIOR DIVISION

Blocked out by his opponent, P. Stanley is unable to defend against R. Saker's drive to the basket.

Under the professional refereeing of V. Meade, D. Kelly carefully stuffs his opponent.