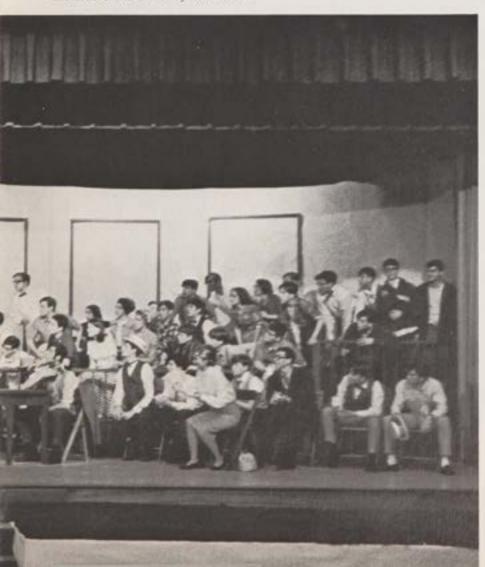

SOPHOMORE CLASSES . . . POSTER CLUB . . . NATIONAL HONOR SOCIETY . . . PEGASUS . . . TORCH . . . DRAMATICS . . . FORNESICS . . . CAMERA CLUB . . . RADIO CLUB . . .

KNEELING, left to right: L. McNee, J. Cunningham, L. DiGiovanni. SECOND ROW: J. Simonetti, J. Cutaia, T. Carroll, M. Cofone, G. Buegler, J. Roper, W. Bresnahan, A. Herchakowski, T. Burrus. TOP ROW: P. Ambrette, P. Guzmich.