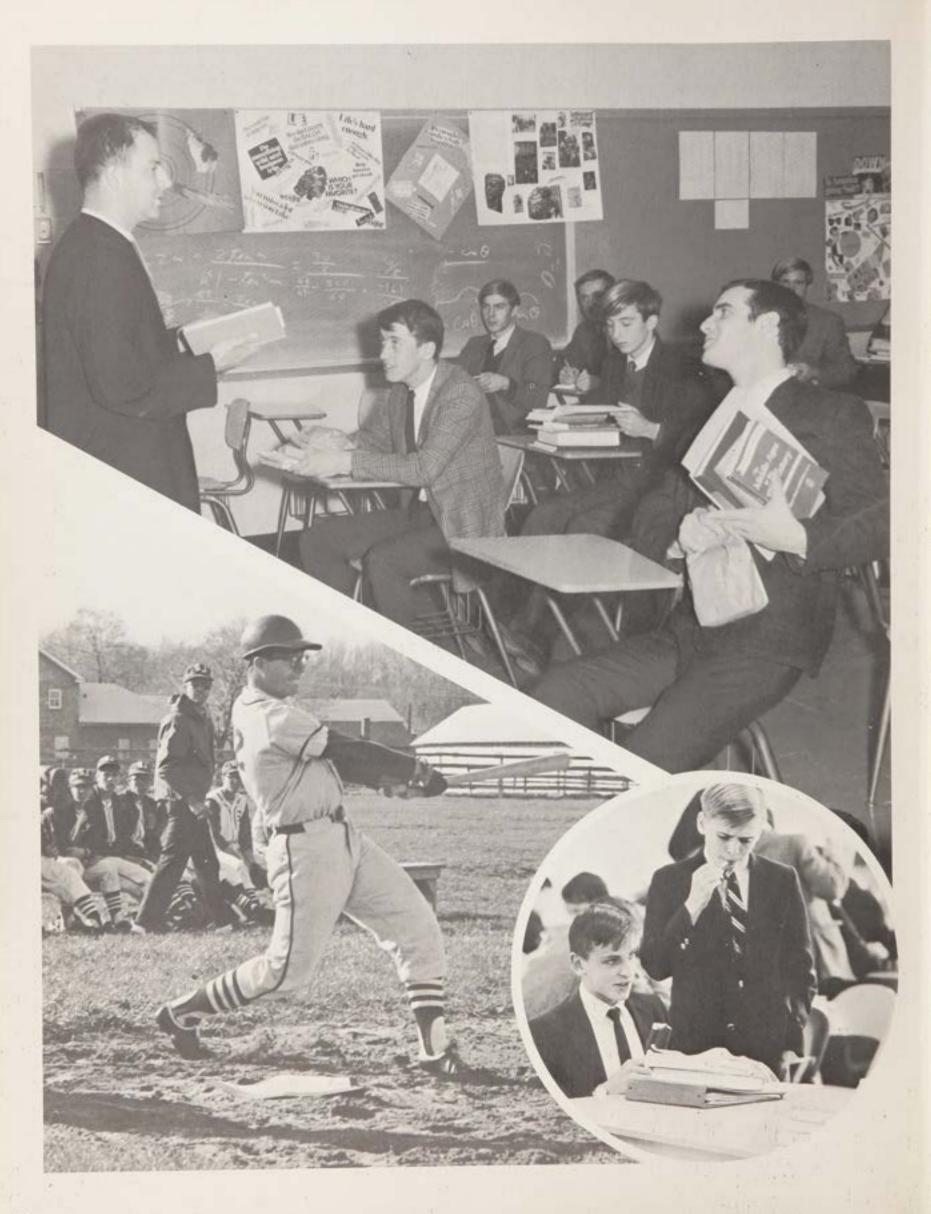

# MODULAR SCHEDULING

In September of 1967 Christian Brothers Academy issued to students and teachers a type of schedule that differed from the one to which they were accustomed. Educators generally refer to this new technique as Modular Scheduling or Flexible Scheduling. The word "flexible" is very descriptive, for the schedule changes every day. The term "modular" is used because the day is no longer divided into six, seven or eight periods of 45 minutes each, but into modules or measures of time. The time length of a module at CBA is 25 minutes.

The modular scheduling has made both the teacher and the student more creative. It has provided for an increased number of study periods, more student responsibility and freedom, a better distribution of work time, the advantages of variety, and less pressure on students and teachers. The overall effect has been more stimulating lessons and increased learning.