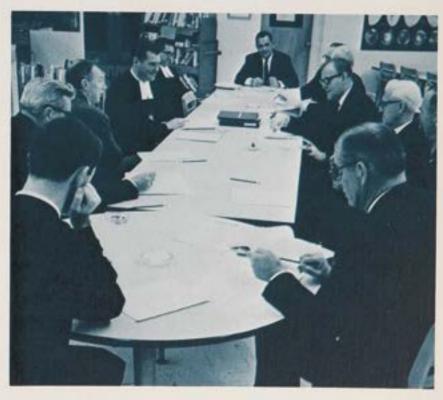

MEMBERS OF THE BOARD OF TRUSTEES — STANDING left to right: Brother Basilian Thomas Brennan; Mr. Walter C. Hurley, President, Walter C. Hurley Construction Co.; Dr. George A. Sheehan of Rumson, N. J.; Mr. Henry B. King, President, U. S. Brewers Association, Inc.; Brother Bernard Peter May; Mr. Edmund B. Sullivan, General Partner, Baker, Weeks & Co. SEATED, left to right: Brother Kevin Buckley; Mr. Albert Murphy, Manager, Belford office, Keansburg-Middletown National Bank; Mr. Rudolfo Correa, Director and Vice President for Business Development, American Machine and Foundry Co.; Brother Stephen Joseph McCabe.

BOARD

OF

TRUSTEES

The Board of Trustees is concerned with the business aspects of the Administration, such as changes affecting the property, insurance, financing, major maintenance and legal affairs. The Board engages in long range planning, major allocations of financial resources and in studies concerning utilization of school property.