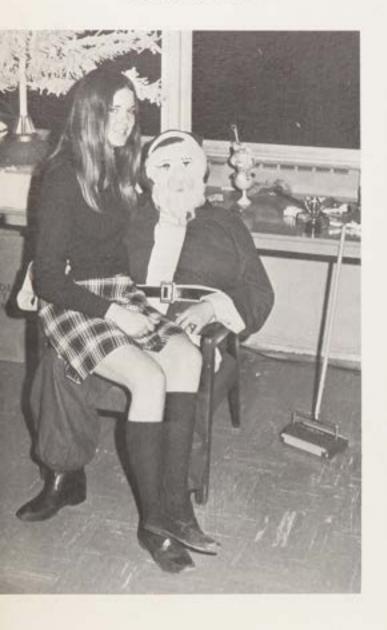

Here he is, CBA's own Santa Claus, Basil Ferrentino, making a surprise visit at the Christmas Assembly.

This page compliments of . . .

Sr. Patricia Mary (McMullen) S.C. In Memory of Edward J. McMullen Mrs. Paul J. McMullen Mr. and Mrs. Joseph McNee Family