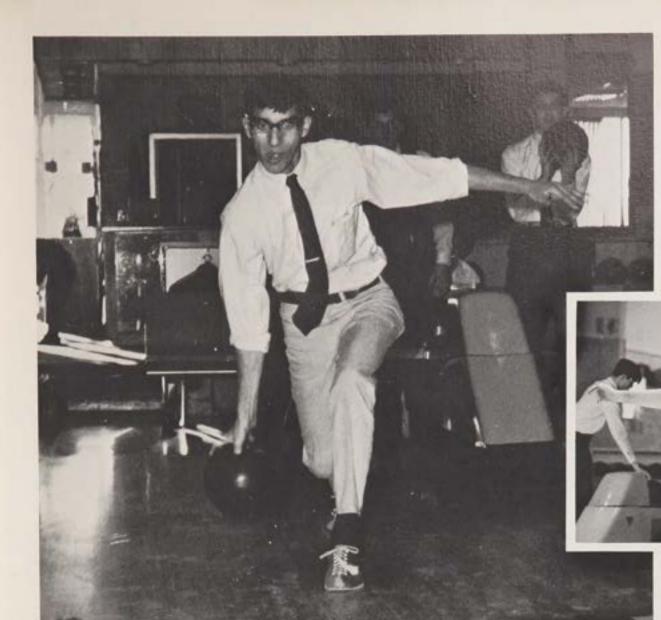

### INTRAMURAL BOWLING

Under the direction of Brother C. William, bowling has increased in popularity every year at CBA. This year's league has been separated into the Wednesday and Friday divisions in order to handle the large number of students interested in bowling. Handicaps are arranged and awards for the winning teams and outstanding individuals are presented at the conclusion of the season.

Taking aim at the pins, L. Raffetto shows the fine form that helped his team capture first place.

L. Filosa's fine ability enabled him to carry one of the best averages in the league this year.

With incredible speed, R. Guido sends his ball flying toward the head pin.

#### MOST IMPROVED

G. Hazell, 38 pins per game

P. Curran, 33 pins per game

G. Dreyfuss tensely awaits the out-

come of his well-aimed ball.

WINNERS OF THE INTRAMURAL BOWLING LEAGUE, WEDNESDAY, FIRST AND SECOND HALVES — STANDING, left to right: N. Sparta, G. Dreyfuss, L. Filosa, J. Gibbons. KNEELING: C. Hopkins, A. Lautenslager, J. Pietri.