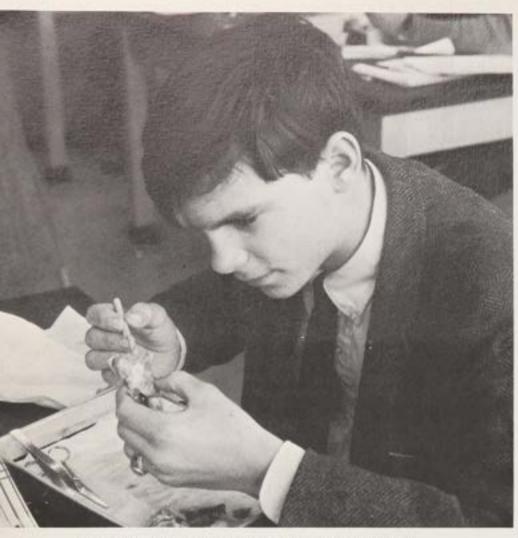

Animal disection is an essential part of biological study.

After school, N. Ercolino examines some ideas in bacteriology using live "visual aids".

## BIOLOGY

This page compliments of . . .

Mr. and Mrs. B. G. Pietruski
Mr. and Mrs. Harry J. Postel
The Albert E. Prisk Family
William G. Rawson

J. Meachem and J. Mercogliano demonstrate the importance of teamwork in performing lab experiments.

## **CHEMISTRY**

W. Perrin and H. Bedell, with the use of a calorimeter, measure the enthalpy of a chemical reaction.

To insure successful lab results, I. Hickman first investigates to see if the reaction is theoretically possible.