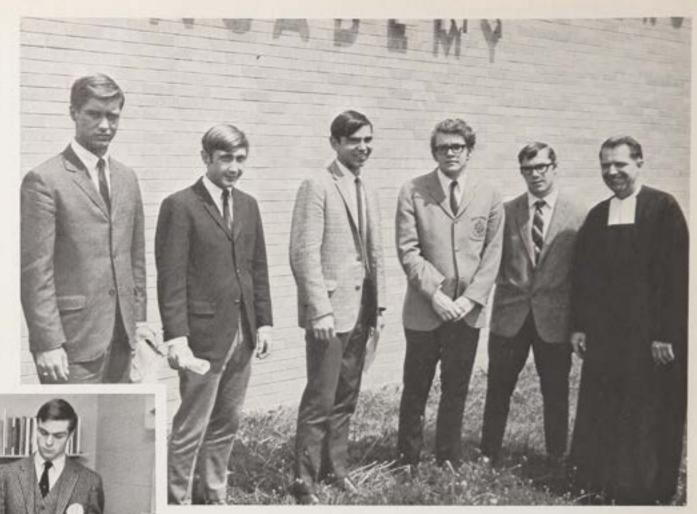

MEMBERS OF THE BOARD OF TRUSTEES — STANDING left to right: Brother Basilian Thomas Brennan; Mr. Walter C. Hurley, President, Walter C. Hurley Construction Co.; Dr. George A. Sheehan of Rumson, N. J.; Mr. Henry B. King, President, U. S. Brewers Association, Inc.; Brother Bernard Peter May; Mr. Edmund B. Sullivan, General Partner, Baker, Weeks & Co. SEATED, left to right: Brother Kevin Buckley; Mr. Albert Murphy, Manager, Belford office, Keansburg-Middletown National Bank; Mr. Rudolfo Correa, Director and Vice President for Business Development, American Machine and Foundry Co.; Brother Stephen Joseph McCabe.