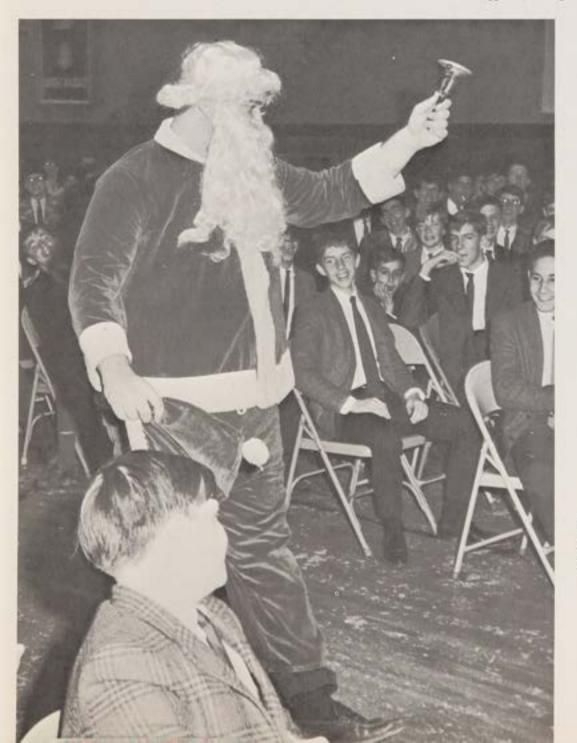

Here he is, CBA's own Santa Claus, Basil Ferrentino, making a surprise visit at the Christmas Assembly.

This page compliments of . . .

Sr. Patricia Mary (McMullen) S.C. In Memory of Edward J. McMullen Mrs. Paul J. McMullen Mr. and Mrs. Joseph McNee Family