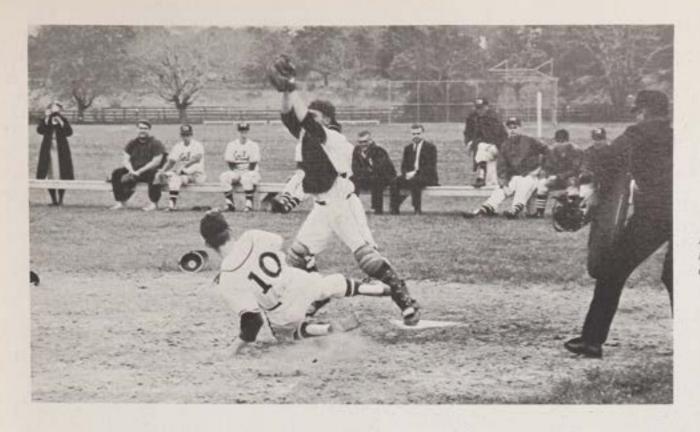

# SENIOR LEAGUE

Trying to baffle the St. Rose defense, M. Studer and P. Stanley maneuver the ball toward the goal.

While R. McAuliffe rushes to his aid, C. Uchrin positions the ball for a pass.