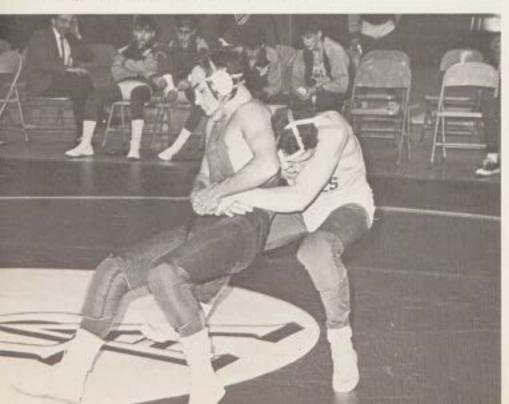

Frank Genovese's quick pin arouses team enthusiasm.



Mr. Chesney, coach, and state finalists Peter Black, third place, and Gary Sagui, second place.



Making use of his chin, W. White displays the ability that led him on to an individual record of 12-1.





TIME OUT!!!!

Retaining control of the situation, R. Beck rolls his man over for his next win.

> This page compliments of . . . Mr. and Mrs. J. Nappi, Sr.



J.V. TEAM — STANDING, left to right: Mr. Chesney, M. Powers, K. Fuqua, P. Mahan, W. Barrett, D. McGlone, A. Villapiano, J. Egan, KNEELING: R. Hardie, J. Marotta, J. Dibble, D. Farrell, J. Giunco, W. Dibble, SITTING: M. Walsh, F. McTighe, H. Hardie, J. Stavola, L. Foy, M. Bulvanowski, A. Marzano.



Maneuvering his opponent's shoulders onto the mat, W. Barrett scores a pin.





#### JUNIOR VARSITY WRESTLING Won 7, Lost 4

| C.B. | A.                      | Opp. |
|------|-------------------------|------|
| 20   | Rumson-Fair Haven H.S   | 33   |
| 44   | Ocean Township H.S      | 5    |
| 49   | Matawan Regional H.S    | 5    |
|      | Middletown Township H.S |      |
| 47   | Saint Benedicts Prep    | 3    |
| 27   | Camden Catholic H.S.    | 11   |
| 37   | Asbury Park H.S.        | 10   |
| 26   | Seton Hall Prep         | 16   |
| 21   | Neptune H.S.            | 24   |
| 38   | Red Bank Catholic       | 8    |
| 13   | Essex Catholic H.S.     | 26   |

This page compliments of . . .

Mr. and Mrs. Charles Pappas & Son Howard Johnson's, Middletown



Keeping a tight grasp on his opponent's arm, A. Marzano tries for a take-down.

## JUNIOR VARSITY WRESTLING