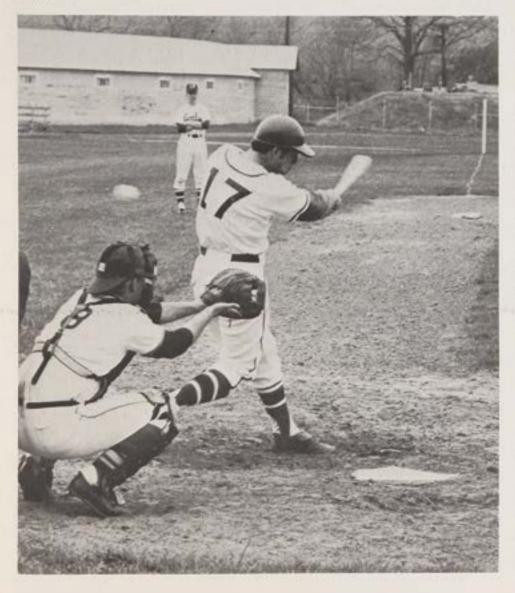

p     | 1    |
| 3      | St. Mary's, S.A    | 4    |
| 1      | Red Bank Catholic  | 3    |
| 5      | St. Peter's, N.B   |      |
| 4      | Roselle Catholic   | 9    |
|        |                    |      |



The Colts flex a little of their hitting strength as Skip Bott and Ron Guido head home for two more runs.



Andy Gill strokes a curve to right for a single to start another Colt rally.



All eyes are on the ball as John Boehm uncorks a fast ball against St. Joe's.

## Chris Breedlove Hurls One Hitter Against Asbury



Junior Larry Smith comes up with a fine play as he scoops one out of the dirt against St. Rose.



Bill Hogan brings another run across with a slide in a close play at the plate.

Bill Brink fouls one back and "hangs in there" keeping his chances for a hit alive.



Bill Glading puts one past the infield for a safety.



The ball well on its way, Don Weir rounds first on his way to a triple against St. Rose.



This page compliments of . . . Walker and Walker, Realtors Joseph J. Howard, Sales — 671-3311

## J.V. BASEBALL

#### 1968 SCHEDULE 8 Wins, 5 Losses

| C.B.A. |                   | Opp. |
|--------|-------------------|------|
| 12     | Mater Dei         | 14   |
|        | St. Joseph's, Met | 1    |
|        | St. Rose          | 1    |
| 4      | Brick Township    |      |
| 10     | Shore Regional    |      |
| 2      | St. Rose          |      |
|        | Mater Dei         |      |
|        | Red Bank Catholic |      |
|        | Asbury Park       | 1    |
|        | Ocean Township    |      |
|        | St. Mary's, S.A   |      |
| 4