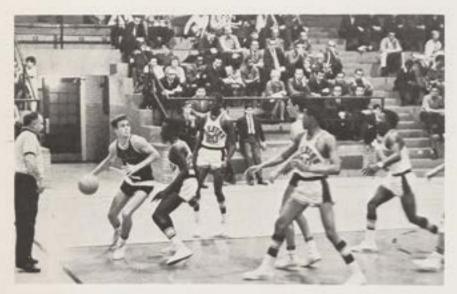

## **FOOTBALL**

On a broken play Mark Adams is forced to keep the ball and is bottled up by the defense.