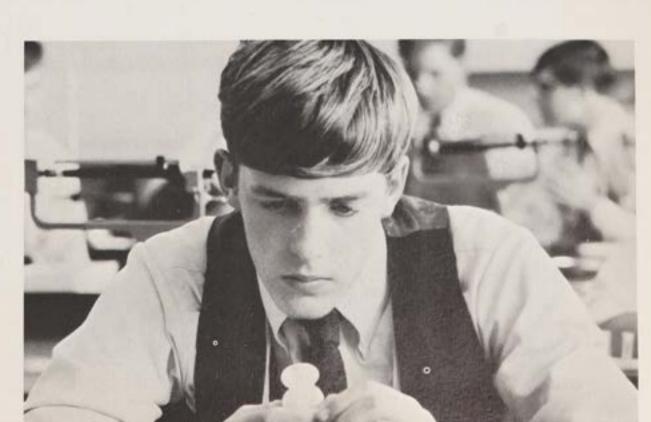

## **CHEMISTRY**

W. Perrin and H. Bedell, with the use of a calorimeter, measure the enthalpy of a chemical reaction.

To insure successful lab results, I. Hickman first investigates to see if the reaction is theoretically possible.