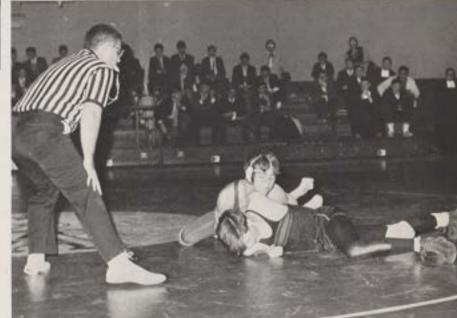

## to GUIDE the . . .

Left to Right—REV. BROTHER C. ROBERT CONWAY, F.S.C.: Religion II, History III, IV, Health IV, Football Referee, Intramurals, Photographer. REV. BROTHER PATRICK DUGGAN, F.S.C.: English I, Group Guidance IV, Library, Latin Club. REV. BROTHER C. WILLIAM MARTIN, F.S.C.: Math IV, Chemistry III, Physics IV, Wrestling Moderator, Bowling, Maintenance. REV. BROTHER AB, PATRICK MARTIN, F.S.C.: History I, Religion II, Group Guidance II, Football Referee, Tennis Coach, Prefect of Henderson Hall.