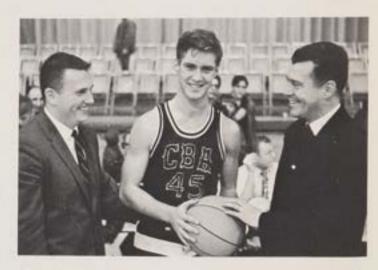

Active members of the Senior staff, R. Severini, H. Caplan, E. Masson, R. Pavia, and A. Gill, contribute to the efficient management of the Pegasus.

One of the major assets of the yearbook staff is its efficient photography staff, with T. Florczak, P. Denig, and J. Grause as chief contributors.

Sports Editor Andrew Gill

Typing Editor Eugene Masson

Photography Editors James Remer Joseph Grause

Business Editors
Thomas Florczak
Paul Denig

STAFF MEMBERS — Left to right: W. Gehlhaus, M. Landers, P. Thornton, T. Pontolillo, P. Bunn, S. Grimm, S. Fusaro, J. Berka, B. McKew.