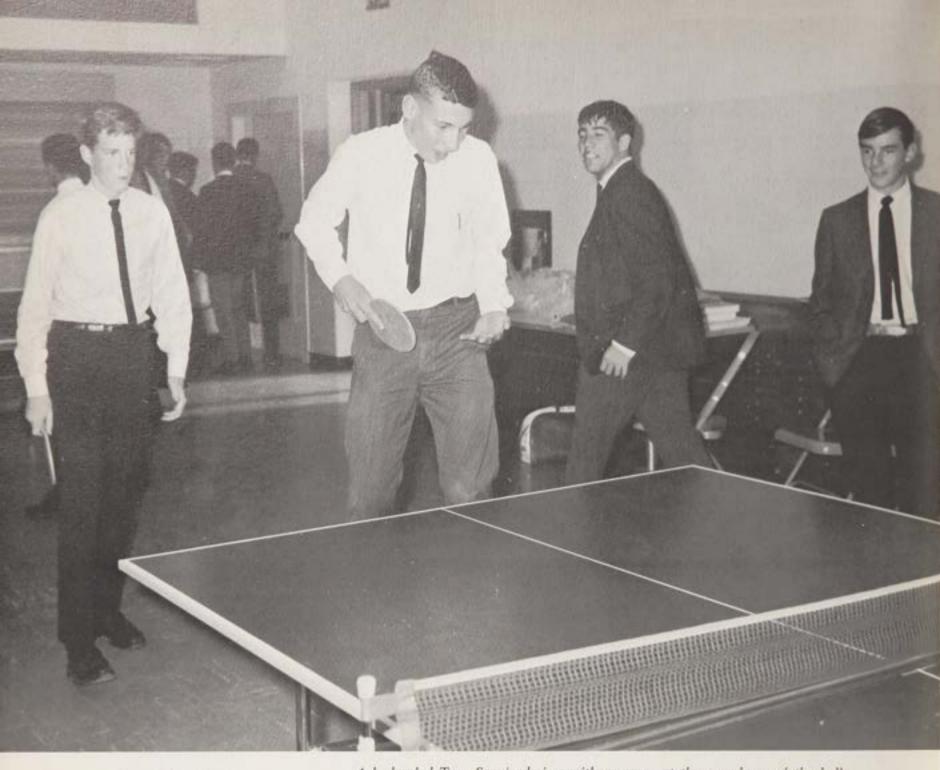

### the SPIRIT and . . .

Left to Right—REV. BROTHER ANDRES M. TRIMINO, F.S.C.: Spanish I, II, III, Soccer Intramurals, Spanish Club, Ping-Pong, Chess. REV. BROTHER B. BENEDICT BRUNETTE, F.S.C.: Group Guidance III, IV, Guidance Director, National Honor Society.