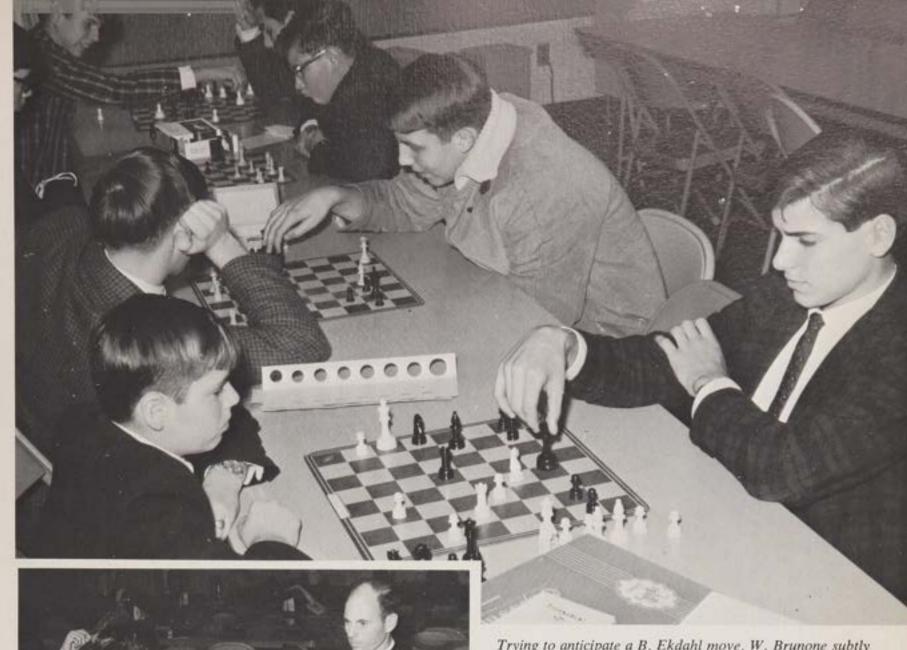

### the SPIRIT and . . .

Left to Right—REV. BROTHER ANDRES M. TRIMINO, F.S.C.: Spanish I, II, III, Soccer Intramurals, Spanish Club, Ping-Pong, Chess. REV. BROTHER B. BENEDICT BRUNETTE, F.S.C.: Group Guidance III, IV, Guidance Director, National Honor Society.