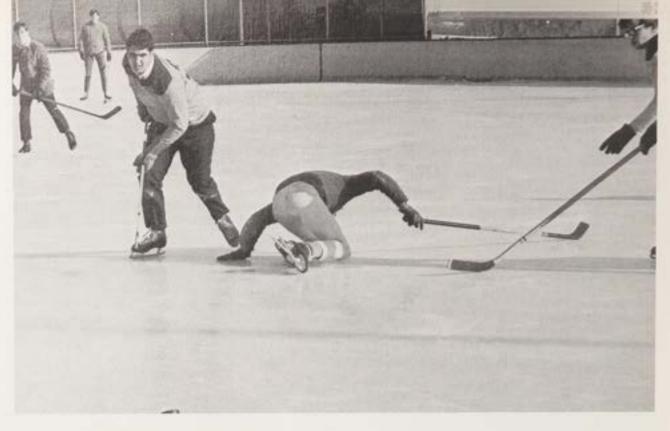

## ICE HOCKEY

INTRAMURAL ICE HOCKEY LEAGUE CHAMPIONS — Left to right: R. Krenza, K. McQueen, J. Sampson, W. Lautenslager.

On a one-on-one break, Mr. Mason fires the puck past the goalie in the Faculty-All Star hockey game. Final score: Faculty 9, All Stars 2.

Catching the puck rebounding off the boards, D. Dougherty attempts to take it in before B. Shearer can set up.

This page compliments of . . . Rev. Joseph P. Fagan

On a fast break, an alert I. Sampson picks off a stray pass and is about to take off to the opponents' goal.

The cold of winter is no deterrent for the tough CBA intramural ice skaters. Over 50 students were involved in competition at the Navesink Country Club Skating Rink. During the annual student-faculty game, the faculty six, led by Brother C. Michael, scored an easy 9-2 victory over the intramural all-stars.

Contestants fight for possession of the puck at center ice.

Fierce body checking in the rink's corner is terminated as the puck is frozen against the boards.